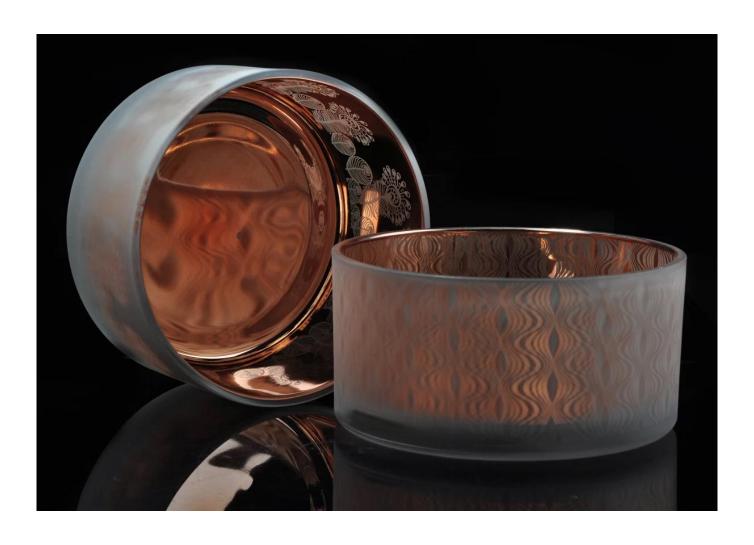

# Large Capacity 52oz Candle Glass Container With Gold Plating

## No second Co.in China

Our QC is more QC than our customer's QC

| Item No.          | SGHY15102801                                                                                                                                       |
|-------------------|----------------------------------------------------------------------------------------------------------------------------------------------------|
| Product Dimension | Top dia:190MM Bottom dia:185MM Height:95MM Weight:1421g Capacity:1800ML  Custom design are welcome,2oz,4oz,6oz,8oz,10oz,12oz and etc are availible |
| Decoration        | spray color                                                                                                                                        |
| Material          | Large Capacity 52oz Candle Glass Container With Gold Plating                                                                                       |
| Sample            | Exist sampe in stock for free<br>Sent collected by courier                                                                                         |
| Sample time       | Sample in stock:5-7days<br>Custom sample:15 days                                                                                                   |
| Packing           | Normal safety packing,48pcs/ctn                                                                                                                    |
| Delivery date     | 45 days after order confirmed                                                                                                                      |
| Payment terms     | 30% pay by T/T ,the balance paid after showing the B/L copy                                                                                        |
| Certificate       | Annealing(Candle holder)test                                                                                                                       |