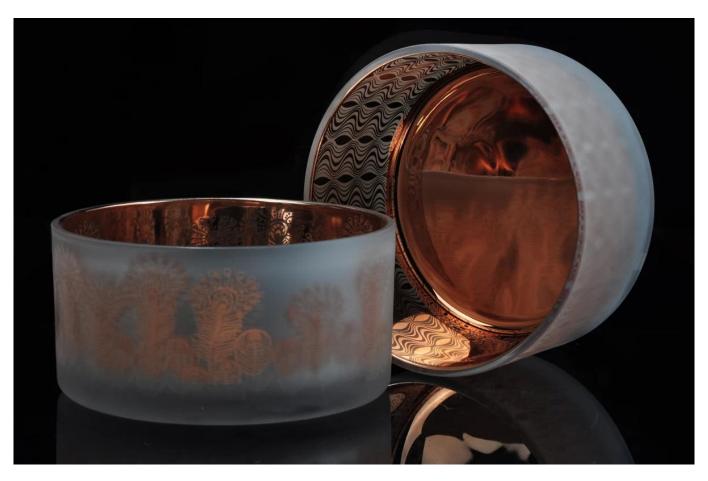

# Large Capacity 52oz Candle Glass Container With Gold Plating

## No second Co.in China

Our QC is more QC than our customer's QC

| Item No.          | SGHY15102801                                                                                                                                       |
|-------------------|----------------------------------------------------------------------------------------------------------------------------------------------------|
| Product Dimension | Top dia:190MM Bottom dia:185MM Height:95MM Weight:1421g Capacity:1800ML  Custom design are welcome,2oz,4oz,6oz,8oz,10oz,12oz and etc are availible |
| Decoration        | spray color                                                                                                                                        |
| Material          | Large Capacity 52oz Candle Glass Container With Gold Plating                                                                                       |
| Sample            | Exist sampe in stock for free<br>Sent collected by courier                                                                                         |
| Sample time       | Sample in stock:5-7days<br>Custom sample:15 days                                                                                                   |
| Packing           | Normal safety packing,48pcs/ctn                                                                                                                    |
| Delivery date     | 45 days after order confirmed                                                                                                                      |
| Payment terms     | 30% pay by T/T ,the balance paid after showing the B/L copy                                                                                        |
| Certificate       | Annealing(Candle holder)test                                                                                                                       |