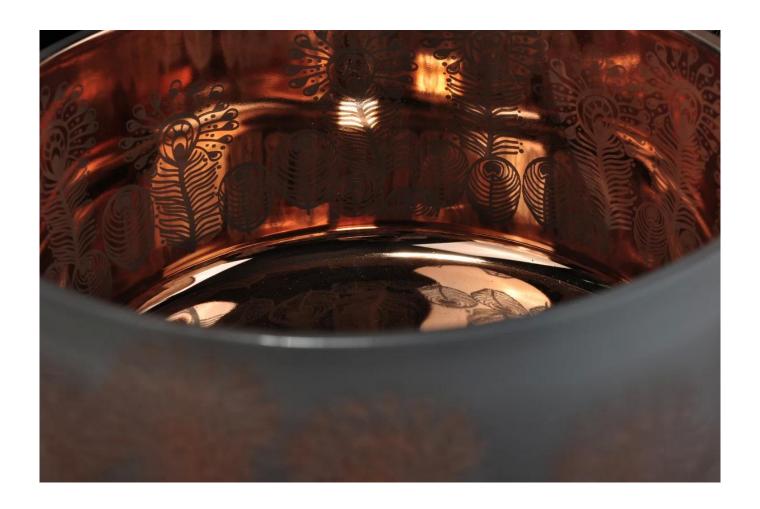

# Large Capacity 52oz Candle Glass Container With Gold Plating

## No second Co.in China

Our QC is more QC than our customer's QC

| Item No.          | SGHY15102801                                                                                                                                       |
|-------------------|----------------------------------------------------------------------------------------------------------------------------------------------------|
| Product Dimension | Top dia:190MM Bottom dia:185MM Height:95MM Weight:1421g Capacity:1800ML  Custom design are welcome,2oz,4oz,6oz,8oz,10oz,12oz and etc are availible |
| Decoration        | spray color                                                                                                                                        |
| Material          | Large Capacity 52oz Candle Glass Container With Gold Plating                                                                                       |
| Sample            | Exist sampe in stock for free<br>Sent collected by courier                                                                                         |
| Sample time       | Sample in stock:5-7days<br>Custom sample:15 days                                                                                                   |
| Packing           | Normal safety packing,48pcs/ctn                                                                                                                    |
| Delivery date     | 45 days after order confirmed                                                                                                                      |
| Payment terms     | 30% pay by T/T ,the balance paid after showing the B/L copy                                                                                        |
| Certificate       | Annealing(Candle holder)test                                                                                                                       |