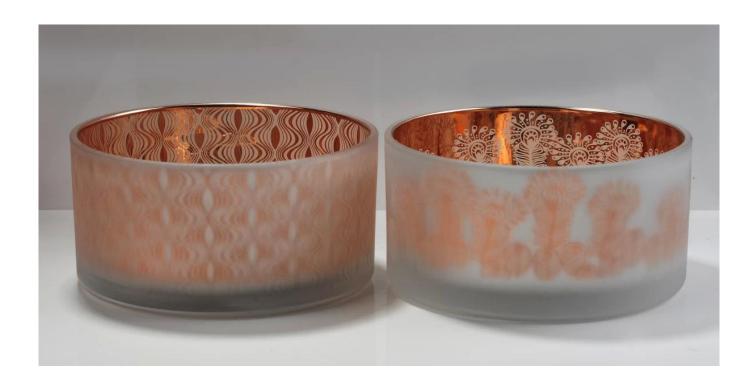

# Large Capacity 52oz Candle Glass Container With Gold Plating

## No second Co.in China

Our QC is more QC than our customer's QC

| Item No.          | SGHY15102801                                                                                                                                       |
|-------------------|----------------------------------------------------------------------------------------------------------------------------------------------------|
| Product Dimension | Top dia:190MM Bottom dia:185MM Height:95MM Weight:1421g Capacity:1800ML  Custom design are welcome,2oz,4oz,6oz,8oz,10oz,12oz and etc are availible |
| Decoration        | spray color                                                                                                                                        |
| Material          | Large Capacity 52oz Candle Glass Container With Gold Plating                                                                                       |
| Sample            | Exist sampe in stock for free<br>Sent collected by courier                                                                                         |
| Sample time       | Sample in stock:5-7days<br>Custom sample:15 days                                                                                                   |
| Packing           | Normal safety packing,48pcs/ctn                                                                                                                    |
| Delivery date     | 45 days after order confirmed                                                                                                                      |
| Payment terms     | 30% pay by T/T ,the balance paid after showing the B/L copy                                                                                        |
| Certificate       | Annealing(Candle holder)test                                                                                                                       |