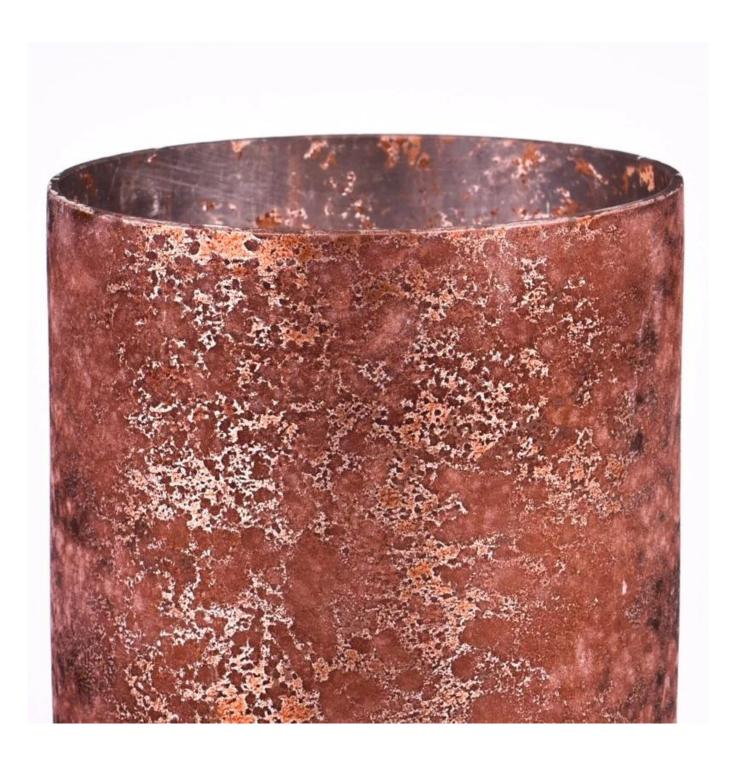

With a gorgeous, crystal clear glass composition, Beautiful craftsmanship and fine glassware go hand-in-hand, and no vessel demonstrates that more eloquently than this glass candle jar. Keep your candles in a container that they deserve, and provide a pretty presentation to your customers.

This youthful and vigorous <u>glass candle jars</u> provide various choice. No matter as candle jar, or as storage jar, It can bring warmth and happiness to your life, customize pattern jars provide you more choices that matches

with your home decoration. You can work out more patterns for you candle brand!

This classic 10 ounce glass tumbler is a fantastic choice for high end scented poured candles. Set up as an aromatherapy cup for the home or wedding party or as a vase for the wedding centerpiece.