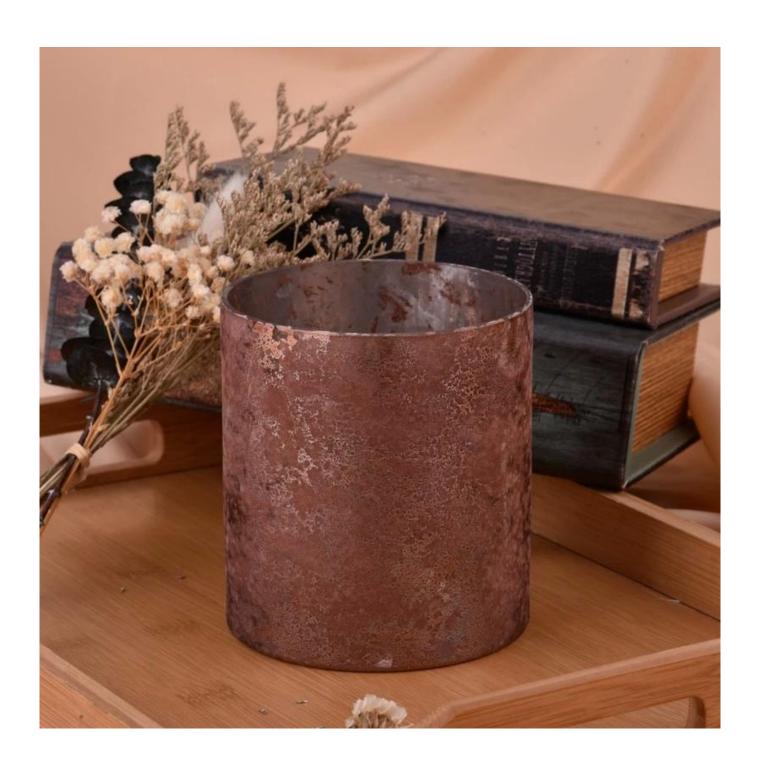

With a gorgeous, crystal clear glass composition, Beautiful craftsmanship and fine glassware go hand-in-hand, and no vessel demonstrates that more eloquently than this glass candle jar. Keep your candles in a container that they deserve, and provide a pretty presentation to your customers.

This youthful and vigorous <u>glass candle jars</u> provide various choice. No matter as candle jar, or as storage jar, It can bring warmth and happiness to your life, customize pattern jars provide you more choices that matches

with your home decoration. You can work out more patterns for you candle brand!

This classic 10 ounce glass tumbler is a fantastic choice for high end scented poured candles. Set up as an aromatherapy cup for the home or wedding party or as a vase for the wedding centerpiece.