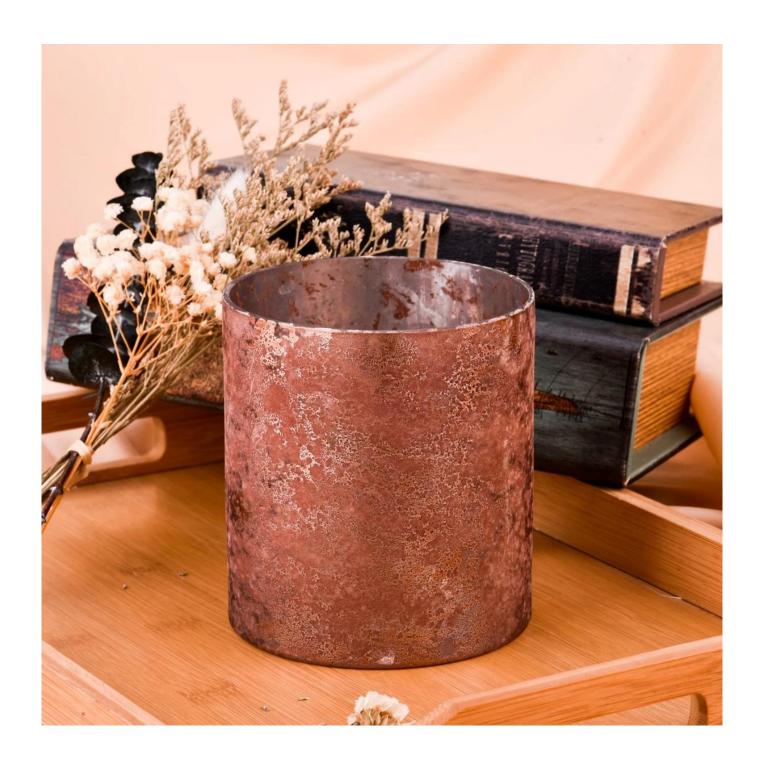

With a gorgeous, crystal clear glass composition, Beautiful craftsmanship and fine glassware go hand-in-hand, and no vessel demonstrates that more eloquently than this glass candle jar. Keep your candles in a container that they deserve, and provide a pretty presentation to your customers.

This youthful and vigorous <u>glass candle jars</u> provide various choice. No matter as candle jar, or as storage jar, It can bring warmth and happiness to your life, customize pattern jars provide you more choices that matches

with your home decoration. You can work out more patterns for you candle brand!

This classic 10 ounce glass tumbler is a fantastic choice for high end scented poured candles. Set up as an aromatherapy cup for the home or wedding party or as a vase for the wedding centerpiece.