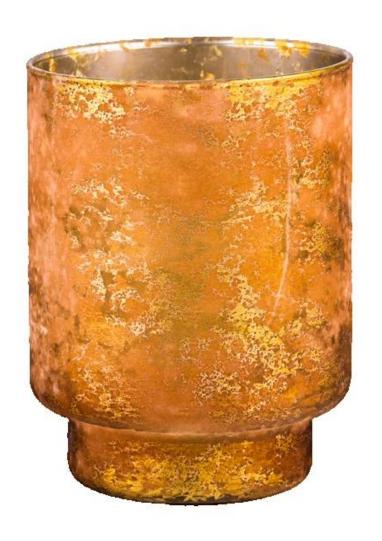

With a gorgeous, crystal clear glass composition, Beautiful craftsmanship and fine glassware go hand-in-hand, and no vessel demonstrates that more eloquently than this glass candle jar. Keep your candles in a container that they deserve, and provide a pretty presentation to your customers.

This youthful and vigorous <u>glass candle jars</u> provide various choice. No matter as candle jar, or as storage jar, It can bring warmth and happiness to your life, customize pattern jars provide you more choices that matches

with your home decoration. You can work out more patterns for you candle brand!

This classic 10 ounce glass tumbler is a fantastic choice for high end scented poured candles. Set up as an aromatherapy cup for the home or wedding party or as a vase for the wedding centerpiece.