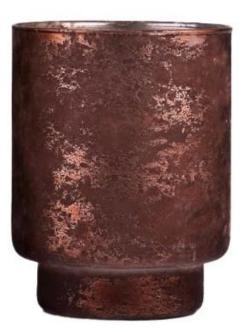

With a gorgeous, crystal clear glass composition, Beautiful craftsmanship and fine glassware go hand-in-hand, and no vessel demonstrates that more eloquently than this glass candle jar. Keep your candles in a container that they deserve, and provide a pretty presentation to your customers.

This youthful and vigorous <u>glass candle jars</u> provide various choice. No matter as candle jar, or as storage jar, It can bring warmth and happiness to your life, customize pattern jars provide you more choices that matches

with your home decoration. You can work out more patterns for you candle brand!

This classic 10 ounce glass tumbler is a fantastic choice for high end scented poured candles. Set up as an aromatherapy cup for the home or wedding party or as a vase for the wedding centerpiece.