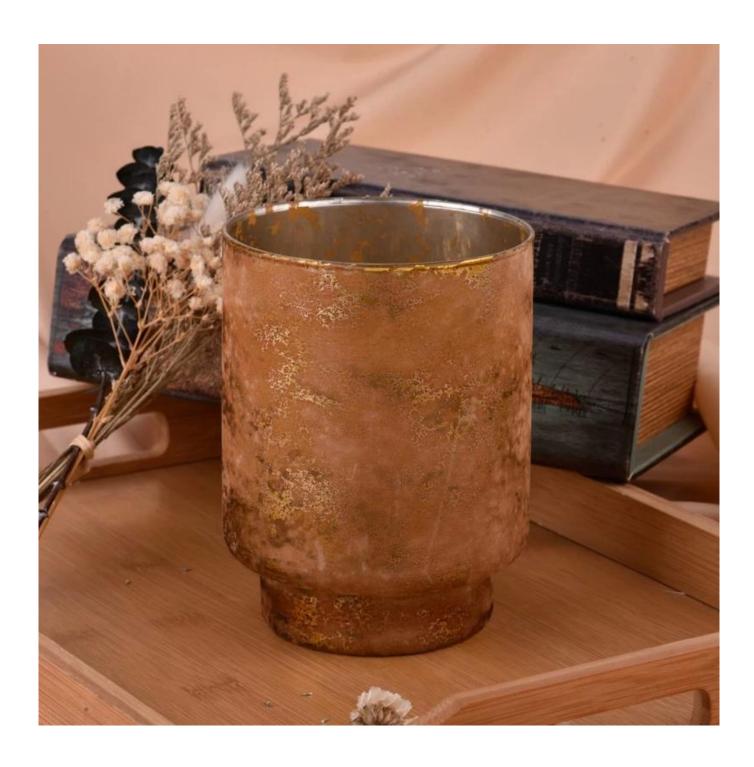

With a gorgeous, crystal clear glass composition, Beautiful craftsmanship and fine glassware go hand-in-hand, and no vessel demonstrates that more eloquently than this glass candle jar. Keep your candles in a container that they deserve, and provide a pretty presentation to your customers.

This youthful and vigorous <u>glass candle jars</u> provide various choice. No matter as candle jar, or as storage jar, It can bring warmth and happiness to your life, customize pattern jars provide you more choices that matches

with your home decoration. You can work out more patterns for you candle brand!

This classic 10 ounce glass tumbler is a fantastic choice for high end scented poured candles. Set up as an aromatherapy cup for the home or wedding party or as a vase for the wedding centerpiece.