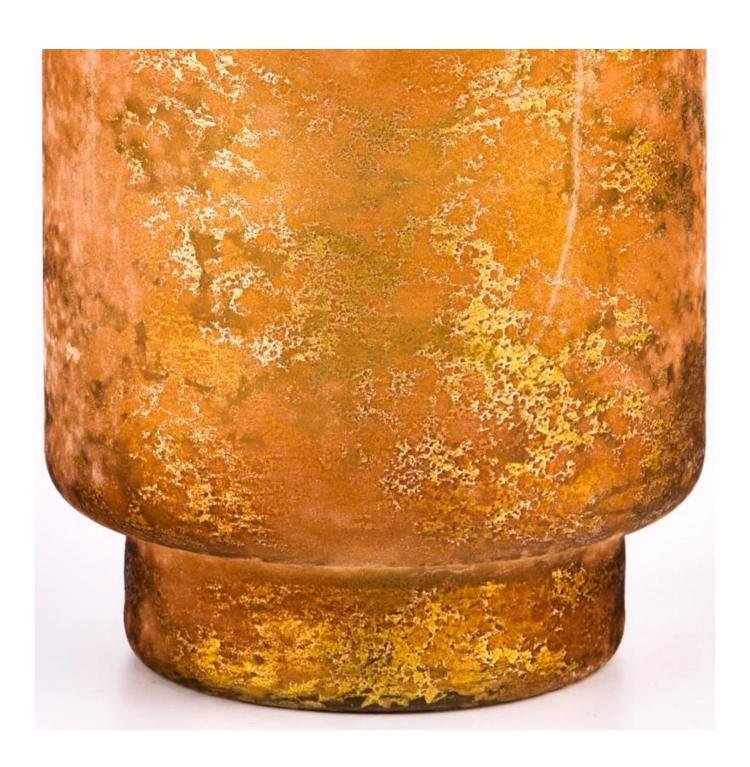

With a gorgeous, crystal clear glass composition, Beautiful craftsmanship and fine glassware go hand-in-hand, and no vessel demonstrates that more eloquently than this glass candle jar. Keep your candles in a container that they deserve, and provide a pretty presentation to your customers.

This youthful and vigorous <u>glass candle jars</u> provide various choice. No matter as candle jar, or as storage jar, It can bring warmth and happiness to your life, customize pattern jars provide you more choices that matches

with your home decoration. You can work out more patterns for you candle brand!

This classic 10 ounce glass tumbler is a fantastic choice for high end scented poured candles. Set up as an aromatherapy cup for the home or wedding party or as a vase for the wedding centerpiece.