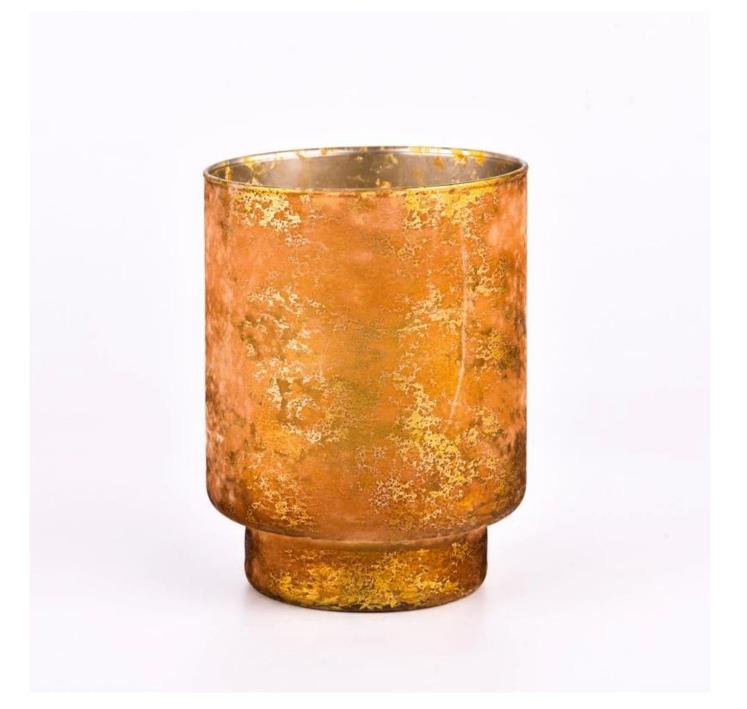

With a gorgeous, crystal clear glass composition, Beautiful craftsmanship and fine glassware go hand-in-hand, and no vessel demonstrates that more eloquently than this glass candle jar. Keep your candles in a container that they deserve, and provide a pretty presentation to your customers.

This youthful and vigorous <u>glass candle jars</u> provide various choice. No matter as candle jar, or as storage jar, It can bring warmth and happiness to your life, customize pattern jars provide you more choices that matches

with your home decoration. You can work out more patterns for you candle brand!

This classic 10 ounce glass tumbler is a fantastic choice for high end scented poured candles. Set up as an aromatherapy cup for the home or wedding party or as a vase for the wedding centerpiece.