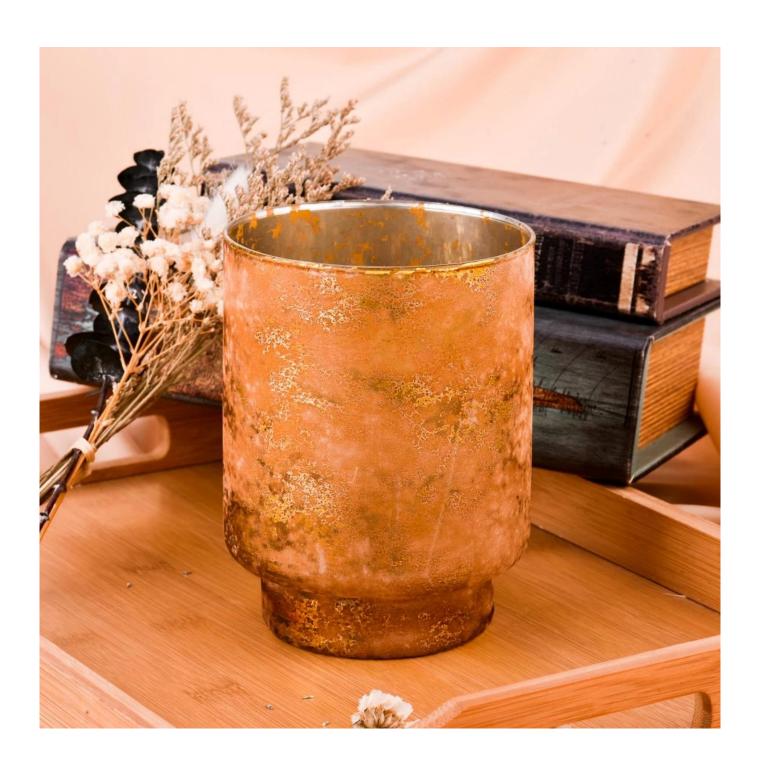

With a gorgeous, crystal clear glass composition, Beautiful craftsmanship and fine glassware go hand-in-hand, and no vessel demonstrates that more eloquently than this glass candle jar. Keep your candles in a container that they deserve, and provide a pretty presentation to your customers.

This youthful and vigorous <u>glass candle jars</u> provide various choice. No matter as candle jar, or as storage jar, It can bring warmth and happiness to your life, customize pattern jars provide you more choices that matches

with your home decoration. You can work out more patterns for you candle brand!

This classic 10 ounce glass tumbler is a fantastic choice for high end scented poured candles. Set up as an aromatherapy cup for the home or wedding party or as a vase for the wedding centerpiece.