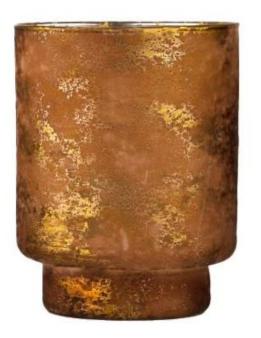

With a gorgeous, crystal clear glass composition, Beautiful craftsmanship and fine glassware go hand-in-hand, and no vessel demonstrates that more eloquently than this glass candle jar. Keep your candles in a container that they deserve, and provide a pretty presentation to your customers.

This youthful and vigorous <u>glass candle jars</u> provide various choice. No matter as candle jar, or as storage jar, It can bring warmth and happiness to your life, customize pattern jars provide you more choices that matches

with your home decoration. You can work out more patterns for you candle brand!

This classic 10 ounce glass tumbler is a fantastic choice for high end scented poured candles. Set up as an aromatherapy cup for the home or wedding party or as a vase for the wedding centerpiece.