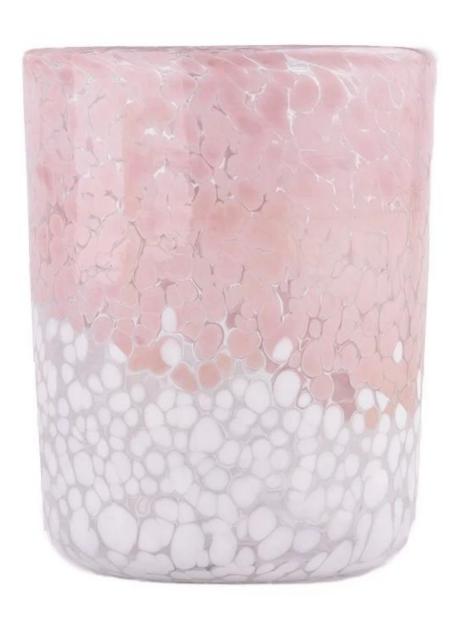

With a gorgeous, crystal clear glass composition, Beautiful craftsmanship and fine glassware go hand-in-hand, and no vessel demonstrates that more eloquently than this glass candle jar. Keep your candles in a container that they deserve, and provide a pretty presentation to your customers.

This youthful and vigorous <u>glass candle jars</u> provide various choice. No matter as candle jar, or as storage jar, It can bring warmth and happiness to your life, customize pattern jars provide you more choices that matches

with your home decoration. You can work out more patterns for you candle brand!

This classic 10 ounce glass tumbler is a fantastic choice for high end scented poured candles. Set up as an aromatherapy cup for the home or wedding party or as a vase for the wedding centerpiece.