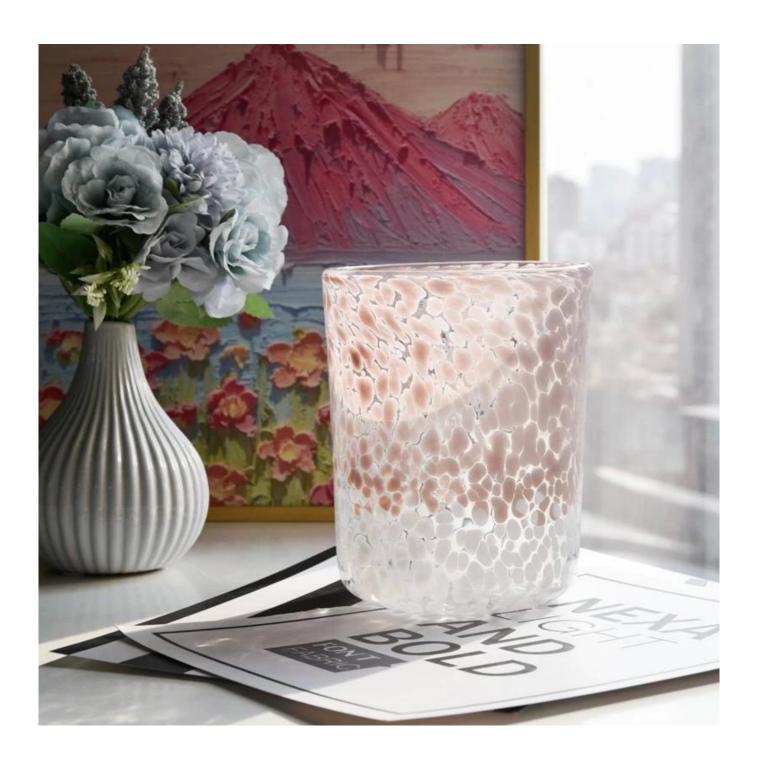

With a gorgeous, crystal clear glass composition, Beautiful craftsmanship and fine glassware go hand-in-hand, and no vessel demonstrates that more eloquently than this glass candle jar. Keep your candles in a container that they deserve, and provide a pretty presentation to your customers.

This youthful and vigorous <u>glass candle jars</u> provide various choice. No matter as candle jar, or as storage jar, It can bring warmth and happiness to your life, customize pattern jars provide you more choices that matches

with your home decoration. You can work out more patterns for you candle brand!

This classic 10 ounce glass tumbler is a fantastic choice for high end scented poured candles. Set up as an aromatherapy cup for the home or wedding party or as a vase for the wedding centerpiece.

## WIDE RANGE OF APPLICATION

Suitable for: home life/coffee shop/restaurant/wedding/party/Christmas etc