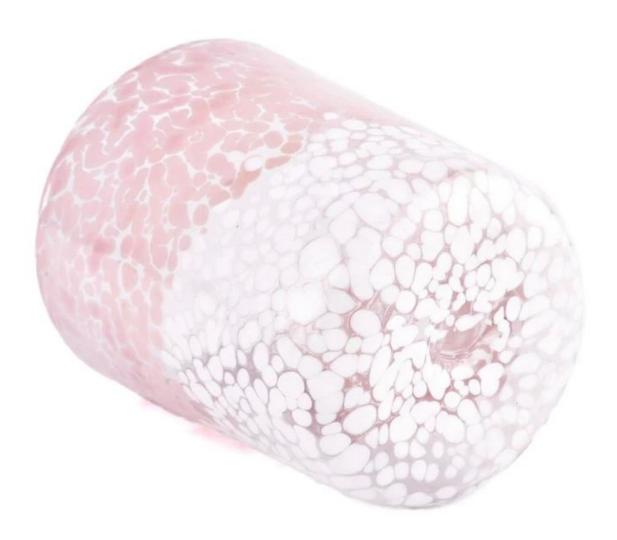

With a gorgeous, crystal clear glass composition, Beautiful craftsmanship and fine glassware go hand-in-hand, and no vessel demonstrates that more eloquently than this glass candle jar. Keep your candles in a container that they deserve, and provide a pretty presentation to your customers.

This youthful and vigorous <u>glass candle jars</u> provide various choice. No matter as candle jar, or as storage jar, It can bring warmth and happiness to your life, customize pattern jars provide you more choices that matches

with your home decoration. You can work out more patterns for you candle brand!

This classic 10 ounce glass tumbler is a fantastic choice for high end scented poured candles. Set up as an aromatherapy cup for the home or wedding party or as a vase for the wedding centerpiece.