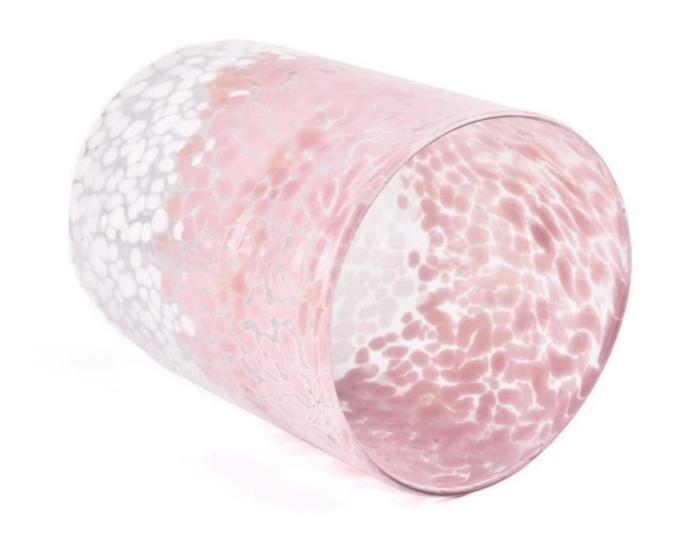

With a gorgeous, crystal clear glass composition, Beautiful craftsmanship and fine glassware go hand-in-hand, and no vessel demonstrates that more eloquently than this glass candle jar. Keep your candles in a container that they deserve, and provide a pretty presentation to your customers.

This youthful and vigorous <u>glass candle jars</u> provide various choice. No matter as candle jar, or as storage jar, It can bring warmth and happiness to your life, customize pattern jars provide you more choices that matches

with your home decoration. You can work out more patterns for you candle brand!

This classic 10 ounce glass tumbler is a fantastic choice for high end scented poured candles. Set up as an aromatherapy cup for the home or wedding party or as a vase for the wedding centerpiece.