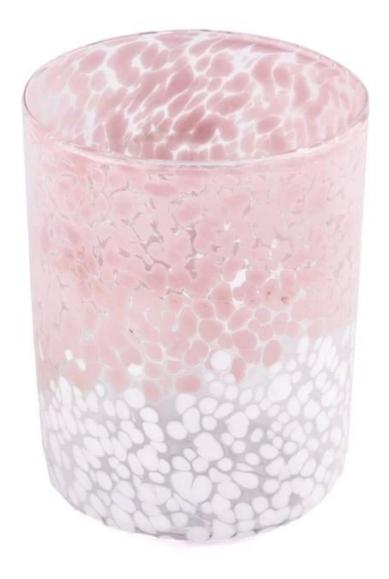

With a gorgeous, crystal clear glass composition, Beautiful craftsmanship and fine glassware go hand-in-hand, and no vessel demonstrates that more eloquently than this glass candle jar. Keep your candles in a container that they deserve, and provide a pretty presentation to your customers.

This youthful and vigorous <u>glass candle jars</u> provide various choice. No matter as candle jar, or as storage jar, It can bring warmth and happiness to your life, customize pattern jars provide you more choices that matches

with your home decoration. You can work out more patterns for you candle brand!

This classic 10 ounce glass tumbler is a fantastic choice for high end scented poured candles. Set up as an aromatherapy cup for the home or wedding party or as a vase for the wedding centerpiece.