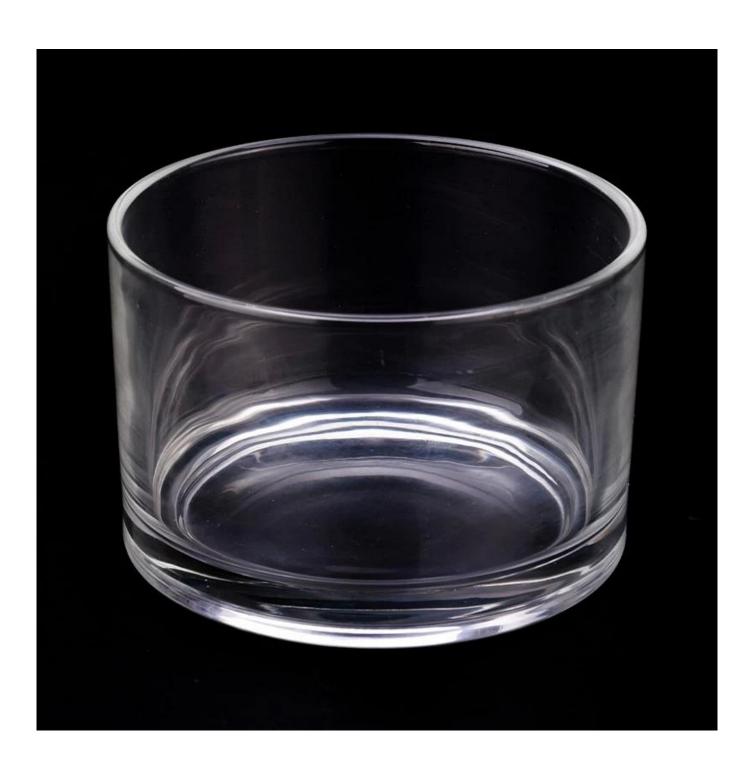

With a gorgeous, crystal clear glass composition, Beautiful craftsmanship and fine glassware go hand-in-hand, and no vessel demonstrates that more eloquently than this glass candle jar. Keep your candles in a container that they deserve, and provide a pretty presentation to your customers.

This youthful and vigorous <u>glass candle jars</u> provide various choice. No matter as candle jar, or as storage jar, It can bring warmth and happiness to your life, customize pattern jars provide you more choices that matches

with your home decoration. You can work out more patterns for you candle brand!

This classic 10 ounce glass tumbler is a fantastic choice for high end scented poured candles. Set up as an aromatherapy cup for the home or wedding party or as a vase for the wedding centerpiece.