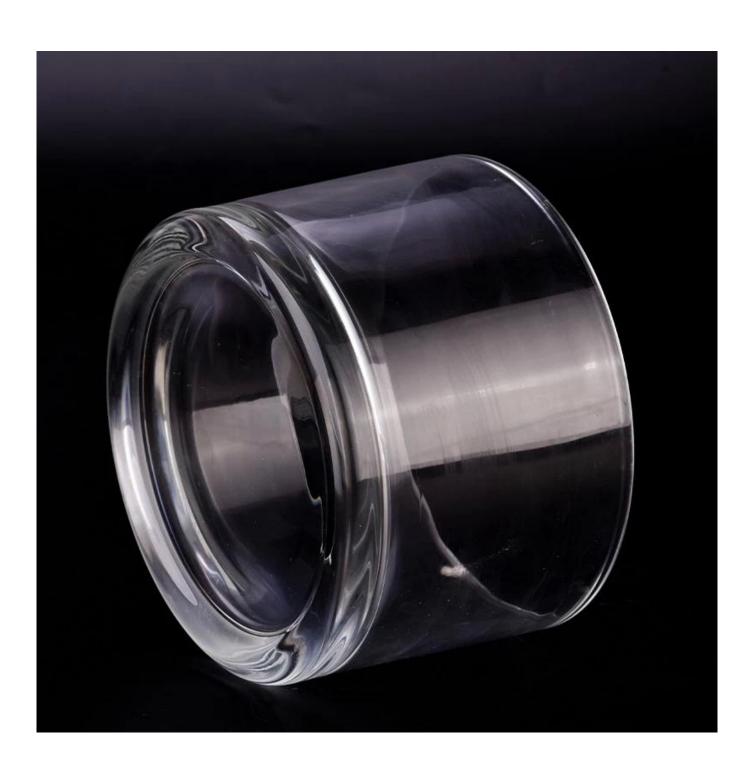

With a gorgeous, crystal clear glass composition, Beautiful craftsmanship and fine glassware go hand-in-hand, and no vessel demonstrates that more eloquently than this glass candle jar. Keep your candles in a container that they deserve, and provide a pretty presentation to your customers.

This youthful and vigorous <u>glass candle jars</u> provide various choice. No matter as candle jar, or as storage jar, It can bring warmth and happiness to your life, customize pattern jars provide you more choices that matches

with your home decoration. You can work out more patterns for you candle brand!

This classic 10 ounce glass tumbler is a fantastic choice for high end scented poured candles. Set up as an aromatherapy cup for the home or wedding party or as a vase for the wedding centerpiece.