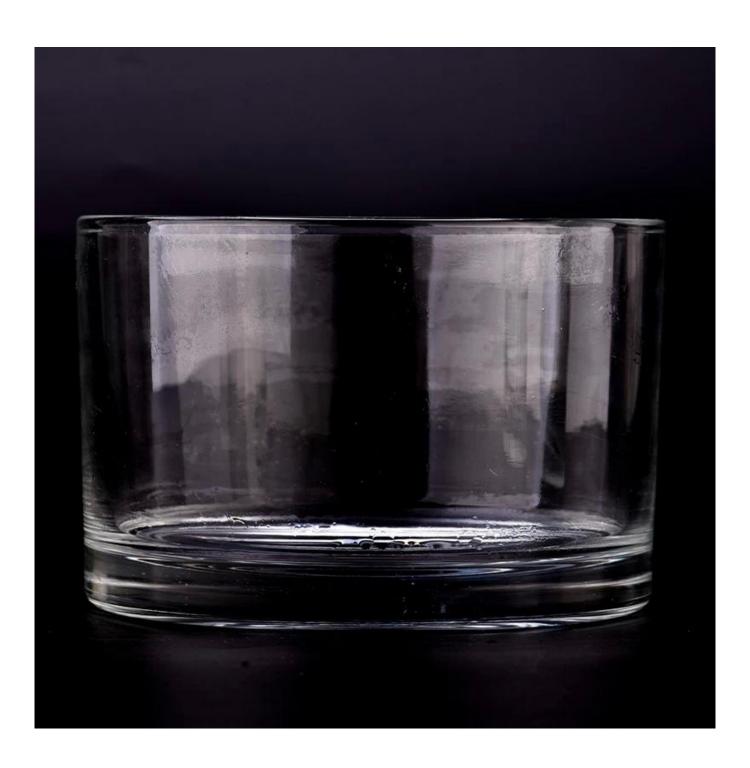

With a gorgeous, crystal clear glass composition, Beautiful craftsmanship and fine glassware go hand-in-hand, and no vessel demonstrates that more eloquently than this glass candle jar. Keep your candles in a container that they deserve, and provide a pretty presentation to your customers.

This youthful and vigorous <u>glass candle jars</u> provide various choice. No matter as candle jar, or as storage jar, It can bring warmth and happiness to your life, customize pattern jars provide you more choices that matches

with your home decoration. You can work out more patterns for you candle brand!

This classic 10 ounce glass tumbler is a fantastic choice for high end scented poured candles. Set up as an aromatherapy cup for the home or wedding party or as a vase for the wedding centerpiece.