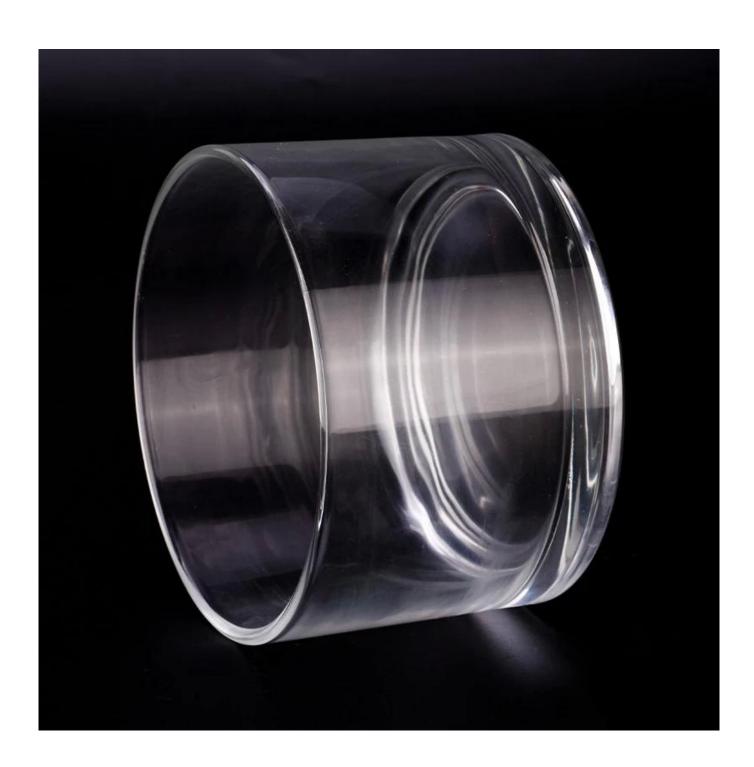

With a gorgeous, crystal clear glass composition, Beautiful craftsmanship and fine glassware go hand-in-hand, and no vessel demonstrates that more eloquently than this glass candle jar. Keep your candles in a container that they deserve, and provide a pretty presentation to your customers.

This youthful and vigorous <u>glass candle jars</u> provide various choice. No matter as candle jar, or as storage jar, It can bring warmth and happiness to your life, customize pattern jars provide you more choices that matches

with your home decoration. You can work out more patterns for you candle brand!

This classic 10 ounce glass tumbler is a fantastic choice for high end scented poured candles. Set up as an aromatherapy cup for the home or wedding party or as a vase for the wedding centerpiece.