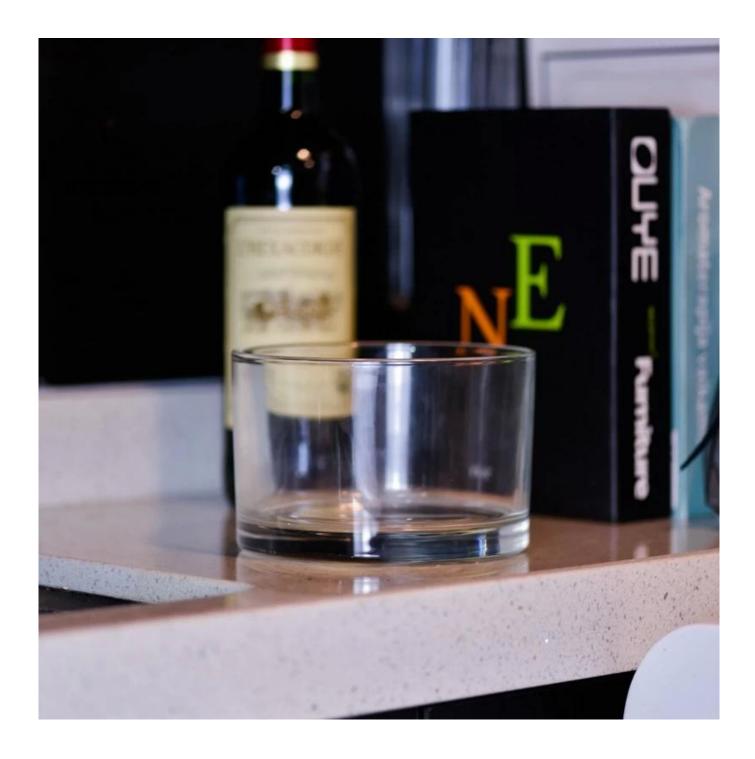

with your home decoration. You can work out more patterns for you candle brand!

This classic 10 ounce glass tumbler is a fantastic choice for high end scented poured candles. Set up as an aromatherapy cup for the home or wedding party or as a vase for the wedding centerpiece.