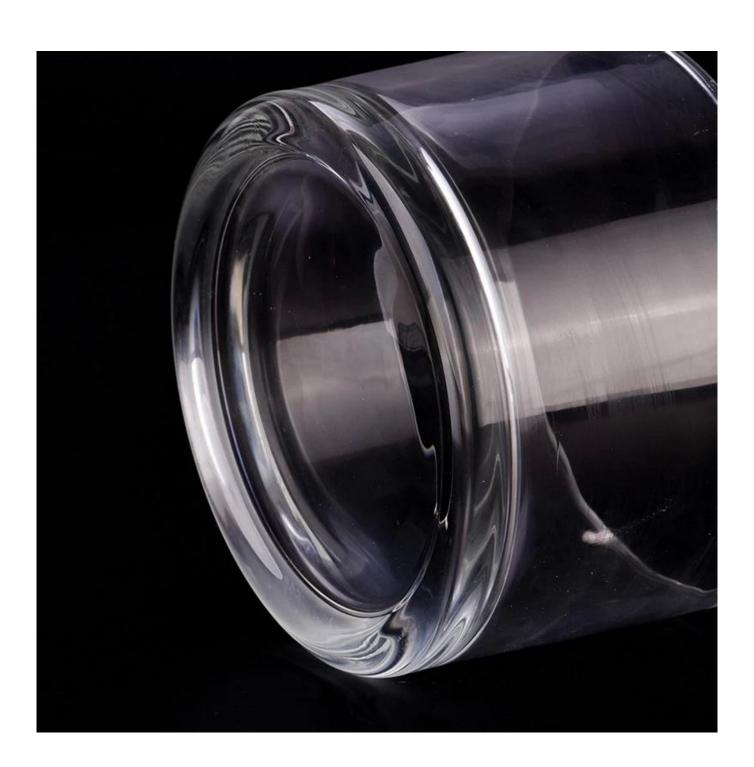

With a gorgeous, crystal clear glass composition, Beautiful craftsmanship and fine glassware go hand-in-hand, and no vessel demonstrates that more eloquently than this glass candle jar. Keep your candles in a container that they deserve, and provide a pretty presentation to your customers.

This youthful and vigorous <u>glass candle jars</u> provide various choice. No matter as candle jar, or as storage jar, It can bring warmth and happiness to your life, customize pattern jars provide you more choices that matches

with your home decoration. You can work out more patterns for you candle brand!

This classic 10 ounce glass tumbler is a fantastic choice for high end scented poured candles. Set up as an aromatherapy cup for the home or wedding party or as a vase for the wedding centerpiece.