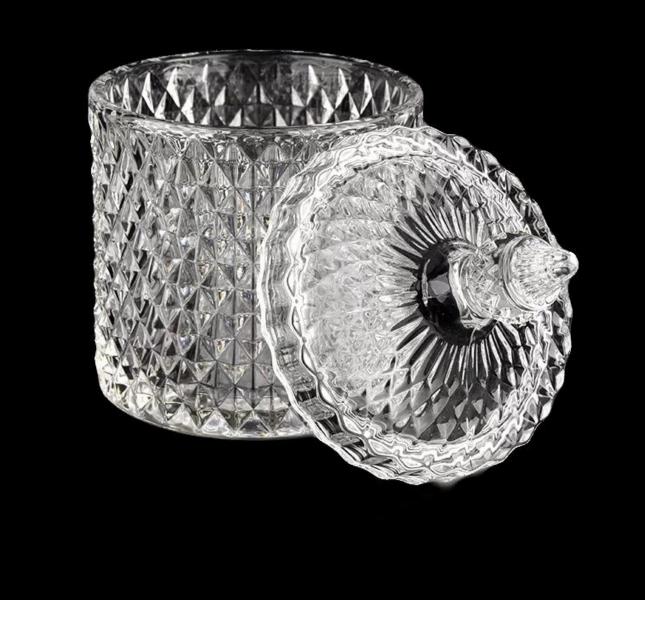

## Customized Color GEO Glass Candle Jar with Lids

## Product Description













Specification

Sample time  $7 \sim 10$  days

MOQ 15000PCS

Delivery time Within 35 days after the sample and order confirmed Shipment By sea,by air,by Express and your shipping agent is acceptable Packing & Delivery

### · PACKING&SHIPPING ·



· PACKING DISPLAY ·



To better ensure the safety of your goods, professional, environmentally friendly, convenient and efficient packaging services will be provided. Company Profile

#### **Company Profile**



**Sunny Glassware** was established by Frank and Alice for more than 25 years, which provide a leading excellent combination between prices, quality & responsiveness in glassware industry.

Sunny keep engaged in glassware designing and manufacturing, there are more than 10 product lines available from hand blown craft to machine pre