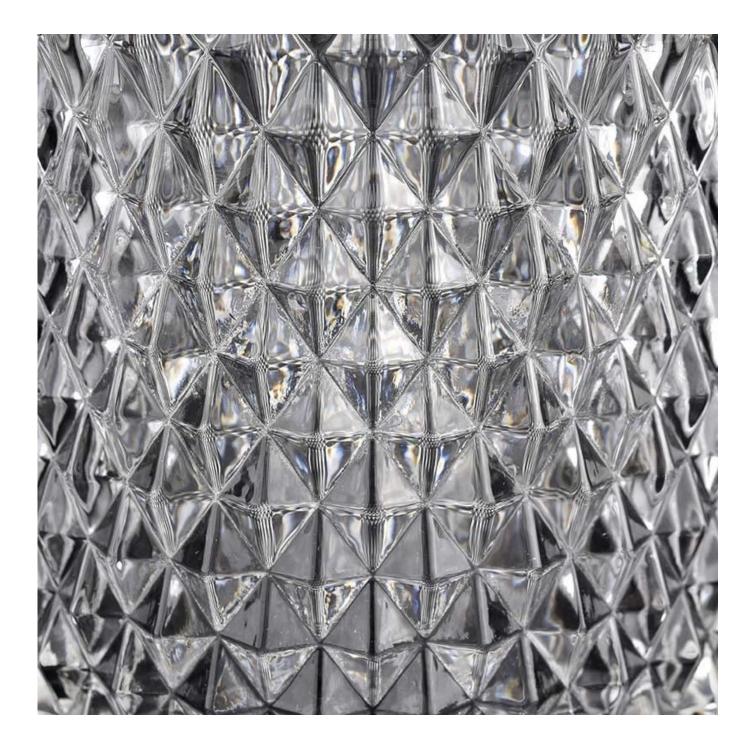

## Customized Color GEO Glass Candle Jar with Lids

## Product Description













Specification

Sample time  $7 \sim 10$  days

MOQ 15000PCS

Delivery time Within 35 days after the sample and order confirmed Shipment By sea,by air,by Express and your shipping agent is acceptable Packing & Delivery

### · PACKING&SHIPPING ·



· PACKING DISPLAY ·



To better ensure the safety of your goods, professional, environmentally friendly, convenient and efficient packaging services will be provided. Company Profile

#### **Company Profile**



**Sunny Glassware** was established by Frank and Alice for more than 25 years, which provide a leading excellent combination between prices, quality & responsiveness in glassware industry.

Sunny keep engaged in glassware designing and manufacturing, there are more than 10 product lines available from hand blown craft to machine p