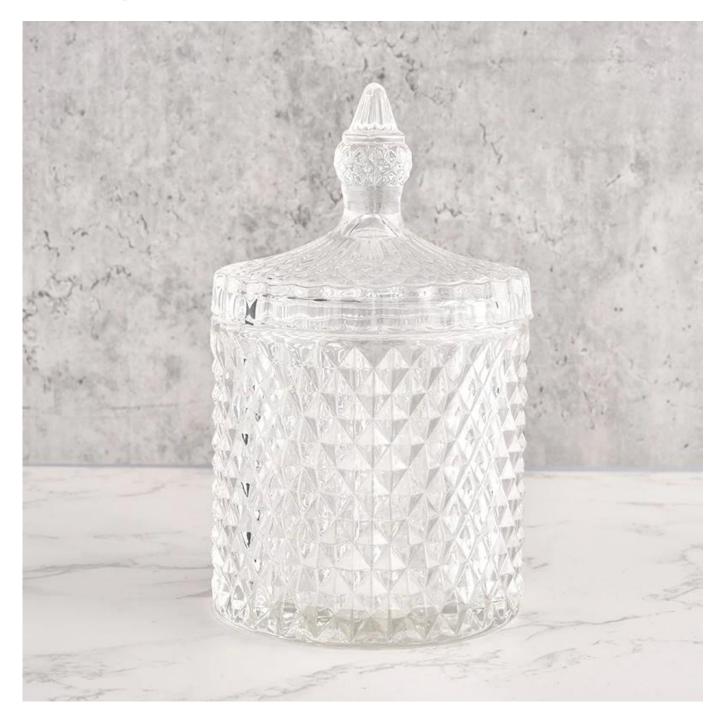

## Customized Color GEO Glass Candle Jar with Lids

## Product Description













Specification

Sample time  $7 \sim 10$  days

MOQ 15000PCS

Delivery time Within 35 days after the sample and order confirmed Shipment By sea,by air,by Express and your shipping agent is acceptable Packing & Delivery

### · PACKING&SHIPPING ·



· PACKING DISPLAY ·



To better ensure the safety of your goods, professional, environmentally friendly, convenient and efficient packaging services will be provided. Company Profile

#### **Company Profile**



**Sunny Glassware** was established by Frank and Alice for more than 25 years, which provide a leading excellent combination between prices, quality & responsiveness in glassware industry.

Sunny keep engaged in glassware designing and manufacturing, there are more than 10 product lines available from hand blown craft to machi