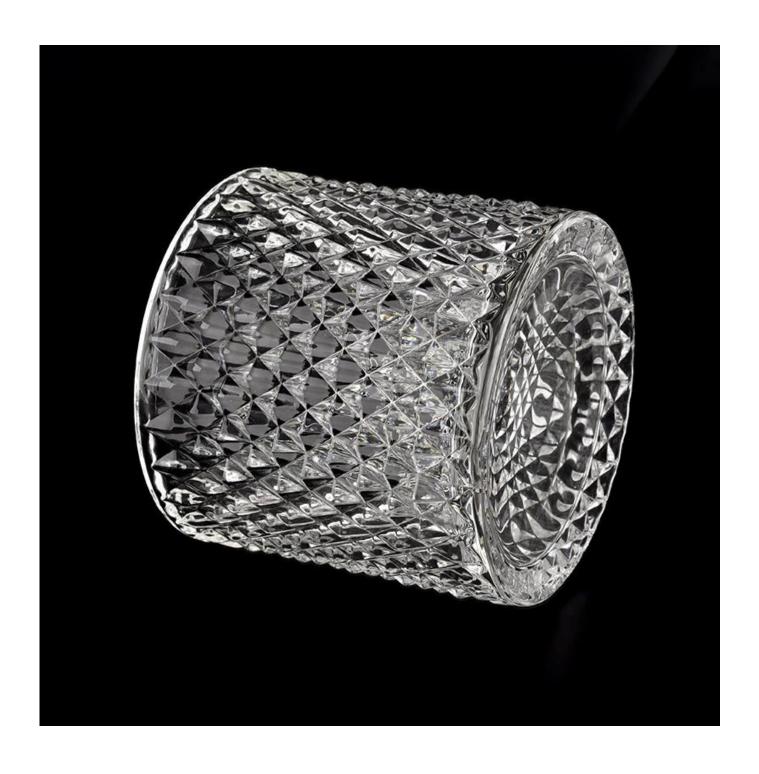

## Customized Color GEO Glass Candle Jar with Lids

## Product Description













Specification

Sample time  $7 \sim 10$  days

MOQ 15000PCS

Delivery time Within 35 days after the sample and order confirmed Shipment By sea,by air,by Express and your shipping agent is acceptable Packing & Delivery

### · PACKING&SHIPPING ·



· PACKING DISPLAY ·



To better ensure the safety of your goods, professional, environmentally friendly, convenient and efficient packaging services will be provided. Company Profile

#### **Company Profile**



**Sunny Glassware** was established by Frank and Alice for more than 25 years, which provide a leading excellent combination between prices, quality & responsiveness in glassware industry.

Sunny keep engaged in glassware designing and manufacturing, there are more than 10 product lines available from hand blown craft to machine