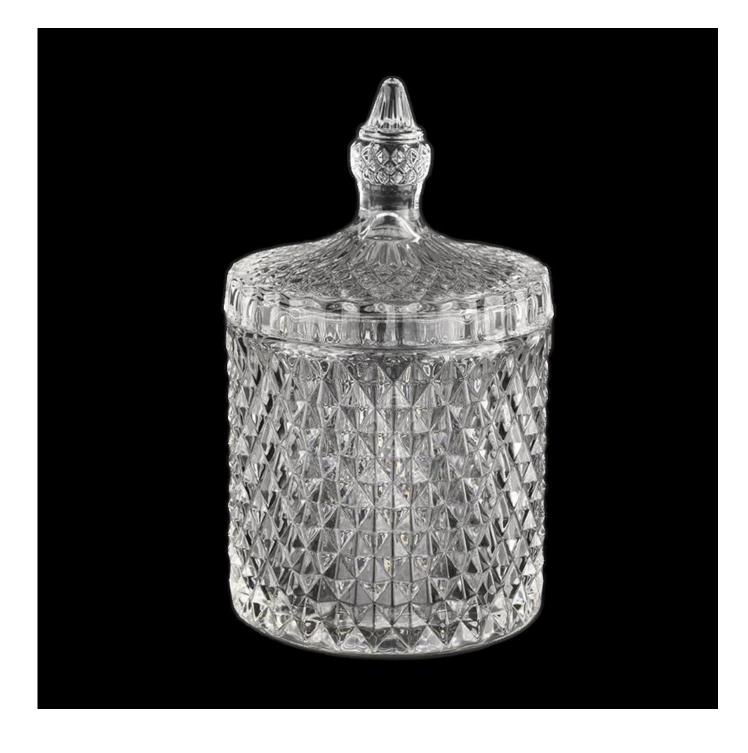

## Customized Color GEO Glass Candle Jar with Lids

## Product Description













Specification

Sample time  $7 \sim 10$  days

MOQ 15000PCS

Delivery time Within 35 days after the sample and order confirmed Shipment By sea,by air,by Express and your shipping agent is acceptable Packing & Delivery

### · PACKING&SHIPPING ·



· PACKING DISPLAY ·



To better ensure the safety of your goods, professional, environmentally friendly, convenient and efficient packaging services will be provided. Company Profile

#### **Company Profile**



**Sunny Glassware** was established by Frank and Alice for more than 25 years, which provide a leading excellent combination between prices, quality & responsiveness in glassware industry.

Sunny keep engaged in glassware designing and manufacturing, there are more than 10 product lines available from hand blown craft to machine pressed