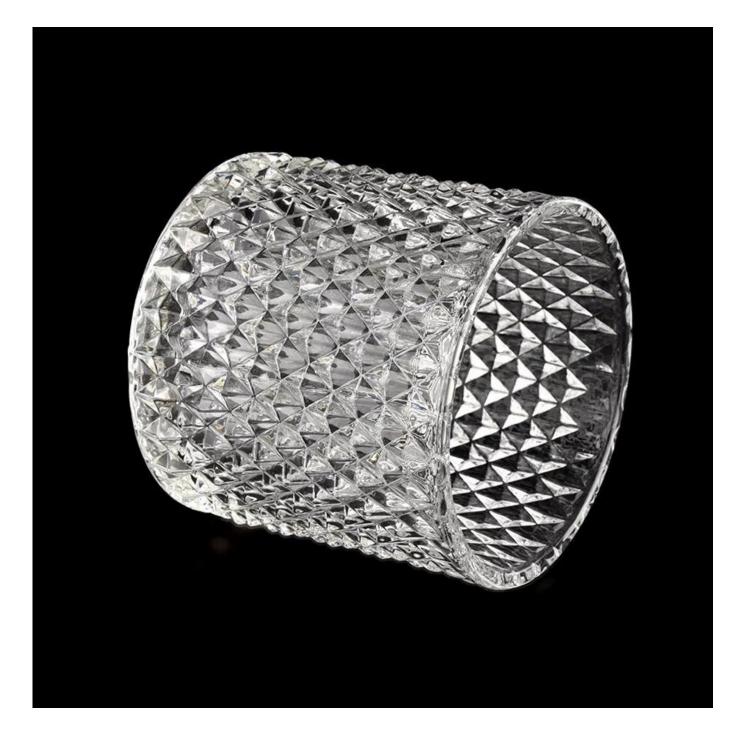

## Customized Color GEO Glass Candle Jar with Lids

## Product Description













Specification

Sample time  $7 \sim 10$  days

MOQ 15000PCS

Delivery time Within 35 days after the sample and order confirmed Shipment By sea,by air,by Express and your shipping agent is acceptable Packing & Delivery

### · PACKING&SHIPPING ·



· PACKING DISPLAY ·



To better ensure the safety of your goods, professional, environmentally friendly, convenient and efficient packaging services will be provided. Company Profile

#### **Company Profile**



**Sunny Glassware** was established by Frank and Alice for more than 25 years, which provide a leading excellent combination between prices, quality & responsiveness in glassware industry.

Sunny keep engaged in glassware designing and manufacturing, there are more than 10 product lines available from hand blown craft to machine press