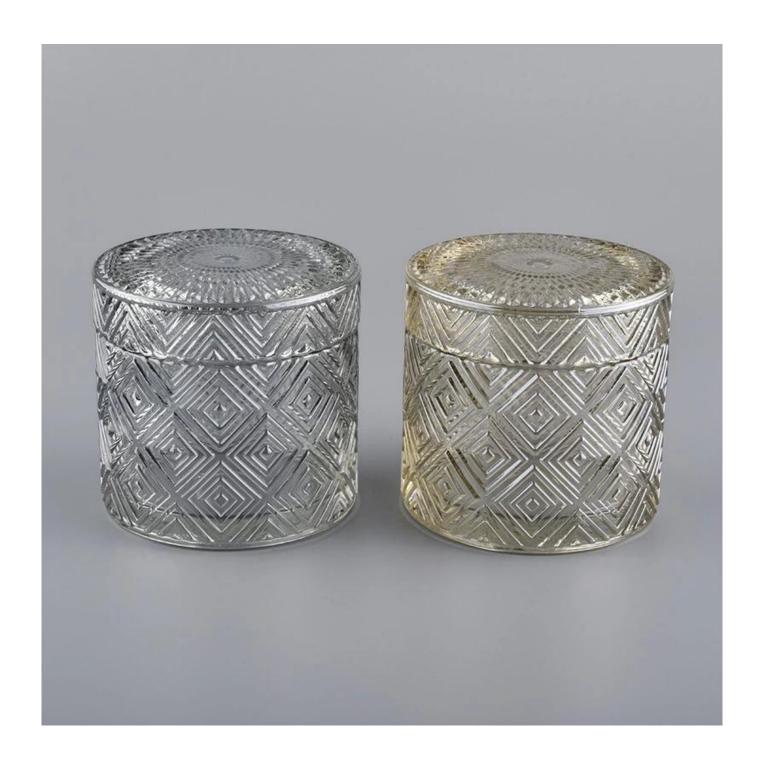

# **Ion Plating Geo Cut Candle Glass jar With Lids**

## **Product Description**

| Item No. | SGHYJ20051921 |  |
|----------|---------------|--|

| Product Dimension | Body: Top dia:88mm Bottom dia:88mm Height:66mm Weight:325g Capacity:250ml Lid: Diameter:89mm Height:25mm Weight:185g Custom design are welcome,2oz,4oz,6oz,8oz,10oz,12oz and etc are availible |  |
|-------------------|------------------------------------------------------------------------------------------------------------------------------------------------------------------------------------------------|--|
| Decoration        | Spray color,printing,silk-screen,frosted,electroplating,laser and etc                                                                                                                          |  |
| Material          | Ion Plating Geo Cut Candle Glass jar With Lids                                                                                                                                                 |  |
| Sample            | Exist sampe in stock for free<br>Sent collected by courier                                                                                                                                     |  |
| Sample time       | Sample in stock:5-7days<br>Custom sample:15 days                                                                                                                                               |  |
| Packing           | Normal safety packing,48pcs/ctn                                                                                                                                                                |  |
| Delivery date     | 45 days after order confirmed                                                                                                                                                                  |  |
| Payment terms     | 30% pay by T/T ,the balance paid after showing the B/L copy                                                                                                                                    |  |
| Certificate       | Annealing(Candle holder)test                                                                                                                                                                   |  |