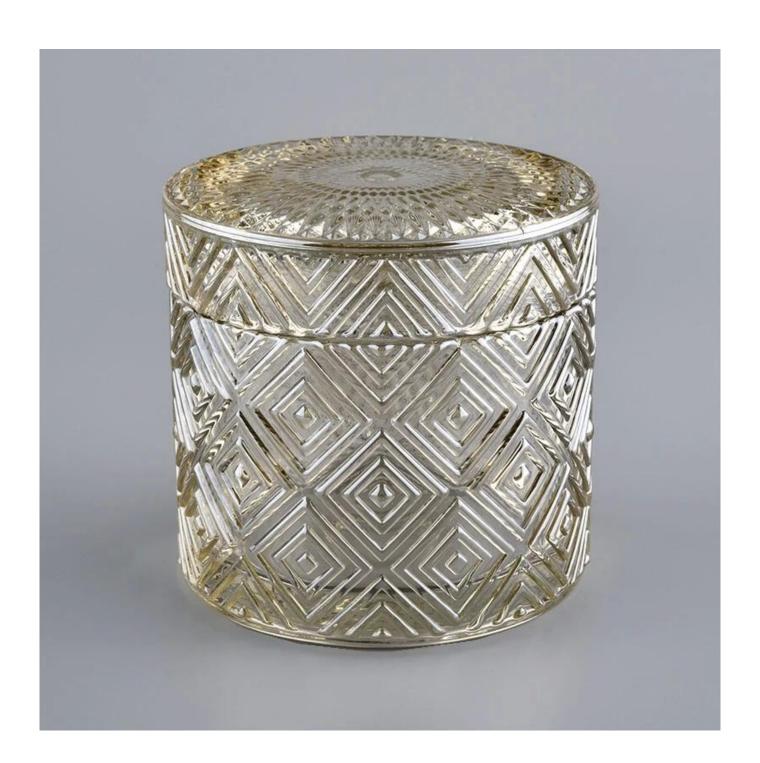

# **Ion Plating Geo Cut Candle Glass jar With Lids**

## **Product Description**

| Item No. | SGHYJ20051921 |  |
|----------|---------------|--|

| Product Dimension | Body: Top dia:88mm Bottom dia:88mm Height:66mm Weight:325g Capacity:250ml Lid: Diameter:89mm Height:25mm Weight:185g Custom design are welcome,2oz,4oz,6oz,8oz,10oz,12oz and etc are availible |  |
|-------------------|------------------------------------------------------------------------------------------------------------------------------------------------------------------------------------------------|--|
| Decoration        | Spray color,printing,silk-screen,frosted,electroplating,laser and etc                                                                                                                          |  |
| Material          | Ion Plating Geo Cut Candle Glass jar With Lids                                                                                                                                                 |  |
| Sample            | Exist sampe in stock for free<br>Sent collected by courier                                                                                                                                     |  |
| Sample time       | Sample in stock:5-7days<br>Custom sample:15 days                                                                                                                                               |  |
| Packing           | Normal safety packing,48pcs/ctn                                                                                                                                                                |  |
| Delivery date     | 45 days after order confirmed                                                                                                                                                                  |  |
| Payment terms     | 30% pay by T/T ,the balance paid after showing the B/L copy                                                                                                                                    |  |
| Certificate       | Annealing(Candle holder)test                                                                                                                                                                   |  |

Different luxury surface decoration is our strength as well! Such as electroplating, laser engraving, spraying, decal printing, mercury finished, iridescent and etc.