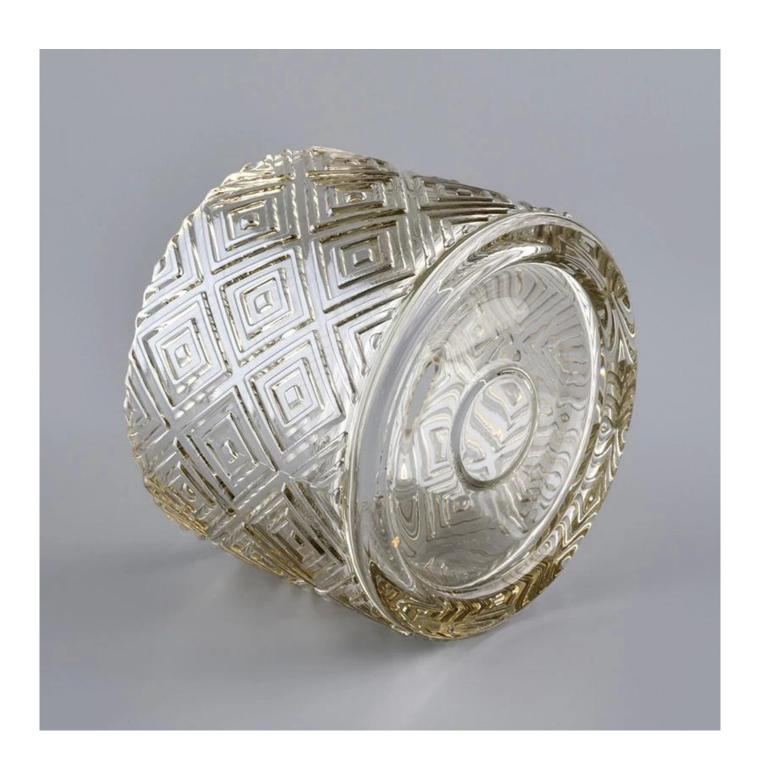

# **Ion Plating Geo Cut Candle Glass jar With Lids**

## **Product Description**

| Item No. | SGHYJ20051921 |  |
|----------|---------------|--|

| Product Dimension | Body: Top dia:88mm Bottom dia:88mm Height:66mm Weight:325g Capacity:250ml Lid: Diameter:89mm Height:25mm Weight:185g Custom design are welcome,2oz,4oz,6oz,8oz,10oz,12oz and etc are availible |  |
|-------------------|------------------------------------------------------------------------------------------------------------------------------------------------------------------------------------------------|--|
| Decoration        | Spray color,printing,silk-screen,frosted,electroplating,laser and etc                                                                                                                          |  |
| Material          | Ion Plating Geo Cut Candle Glass jar With Lids                                                                                                                                                 |  |
| Sample            | Exist sampe in stock for free<br>Sent collected by courier                                                                                                                                     |  |
| Sample time       | Sample in stock:5-7days<br>Custom sample:15 days                                                                                                                                               |  |
| Packing           | Normal safety packing,48pcs/ctn                                                                                                                                                                |  |
| Delivery date     | 45 days after order confirmed                                                                                                                                                                  |  |
| Payment terms     | 30% pay by T/T ,the balance paid after showing the B/L copy                                                                                                                                    |  |
| Certificate       | Annealing(Candle holder)test                                                                                                                                                                   |  |