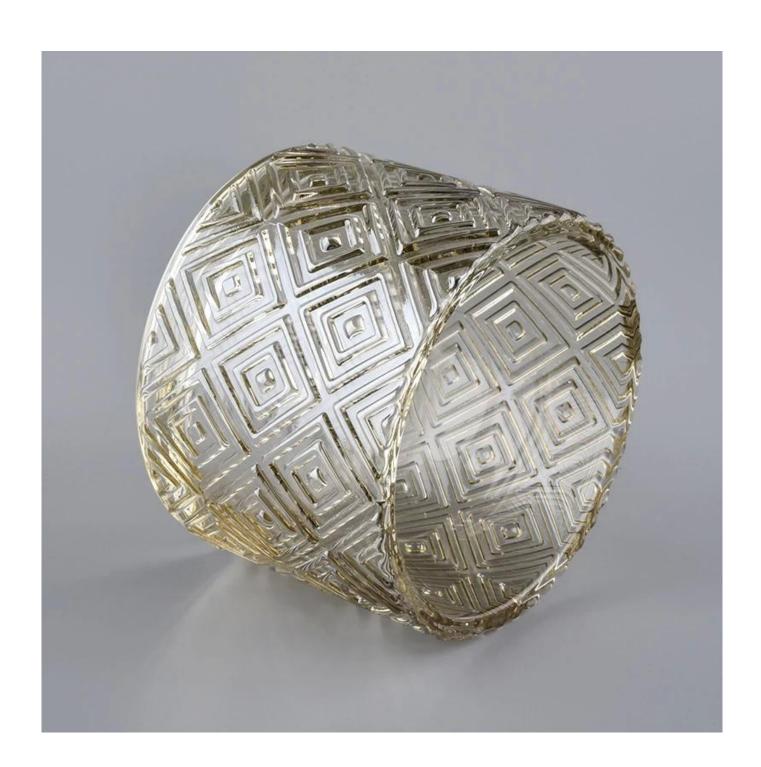

# **Ion Plating Geo Cut Candle Glass jar With Lids**

## **Product Description**

| Item No. | SGHYJ20051921 |  |
|----------|---------------|--|

| Product Dimension | Body: Top dia:88mm Bottom dia:88mm Height:66mm Weight:325g Capacity:250ml Lid: Diameter:89mm Height:25mm Weight:185g Custom design are welcome,2oz,4oz,6oz,8oz,10oz,12oz and etc are availible |  |
|-------------------|------------------------------------------------------------------------------------------------------------------------------------------------------------------------------------------------|--|
| Decoration        | Spray color,printing,silk-screen,frosted,electroplating,laser and etc                                                                                                                          |  |
| Material          | Ion Plating Geo Cut Candle Glass jar With Lids                                                                                                                                                 |  |
| Sample            | Exist sampe in stock for free<br>Sent collected by courier                                                                                                                                     |  |
| Sample time       | Sample in stock:5-7days<br>Custom sample:15 days                                                                                                                                               |  |
| Packing           | Normal safety packing,48pcs/ctn                                                                                                                                                                |  |
| Delivery date     | 45 days after order confirmed                                                                                                                                                                  |  |
| Payment terms     | 30% pay by T/T ,the balance paid after showing the B/L copy                                                                                                                                    |  |
| Certificate       | Annealing(Candle holder)test                                                                                                                                                                   |  |

Different luxury surface decoration is our strength as well! Such as electroplating, laser engraving, spraying, decal printing, mercury finished, iridescent and etc.