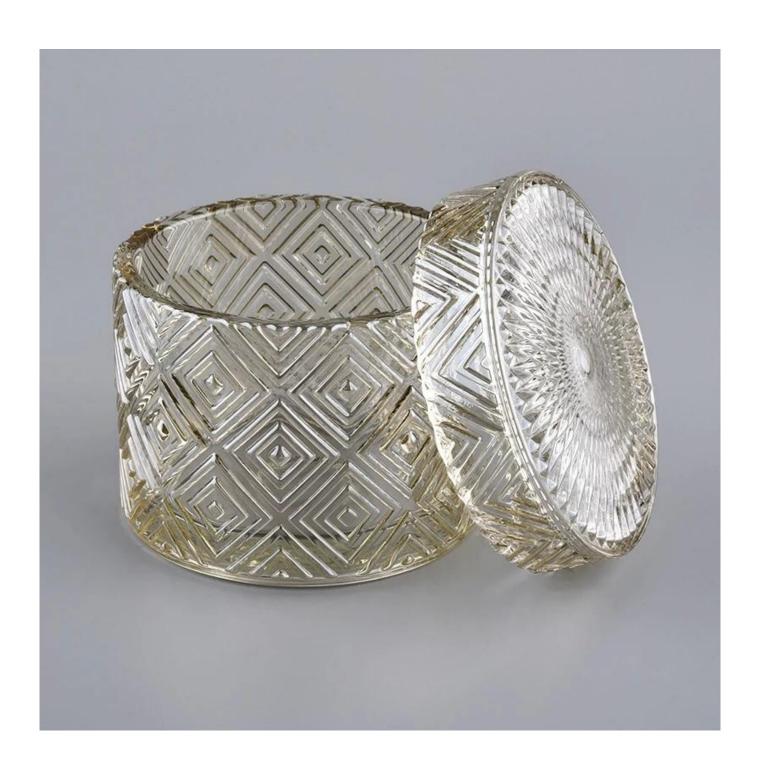

# **Ion Plating Geo Cut Candle Glass jar With Lids**

## **Product Description**

| Item No. | SGHYJ20051921 |  |
|----------|---------------|--|

| Product Dimension | Body: Top dia:88mm Bottom dia:88mm Height:66mm Weight:325g Capacity:250ml Lid: Diameter:89mm Height:25mm Weight:185g Custom design are welcome,2oz,4oz,6oz,8oz,10oz,12oz and etc are availible |  |
|-------------------|------------------------------------------------------------------------------------------------------------------------------------------------------------------------------------------------|--|
| Decoration        | Spray color,printing,silk-screen,frosted,electroplating,laser and etc                                                                                                                          |  |
| Material          | Ion Plating Geo Cut Candle Glass jar With Lids                                                                                                                                                 |  |
| Sample            | Exist sampe in stock for free<br>Sent collected by courier                                                                                                                                     |  |
| Sample time       | Sample in stock:5-7days<br>Custom sample:15 days                                                                                                                                               |  |
| Packing           | Normal safety packing,48pcs/ctn                                                                                                                                                                |  |
| Delivery date     | 45 days after order confirmed                                                                                                                                                                  |  |
| Payment terms     | 30% pay by T/T ,the balance paid after showing the B/L copy                                                                                                                                    |  |
| Certificate       | Annealing(Candle holder)test                                                                                                                                                                   |  |

Different luxury surface decoration is our strength as well! Such as electroplating, laser engraving, spraying, decal printing, mercury finished, iridescent and etc.