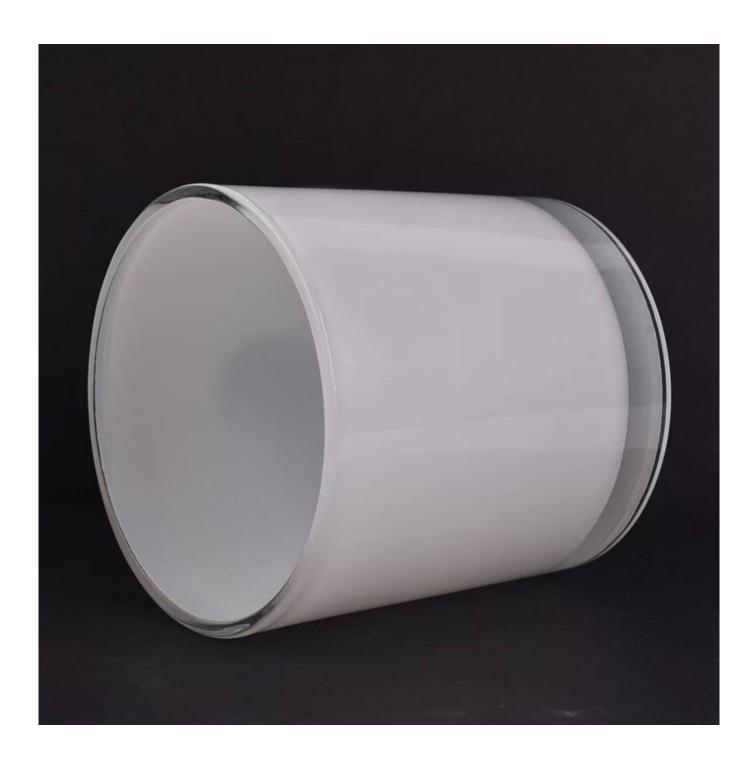

# **Inside White Spray Color Glass Candle Jar**

# **Product Description**

| Item No.          | SG1010                                                                                                                                           |
|-------------------|--------------------------------------------------------------------------------------------------------------------------------------------------|
| Product Dimension | Top dia:100mm Bottom dia:90mm Height:100mm Weight:235g Capacity:750ml  Custom design are welcome,2oz,4oz,6oz,8oz,10oz,12oz and etc are availible |

| Decoration    | Spray color,printing,silk-screen,frosted,electroplating,laser and etc |
|---------------|-----------------------------------------------------------------------|
| Material      | Inside White Spray Color Glass Candle Jar                             |
| Sample        | Exist sampe in stock for free<br>Sent collected by courier            |
| Sample time   | Sample in stock:5-7days<br>Custom sample:15 days                      |
| Packing       | Normal safety packing,48pcs/ctn                                       |
| Delivery date | 45 days after order confirmed                                         |
| Payment terms | 30% pay by T/T ,the balance paid after showing the B/L copy           |
| Certificate   | Annealing(Candle holder)test                                          |