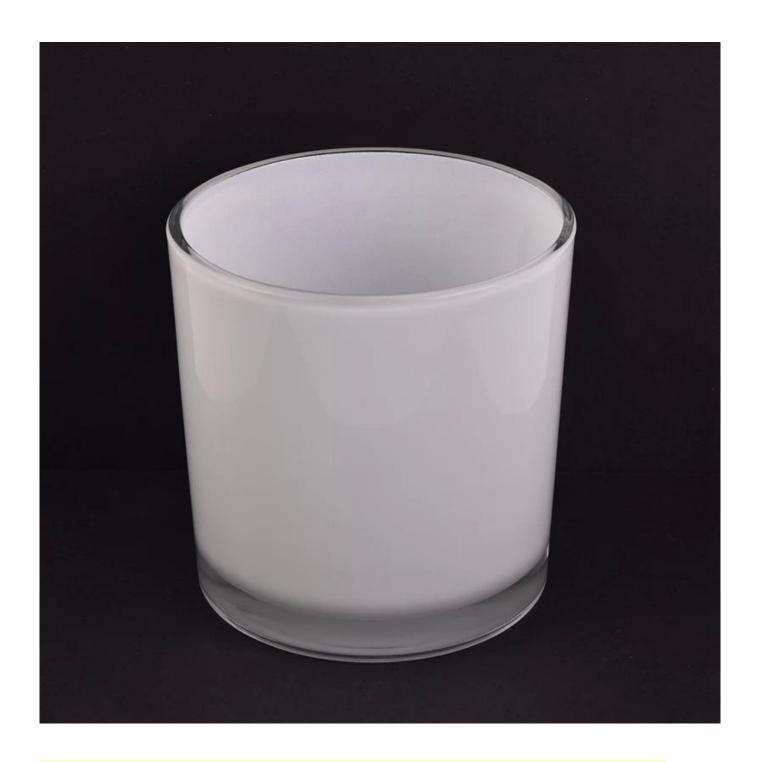

# **Inside White Spray Color Glass Candle Jar**

# **Product Description**

| Item No.          | SG1010                                                                                                                                           |
|-------------------|--------------------------------------------------------------------------------------------------------------------------------------------------|
| Product Dimension | Top dia:100mm Bottom dia:90mm Height:100mm Weight:235g Capacity:750ml  Custom design are welcome,2oz,4oz,6oz,8oz,10oz,12oz and etc are availible |

| Decoration    | Spray color,printing,silk-screen,frosted,electroplating,laser and etc |
|---------------|-----------------------------------------------------------------------|
| Material      | Inside White Spray Color Glass Candle Jar                             |
| Sample        | Exist sampe in stock for free<br>Sent collected by courier            |
| Sample time   | Sample in stock:5-7days<br>Custom sample:15 days                      |
| Packing       | Normal safety packing,48pcs/ctn                                       |
| Delivery date | 45 days after order confirmed                                         |
| Payment terms | 30% pay by T/T ,the balance paid after showing the B/L copy           |
| Certificate   | Annealing(Candle holder)test                                          |