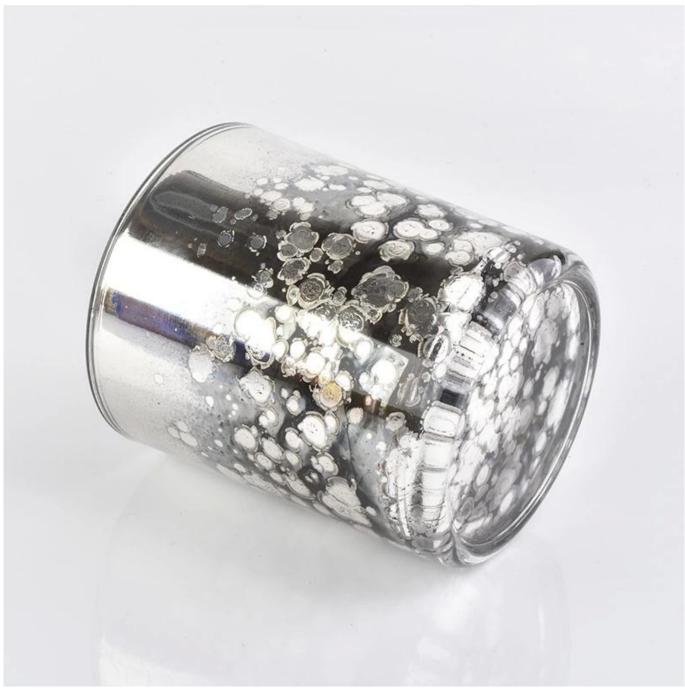

#### Specification

Size

Product name In bulk clear tealight empty glass jar for candle making home decoration

Top dia: 88mm Bottom dia: 80mm Height: 100mm

Weight: 342g Capacity: 400ml

Delivery time Within 35 days after the sample and order confirmed