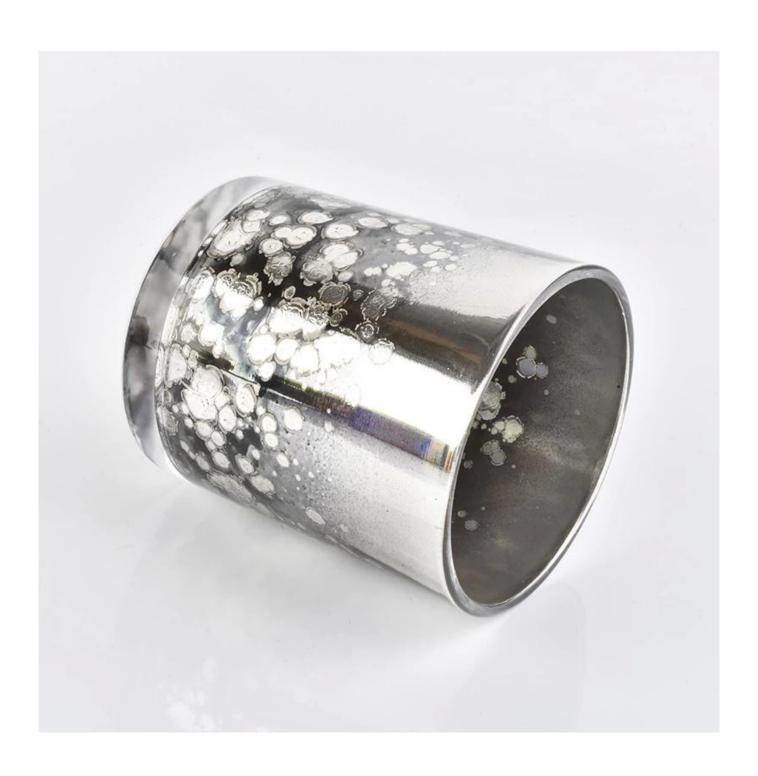

#### Specification

Size

Product name In bulk clear tealight empty glass jar for candle making home decoration

Top dia: 88mm Bottom dia: 80mm Height: 100mm

Weight: 342g Capacity: 400ml

Delivery time Within 35 days after the sample and order confirmed