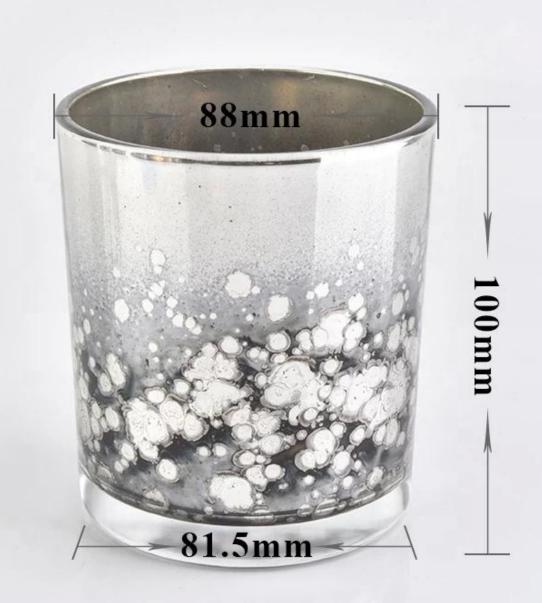

#### Specification

Size

Product name In bulk clear tealight empty glass jar for candle making home decoration

Top dia: 88mm Bottom dia: 80mm Height: 100mm

Weight: 342g Capacity: 400ml

Delivery time Within 35 days after the sample and order confirmed