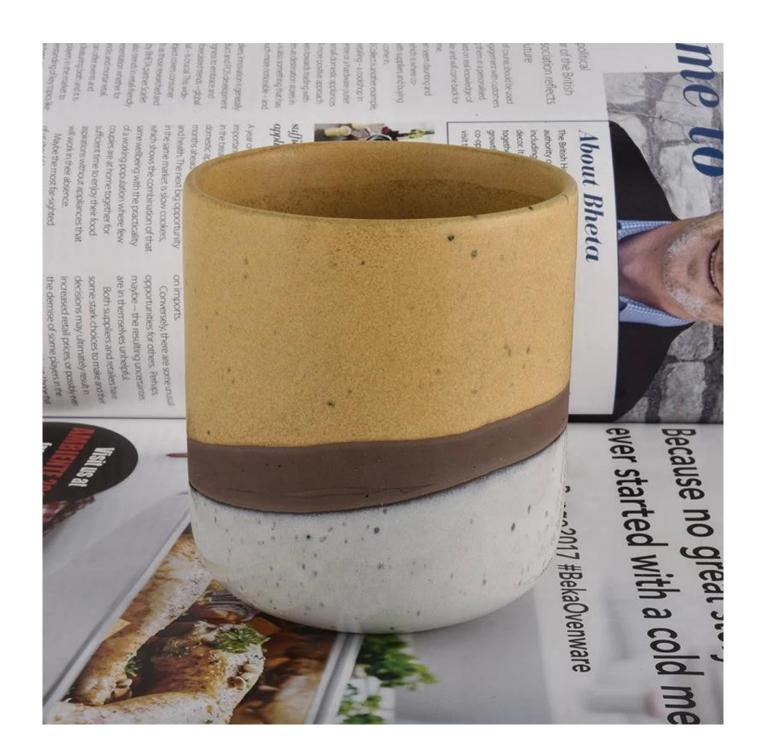

### Award-winning Design Team

won the trust of many upscale brands

**Product Description** 

Specification

Product nameIn bulk glaze cylinder votive ceramic candle holder jarsPackingNormal packing, Individual gift box, PVC box, window box, color box, white box, etcDelivery timeWithin 35 days after the sample and order confirmedShipmentBy sea, by air, by Express and your shipping agent is acceptablePacking & Delivery