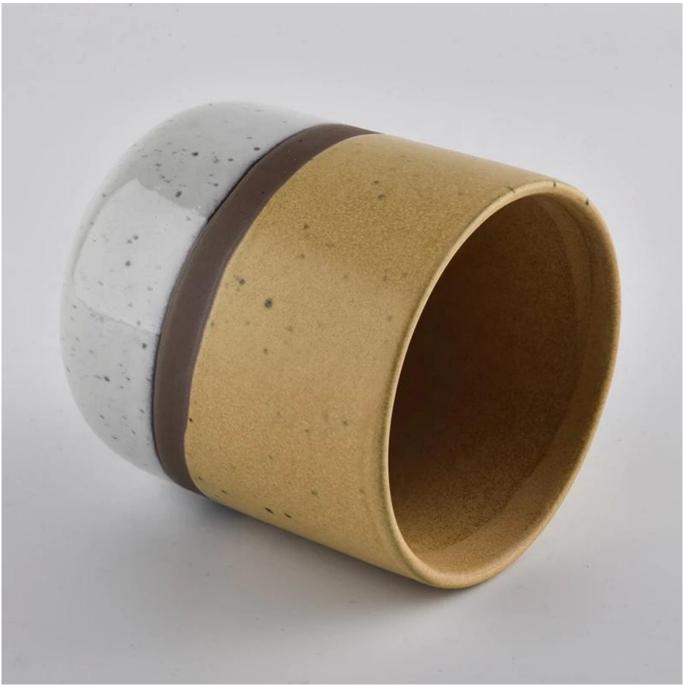

### Award-winning Design Team

won the trust of many upscale brands

**Product Description** 

Specification

Product nameIn bulk glaze cylinder votive ceramic candle holder jarsPackingNormal packing, Individual gift box, PVC box, window box, color box, white box, etcDelivery timeWithin 35 days after the sample and order confirmedShipmentBy sea, by air, by Express and your shipping agent is acceptablePacking & Delivery