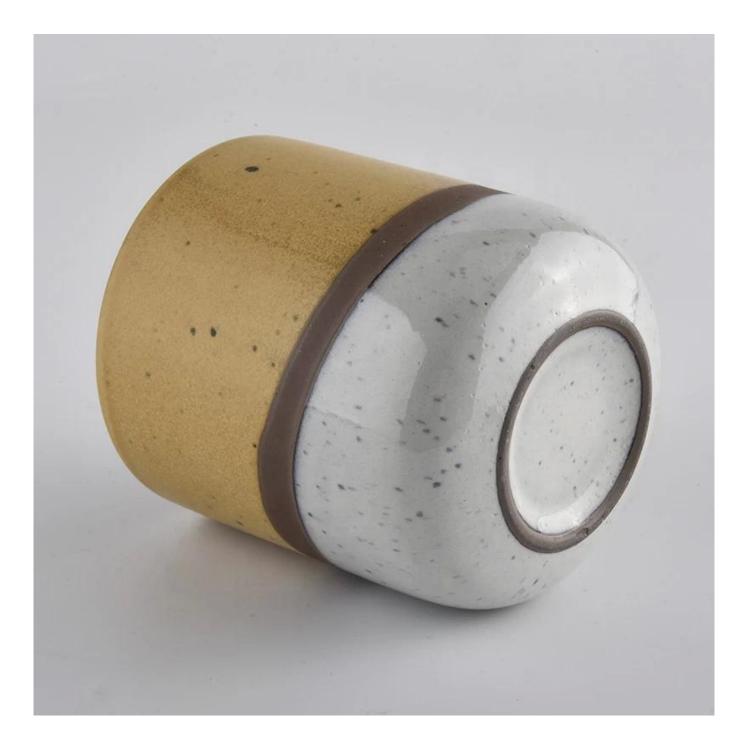

### Award-winning Design Team

won the trust of many upscale brands

**Product Description** 

Specification

Product nameIn bulk glaze cylinder votive ceramic candle holder jarsPackingNormal packing, Individual gift box, PVC box, window box, color box, white box, etcDelivery timeWithin 35 days after the sample and order confirmedShipmentBy sea, by air, by Express and your shipping agent is acceptablePacking & Delivery