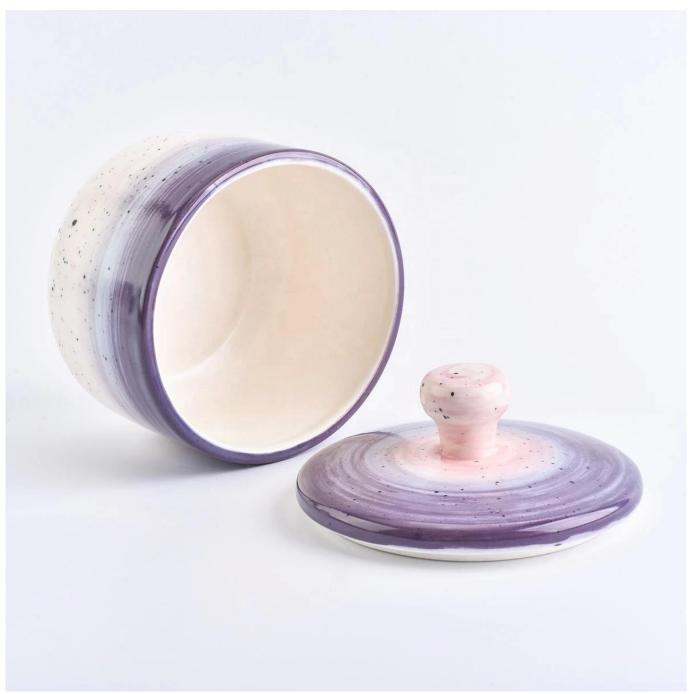

#### Specification

Product name In bulk empty ceramic candle jar candle holder with lids

Packing Normal packing, Individual gift box, PVC box, window box, color box, white box, etc

Delivery time Within 35 days after the sample and order confirmed