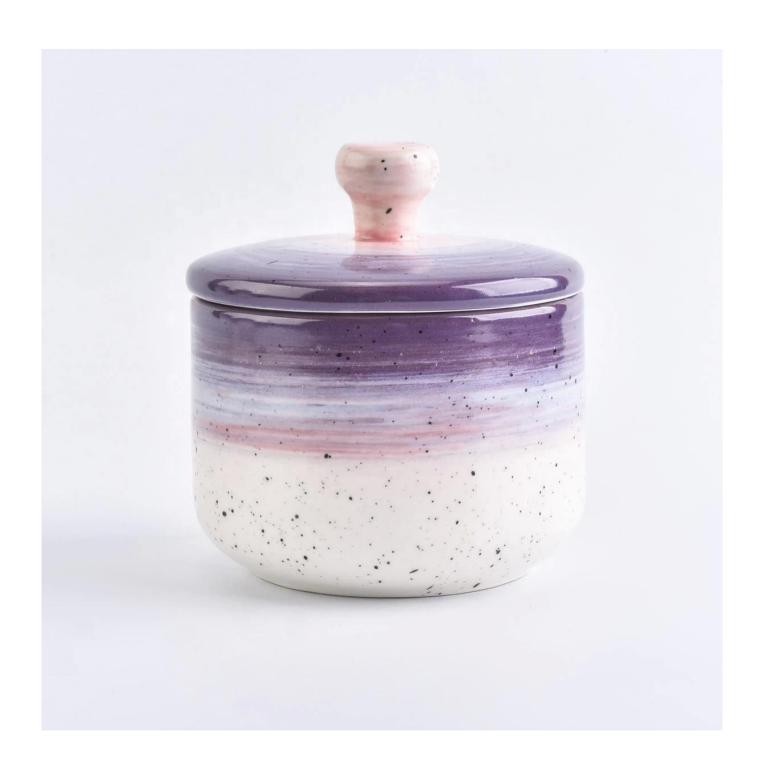

#### Specification

Product name In bulk empty ceramic candle jar candle holder with lids

Packing Normal packing, Individual gift box, PVC box, window box, color box, white box, etc

Delivery time Within 35 days after the sample and order confirmed