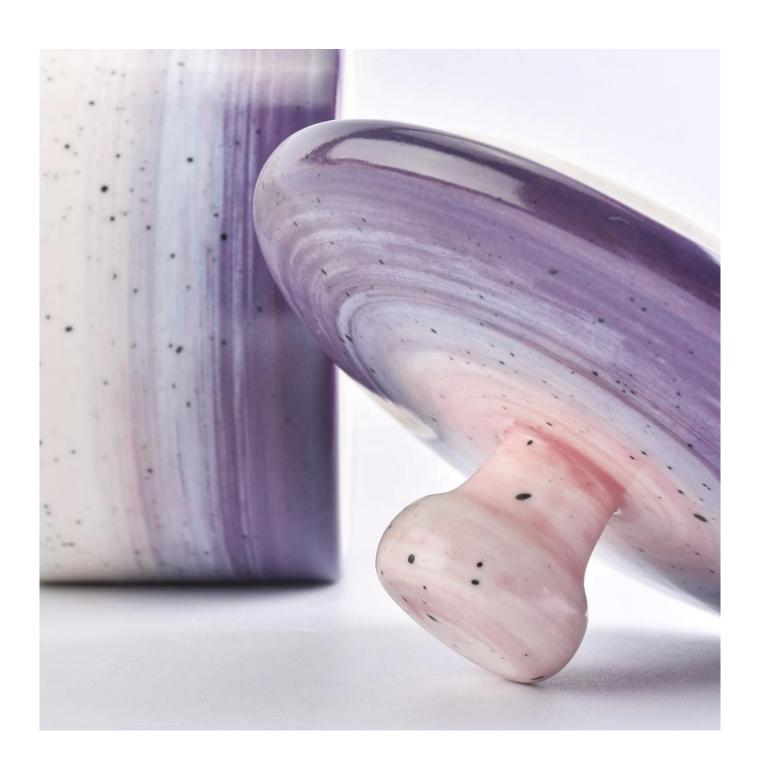

#### Specification

Product name In bulk empty ceramic candle jar candle holder with lids

Packing Normal packing, Individual gift box, PVC box, window box, color box, white box, etc

Delivery time Within 35 days after the sample and order confirmed