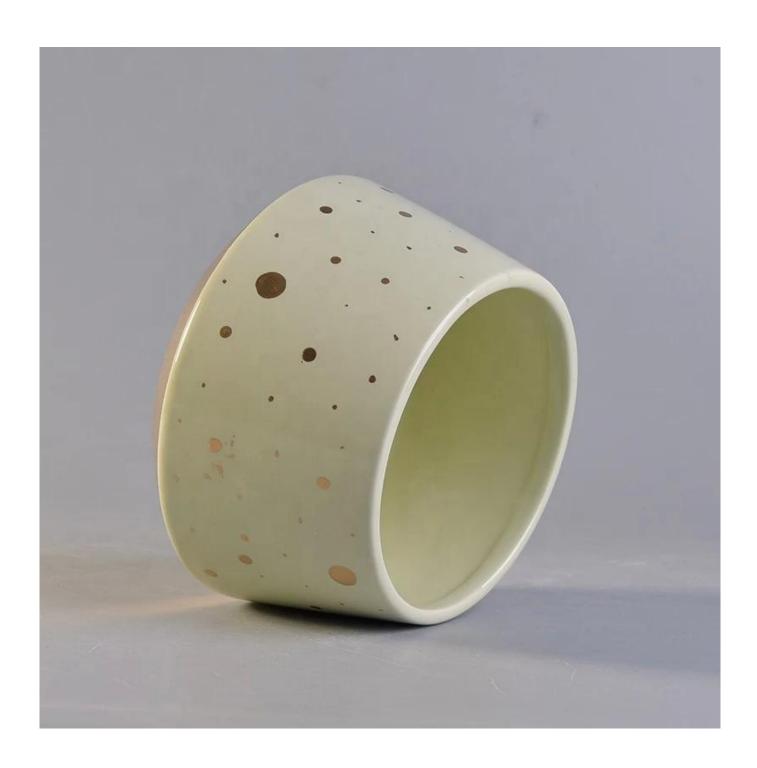

**Product Description** 

Product Size

Material Samples

Samples time Packing Delivery time Payment terms Certificate  $4 \mbox{oz}, 8 \mbox{oz}, 10 \mbox{oz}, 12 \mbox{oz}, 14 \mbox{oz}$  and other dimension are availible

#### $Custom\ design\ are\ welcome$

ceramic

Existing clear glass samples for free Sent collected by courier

5-7 days after confirming.

Normal Packing, 48pcs per carton

Within 35 days after the sample and order confirmed