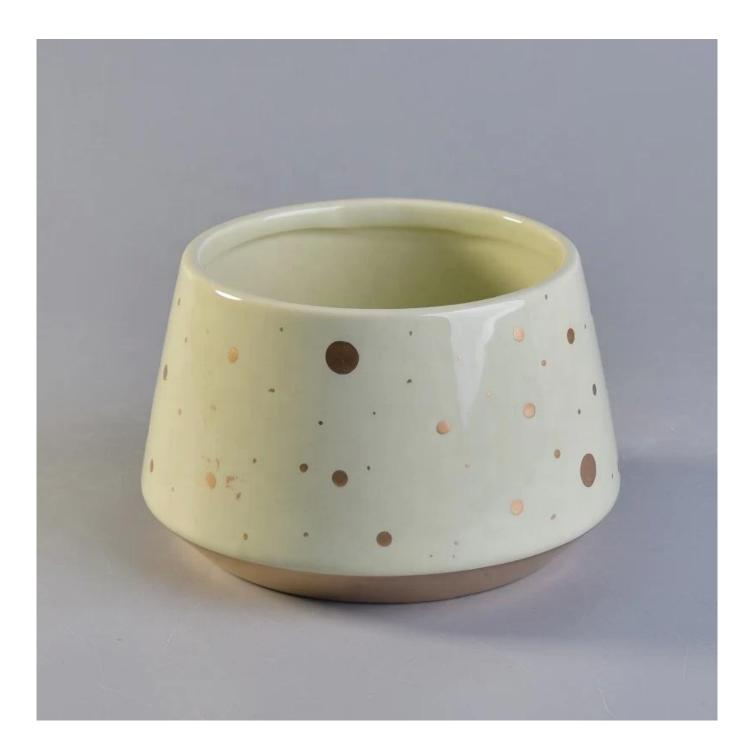

**Product Description** 

Product Size

Material Samples

Samples time Packing Delivery time Payment terms Certificate  $4 \mbox{oz}, 8 \mbox{oz}, 10 \mbox{oz}, 12 \mbox{oz}, 14 \mbox{oz}$  and other dimension are availible

#### $Custom\ design\ are\ welcome$

ceramic

Existing clear glass samples for free Sent collected by courier

5-7 days after confirming.

Normal Packing, 48pcs per carton

Within 35 days after the sample and order confirmed