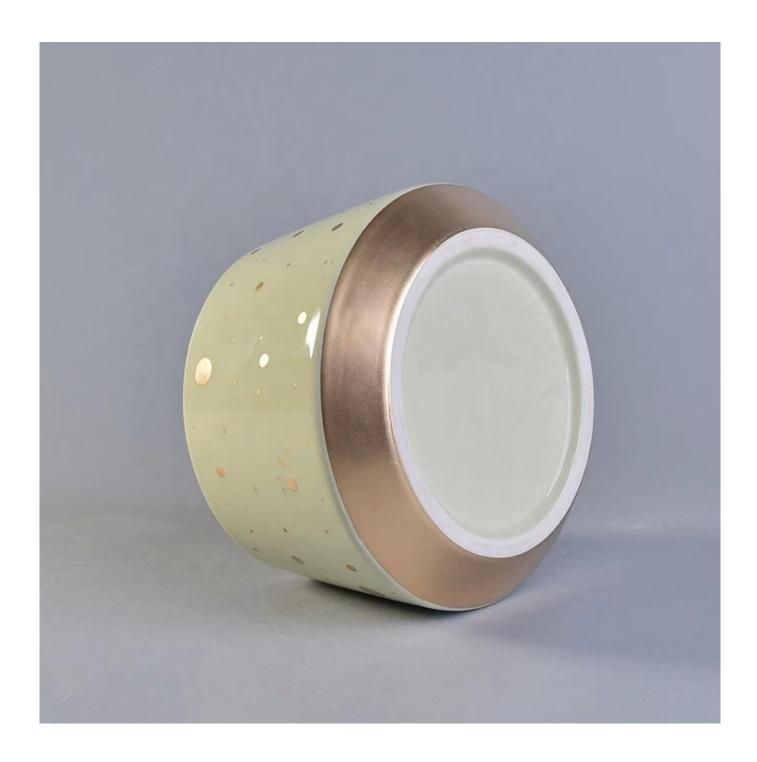

**Product Description** 

Product Size

Material Samples

Samples time Packing Delivery time Payment terms Certificate  $4 \mbox{oz}, 8 \mbox{oz}, 10 \mbox{oz}, 12 \mbox{oz}, 14 \mbox{oz}$  and other dimension are availible

#### $Custom\ design\ are\ welcome$

ceramic

Existing clear glass samples for free Sent collected by courier

5-7 days after confirming.

Normal Packing, 48pcs per carton

Within 35 days after the sample and order confirmed