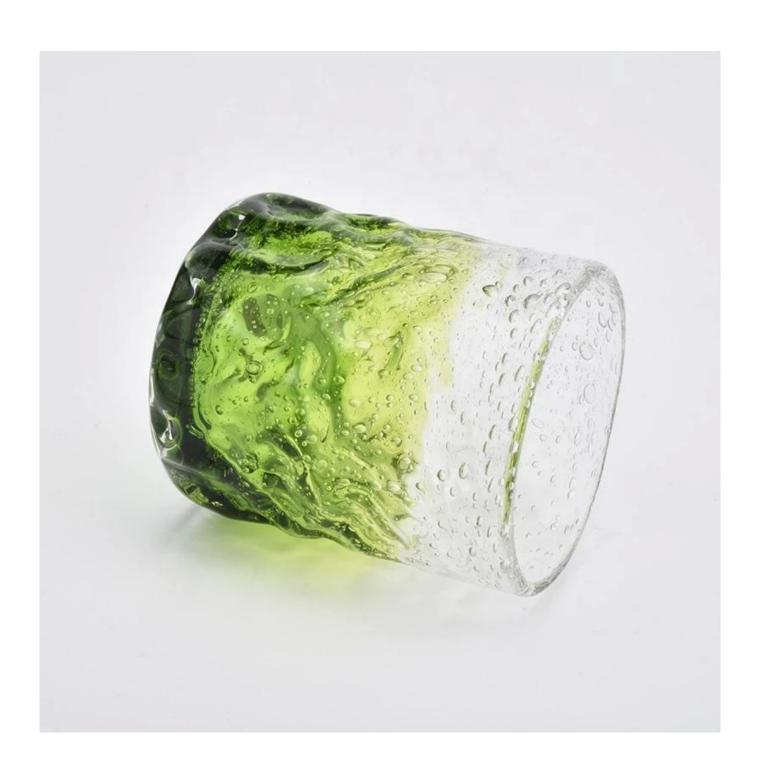

#### Specification

Size

Product name In bulk bubble tealight decorative glass jar candle home decoration

Top dia: 75mm Bottom dia: 75mm Height: 89mm

Weight: 272g Capacity: 250ml

Delivery time Within 35 days after the sample and order confirmed