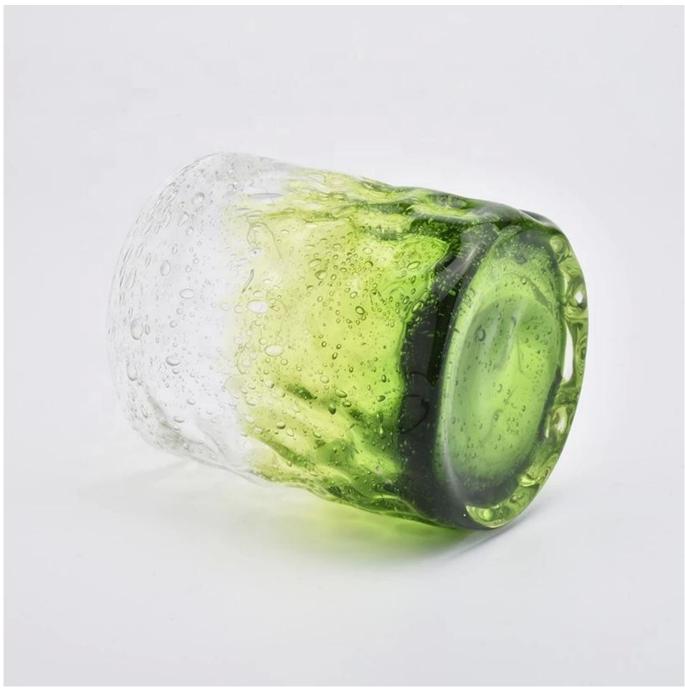

#### Specification

Size

Product name In bulk bubble tealight decorative glass jar candle home decoration

Top dia: 75mm Bottom dia: 75mm Height: 89mm

Weight: 272g Capacity: 250ml

Delivery time Within 35 days after the sample and order confirmed