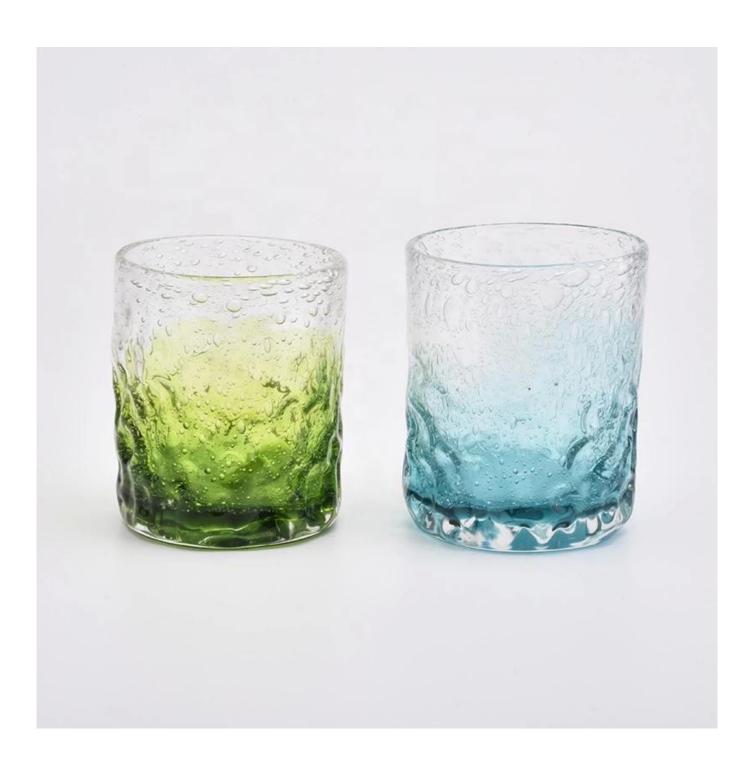

#### Specification

Size

Product name In bulk bubble tealight decorative glass jar candle home decoration

Top dia: 75mm Bottom dia: 75mm Height: 89mm

Weight: 272g Capacity: 250ml

Delivery time Within 35 days after the sample and order confirmed