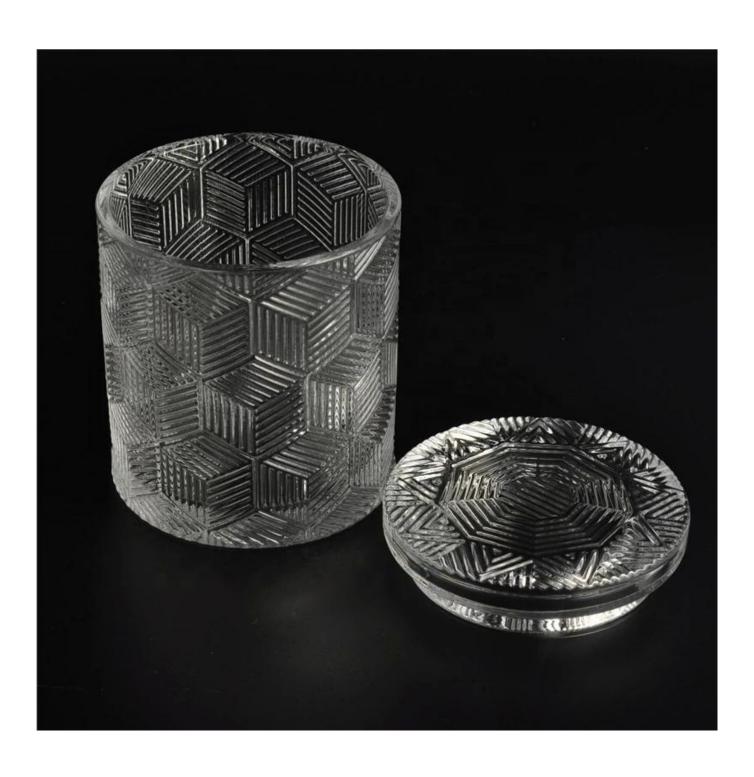

## **Product Description**

## **Product Size**

4oz,6oz,8oz,10oz,12oz,14oz and other dimension are availible

Custom design are welcome

Material Wholesale Luxury Gold Glass Candle Jar With Lids

Samples Existing clear glass samples for free