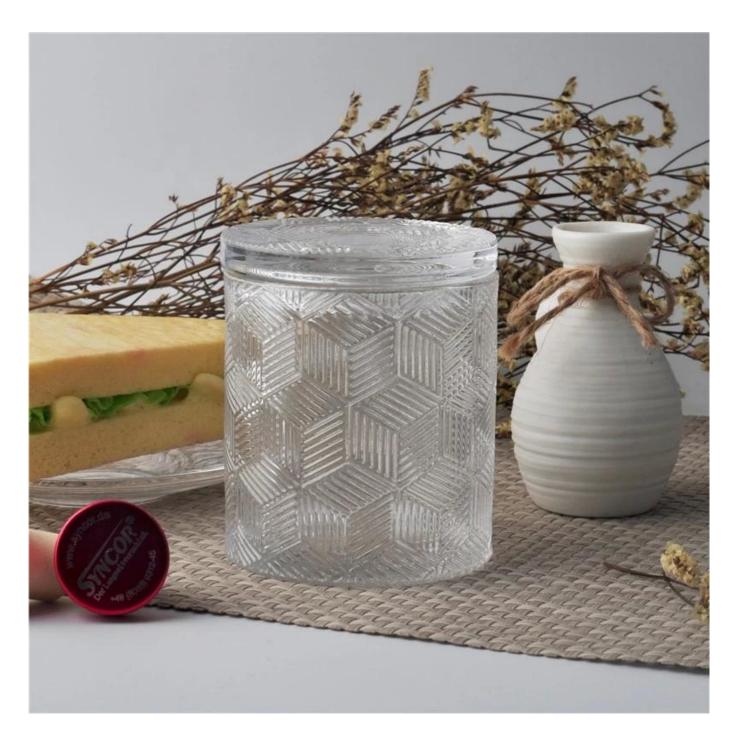

|           |        |         |          |            |             |            |
|           |        |         |          |            |             |            |
|           |        |         |          |            |             |            |
|           |        |         |          |            |             |            |
|           |        |         |          |            |             |            |
|           |        |         |          |            |             |            |



Sunny Glassware can not only perform OEM/ODM orders, but also help many brands from concept design to actual proudcts.

Focusing on luxury fragrance products in the latest 10 years, Sunny Glassware is the supplier of 80% fragrance brands in the United States.

## **Product Description**







## **Product Size**

4oz,6oz,8oz,10oz,12oz,14oz and other dimension are availible

Custom design are welcome

Material Wholesale Luxury Gold Glass Candle Jar With Lids

Samples Existing clear glass samples for free

Sent collected by courier

Samples time 5-7 days after confirming.

Packing Normal Packing, 48pcs per carton

Delivery time Within 35 days after the sample and order confirmed

Payment terms 30% pay by TT ,balance paid after showing the BL copy

Different luxury surface decoration is our strength as well! Such as electroplating, laser engraving, spraying, decal printing, mercury finished , iridescent and etc.



## Sample Room



## **Company Information**

We are thinker, doer and maker.

Sunny Glassware was established by Frank and Alice since 1992s, which is the supplier o