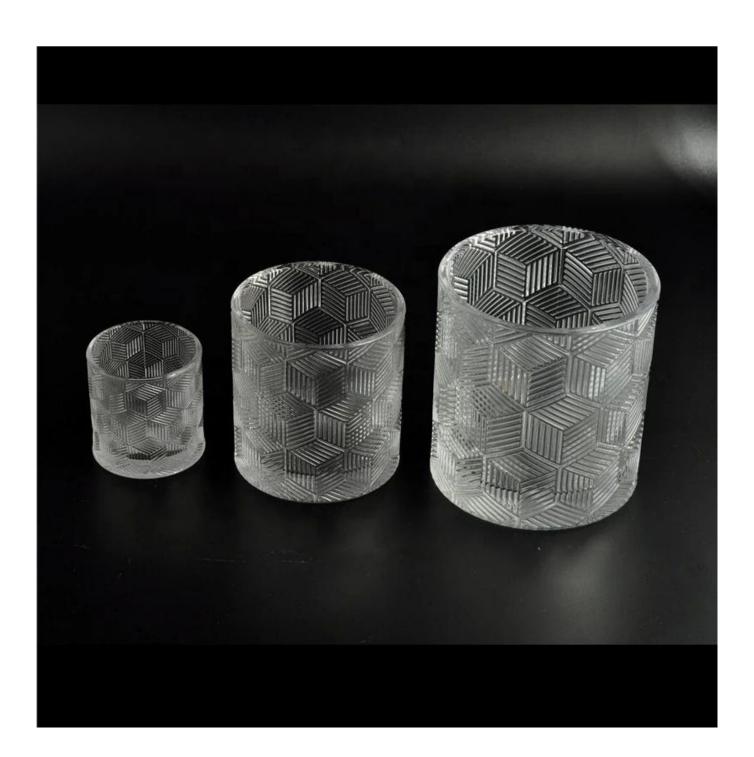

## **Product Size**

4oz,6oz,8oz,10oz,12oz,14oz and other dimension are availible

Custom design are welcome

Material Wholesale Luxury Gold Glass Candle Jar With Lids

Samples Existing clear glass samples for free