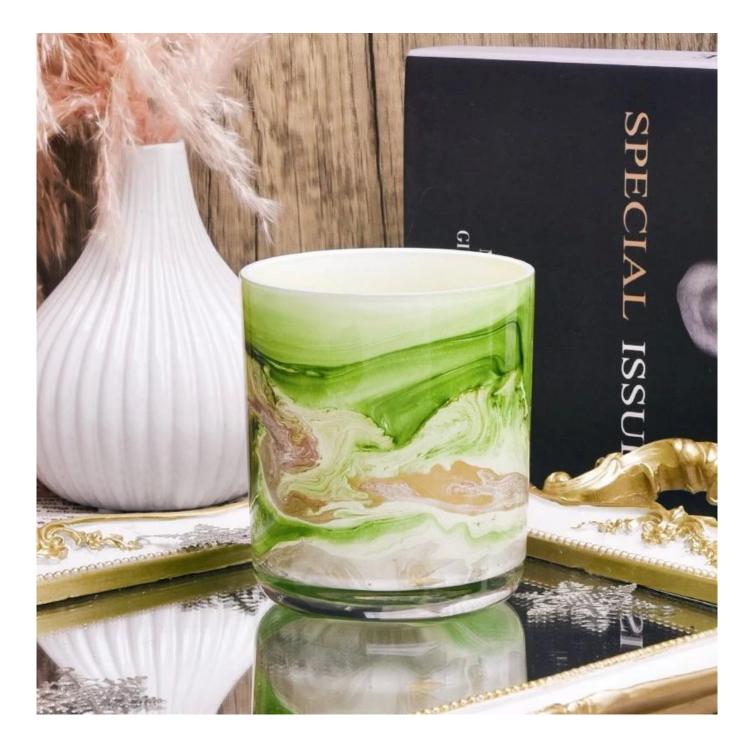

# Hot sale 390ml green glass candle jar with round bottom supplier

| Measure           | Item Number:SGTC22081904<br>Top dia: 86mm<br>Bottom dia: 83mm<br>Height: 103mm<br>Weight: 353g<br>Capacity: 390ml<br>MOQ:3000PCS |  |  |
|-------------------|----------------------------------------------------------------------------------------------------------------------------------|--|--|
| Packing           | Normal packing,Individual gift box, PVC box, window box, color box, white box, etc                                               |  |  |
| Delivery time     | Within 35 days after the sample and order confirmed                                                                              |  |  |
| Payment term      | 30% deposit by T/T in advance and the balance against the copy of B/L                                                            |  |  |
| Shipment          | By sea,by air,by Express and your shipping agent is acceptable                                                                   |  |  |
| Usage<br>Occasion | Home decor,Wedding Decoration,Wedding Favors,Decoration enhancement,                                                             |  |  |