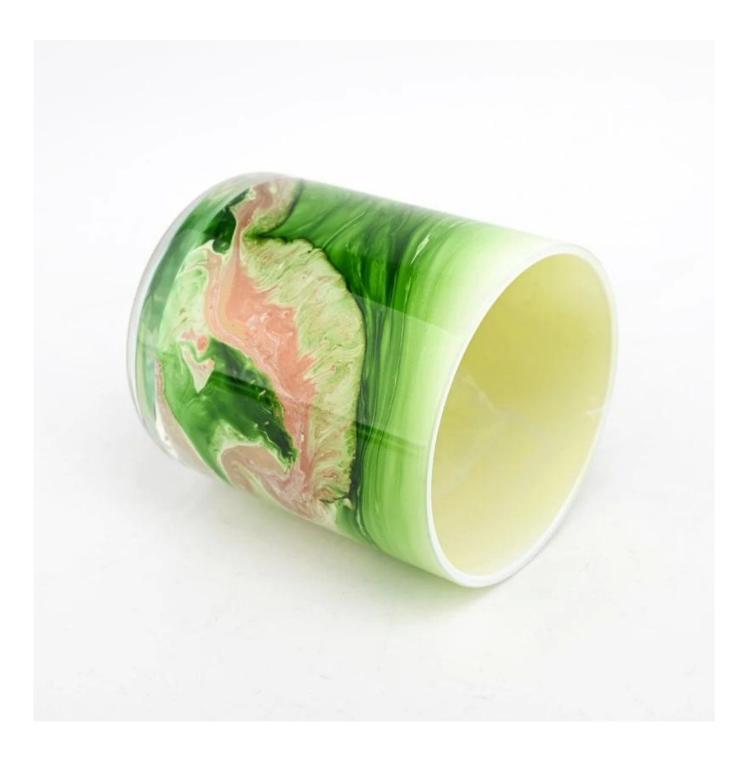

# Hot sale 390ml green glass candle jar with round bottom supplier

| Measure           | Item Number:SGTC22081904<br>Top dia: 86mm<br>Bottom dia: 83mm<br>Height: 103mm<br>Weight: 353g<br>Capacity: 390ml<br>MOQ:3000PCS |  |  |
|-------------------|----------------------------------------------------------------------------------------------------------------------------------|--|--|
| Packing           | Normal packing,Individual gift box, PVC box, window box, color box, white box, etc                                               |  |  |
| Delivery time     | Within 35 days after the sample and order confirmed                                                                              |  |  |
| Payment term      | 30% deposit by T/T in advance and the balance against the copy of B/L                                                            |  |  |
| Shipment          | By sea,by air,by Express and your shipping agent is acceptable                                                                   |  |  |
| Usage<br>Occasion | Home decor,Wedding Decoration,Wedding Favors,Decoration enhancement,                                                             |  |  |