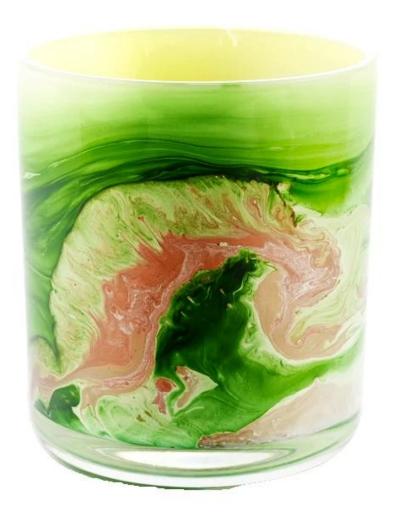

# Hot sale 390ml green glass candle jar with round bottom supplier

| Measure           | Item Number:SGTC22081904<br>Top dia: 86mm<br>Bottom dia: 83mm<br>Height: 103mm<br>Weight: 353g<br>Capacity: 390ml<br>MOQ:3000PCS |  |  |
|-------------------|----------------------------------------------------------------------------------------------------------------------------------|--|--|
| Packing           | Normal packing,Individual gift box, PVC box, window box, color box, white box, etc                                               |  |  |
| Delivery time     | Within 35 days after the sample and order confirmed                                                                              |  |  |
| Payment term      | 30% deposit by T/T in advance and the balance against the copy of B/L                                                            |  |  |
| Shipment          | By sea,by air,by Express and your shipping agent is acceptable                                                                   |  |  |
| Usage<br>Occasion | Home decor,Wedding Decoration,Wedding Favors,Decoration enhancement,                                                             |  |  |