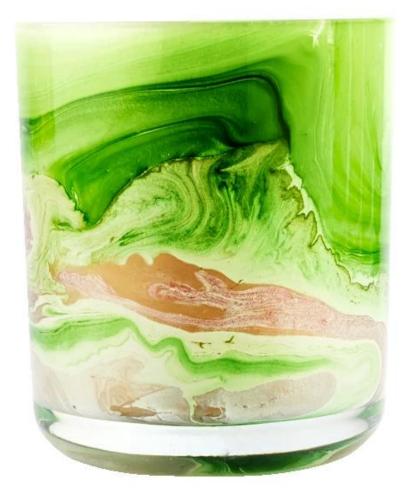

# Hot sale 390ml green glass candle jar with round bottom supplier

| Measure           | Item Number:SGTC22081904<br>Top dia: 86mm<br>Bottom dia: 83mm<br>Height: 103mm<br>Weight: 353g<br>Capacity: 390ml<br>MOQ:3000PCS |  |  |
|-------------------|----------------------------------------------------------------------------------------------------------------------------------|--|--|
| Packing           | Normal packing,Individual gift box, PVC box, window box, color box, white box, etc                                               |  |  |
| Delivery time     | Within 35 days after the sample and order confirmed                                                                              |  |  |
| Payment term      | 30% deposit by T/T in advance and the balance against the copy of B/L                                                            |  |  |
| Shipment          | By sea,by air,by Express and your shipping agent is acceptable                                                                   |  |  |
| Usage<br>Occasion | Home decor,Wedding Decoration,Wedding Favors,Decoration enhancement,                                                             |  |  |