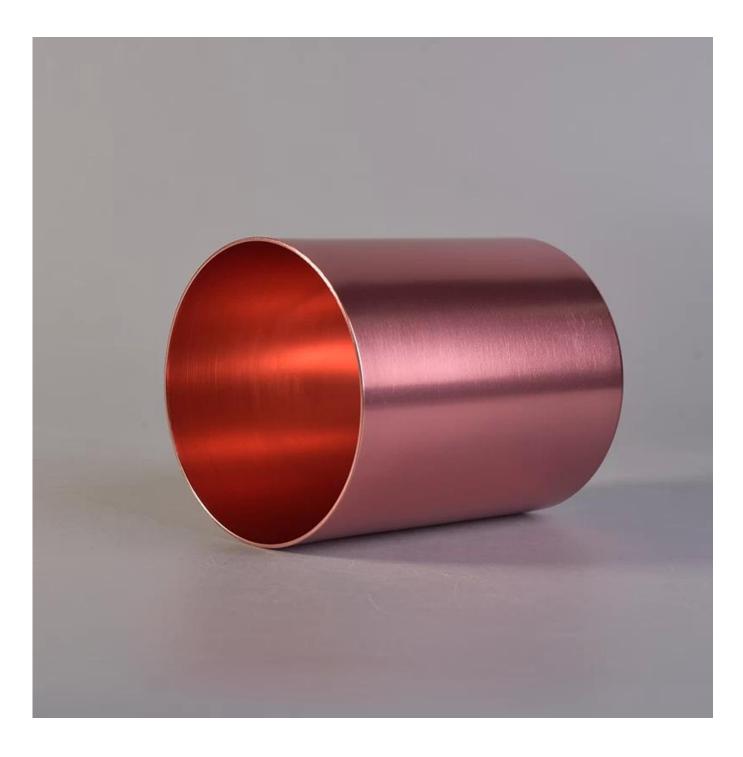

# Hot sale 12oz straight-side metal candle holders

Sunny Glassware can not only perform OEM/ODM orders, but also help many brands from concept design to actual proudcts.

Focusing on luxury fragrance products in the latest 10 years, Sunny Glassware is the supplier of 80% fragrance brands in the United States.

### **Product Description**

Item No SGFT19110101

| Product Size  | Top dia: 85mm<br>Bottom dia: 85mm<br>Height: 105mm<br>Weight: 170g<br>Capacity: 455ml |
|---------------|---------------------------------------------------------------------------------------|
|               | 4oz,6oz,8oz,10oz,12oz,14oz and other dimension are availible                          |
| Material      | <b>Custom design are welcome</b><br>Hot sale 12oz straight-side metal candle holders  |
| Samples       | Existing clear glass samples for free<br>Sent collected by courier                    |
| Samples time  | 5-7 days after confirming.                                                            |
| Packing       | Normal Packing, 48pcs per carton                                                      |
| Delivery time | Within 35 days after the sample and order confirmed                                   |
| Payment terms | 30% pay by TT ,balance paid after showing the BL copy                                 |
| Certificate   | Annealing(for candle holders) test                                                    |