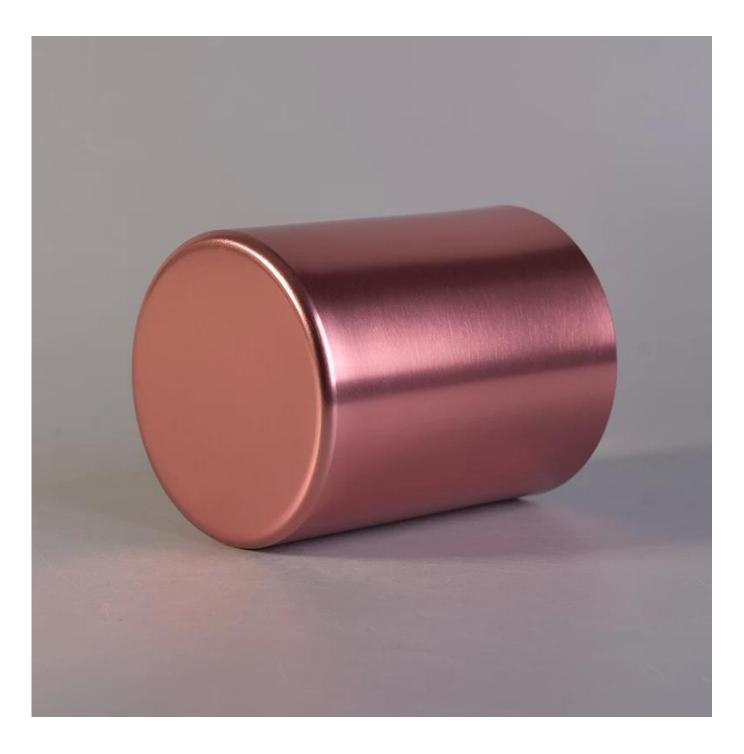

# Hot sale 12oz straight-side metal candle holders

Sunny Glassware can not only perform OEM/ODM orders, but also help many brands from concept design to actual proudcts.

Focusing on luxury fragrance products in the latest 10 years, Sunny Glassware is the supplier of 80% fragrance brands in the United States.

### **Product Description**

Item No SGFT19110101

| Product Size  | Top dia: 85mm<br>Bottom dia: 85mm<br>Height: 105mm<br>Weight: 170g<br>Capacity: 455ml |
|---------------|---------------------------------------------------------------------------------------|
|               | 4oz,6oz,8oz,10oz,12oz,14oz and other dimension are availible                          |
| Material      | <b>Custom design are welcome</b><br>Hot sale 12oz straight-side metal candle holders  |
| Samples       | Existing clear glass samples for free<br>Sent collected by courier                    |
| Samples time  | 5-7 days after confirming.                                                            |
| Packing       | Normal Packing, 48pcs per carton                                                      |
| Delivery time | Within 35 days after the sample and order confirmed                                   |
| Payment terms | 30% pay by TT ,balance paid after showing the BL copy                                 |
| Certificate   | Annealing(for candle holders) test                                                    |