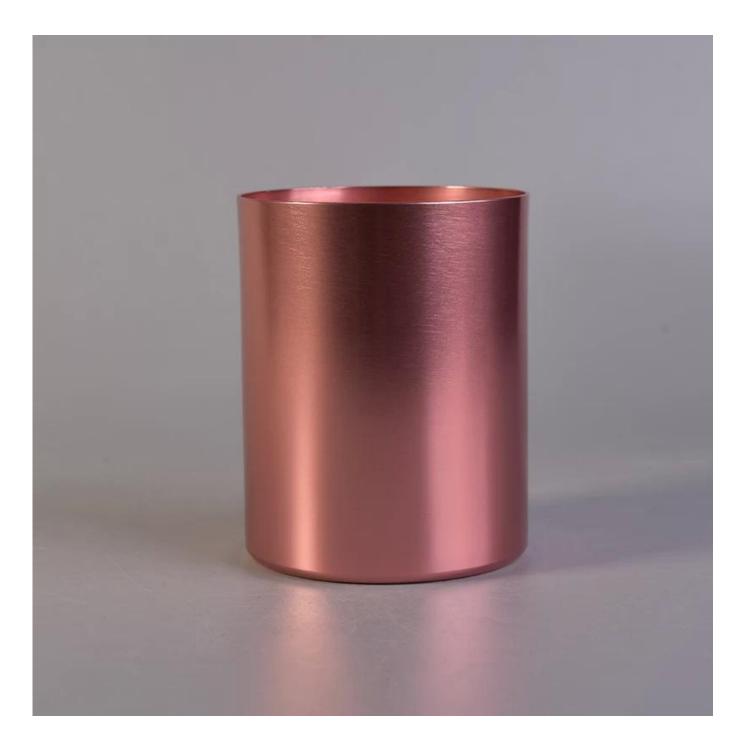

# Hot sale 12oz straight-side metal candle holders

Sunny Glassware can not only perform OEM/ODM orders, but also help many brands from concept design to actual proudcts.

Focusing on luxury fragrance products in the latest 10 years, Sunny Glassware is the supplier of 80% fragrance brands in the United States.

### **Product Description**

Item No SGFT19110101

| Product Size  | Top dia: 85mm<br>Bottom dia: 85mm<br>Height: 105mm<br>Weight: 170g<br>Capacity: 455ml |
|---------------|---------------------------------------------------------------------------------------|
|               | 4oz,6oz,8oz,10oz,12oz,14oz and other dimension are availible                          |
| Material      | <b>Custom design are welcome</b><br>Hot sale 12oz straight-side metal candle holders  |
| Samples       | Existing clear glass samples for free<br>Sent collected by courier                    |
| Samples time  | 5-7 days after confirming.                                                            |
| Packing       | Normal Packing, 48pcs per carton                                                      |
| Delivery time | Within 35 days after the sample and order confirmed                                   |
| Payment terms | 30% pay by TT ,balance paid after showing the BL copy                                 |
| Certificate   | Annealing(for candle holders) test                                                    |