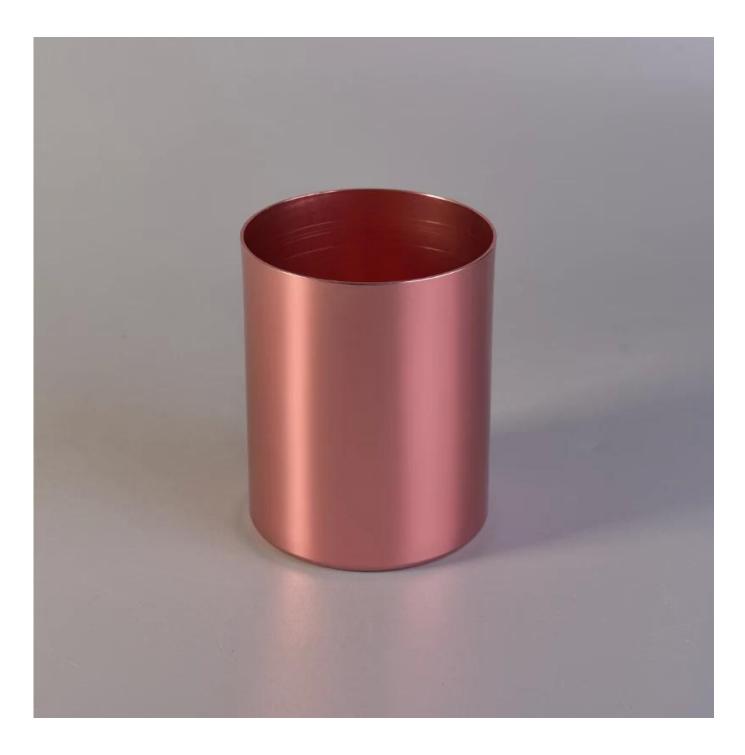

# Hot sale 12oz straight-side metal candle holders

Sunny Glassware can not only perform OEM/ODM orders, but also help many brands from concept design to actual proudcts.

Focusing on luxury fragrance products in the latest 10 years, Sunny Glassware is the supplier of 80% fragrance brands in the United States.

### **Product Description**

Item No SGFT19110101

| Product Size  | Top dia: 85mm<br>Bottom dia: 85mm<br>Height: 105mm<br>Weight: 170g<br>Capacity: 455ml |
|---------------|---------------------------------------------------------------------------------------|
|               | 4oz,6oz,8oz,10oz,12oz,14oz and other dimension are availible                          |
| Material      | <b>Custom design are welcome</b><br>Hot sale 12oz straight-side metal candle holders  |
| Samples       | Existing clear glass samples for free<br>Sent collected by courier                    |
| Samples time  | 5-7 days after confirming.                                                            |
| Packing       | Normal Packing, 48pcs per carton                                                      |
| Delivery time | Within 35 days after the sample and order confirmed                                   |
| Payment terms | 30% pay by TT ,balance paid after showing the BL copy                                 |
| Certificate   | Annealing(for candle holders) test                                                    |