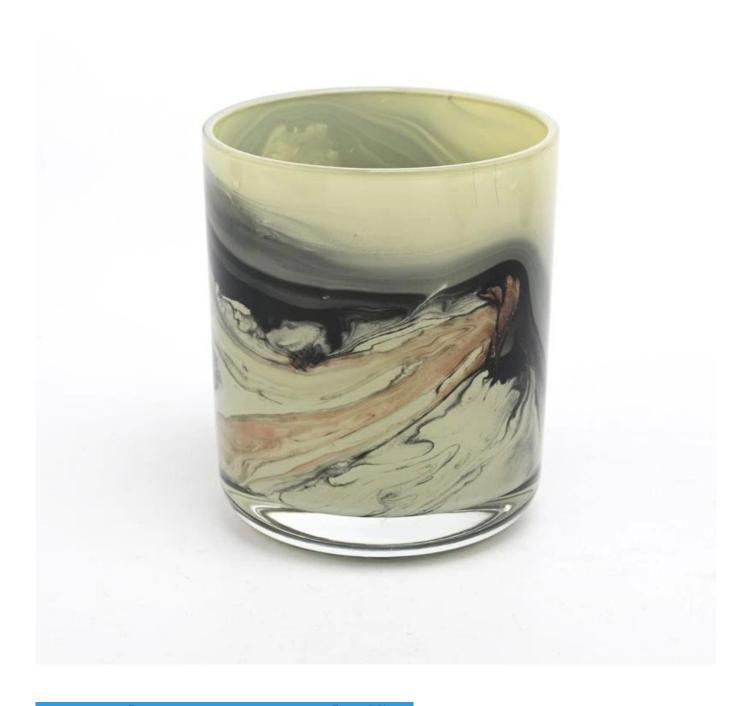

### Hot sale 10oz green glass candle jar with round bottom

### **Product Description**

| product name | Hot sale 10oz green glass candle jar with round bottom                                                               |
|--------------|----------------------------------------------------------------------------------------------------------------------|
|              | <ol> <li>5 days if there is glass shape and size</li> <li>15 days, if you need new shapes and sizes glass</li> </ol> |

| Measure           | Top dia: 86mm Bottom dia: 83mm Height: 103mm Weight: 353g Capacity: 390ml MOQ: 5000pcs |
|-------------------|----------------------------------------------------------------------------------------|
| Packing           | Normal packing,Individual gift box, PVC box, window box, color box, white box, etc     |
| Delivery time     | Within 35 days after the sample and order confirmed                                    |
| Payment term      | 30% deposit by T/T in advance and the balance against the copy of B/L                  |
| Shipment          | By sea,by air,by Express and your shipping agent is acceptable                         |
| Usage<br>Occasion | Home decor,Wedding Decoration,Wedding Favors,Decoration enhancement,                   |