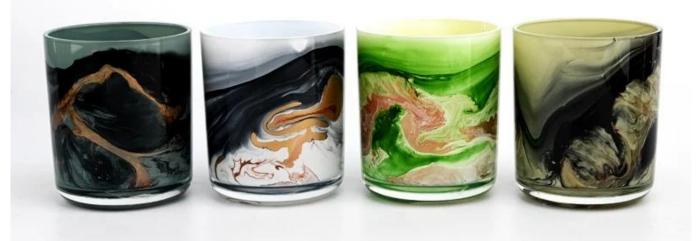

### Hot sale 10oz green glass candle jar with round bottom

### **Product Description**

| product name | Hot sale 10oz green glass candle jar with round bottom                                                               |
|--------------|----------------------------------------------------------------------------------------------------------------------|
|              | <ol> <li>5 days if there is glass shape and size</li> <li>15 days, if you need new shapes and sizes glass</li> </ol> |

| Measure           | Top dia: 86mm Bottom dia: 83mm Height: 103mm Weight: 353g Capacity: 390ml MOQ: 5000pcs |
|-------------------|----------------------------------------------------------------------------------------|
| Packing           | Normal packing,Individual gift box, PVC box, window box, color box, white box, etc     |
| Delivery time     | Within 35 days after the sample and order confirmed                                    |
| Payment term      | 30% deposit by T/T in advance and the balance against the copy of B/L                  |
| Shipment          | By sea,by air,by Express and your shipping agent is acceptable                         |
| Usage<br>Occasion | Home decor,Wedding Decoration,Wedding Favors,Decoration enhancement,                   |