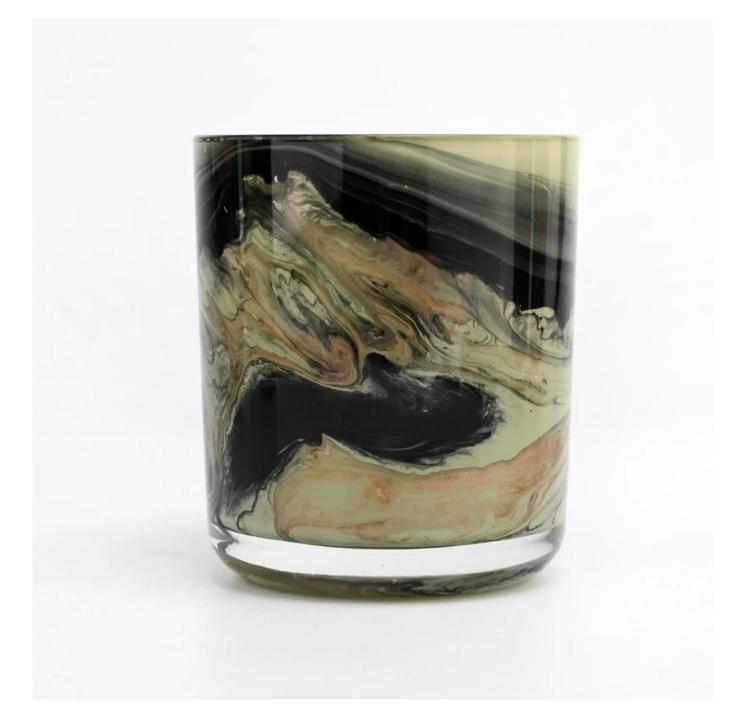

### Hot sale 10oz green glass candle jar with round bottom

### **Product Description**

| product name | Hot sale 10oz green glass candle jar with round bottom                                                               |
|--------------|----------------------------------------------------------------------------------------------------------------------|
|              | <ol> <li>5 days if there is glass shape and size</li> <li>15 days, if you need new shapes and sizes glass</li> </ol> |

| Measure           | Top dia: 86mm Bottom dia: 83mm Height: 103mm Weight: 353g Capacity: 390ml MOQ: 5000pcs |
|-------------------|----------------------------------------------------------------------------------------|
| Packing           | Normal packing,Individual gift box, PVC box, window box, color box, white box, etc     |
| Delivery time     | Within 35 days after the sample and order confirmed                                    |
| Payment term      | 30% deposit by T/T in advance and the balance against the copy of B/L                  |
| Shipment          | By sea,by air,by Express and your shipping agent is acceptable                         |
| Usage<br>Occasion | Home decor,Wedding Decoration,Wedding Favors,Decoration enhancement,                   |