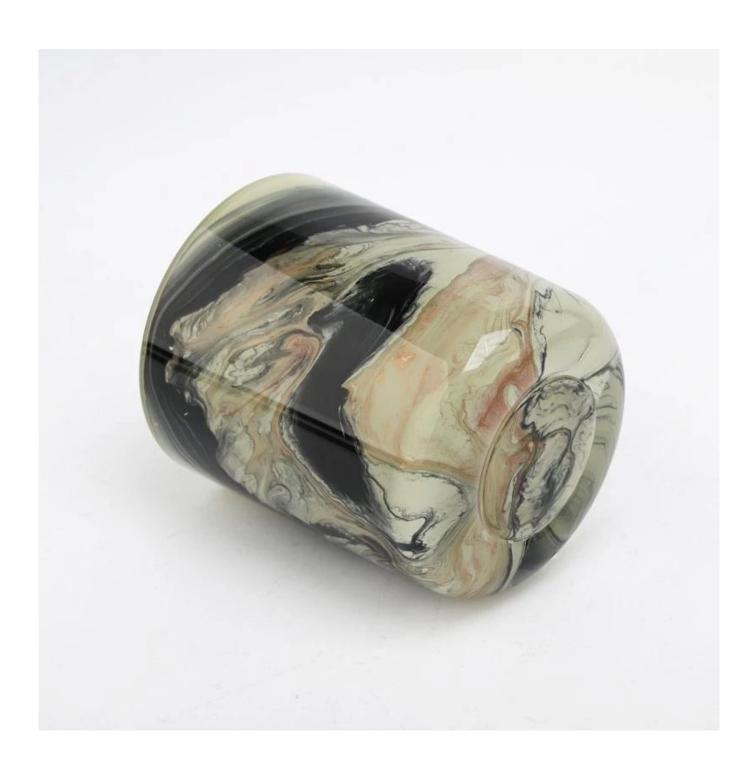

### Hot sale 10oz green glass candle jar with round bottom

### **Product Description**

| product name | Hot sale 10oz green glass candle jar with round bottom                                                               |
|--------------|----------------------------------------------------------------------------------------------------------------------|
|              | <ol> <li>5 days if there is glass shape and size</li> <li>15 days, if you need new shapes and sizes glass</li> </ol> |

| Measure           | Top dia: 86mm Bottom dia: 83mm Height: 103mm Weight: 353g Capacity: 390ml MOQ: 5000pcs |
|-------------------|----------------------------------------------------------------------------------------|
| Packing           | Normal packing,Individual gift box, PVC box, window box, color box, white box, etc     |
| Delivery time     | Within 35 days after the sample and order confirmed                                    |
| Payment term      | 30% deposit by T/T in advance and the balance against the copy of B/L                  |
| Shipment          | By sea,by air,by Express and your shipping agent is acceptable                         |
| Usage<br>Occasion | Home decor,Wedding Decoration,Wedding Favors,Decoration enhancement,                   |