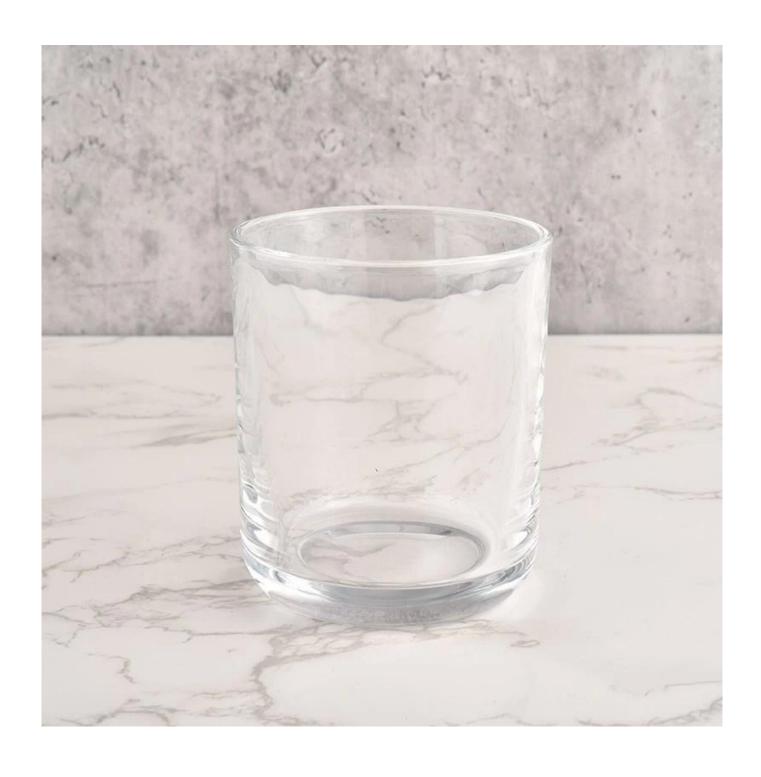

### Hot Selling clear candle round glass candle jar Aromatherapy Candle Jar

Product quality is the major focus in **Sunny Glassware**.

| product name   | Hot Selling clear candle round glass candle jar Aromatherapy Candle Jar                                                 |
|----------------|-------------------------------------------------------------------------------------------------------------------------|
| Sample time    | <ul><li>1. 5 days if there is glass shape and size</li><li>2. 15 days, if you need new shapes and sizes glass</li></ul> |
| Measure        | Item No.:SGLZX21120601 Top dia: 85mm Bottom dia: 82mm Height:100mm Weight: 400g Capacity: 350ml                         |
| Packing        | Normal packing,Individual gift box, PVC box, window box, color box, white box, etc                                      |
| Delivery time  | Within 35 days after the sample and order confirmed                                                                     |
| Payment term   | 30% deposit by T/T in advance and the balance against the copy of B/L                                                   |
| Shipment       | By sea,by air,by Express and your shipping agent is acceptable                                                          |
| Usage Occasion | Home decor, Wedding Decoration, Wedding Favors, Decoration enhancement,                                                 |

This <u>glass candle jar</u> can be used not only for weddings/various holidays/farmhouse parties/Christmas/Valentine's Day/Halloween/Thanksgiving Day, they can also be a great home decor. The soft light can add a warm & romantic atmosphere and can be used multiple times in various situations.