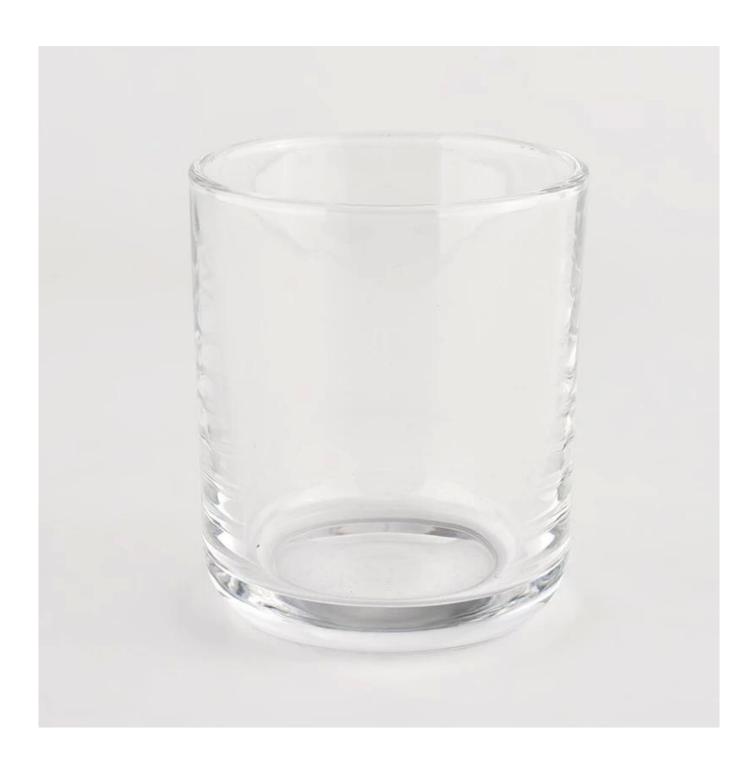

### Hot Selling clear candle round glass candle jar Aromatherapy Candle Jar

Product quality is the major focus in **Sunny Glassware**.

| product name   | Hot Selling clear candle round glass candle jar Aromatherapy Candle Jar                                                 |
|----------------|-------------------------------------------------------------------------------------------------------------------------|
| Sample time    | <ul><li>1. 5 days if there is glass shape and size</li><li>2. 15 days, if you need new shapes and sizes glass</li></ul> |
| Measure        | Item No.:SGLZX21120601 Top dia: 85mm Bottom dia: 82mm Height:100mm Weight: 400g Capacity: 350ml                         |
| Packing        | Normal packing,Individual gift box, PVC box, window box, color box, white box, etc                                      |
| Delivery time  | Within 35 days after the sample and order confirmed                                                                     |
| Payment term   | 30% deposit by T/T in advance and the balance against the copy of B/L                                                   |
| Shipment       | By sea,by air,by Express and your shipping agent is acceptable                                                          |
| Usage Occasion | Home decor, Wedding Decoration, Wedding Favors, Decoration enhancement,                                                 |

This <u>glass candle jar</u> can be used not only for weddings/various holidays/farmhouse parties/Christmas/Valentine's Day/Halloween/Thanksgiving Day, they can also be a great home decor. The soft light can add a warm & romantic atmosphere and can be used multiple times in various situations.