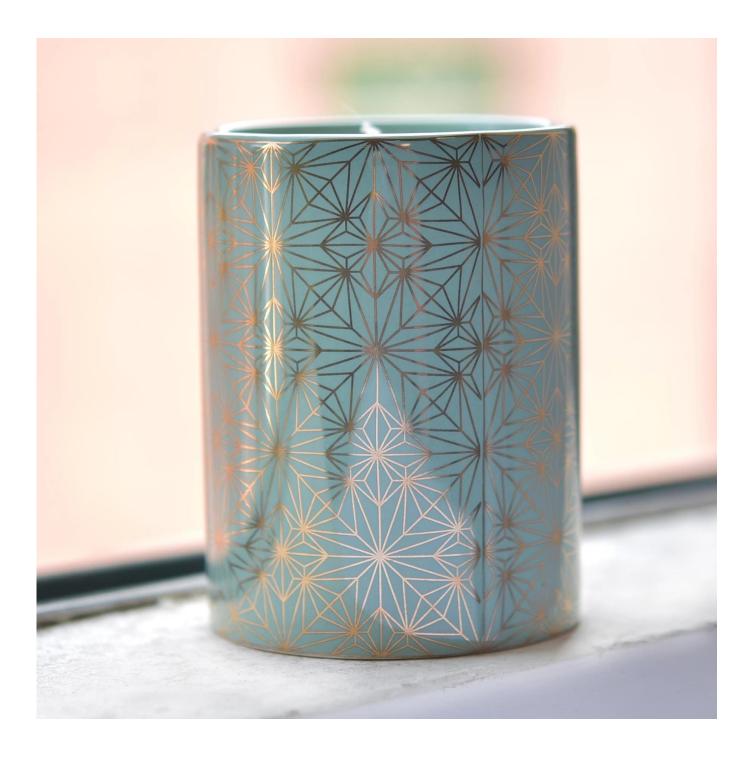

Hot Selling Cylinder Ceramic Candle Jar With Custom logo Printing

## Award-winning Design Team

won the trust of many upscale brands

**Product Description** 

Item No SGSN180508001

Product Size

|               | Top dia: 88mm<br>Bottom dia: 50mm<br>Height: 100mm<br>Weight: 317g              |
|---------------|---------------------------------------------------------------------------------|
|               | Capacity: 418ml<br>4oz,6oz,8oz,10oz,12oz,14oz and other dimension are availible |
|               | Custom design are welcome                                                       |
| Material      | Hot Selling Cylinder Ceramic Candle Jar With Custom logo Printing               |
| Item Name     | Ceramic candle vessel, ceramic candle jar, ceramic candle                       |
| Samples       | Existing clear glass samples for free<br>Sent collected by courier              |
| Samples time  | 5-7 days after confirming.                                                      |
| Packing       | Normal Packing, 48pcs per carton                                                |
| Delivery time | Within 35 days after the sample and order confirmed                             |
| Payment terms | 30% pay by TT ,balance paid after showing the BL copy                           |