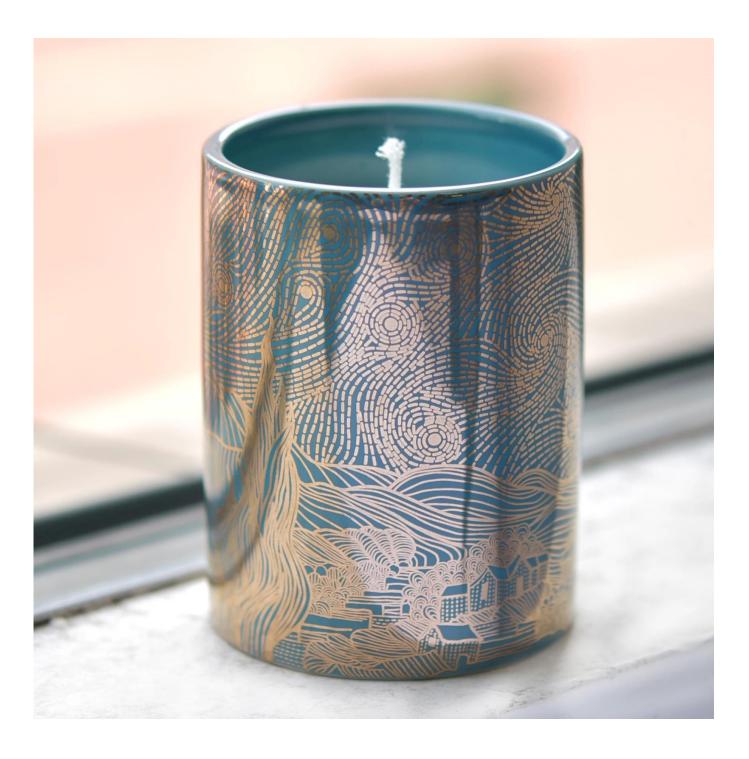

Hot Selling Cylinder Ceramic Candle Jar With Custom logo Printing

## Award-winning Design Team

won the trust of many upscale brands

**Product Description** 

Item No SGSN180508001

Product Size

|               | Top dia: 88mm<br>Bottom dia: 50mm<br>Height: 100mm<br>Weight: 317g              |
|---------------|---------------------------------------------------------------------------------|
|               | Capacity: 418ml<br>4oz,6oz,8oz,10oz,12oz,14oz and other dimension are availible |
|               | Custom design are welcome                                                       |
| Material      | Hot Selling Cylinder Ceramic Candle Jar With Custom logo Printing               |
| Item Name     | Ceramic candle vessel, ceramic candle jar, ceramic candle                       |
| Samples       | Existing clear glass samples for free<br>Sent collected by courier              |
| Samples time  | 5-7 days after confirming.                                                      |
| Packing       | Normal Packing, 48pcs per carton                                                |
| Delivery time | Within 35 days after the sample and order confirmed                             |
| Payment terms | 30% pay by TT ,balance paid after showing the BL copy                           |