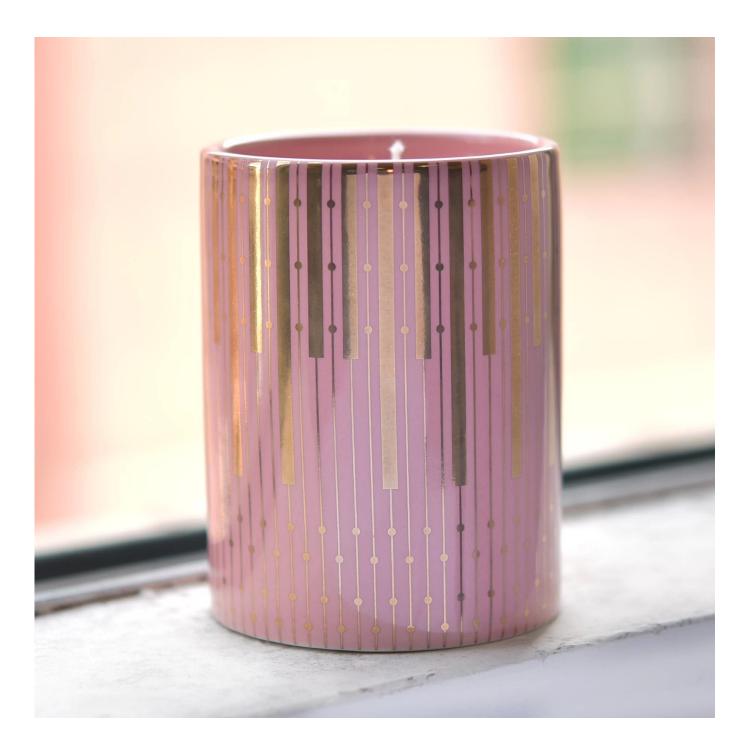

Hot Selling Cylinder Ceramic Candle Jar With Custom logo Printing

## Award-winning Design Team

won the trust of many upscale brands

**Product Description** 

Item No SGSN180508001

Product Size

|               | Top dia: 88mm<br>Bottom dia: 50mm<br>Height: 100mm<br>Weight: 317g              |
|---------------|---------------------------------------------------------------------------------|
|               | Capacity: 418ml<br>4oz,6oz,8oz,10oz,12oz,14oz and other dimension are availible |
|               | Custom design are welcome                                                       |
| Material      | Hot Selling Cylinder Ceramic Candle Jar With Custom logo Printing               |
| Item Name     | Ceramic candle vessel, ceramic candle jar, ceramic candle                       |
| Samples       | Existing clear glass samples for free<br>Sent collected by courier              |
| Samples time  | 5-7 days after confirming.                                                      |
| Packing       | Normal Packing, 48pcs per carton                                                |
| Delivery time | Within 35 days after the sample and order confirmed                             |
| Payment terms | 30% pay by TT ,balance paid after showing the BL copy                           |