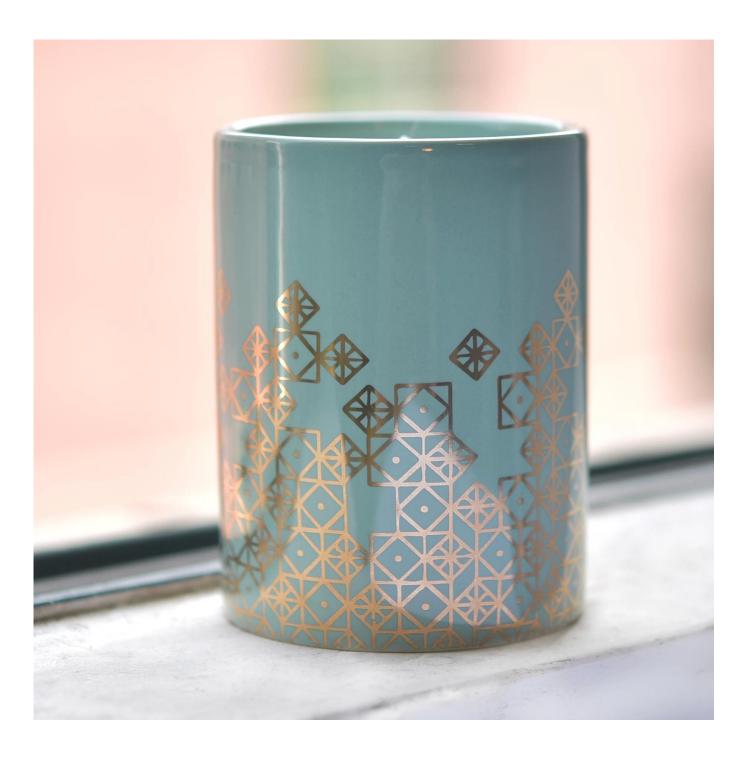

Hot Selling Cylinder Ceramic Candle Jar With Custom logo Printing

## Award-winning Design Team

won the trust of many upscale brands

**Product Description** 

Item No SGSN180508001

Product Size

|               | Top dia: 88mm<br>Bottom dia: 50mm<br>Height: 100mm<br>Weight: 317g              |
|---------------|---------------------------------------------------------------------------------|
|               | Capacity: 418ml<br>4oz,6oz,8oz,10oz,12oz,14oz and other dimension are availible |
|               | Custom design are welcome                                                       |
| Material      | Hot Selling Cylinder Ceramic Candle Jar With Custom logo Printing               |
| Item Name     | Ceramic candle vessel, ceramic candle jar, ceramic candle                       |
| Samples       | Existing clear glass samples for free<br>Sent collected by courier              |
| Samples time  | 5-7 days after confirming.                                                      |
| Packing       | Normal Packing, 48pcs per carton                                                |
| Delivery time | Within 35 days after the sample and order confirmed                             |
| Payment terms | 30% pay by TT ,balance paid after showing the BL copy                           |