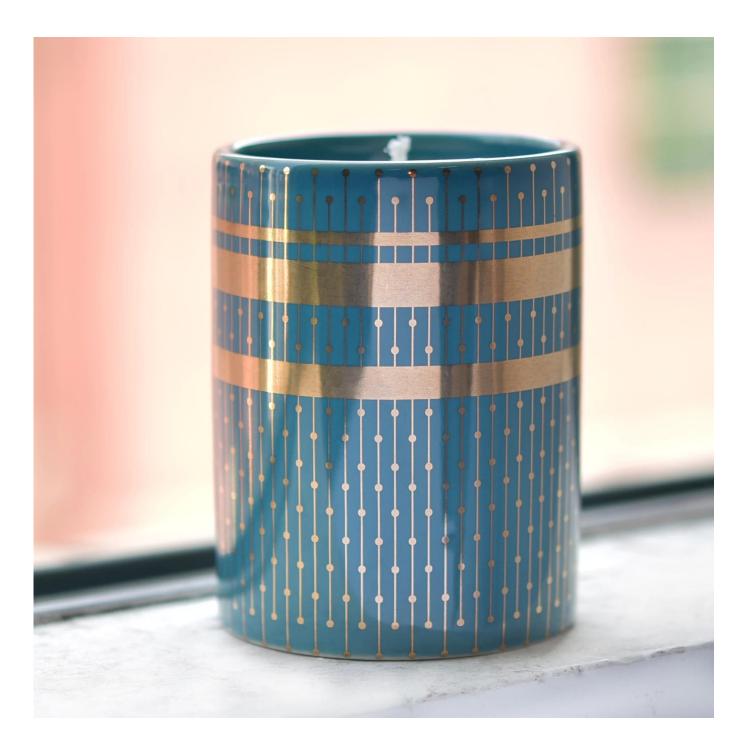

Hot Selling Cylinder Ceramic Candle Jar With Custom logo Printing

## Award-winning Design Team

won the trust of many upscale brands

**Product Description** 

Item No SGSN180508001

Product Size

|               | Top dia: 88mm<br>Bottom dia: 50mm<br>Height: 100mm<br>Weight: 317g              |
|---------------|---------------------------------------------------------------------------------|
|               | Capacity: 418ml<br>4oz,6oz,8oz,10oz,12oz,14oz and other dimension are availible |
|               | Custom design are welcome                                                       |
| Material      | Hot Selling Cylinder Ceramic Candle Jar With Custom logo Printing               |
| Item Name     | Ceramic candle vessel, ceramic candle jar, ceramic candle                       |
| Samples       | Existing clear glass samples for free<br>Sent collected by courier              |
| Samples time  | 5-7 days after confirming.                                                      |
| Packing       | Normal Packing, 48pcs per carton                                                |
| Delivery time | Within 35 days after the sample and order confirmed                             |
| Payment terms | 30% pay by TT ,balance paid after showing the BL copy                           |