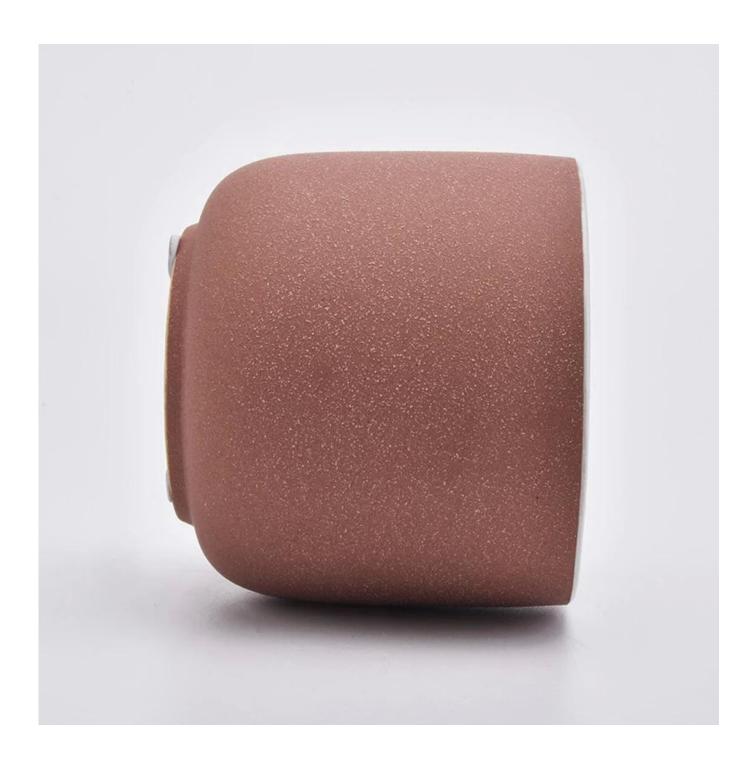

# **Product Description**

#### **Product Size**

Top dia: 98mm Bottom dia: 65mm Height: 85mm Weight: 300g Capacity: 425ml

4oz,6oz,8oz,10oz,12oz,14oz and other dimension are availible

Custom design are welcome

Material Hot Sale Sandy Ceramic Candle Vessels For Candle Making