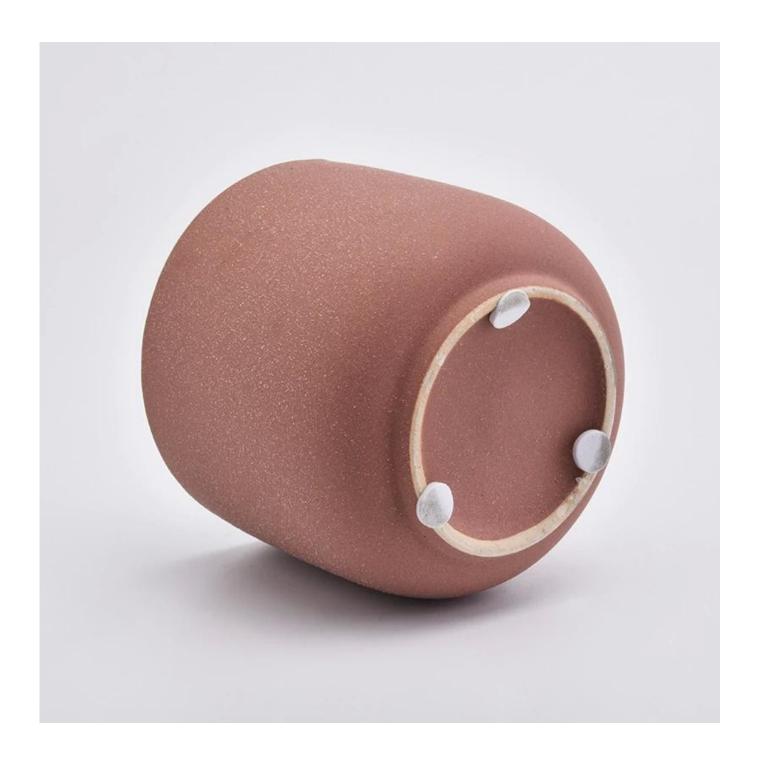

# **Product Description**

#### **Product Size**

Top dia: 98mm Bottom dia: 65mm Height: 85mm Weight: 300g Capacity: 425ml

4oz,6oz,8oz,10oz,12oz,14oz and other dimension are availible

Custom design are welcome

Material Hot Sale Sandy Ceramic Candle Vessels For Candle Making