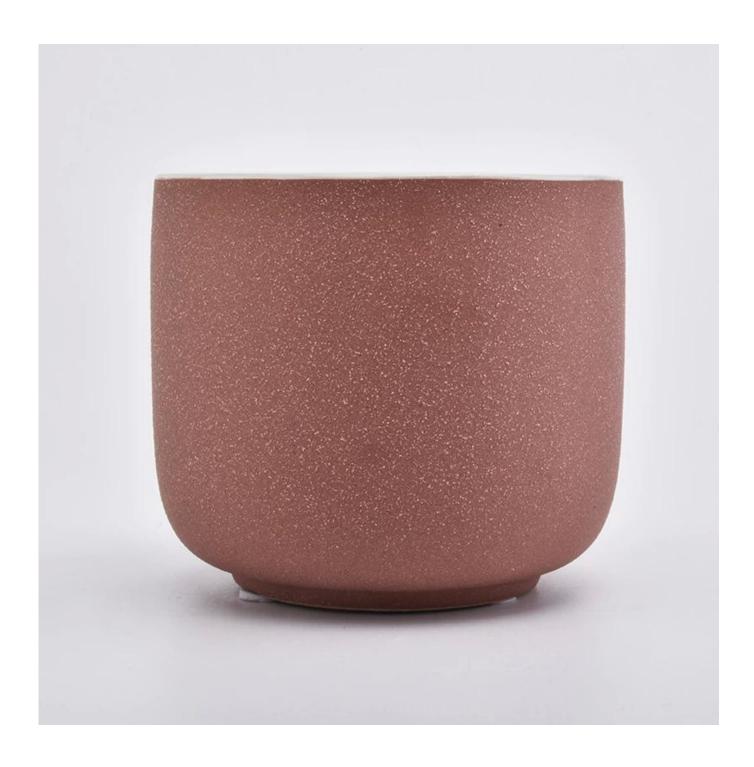

#### **Product Size**

Top dia: 98mm Bottom dia: 65mm Height: 85mm Weight: 300g Capacity: 425ml

4oz,6oz,8oz,10oz,12oz,14oz and other dimension are availible

Custom design are welcome

Material Hot Sale Sandy Ceramic Candle Vessels For Candle Making