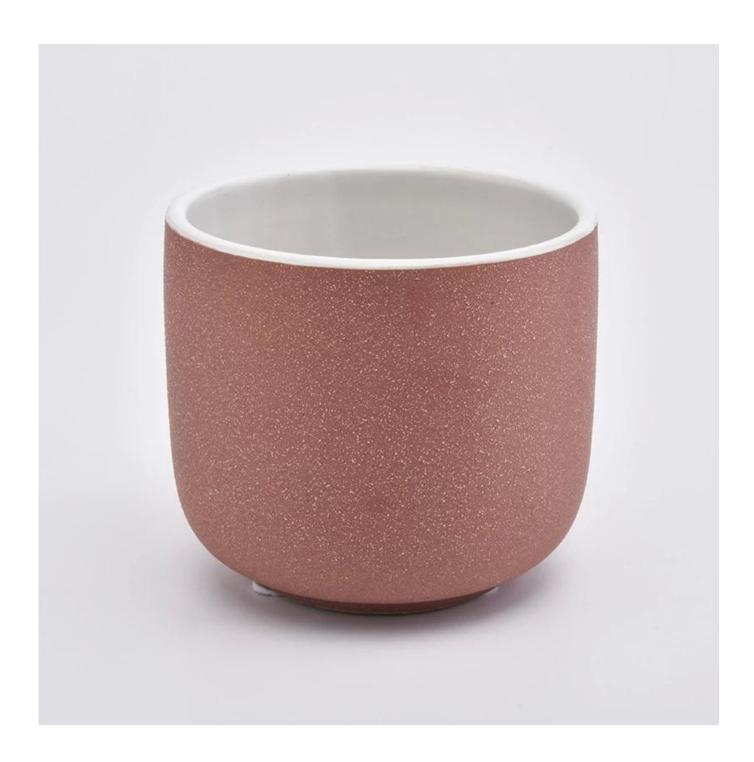

#### **Product Size**

Top dia: 98mm Bottom dia: 65mm Height: 85mm Weight: 300g Capacity: 425ml

4oz,6oz,8oz,10oz,12oz,14oz and other dimension are availible

Custom design are welcome

Material Hot Sale Sandy Ceramic Candle Vessels For Candle Making