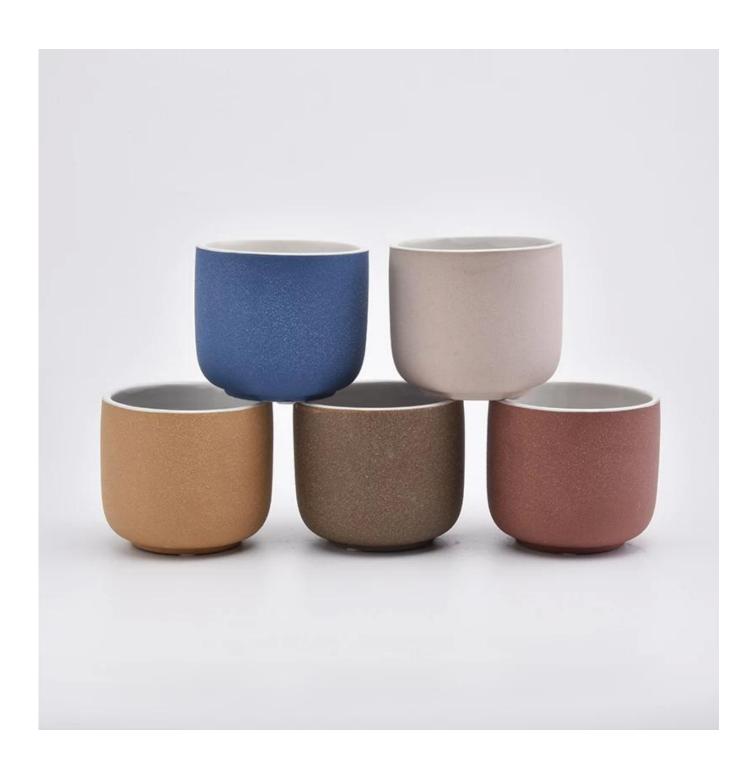

#### **Product Size**

Top dia: 98mm Bottom dia: 65mm Height: 85mm Weight: 300g Capacity: 425ml

4oz,6oz,8oz,10oz,12oz,14oz and other dimension are availible

Custom design are welcome

Material Hot Sale Sandy Ceramic Candle Vessels For Candle Making