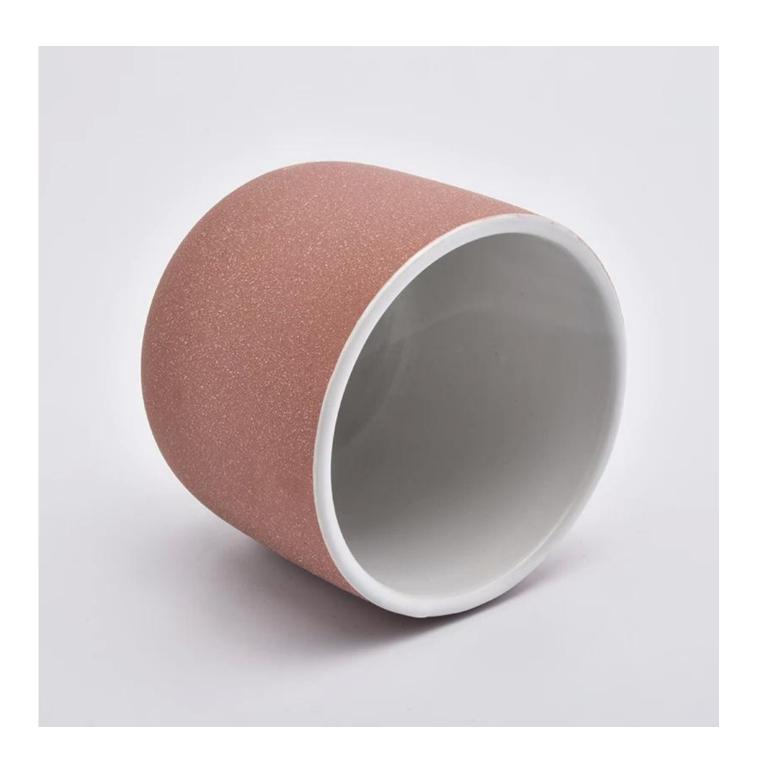

# **Product Description**

#### **Product Size**

Top dia: 98mm Bottom dia: 65mm Height: 85mm Weight: 300g Capacity: 425ml

4oz,6oz,8oz,10oz,12oz,14oz and other dimension are availible

Custom design are welcome

Material Hot Sale Sandy Ceramic Candle Vessels For Candle Making