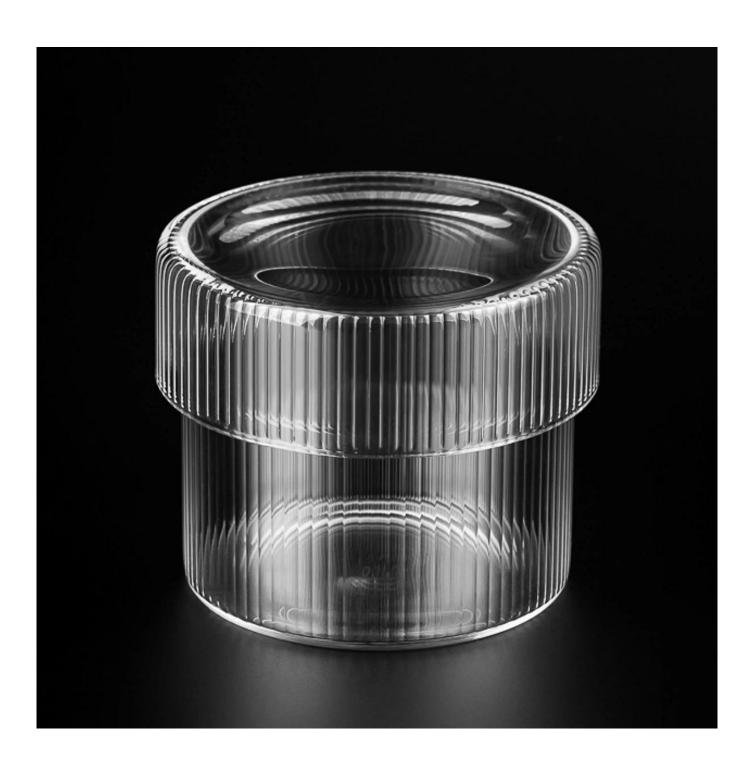

With a gorgeous, crystal clear glass composition, Beautiful craftsmanship and fine glassware go hand-in-hand, and no vessel demonstrates that more eloquently than this glass candle jar. Keep your candles in a container that they deserve, and provide a pretty presentation to your customers.

This youthful and vigorous <u>glass candle jars</u> provide various choice. No matter as candle jar, or as storage jar, It can bring warmth and happiness to your life, customize pattern jars provide you more choices that matches

with your home decoration. You can work out more patterns for you candle brand!

This classic 10 ounce glass tumbler is a fantastic choice for high end scented poured candles. Set up as an aromatherapy cup for the home or wedding party or as a vase for the wedding centerpiece.