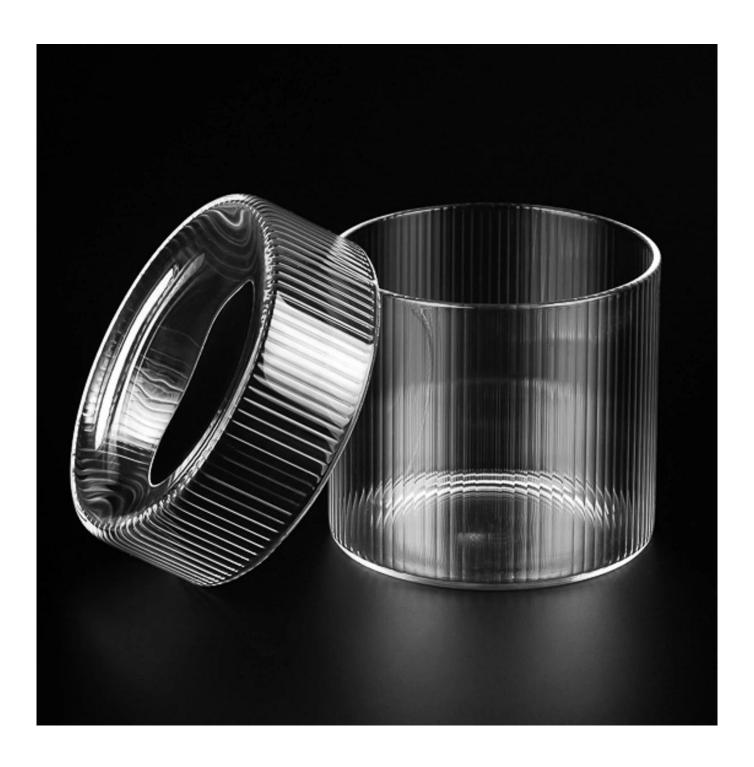

With a gorgeous, crystal clear glass composition, Beautiful craftsmanship and fine glassware go hand-in-hand, and no vessel demonstrates that more eloquently than this glass candle jar. Keep your candles in a container that they deserve, and provide a pretty presentation to your customers.

This youthful and vigorous <u>glass candle jars</u> provide various choice. No matter as candle jar, or as storage jar, It can bring warmth and happiness to your life, customize pattern jars provide you more choices that matches

with your home decoration. You can work out more patterns for you candle brand!

This classic 10 ounce glass tumbler is a fantastic choice for high end scented poured candles. Set up as an aromatherapy cup for the home or wedding party or as a vase for the wedding centerpiece.