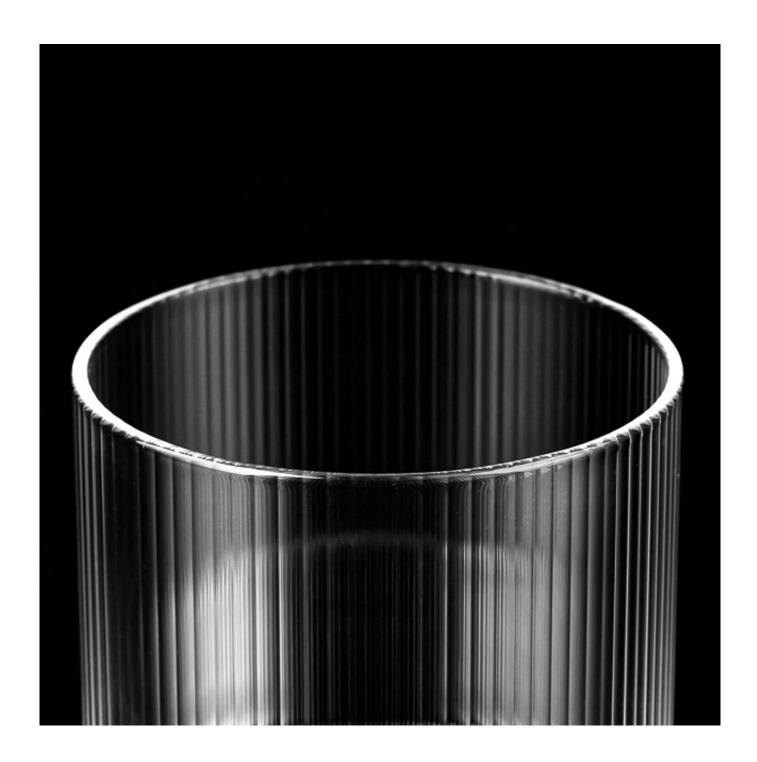

With a gorgeous, crystal clear glass composition, Beautiful craftsmanship and fine glassware go hand-in-hand, and no vessel demonstrates that more eloquently than this glass candle jar. Keep your candles in a container that they deserve, and provide a pretty presentation to your customers.

This youthful and vigorous <u>glass candle jars</u> provide various choice. No matter as candle jar, or as storage jar, It can bring warmth and happiness to your life, customize pattern jars provide you more choices that matches

with your home decoration. You can work out more patterns for you candle brand!

This classic 10 ounce glass tumbler is a fantastic choice for high end scented poured candles. Set up as an aromatherapy cup for the home or wedding party or as a vase for the wedding centerpiece.