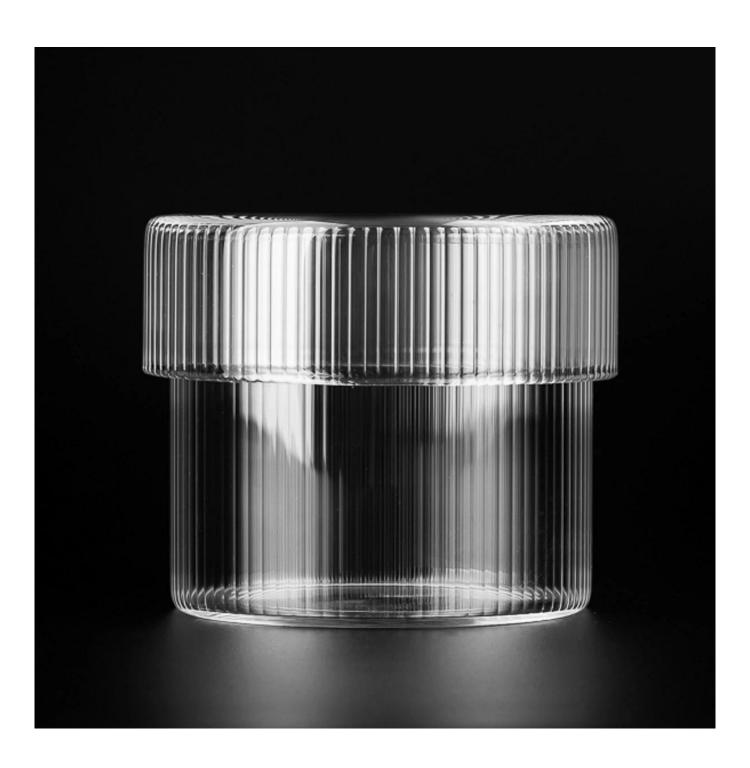

With a gorgeous, crystal clear glass composition, Beautiful craftsmanship and fine glassware go hand-in-hand, and no vessel demonstrates that more eloquently than this glass candle jar. Keep your candles in a container that they deserve, and provide a pretty presentation to your customers.

This youthful and vigorous <u>glass candle jars</u> provide various choice. No matter as candle jar, or as storage jar, It can bring warmth and happiness to your life, customize pattern jars provide you more choices that matches

with your home decoration. You can work out more patterns for you candle brand!

This classic 10 ounce glass tumbler is a fantastic choice for high end scented poured candles. Set up as an aromatherapy cup for the home or wedding party or as a vase for the wedding centerpiece.