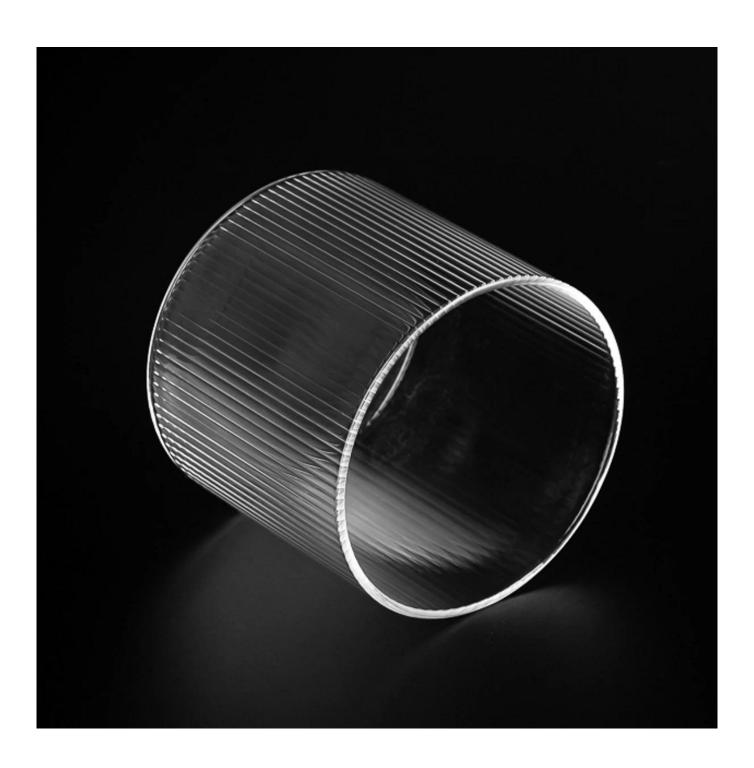

With a gorgeous, crystal clear glass composition, Beautiful craftsmanship and fine glassware go hand-in-hand, and no vessel demonstrates that more eloquently than this glass candle jar. Keep your candles in a container that they deserve, and provide a pretty presentation to your customers.

This youthful and vigorous <u>glass candle jars</u> provide various choice. No matter as candle jar, or as storage jar, It can bring warmth and happiness to your life, customize pattern jars provide you more choices that matches

with your home decoration. You can work out more patterns for you candle brand!

This classic 10 ounce glass tumbler is a fantastic choice for high end scented poured candles. Set up as an aromatherapy cup for the home or wedding party or as a vase for the wedding centerpiece.