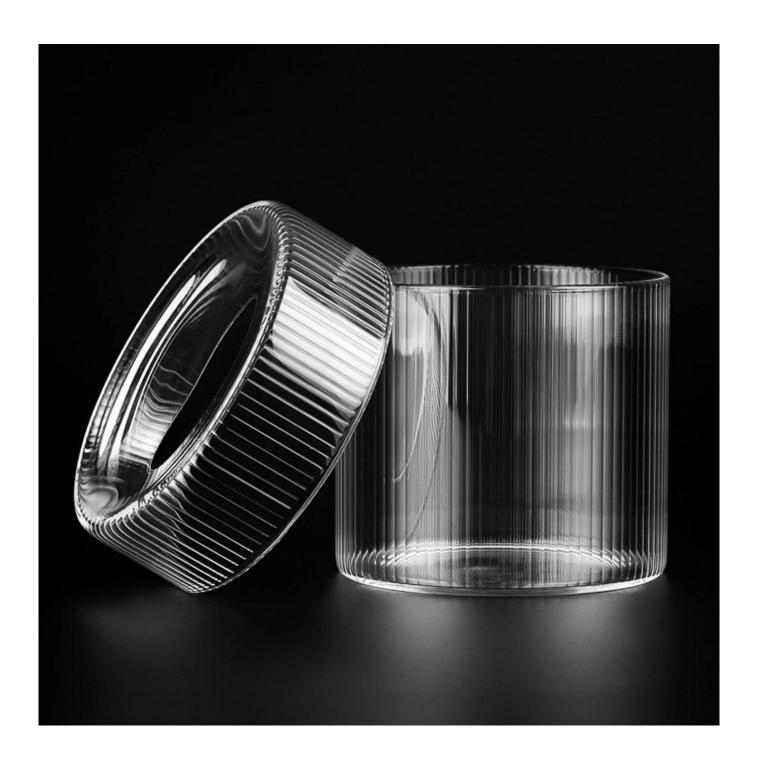

With a gorgeous, crystal clear glass composition, Beautiful craftsmanship and fine glassware go hand-in-hand, and no vessel demonstrates that more eloquently than this glass candle jar. Keep your candles in a container that they deserve, and provide a pretty presentation to your customers.

This youthful and vigorous <u>glass candle jars</u> provide various choice. No matter as candle jar, or as storage jar, It can bring warmth and happiness to your life, customize pattern jars provide you more choices that matches

with your home decoration. You can work out more patterns for you candle brand!

This classic 10 ounce glass tumbler is a fantastic choice for high end scented poured candles. Set up as an aromatherapy cup for the home or wedding party or as a vase for the wedding centerpiece.