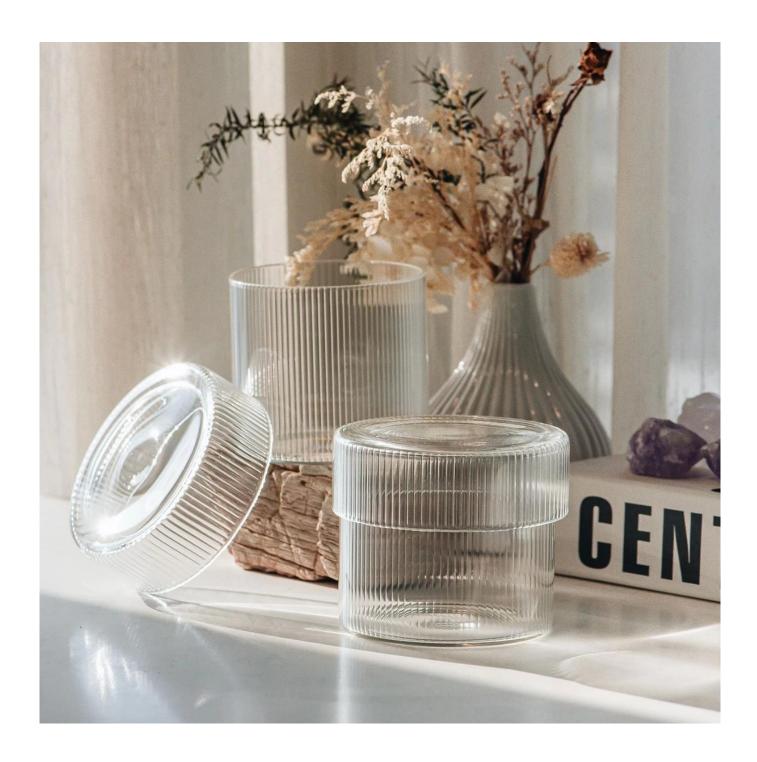

This youthful and vigorous <u>glass candle jars</u> provide various choice. No matter as candle jar, or as storage jar, It can bring warmth and happiness to your life, customize pattern jars provide you more choices that matches

with your home decoration. You can work out more patterns for you candle brand!

This classic 10 ounce glass tumbler is a fantastic choice for high end scented poured candles. Set up as an aromatherapy cup for the home or wedding party or as a vase for the wedding centerpiece.