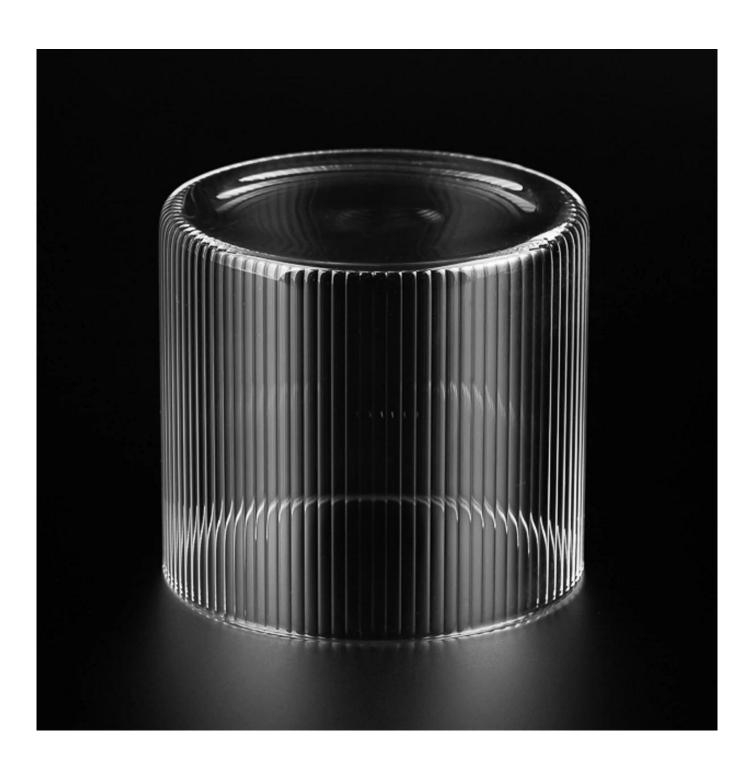

With a gorgeous, crystal clear glass composition, Beautiful craftsmanship and fine glassware go hand-in-hand, and no vessel demonstrates that more eloquently than this glass candle jar. Keep your candles in a container that they deserve, and provide a pretty presentation to your customers.

This youthful and vigorous <u>glass candle jars</u> provide various choice. No matter as candle jar, or as storage jar, It can bring warmth and happiness to your life, customize pattern jars provide you more choices that matches

with your home decoration. You can work out more patterns for you candle brand!

This classic 10 ounce glass tumbler is a fantastic choice for high end scented poured candles. Set up as an aromatherapy cup for the home or wedding party or as a vase for the wedding centerpiece.