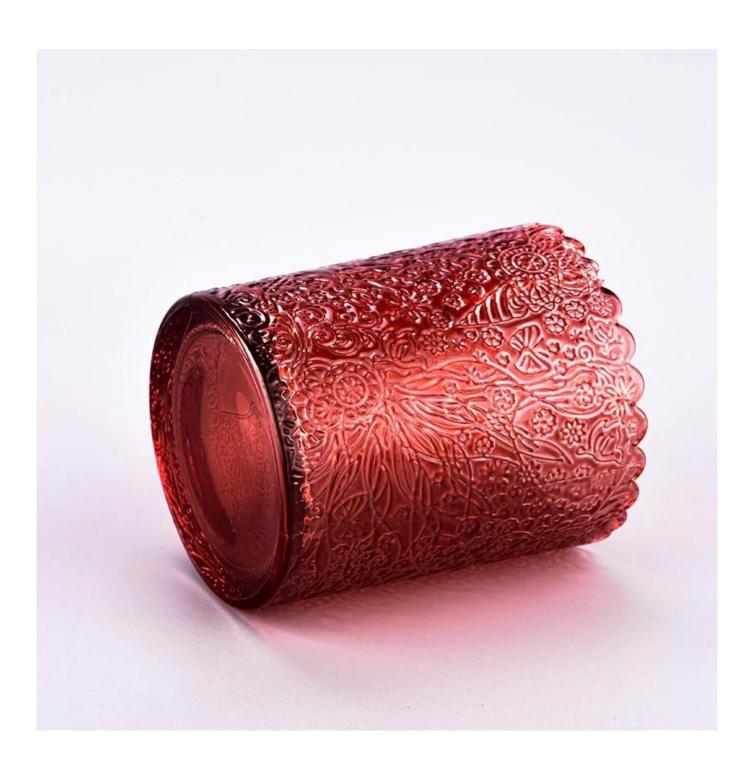

With a gorgeous, crystal clear glass composition, Beautiful craftsmanship and fine glassware go hand-in-hand, and no vessel demonstrates that more eloquently than this glass candle jar. Keep your candles in a container that they deserve, and provide a pretty presentation to your customers.

This youthful and vigorous <u>glass candle jars</u> provide various choice. No matter as candle jar, or as storage jar, It can bring warmth and happiness to your life, customize pattern jars provide you more choices that matches with your home decoration. You can work out more patterns for you candle brand!

This classic 10 ounce glass tumbler is a fantastic choice for high end scented poured candles. Set up as an aromatherapy cup for the home or wedding party or as a vase for the wedding centerpiece.