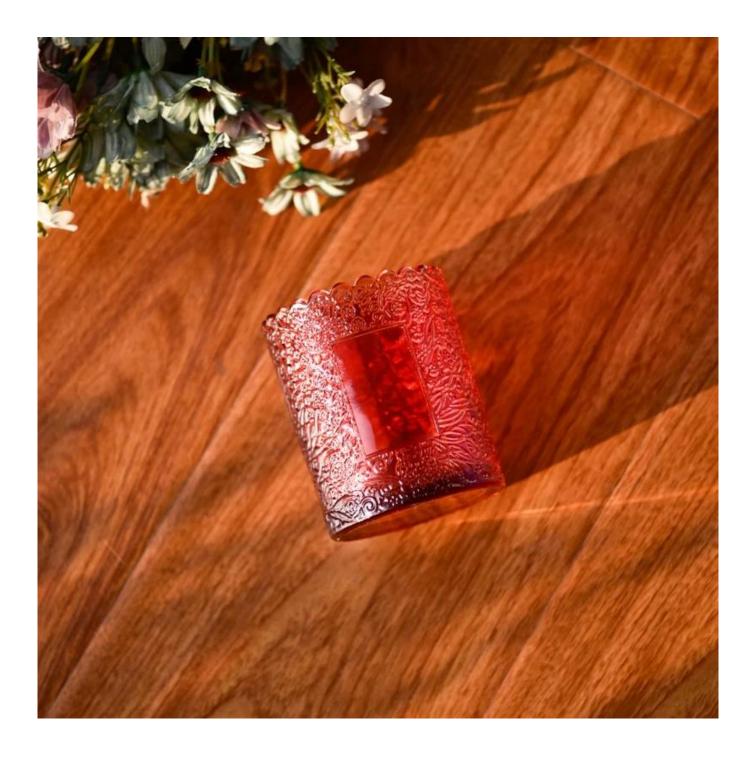

This youthful and vigorous <u>glass candle jars</u> provide various choice. No matter as candle jar, or as storage jar, It can bring warmth and happiness to your life, customize pattern jars provide you more choices that matches with your home decoration. You can work out more patterns for you candle brand!

This classic 10 ounce glass tumbler is a fantastic choice for high end scented poured candles. Set up as an aromatherapy cup for the home or wedding party or as a vase for the wedding centerpiece.