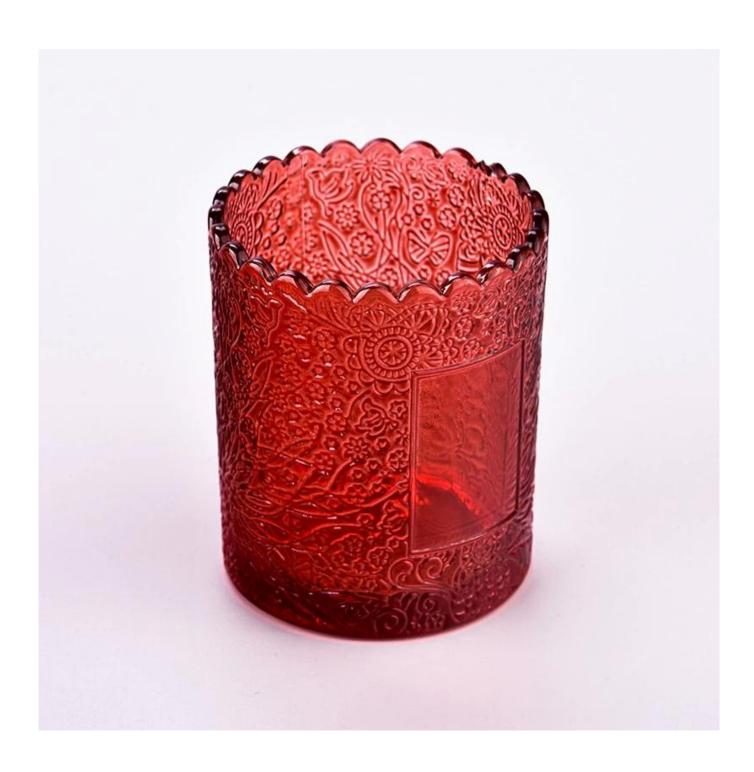

With a gorgeous, crystal clear glass composition, Beautiful craftsmanship and fine glassware go hand-in-hand, and no vessel demonstrates that more eloquently than this glass candle jar. Keep your candles in a container that they deserve, and provide a pretty presentation to your customers.

This youthful and vigorous <u>glass candle jars</u> provide various choice. No matter as candle jar, or as storage jar, It can bring warmth and happiness to your life, customize pattern jars provide you more choices that matches with your home decoration. You can work out more patterns for you candle brand!

This classic 10 ounce glass tumbler is a fantastic choice for high end scented poured candles. Set up as an aromatherapy cup for the home or wedding party or as a vase for the wedding centerpiece.