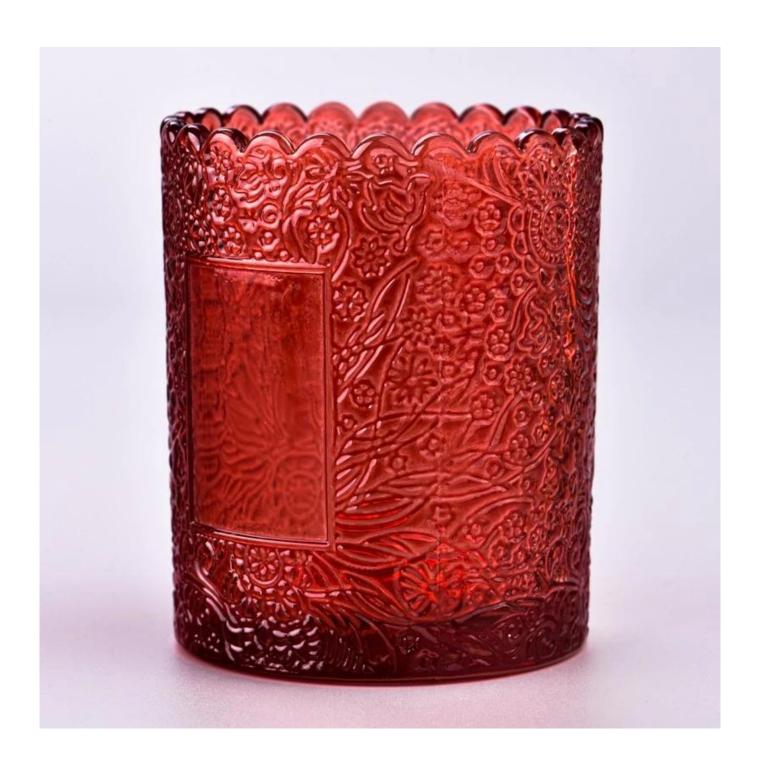

With a gorgeous, crystal clear glass composition, Beautiful craftsmanship and fine glassware go hand-in-hand, and no vessel demonstrates that more eloquently than this glass candle jar. Keep your candles in a container that they deserve, and provide a pretty presentation to your customers.

This youthful and vigorous <u>glass candle jars</u> provide various choice. No matter as candle jar, or as storage jar, It can bring warmth and happiness to your life, customize pattern jars provide you more choices that matches with your home decoration. You can work out more patterns for you candle brand!

This classic 10 ounce glass tumbler is a fantastic choice for high end scented poured candles. Set up as an aromatherapy cup for the home or wedding party or as a vase for the wedding centerpiece.