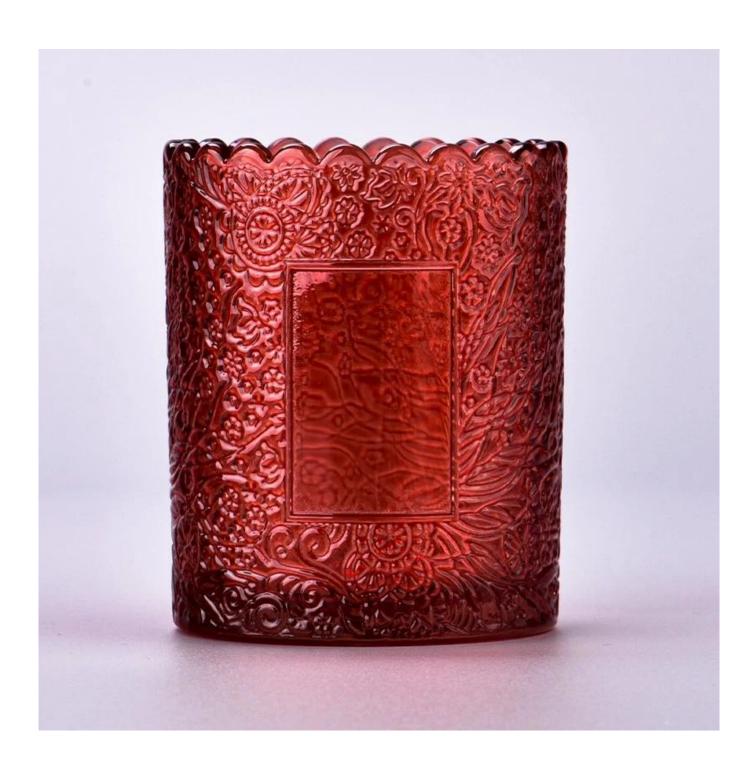

With a gorgeous, crystal clear glass composition, Beautiful craftsmanship and fine glassware go hand-in-hand, and no vessel demonstrates that more eloquently than this glass candle jar. Keep your candles in a container that they deserve, and provide a pretty presentation to your customers.

This youthful and vigorous <u>glass candle jars</u> provide various choice. No matter as candle jar, or as storage jar, It can bring warmth and happiness to your life, customize pattern jars provide you more choices that matches with your home decoration. You can work out more patterns for you candle brand!

This classic 10 ounce glass tumbler is a fantastic choice for high end scented poured candles. Set up as an aromatherapy cup for the home or wedding party or as a vase for the wedding centerpiece.