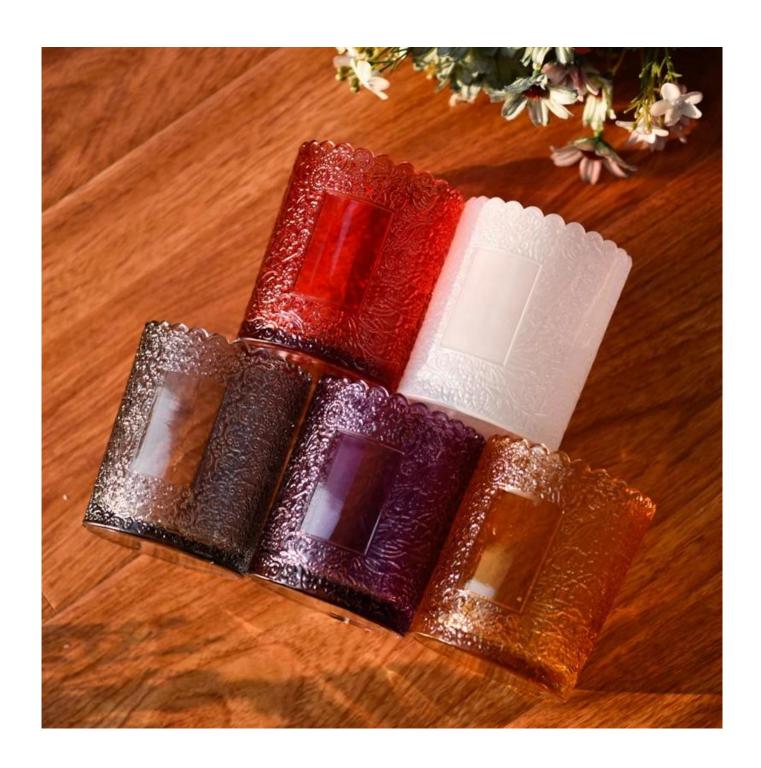

This youthful and vigorous <u>glass candle jars</u> provide various choice. No matter as candle jar, or as storage jar, It can bring warmth and happiness to your life, customize pattern jars provide you more choices that matches with your home decoration. You can work out more patterns for you candle brand!

## Wide range of application

## WIDE RANGE OF APPLICATION

Suitable for: home life/coffee shop/restaurant/wedding/party/Christmas etc