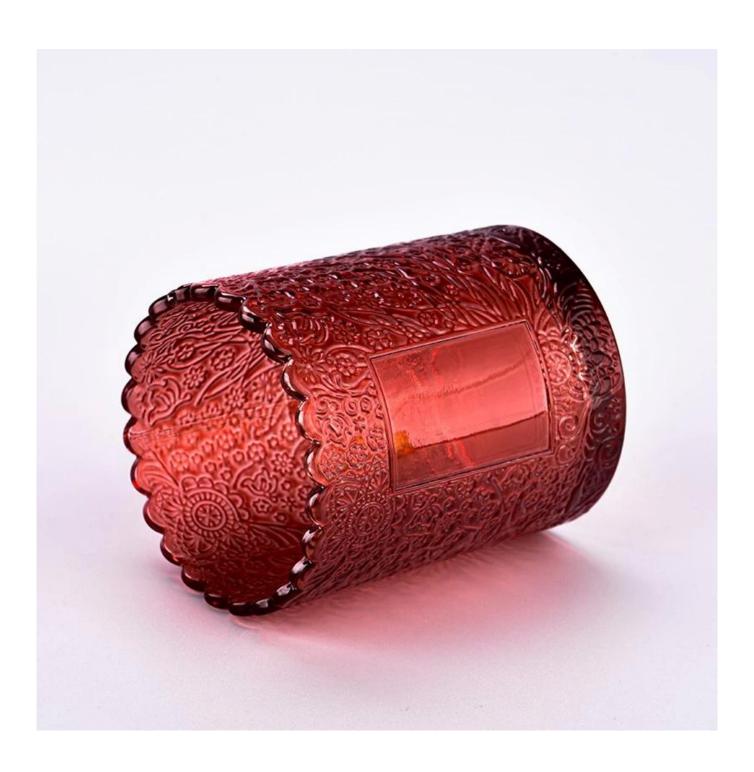

With a gorgeous, crystal clear glass composition, Beautiful craftsmanship and fine glassware go hand-in-hand, and no vessel demonstrates that more eloquently than this glass candle jar. Keep your candles in a container that they deserve, and provide a pretty presentation to your customers.

This youthful and vigorous <u>glass candle jars</u> provide various choice. No matter as candle jar, or as storage jar, It can bring warmth and happiness to your life, customize pattern jars provide you more choices that matches with your home decoration. You can work out more patterns for you candle brand!

This classic 10 ounce glass tumbler is a fantastic choice for high end scented poured candles. Set up as an aromatherapy cup for the home or wedding party or as a vase for the wedding centerpiece.