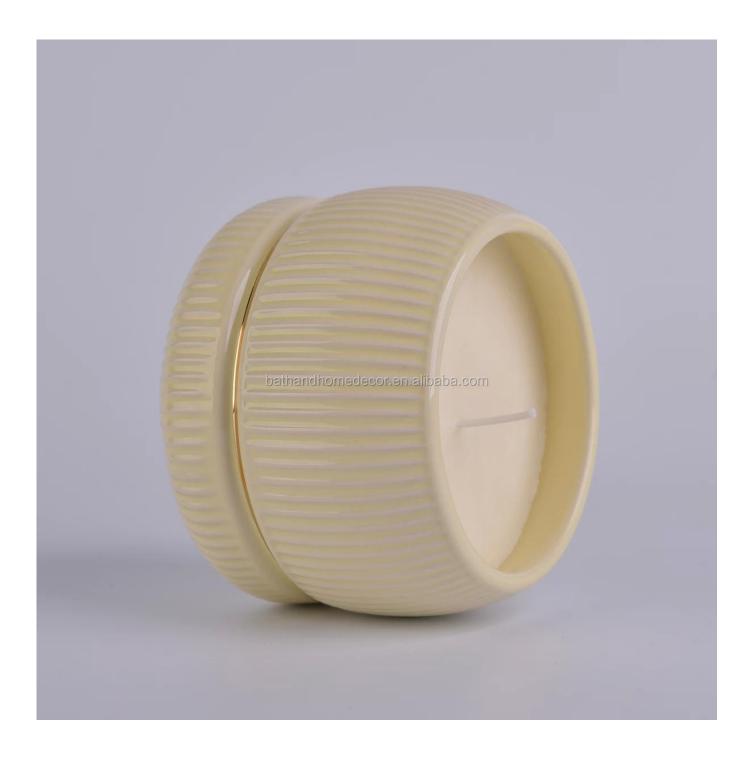

### **Product Size**

Top Dia:85mm Bottom Dia:65mm

Height:80mm Weght:263g Capacity:372ml

4oz,6oz,8oz,10oz,12oz,14oz and other dimension are availible

Custom design are welcome

Material Hot Sale Custom Striped Ceramic Candle Vessels