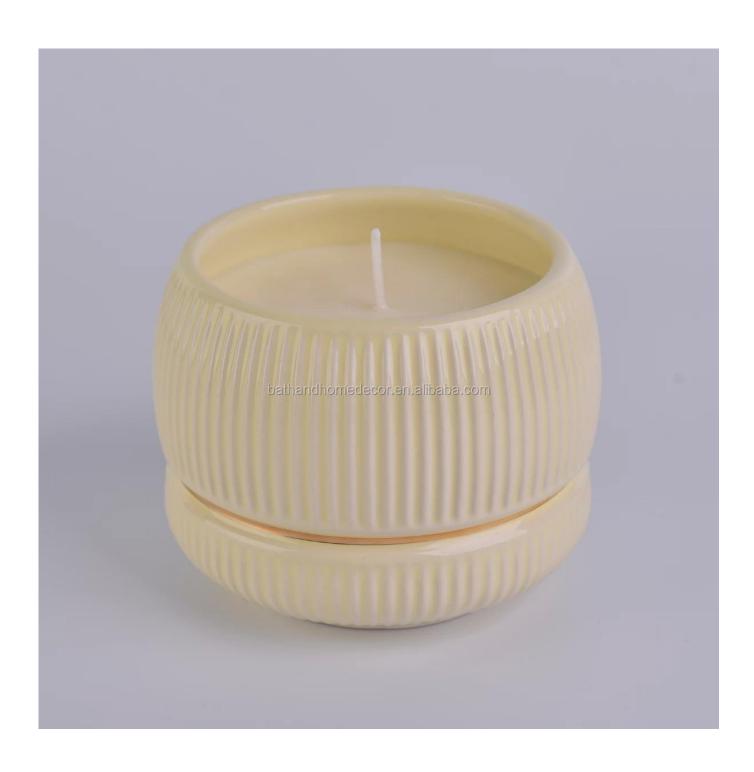

| Hot Sale | Custom | Striped | Ceramic | Candle | Vessels |
|----------|--------|---------|---------|--------|---------|
|          |        |         |         |        |         |

### **Product Size**

Top Dia:85mm Bottom Dia:65mm

Height:80mm Weght:263g Capacity:372ml

4oz,6oz,8oz,10oz,12oz,14oz and other dimension are availible

Custom design are welcome

Material Hot Sale Custom Striped Ceramic Candle Vessels