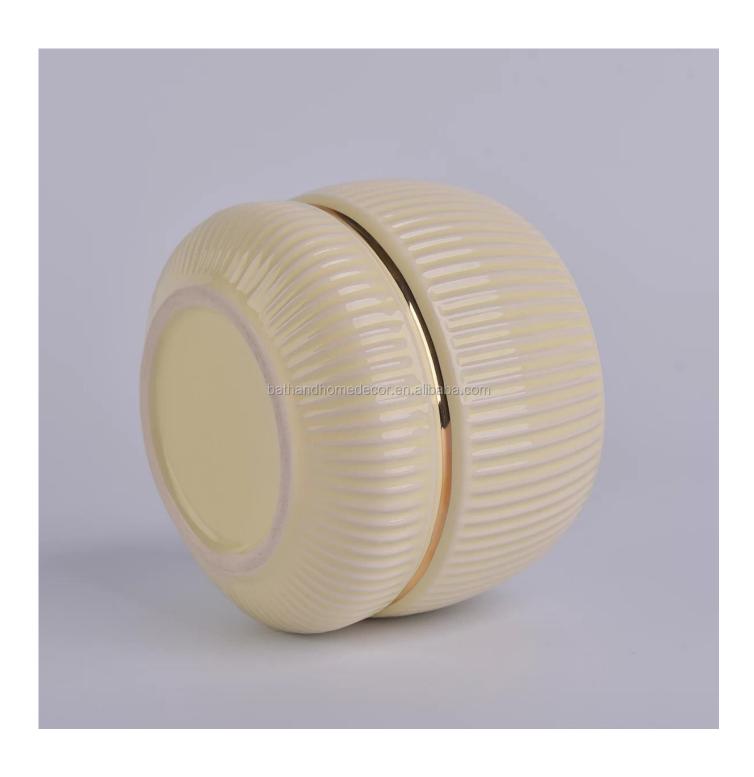

### **Product Size**

Top Dia:85mm Bottom Dia:65mm

Height:80mm Weght:263g Capacity:372ml

4oz,6oz,8oz,10oz,12oz,14oz and other dimension are availible

Custom design are welcome

Material Hot Sale Custom Striped Ceramic Candle Vessels