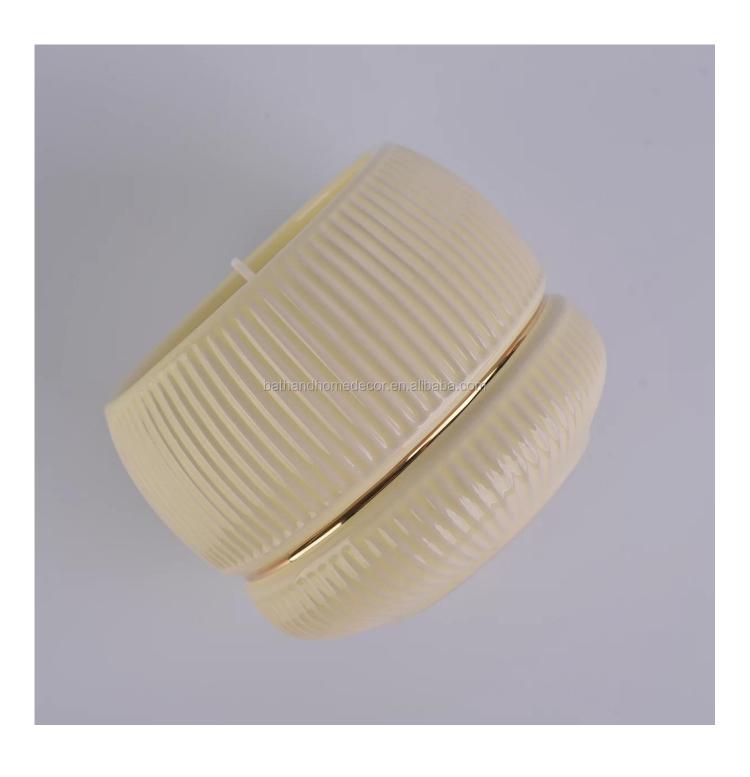

### **Product Size**

Top Dia:85mm Bottom Dia:65mm

Height:80mm Weght:263g Capacity:372ml

4oz,6oz,8oz,10oz,12oz,14oz and other dimension are availible

Custom design are welcome

Material Hot Sale Custom Striped Ceramic Candle Vessels