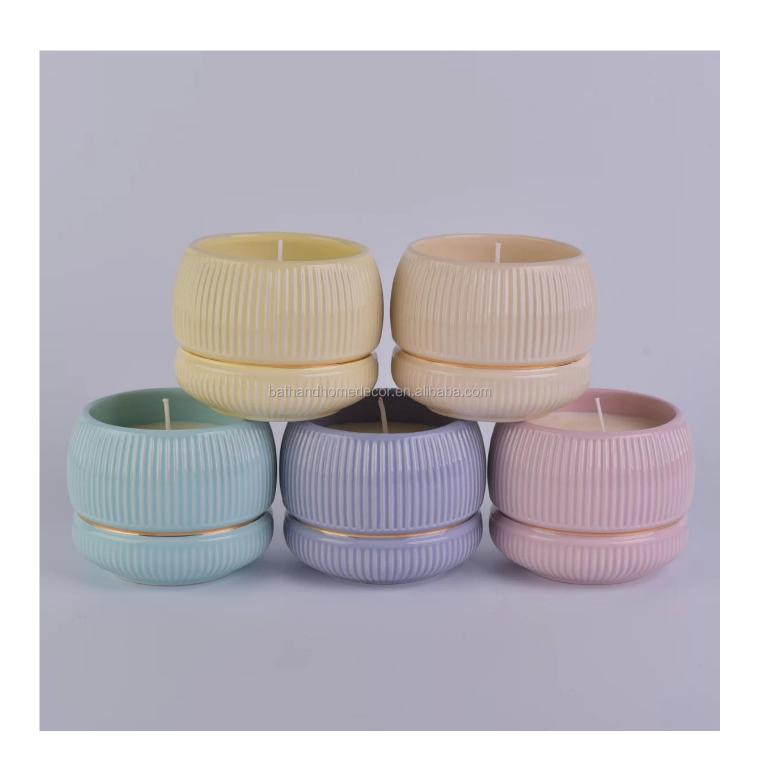

| Hot Sale | Custom | Striped | Ceramic | Candle | Vessels |
|----------|--------|---------|---------|--------|---------|
|          |        |         |         |        |         |

### **Product Size**

Top Dia:85mm Bottom Dia:65mm

Height:80mm Weght:263g Capacity:372ml

4oz,6oz,8oz,10oz,12oz,14oz and other dimension are availible

Custom design are welcome

Material Hot Sale Custom Striped Ceramic Candle Vessels