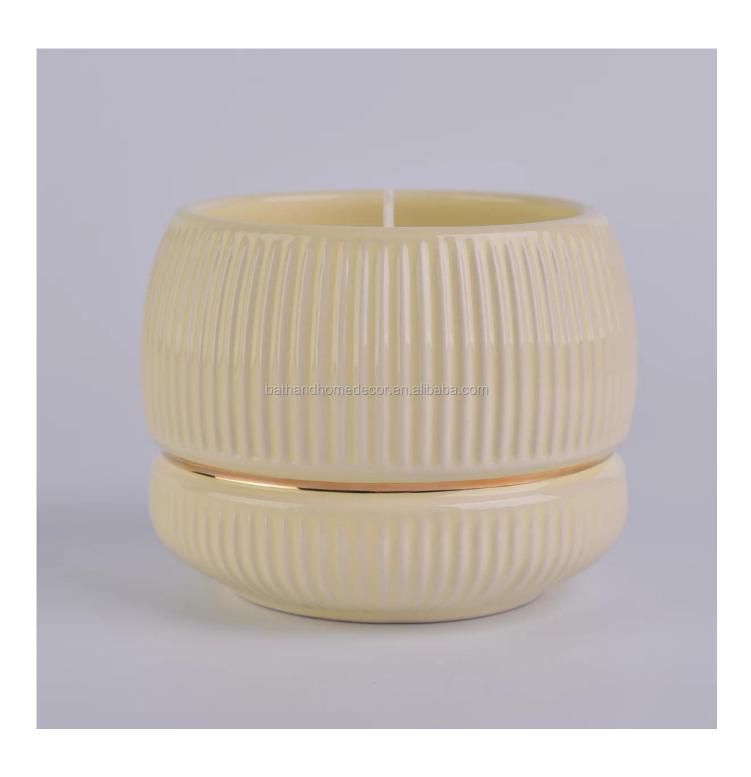

| Hot Sale | Custom | Striped | Ceramic | Candle | Vessels |
|----------|--------|---------|---------|--------|---------|
|          |        |         |         |        |         |

### **Product Size**

Top Dia:85mm Bottom Dia:65mm

Height:80mm Weght:263g Capacity:372ml

4oz,6oz,8oz,10oz,12oz,14oz and other dimension are availible

Custom design are welcome

Material Hot Sale Custom Striped Ceramic Candle Vessels