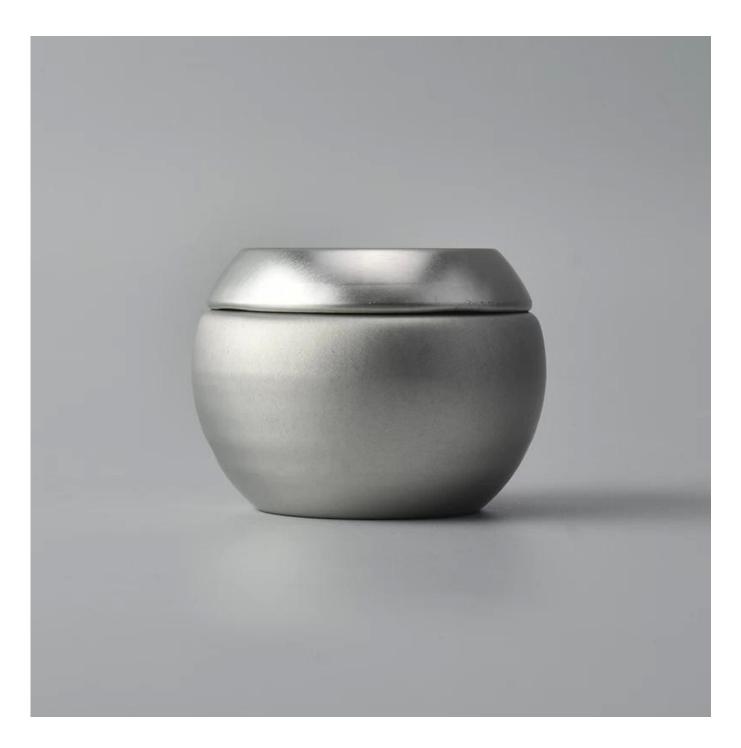

Hot Sale Custom Decorative Mini 2oz Candle Tin Boxes for Candle

#### **Product Description**

Item No SGLF18051703

Product Size Top dia:55mm Bottom dia:42mm Heiaht:47mm Weiaht:25a Capacity:100ml 4oz,6oz,8oz,10oz,12oz,14oz and other dimension are availible Custom design are welcome Material Hot Sale Custom Decorative Mini 2oz Candle Tin Boxes for Candle Samples Existing clear glass samples for free Sent collected by courier Samples time 5-7 days after confirming. Normal Packing, 48pcs per carton Packing Delivery time Within 35 days after the sample and order confirmed Payment terms 30% pay by TT ,balance paid after showing the BL copy Certificate Annealing(for candle holders) test