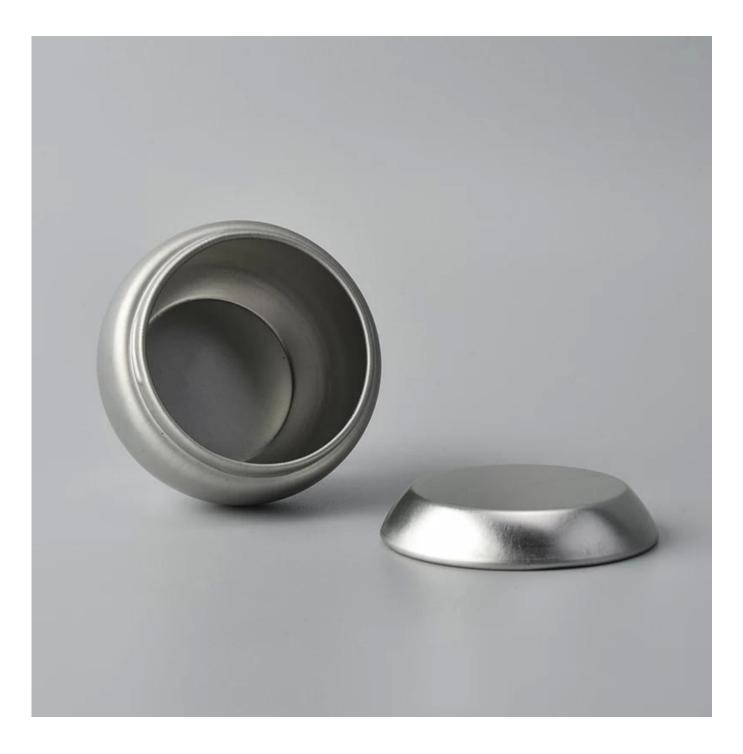

Hot Sale Custom Decorative Mini 2oz Candle Tin Boxes for Candle

#### **Product Description**

Item No SGLF18051703

Product Size Top dia:55mm Bottom dia:42mm Heiaht:47mm Weiaht:25a Capacity:100ml 4oz,6oz,8oz,10oz,12oz,14oz and other dimension are availible Custom design are welcome Material Hot Sale Custom Decorative Mini 2oz Candle Tin Boxes for Candle Samples Existing clear glass samples for free Sent collected by courier Samples time 5-7 days after confirming. Normal Packing, 48pcs per carton Packing Delivery time Within 35 days after the sample and order confirmed Payment terms 30% pay by TT ,balance paid after showing the BL copy Certificate Annealing(for candle holders) test