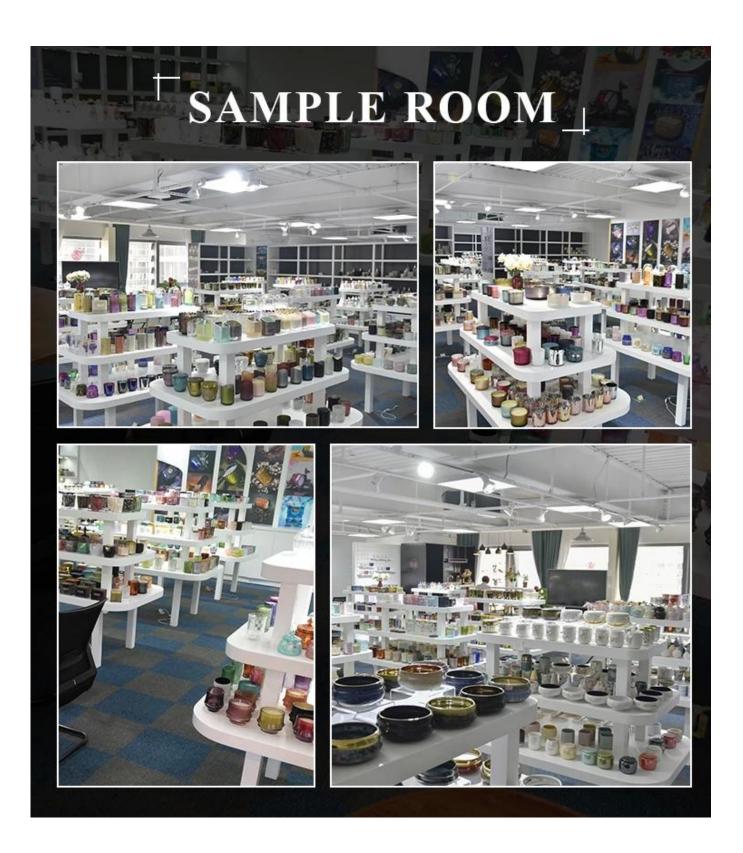

GLF18051703

Product Size Top dia:55mm Bottom dia:42mm Heiaht:47mm Weiaht:25a Capacity:100ml 4oz,6oz,8oz,10oz,12oz,14oz and other dimension are availible Custom design are welcome Material Hot Sale Custom Decorative Mini 2oz Candle Tin Boxes for Candle Samples Existing clear glass samples for free Sent collected by courier Samples time 5-7 days after confirming. Normal Packing, 48pcs per carton Packing Delivery time Within 35 days after the sample and order confirmed Payment terms 30% pay by TT ,balance paid after showing the BL copy Certificate Annealing(for candle holders) test











Different luxury surface decoration is our strength as well! Such as electroplating,laser engraving,spraying,decal printing,mercury finished ,iridescent and etc.

## **OUR CRAFTS**



#### Sample Room



#### **Company Information**

We are thinker, doer and maker.

Sunny Glassware was established by Frank and Alice since 1992s, which is the supplier of

80% fragrance brands & home decoration in the United States. Sunny keep engaged in various of candle holder, bathroom accessories, perfume&diffuser bottles, borosilicate glass and related accessories.

Award-winning team of designers has won the trust of many upscale brands like NEST Fragrance, who is unmatched in China. The annual quantity, launched speed on new products and designs can be compared with Zara.

With a strictly control system on product quality, Sunny adapts extra six steps for inspection of shipments, no major quality complaints on products produced for 9 consecutive years.

With our strong support, customers rapidly dev