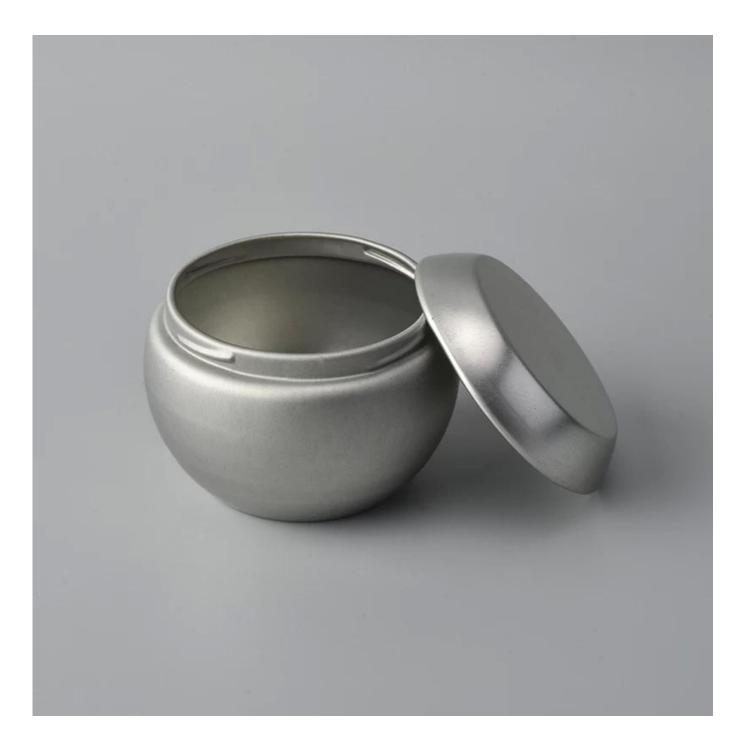

Hot Sale Custom Decorative Mini 2oz Candle Tin Boxes for Candle

#### **Product Description**

Item No SGLF18051703

Product Size Top dia:55mm Bottom dia:42mm Heiaht:47mm Weiaht:25a Capacity:100ml 4oz,6oz,8oz,10oz,12oz,14oz and other dimension are availible Custom design are welcome Material Hot Sale Custom Decorative Mini 2oz Candle Tin Boxes for Candle Samples Existing clear glass samples for free Sent collected by courier Samples time 5-7 days after confirming. Normal Packing, 48pcs per carton Packing Delivery time Within 35 days after the sample and order confirmed Payment terms 30% pay by TT ,balance paid after showing the BL copy Certificate Annealing(for candle holders) test