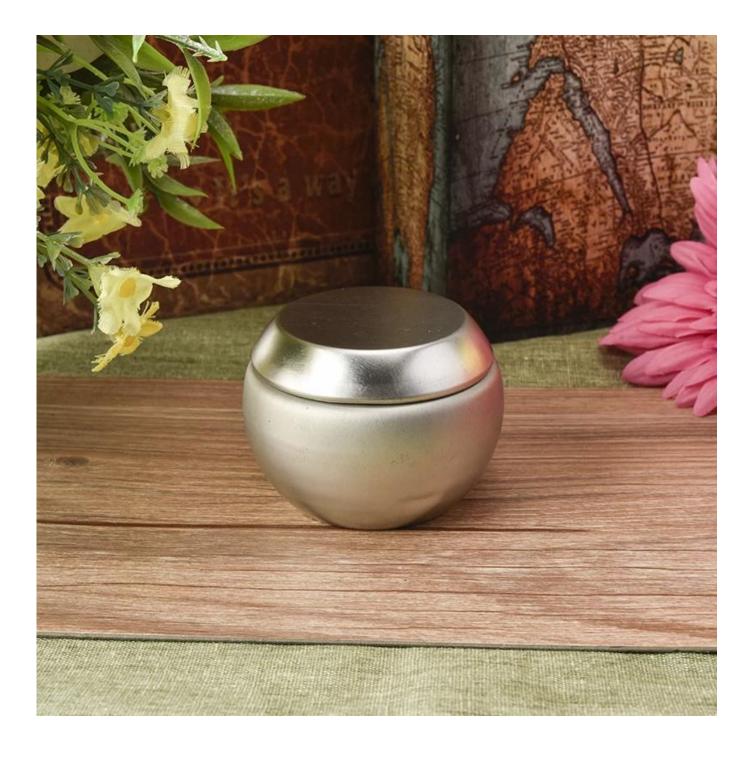

Hot Sale Custom Decorative Mini 2oz Candle Tin Boxes for Candle

#### **Product Description**

Item No SGLF18051703

Product Size Top dia:55mm Bottom dia:42mm Heiaht:47mm Weiaht:25a Capacity:100ml 4oz,6oz,8oz,10oz,12oz,14oz and other dimension are availible Custom design are welcome Material Hot Sale Custom Decorative Mini 2oz Candle Tin Boxes for Candle Samples Existing clear glass samples for free Sent collected by courier Samples time 5-7 days after confirming. Normal Packing, 48pcs per carton Packing Delivery time Within 35 days after the sample and order confirmed Payment terms 30% pay by TT ,balance paid after showing the BL copy Certificate Annealing(for candle holders) test