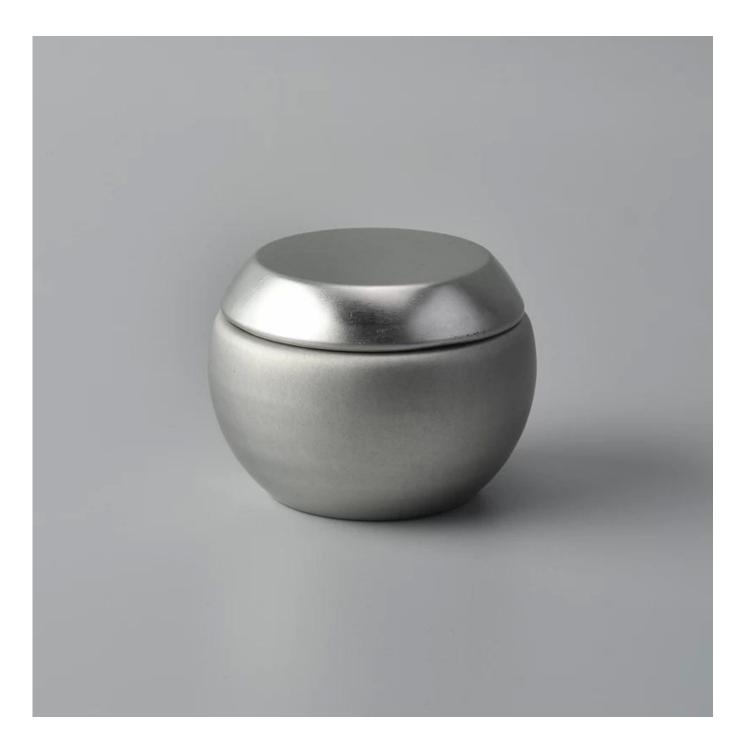

Hot Sale Custom Decorative Mini 2oz Candle Tin Boxes for Candle

#### **Product Description**

Item No SGLF18051703

Product Size Top dia:55mm Bottom dia:42mm Heiaht:47mm Weiaht:25a Capacity:100ml 4oz,6oz,8oz,10oz,12oz,14oz and other dimension are availible Custom design are welcome Material Hot Sale Custom Decorative Mini 2oz Candle Tin Boxes for Candle Samples Existing clear glass samples for free Sent collected by courier Samples time 5-7 days after confirming. Normal Packing, 48pcs per carton Packing Delivery time Within 35 days after the sample and order confirmed Payment terms 30% pay by TT ,balance paid after showing the BL copy Certificate Annealing(for candle holders) test