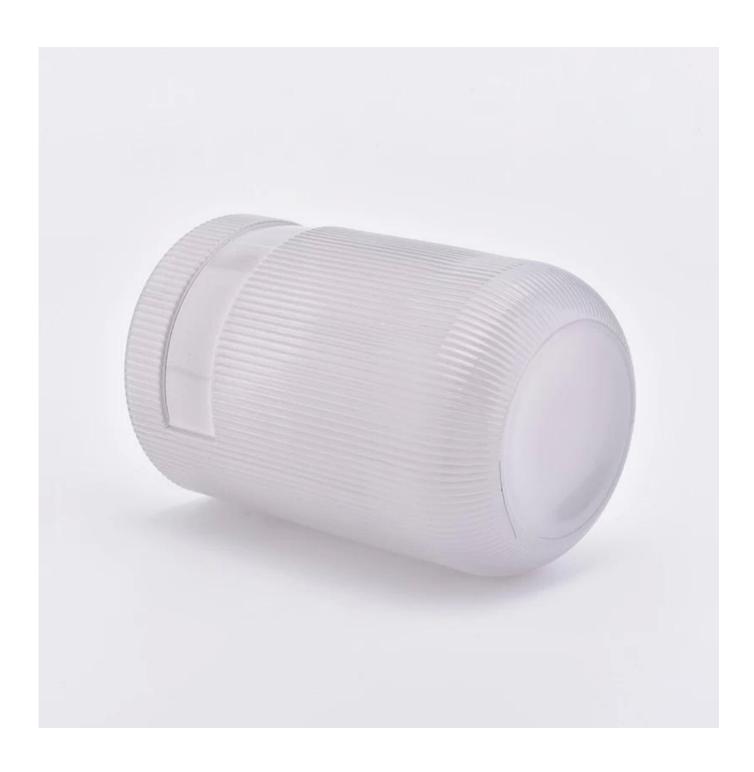

# **Product Description**

Product Size Top dia: 74.6mm

Bottom dia: 56mm Height: 108.5mm Weight: 387g Capacity: 285ml

4oz,6oz,8oz,10oz,12oz,14oz and other dimension are availible

Custom design are welcome

Material Glass Candle Jars, candle glass, glass candle, glass jars for candle making, glass