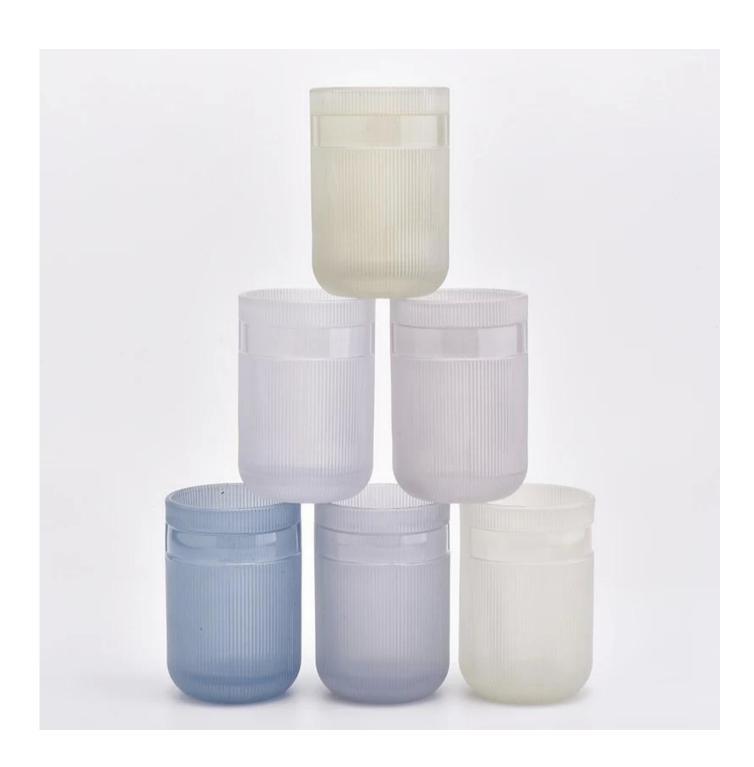

# **Product Description**

Product Size Top dia: 74.6mm

Bottom dia: 56mm Height: 108.5mm Weight: 387g Capacity: 285ml

4oz,6oz,8oz,10oz,12oz,14oz and other dimension are availible

Custom design are welcome

Material Glass Candle Jars, candle glass, glass candle, glass jars for candle making, glass