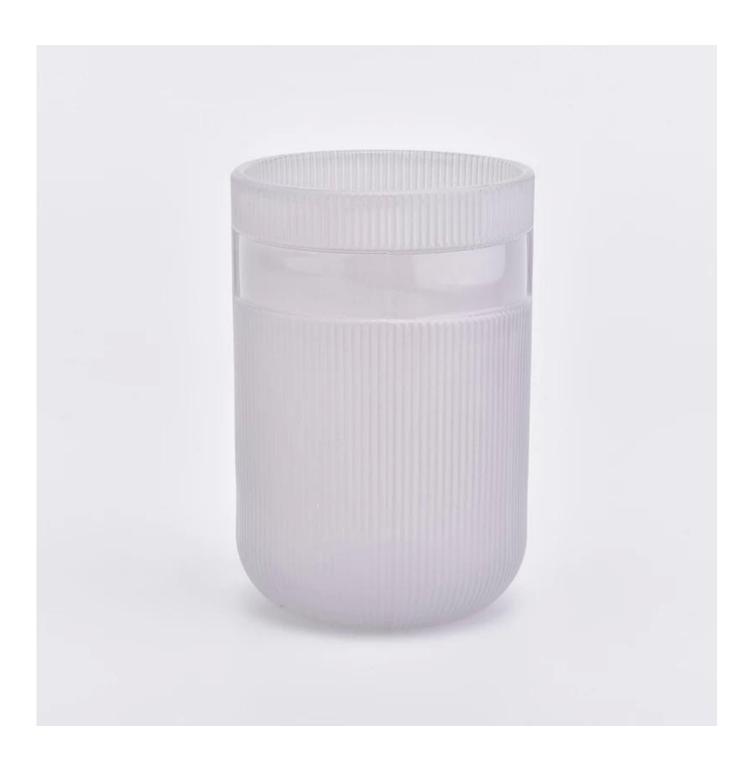

# **Product Description**

Product Size Top dia: 74.6mm

Bottom dia: 56mm Height: 108.5mm Weight: 387g Capacity: 285ml

4oz,6oz,8oz,10oz,12oz,14oz and other dimension are availible

Custom design are welcome

Material Glass Candle Jars, candle glass, glass candle, glass jars for candle making, glass