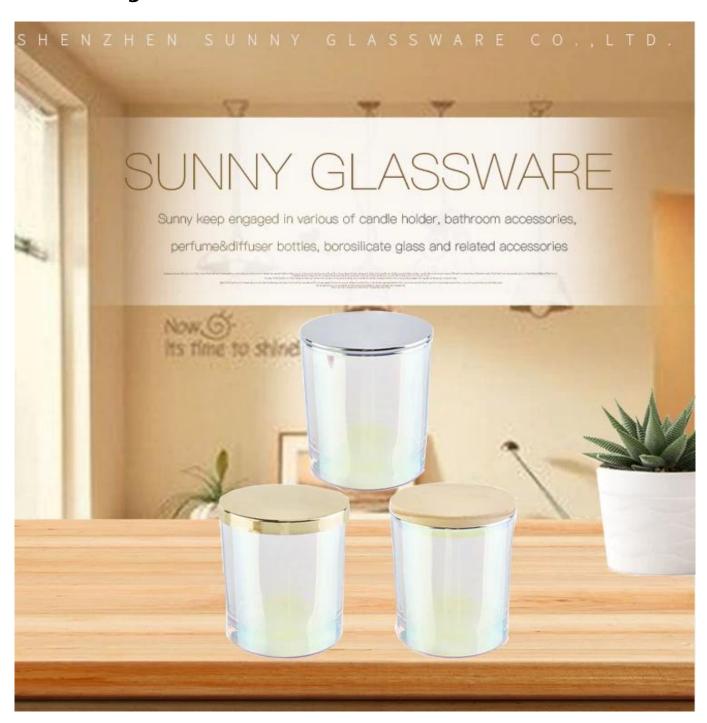

# PRODUCT DISPLAY

Shenzhen Sunny Glassware Co., Ltd.

Top dia: 70mm

Bottom dia: 65mm

Height: 84mm

Capacity: 204ml

Weight: 246g