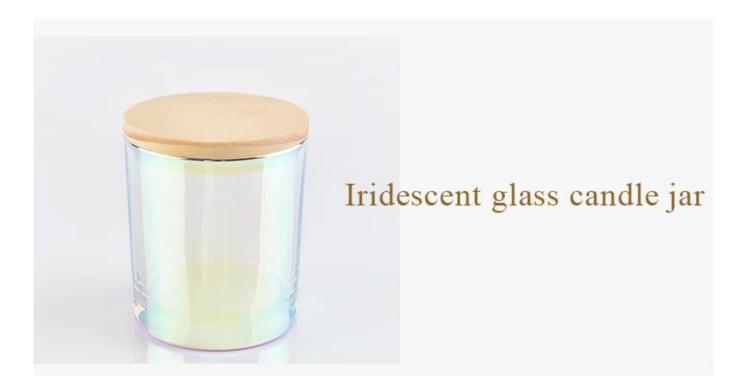

# Home wedding party 6oz Iridescent glass candle jar holder with lid

**Product Description** 

# PRODUCT DISPLAY

Shenzhen Sunny Glassware Co., Ltd.

Top dia: 70mm

Bottom dia: 65mm

Height: 84mm

Capacity: 204ml

Weight: 246g