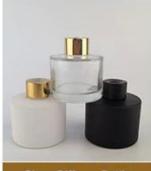

# PRODUCT DISPLAY

Shenzhen Sunny Glassware Co., Ltd.

Top dia: 70mm

Bottom dia: 65mm

Height: 84mm

Capacity: 204ml

Weight: 246g