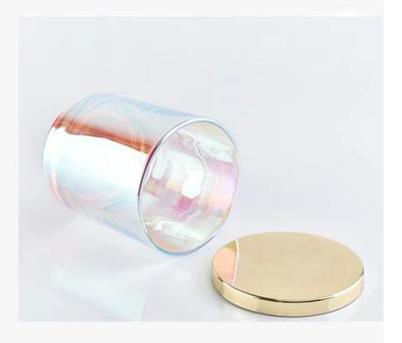

# Home wedding party 6oz Iridescent glass candle jar holder with lid

**Product Description** 

# PRODUCT DISPLAY

Shenzhen Sunny Glassware Co., Ltd.

Top dia: 70mm

Bottom dia: 65mm

Height: 84mm

Capacity: 204ml

Weight: 246g