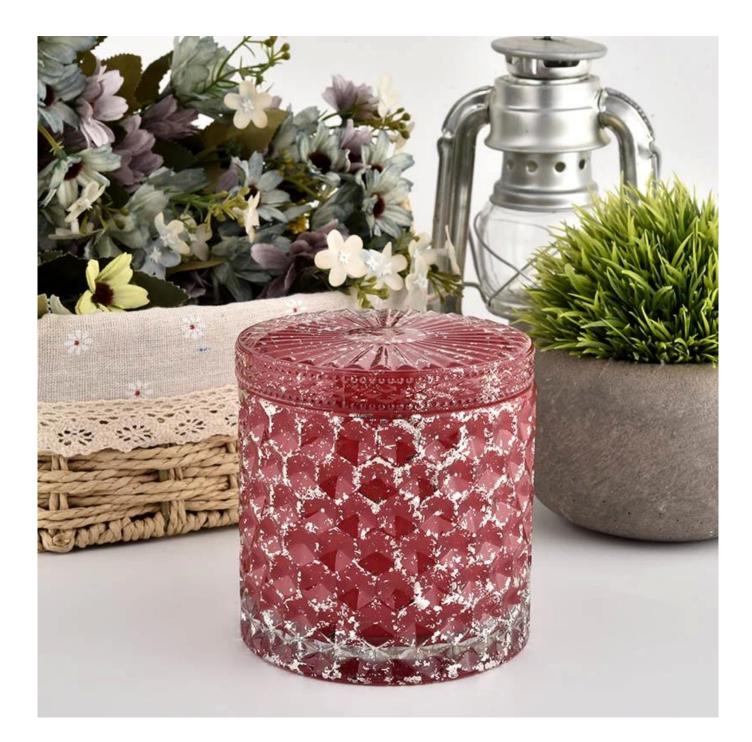

# Home red with lids glass candleholders custom empty candle vessels

Product quality is the major focus in <u>Sunny Glassware</u>.

| product name   | Home red with lids glass candleholders custom empty candle vessels                                                   |  |  |
|----------------|----------------------------------------------------------------------------------------------------------------------|--|--|
| Sample time    | <ol> <li>5 days if there is glass shape and size</li> <li>15 days, if you need new shapes and sizes glass</li> </ol> |  |  |
| Measure        | Item No.:SGHL21112602<br>Top dia.: 99mm<br>Bottom dia.: 99mm<br>Height: 90mm<br>Capacity: 440ml<br>Weight: 525g      |  |  |
| Packing        | Normal packing,Individual gift box, PVC box, window box, color box, white box, etc                                   |  |  |
| Delivery time  | Within 35 days after the sample and order confirmed                                                                  |  |  |
| Payment term   | 30% deposit by T/T in advance and the balance against the copy of B/L                                                |  |  |
| Shipment       | By sea,by air,by Express and your shipping agent is acceptable                                                       |  |  |
| Usage Occasion | Home decor,Wedding Decoration,Wedding Favors,Decoration enhancement,                                                 |  |  |