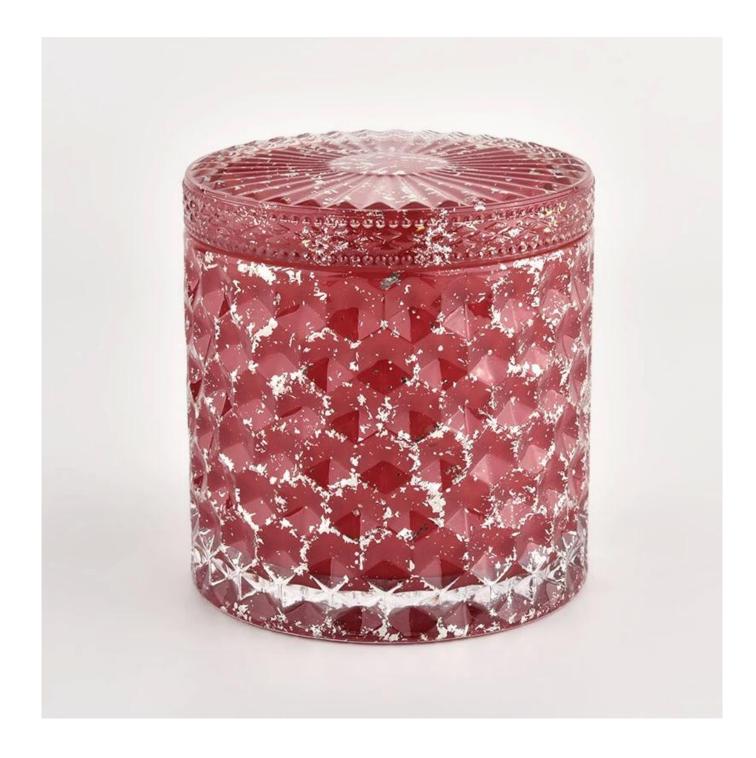

# Home red with lids glass candleholders custom empty candle vessels

Product quality is the major focus in <u>Sunny Glassware</u>.

| product name   | Home red with lids glass candleholders custom empty candle vessels                                                   |  |  |
|----------------|----------------------------------------------------------------------------------------------------------------------|--|--|
| Sample time    | <ol> <li>5 days if there is glass shape and size</li> <li>15 days, if you need new shapes and sizes glass</li> </ol> |  |  |
| Measure        | Item No.:SGHL21112602<br>Top dia.: 99mm<br>Bottom dia.: 99mm<br>Height: 90mm<br>Capacity: 440ml<br>Weight: 525g      |  |  |
| Packing        | Normal packing,Individual gift box, PVC box, window box, color box, white box, etc                                   |  |  |
| Delivery time  | Within 35 days after the sample and order confirmed                                                                  |  |  |
| Payment term   | 30% deposit by T/T in advance and the balance against the copy of B/L                                                |  |  |
| Shipment       | By sea,by air,by Express and your shipping agent is acceptable                                                       |  |  |
| Usage Occasion | Home decor,Wedding Decoration,Wedding Favors,Decoration enhancement,                                                 |  |  |