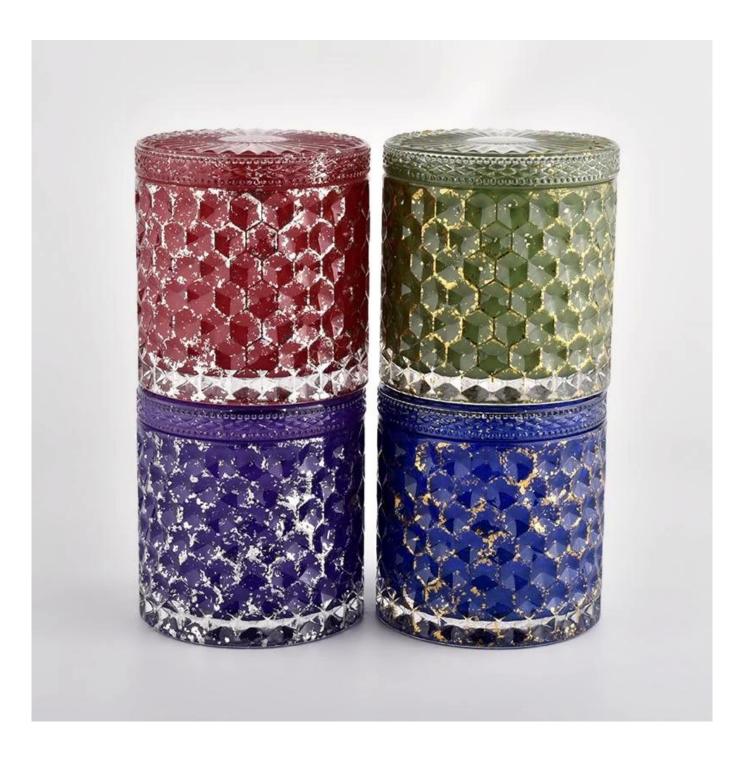

# Home red with lids glass candleholders custom empty candle vessels

Product quality is the major focus in <u>Sunny Glassware</u>.

| product name   | Home red with lids glass candleholders custom empty candle vessels                                                   |  |  |
|----------------|----------------------------------------------------------------------------------------------------------------------|--|--|
| Sample time    | <ol> <li>5 days if there is glass shape and size</li> <li>15 days, if you need new shapes and sizes glass</li> </ol> |  |  |
| Measure        | Item No.:SGHL21112602<br>Top dia.: 99mm<br>Bottom dia.: 99mm<br>Height: 90mm<br>Capacity: 440ml<br>Weight: 525g      |  |  |
| Packing        | Normal packing,Individual gift box, PVC box, window box, color box, white box, etc                                   |  |  |
| Delivery time  | Within 35 days after the sample and order confirmed                                                                  |  |  |
| Payment term   | 30% deposit by T/T in advance and the balance against the copy of B/L                                                |  |  |
| Shipment       | By sea,by air,by Express and your shipping agent is acceptable                                                       |  |  |
| Usage Occasion | Home decor,Wedding Decoration,Wedding Favors,Decoration enhancement,                                                 |  |  |