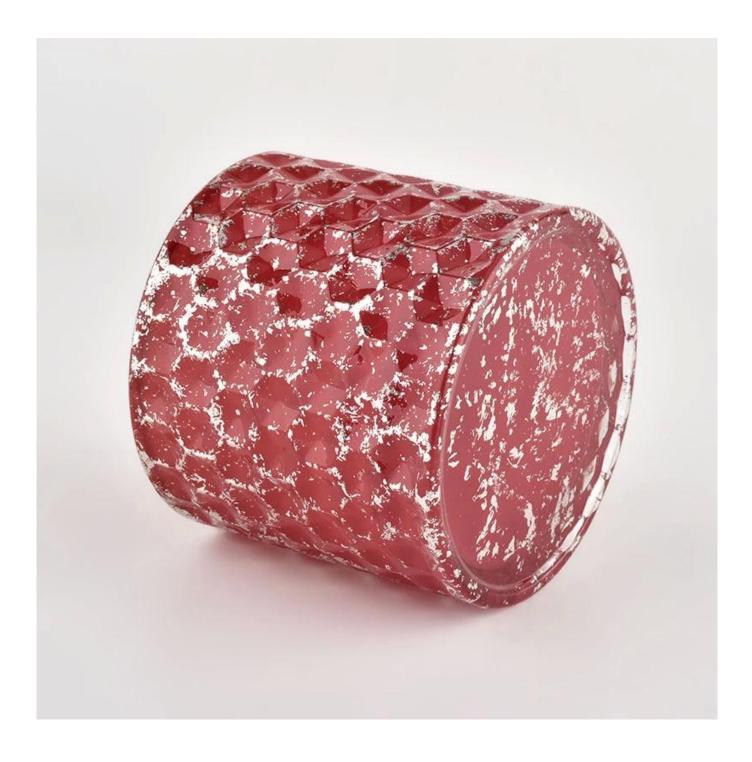

# Home red with lids glass candleholders custom empty candle vessels

Product quality is the major focus in <u>Sunny Glassware</u>.

| product name   | Home red with lids glass candleholders custom empty candle vessels                                                   |  |  |
|----------------|----------------------------------------------------------------------------------------------------------------------|--|--|
| Sample time    | <ol> <li>5 days if there is glass shape and size</li> <li>15 days, if you need new shapes and sizes glass</li> </ol> |  |  |
| Measure        | Item No.:SGHL21112602<br>Top dia.: 99mm<br>Bottom dia.: 99mm<br>Height: 90mm<br>Capacity: 440ml<br>Weight: 525g      |  |  |
| Packing        | Normal packing,Individual gift box, PVC box, window box, color box, white box, etc                                   |  |  |
| Delivery time  | Within 35 days after the sample and order confirmed                                                                  |  |  |
| Payment term   | 30% deposit by T/T in advance and the balance against the copy of B/L                                                |  |  |
| Shipment       | By sea,by air,by Express and your shipping agent is acceptable                                                       |  |  |
| Usage Occasion | Home decor,Wedding Decoration,Wedding Favors,Decoration enhancement,                                                 |  |  |