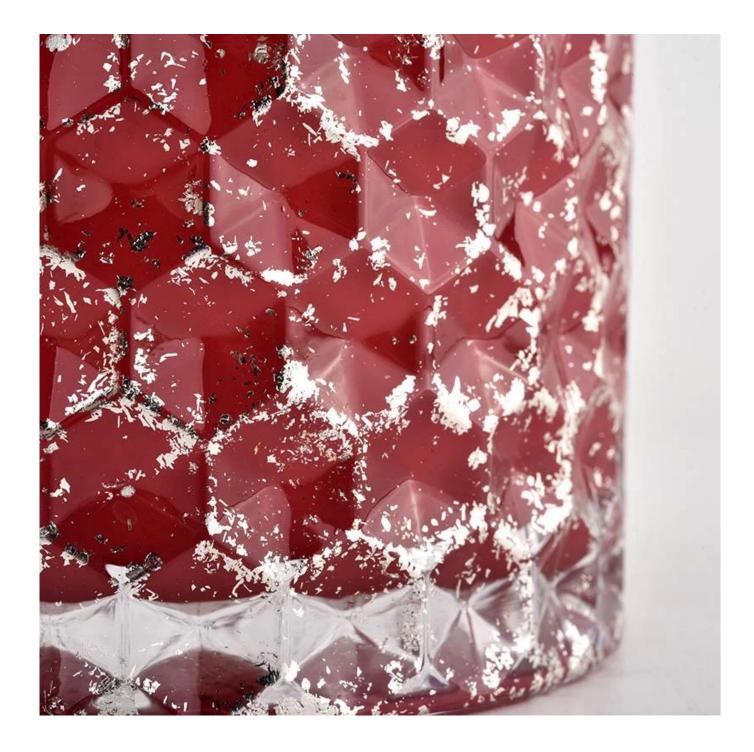

# Home red with lids glass candleholders custom empty candle vessels

Product quality is the major focus in <u>Sunny Glassware</u>.

| product name   | Home red with lids glass candleholders custom empty candle vessels                                                   |  |  |
|----------------|----------------------------------------------------------------------------------------------------------------------|--|--|
| Sample time    | <ol> <li>5 days if there is glass shape and size</li> <li>15 days, if you need new shapes and sizes glass</li> </ol> |  |  |
| Measure        | Item No.:SGHL21112602<br>Top dia.: 99mm<br>Bottom dia.: 99mm<br>Height: 90mm<br>Capacity: 440ml<br>Weight: 525g      |  |  |
| Packing        | Normal packing,Individual gift box, PVC box, window box, color box, white box, etc                                   |  |  |
| Delivery time  | Within 35 days after the sample and order confirmed                                                                  |  |  |
| Payment term   | 30% deposit by T/T in advance and the balance against the copy of B/L                                                |  |  |
| Shipment       | By sea,by air,by Express and your shipping agent is acceptable                                                       |  |  |
| Usage Occasion | Home decor,Wedding Decoration,Wedding Favors,Decoration enhancement,                                                 |  |  |