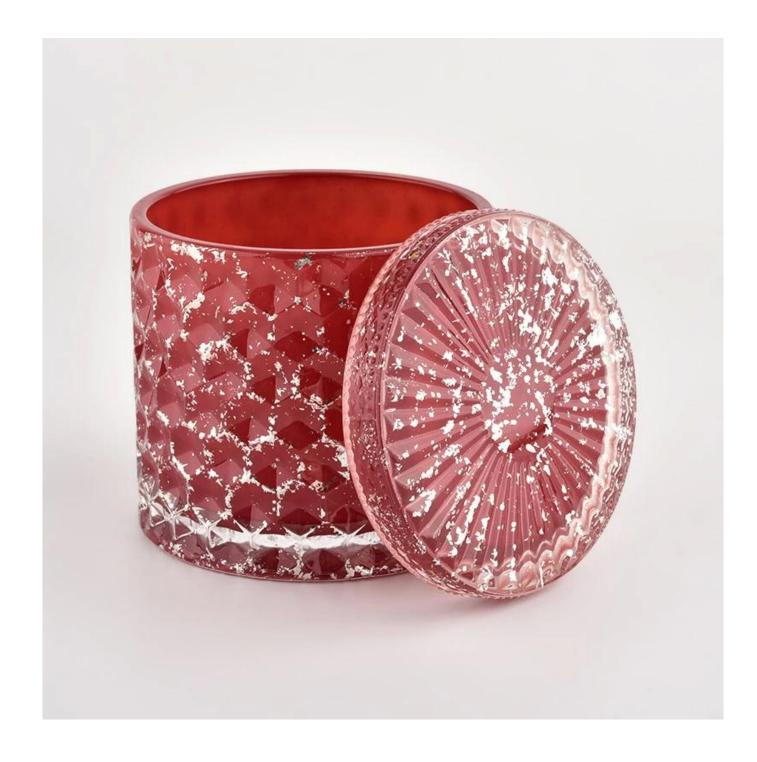

# Home red with lids glass candleholders custom empty candle vessels

Product quality is the major focus in <u>Sunny Glassware</u>.

| product name   | Home red with lids glass candleholders custom empty candle vessels                                                   |  |  |
|----------------|----------------------------------------------------------------------------------------------------------------------|--|--|
| Sample time    | <ol> <li>5 days if there is glass shape and size</li> <li>15 days, if you need new shapes and sizes glass</li> </ol> |  |  |
| Measure        | Item No.:SGHL21112602<br>Top dia.: 99mm<br>Bottom dia.: 99mm<br>Height: 90mm<br>Capacity: 440ml<br>Weight: 525g      |  |  |
| Packing        | Normal packing,Individual gift box, PVC box, window box, color box, white box, etc                                   |  |  |
| Delivery time  | Within 35 days after the sample and order confirmed                                                                  |  |  |
| Payment term   | 30% deposit by T/T in advance and the balance against the copy of B/L                                                |  |  |
| Shipment       | By sea,by air,by Express and your shipping agent is acceptable                                                       |  |  |
| Usage Occasion | Home decor,Wedding Decoration,Wedding Favors,Decoration enhancement,                                                 |  |  |