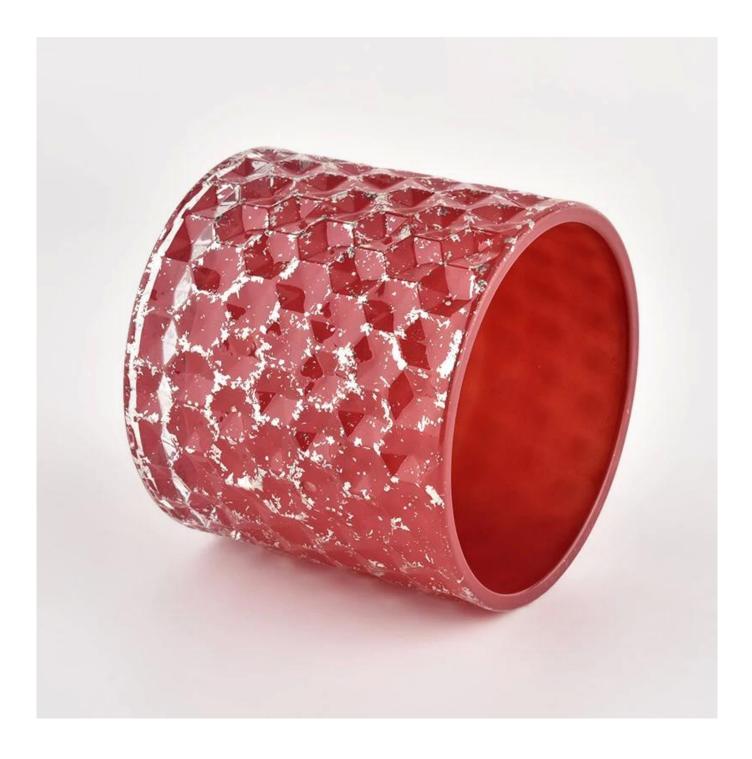

# Home red with lids glass candleholders custom empty candle vessels

Product quality is the major focus in <u>Sunny Glassware</u>.

| product name   | Home red with lids glass candleholders custom empty candle vessels                                                   |  |  |
|----------------|----------------------------------------------------------------------------------------------------------------------|--|--|
| Sample time    | <ol> <li>5 days if there is glass shape and size</li> <li>15 days, if you need new shapes and sizes glass</li> </ol> |  |  |
| Measure        | Item No.:SGHL21112602<br>Top dia.: 99mm<br>Bottom dia.: 99mm<br>Height: 90mm<br>Capacity: 440ml<br>Weight: 525g      |  |  |
| Packing        | Normal packing,Individual gift box, PVC box, window box, color box, white box, etc                                   |  |  |
| Delivery time  | Within 35 days after the sample and order confirmed                                                                  |  |  |
| Payment term   | 30% deposit by T/T in advance and the balance against the copy of B/L                                                |  |  |
| Shipment       | By sea,by air,by Express and your shipping agent is acceptable                                                       |  |  |
| Usage Occasion | Home decor,Wedding Decoration,Wedding Favors,Decoration enhancement,                                                 |  |  |