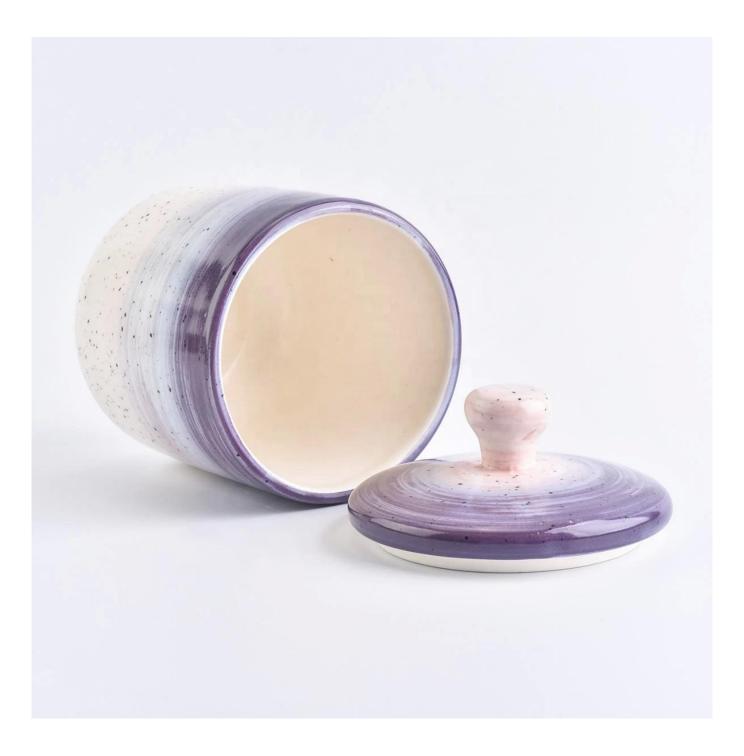

### Award-winning Design Team

won the trust of many upscale brands

**Product Description** 

Specification

Product nameHome decoration vintage empty ceramic jars for candle making with lidPackingNormal packing,Individual gift box, PVC box, window box, color box, white box, etcDelivery timeWithin 35 days after the sample and order confirmedShipmentBy sea,by air,by Express and your shipping agent is acceptablePacking & Delivery