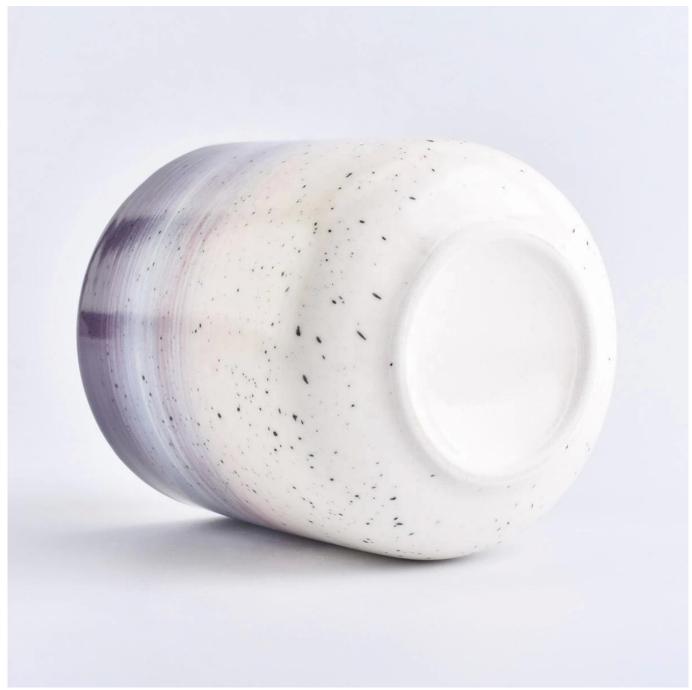

### Award-winning Design Team

won the trust of many upscale brands

**Product Description** 

Specification

Product nameHome decoration vintage empty ceramic jars for candle making with lidPackingNormal packing,Individual gift box, PVC box, window box, color box, white box, etcDelivery timeWithin 35 days after the sample and order confirmedShipmentBy sea,by air,by Express and your shipping agent is acceptablePacking & Delivery