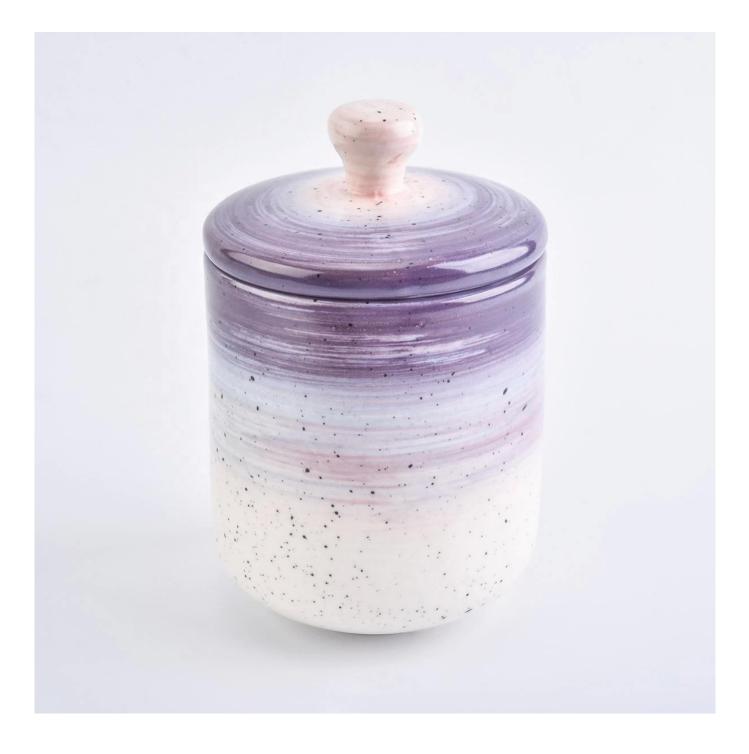

### Award-winning Design Team

won the trust of many upscale brands

**Product Description** 

Specification

Product nameHome decoration vintage empty ceramic jars for candle making with lidPackingNormal packing,Individual gift box, PVC box, window box, color box, white box, etcDelivery timeWithin 35 days after the sample and order confirmedShipmentBy sea,by air,by Express and your shipping agent is acceptablePacking & Delivery