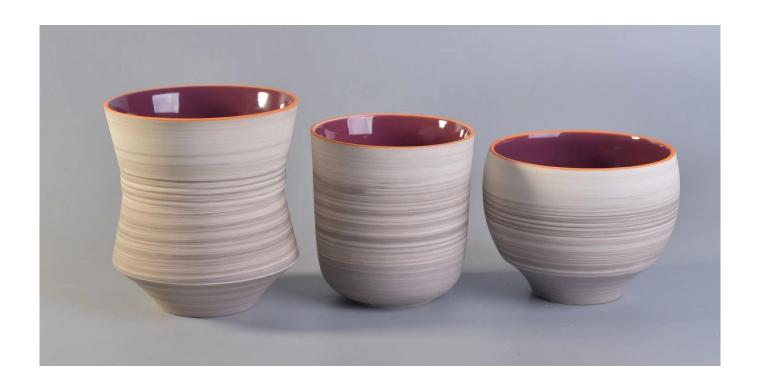

## QC Extra Six Steps

No major quality complaints for 9 years

**Product Description** 

Specification

Product name Home decoration unique amber glazed empty ceramic candle jar vessel

Packing Normal packing, Individual gift box, PVC box, window box, color box, white box, etc