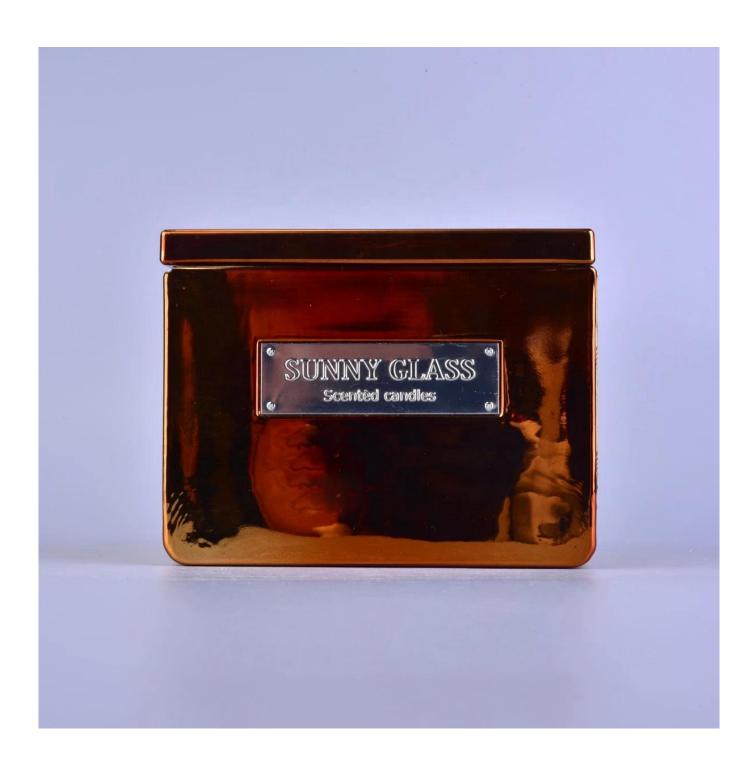

Home decoration square scented tealight Glass Candle jars with lids

concépt design to actual proúdcts.

Focusing on luxury fragrance products in the latest 10 years, Sunny Glassware is the supplier of 80% fragrance brands in the United States.

# **Product Description**

Product Size Top dia:80mm

Bottom dia:75mm Height:90mm Weight:295g

Capacity:290ml(can fill around 8oz soy wax)

4oz,6oz,8oz,10oz,12oz,14oz and other dimension are availible

Custom design are welcome