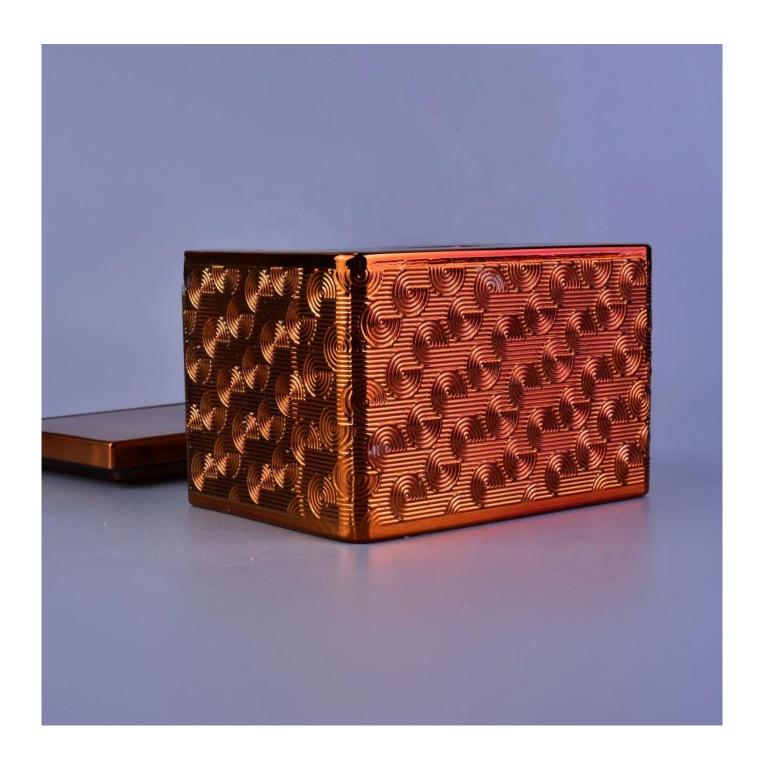

Home decoration square scented tealight Glass Candle jars with lids

concépt design to actual proúdcts.

Focusing on luxury fragrance products in the latest 10 years, Sunny Glassware is the supplier of 80% fragrance brands in the United States.

# **Product Description**

Product Size Top dia:80mm

Bottom dia:75mm Height:90mm Weight:295g

Capacity:290ml(can fill around 8oz soy wax)

4oz,6oz,8oz,10oz,12oz,14oz and other dimension are availible

Custom design are welcome

Material Beautiful Home Decorative Frosted White Glass Candle Holders With Custom

printing

Samples Existing clear glass samples for free

Sent collected by courier

Samples time 5-7 days after confirming.

Packing Normal Packing, 48pcs per carton

Delivery time Within 35 days after the sample and order confirmed

Payment terms 30% pay by TT ,balance paid after showing the BL copy

Certificate Annealing(for candle holders) test

Different luxury surface decoration is our strength as well! Such as electroplating, laser engraving, spraying, decal printing, mercury finished , iridescent and etc.