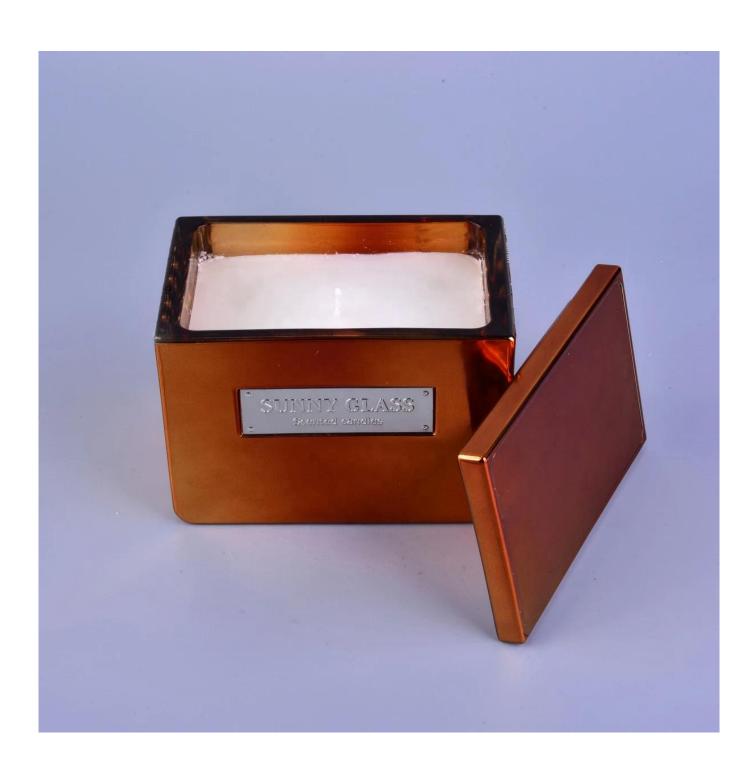

Home decoration square scented tealight Glass Candle jars with lids

concépt design to actual proúdcts.

Focusing on luxury fragrance products in the latest 10 years, Sunny Glassware is the supplier of 80% fragrance brands in the United States.

# **Product Description**

Product Size Top dia:80mm

Bottom dia:75mm Height:90mm Weight:295g

Capacity:290ml(can fill around 8oz soy wax)

4oz,6oz,8oz,10oz,12oz,14oz and other dimension are availible

Custom design are welcome