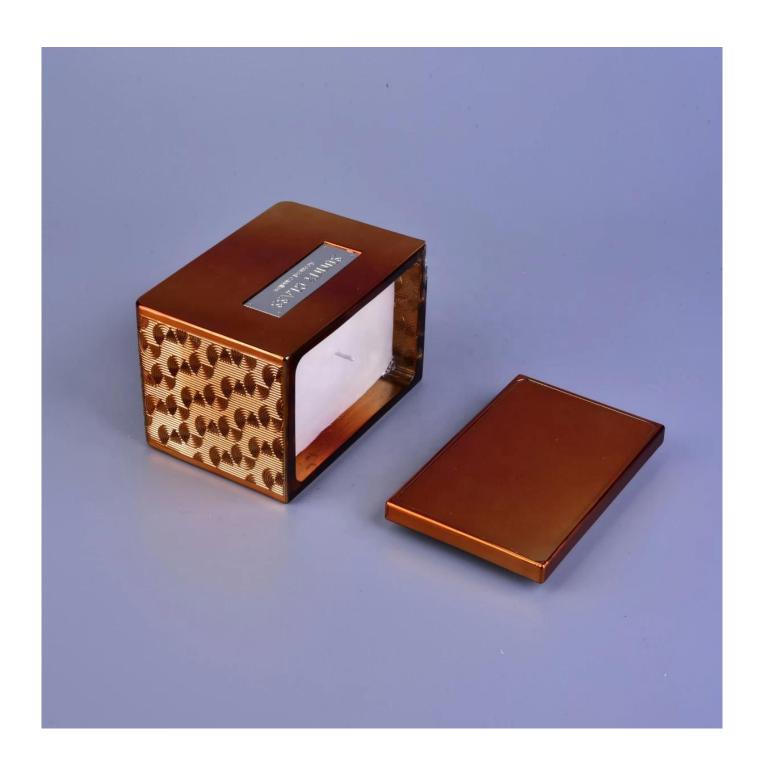

Home decoration square scented tealight Glass Candle jars with lids

concépt design to actual proúdcts.

Focusing on luxury fragrance products in the latest 10 years, Sunny Glassware is the supplier of 80% fragrance brands in the United States.

# **Product Description**

Product Size Top dia:80mm

Bottom dia:75mm Height:90mm Weight:295g

Capacity:290ml(can fill around 8oz soy wax)

4oz,6oz,8oz,10oz,12oz,14oz and other dimension are availible

Custom design are welcome