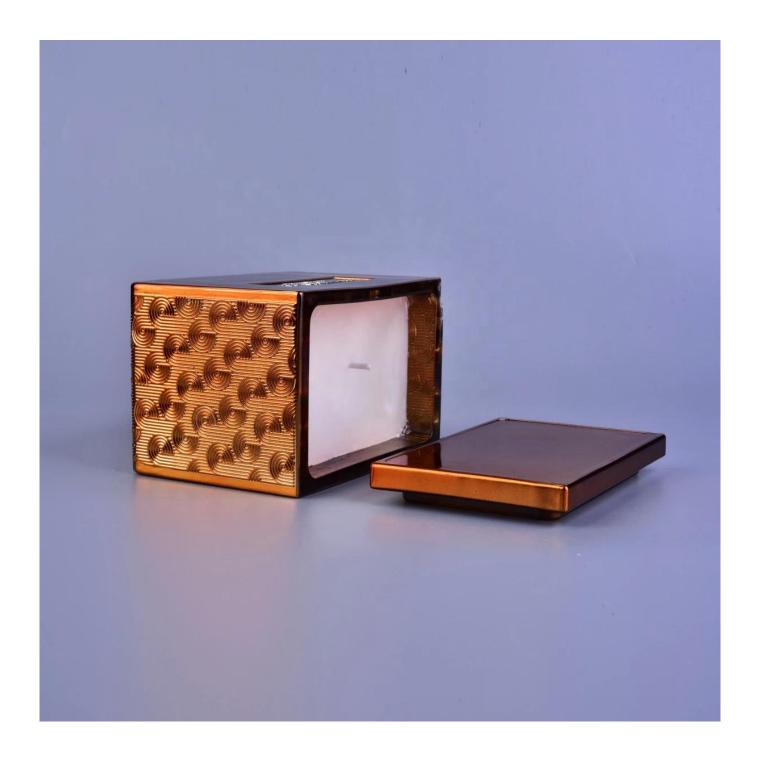

Home decoration square scented tealight Glass Candle jars with lids

concépt design to actual proúdcts.

Focusing on luxury fragrance products in the latest 10 years, Sunny Glassware is the supplier of 80% fragrance brands in the United States.

# **Product Description**

Product Size Top dia:80mm

Bottom dia:75mm Height:90mm Weight:295g

Capacity:290ml(can fill around 8oz soy wax)

4oz,6oz,8oz,10oz,12oz,14oz and other dimension are availible

Custom design are welcome

Material Beautiful Home Decorative Frosted White Glass Candle Holders With Custom

printing

Samples Existing clear glass samples for free

Sent collected by courier

Samples time 5-7 days after confirming.

Packing Normal Packing, 48pcs per carton

Delivery time Within 35 days after the sample and order confirmed

Payment terms 30% pay by TT ,balance paid after showing the BL copy

Certificate Annealing(for candle holders) test

Different luxury surface decoration is our strength as well! Such as electroplating, laser engraving, spraying, decal printing, mercury finished , iridescent and etc.