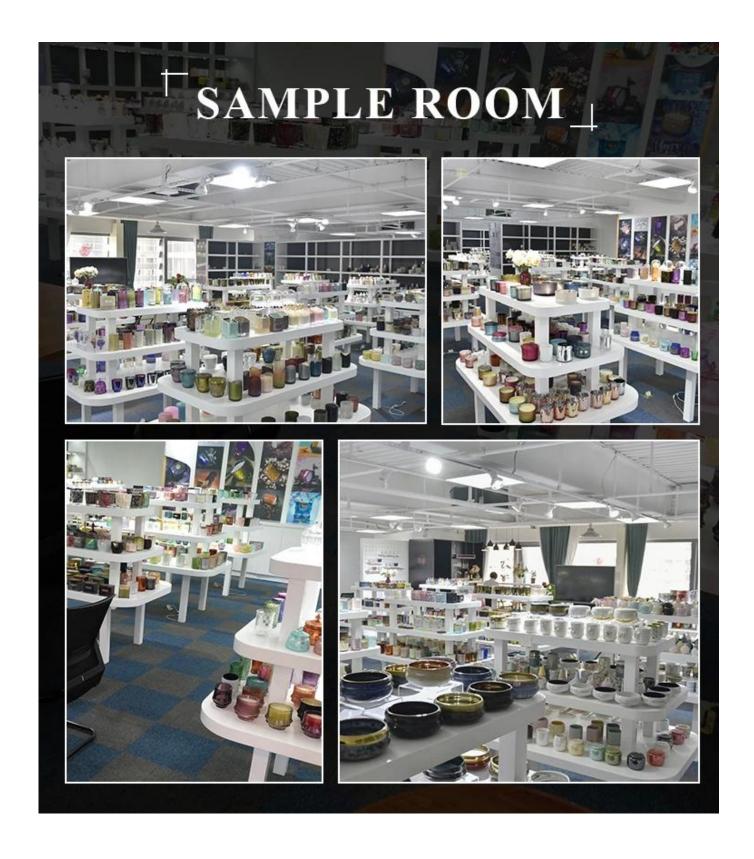

d other dimension are availible

Custom design are welcome

Material Beautiful Home Decorative Frosted White Glass Candle Holders With Custom

printing

Samples Existing clear glass samples for free

Sent collected by courier

Samples time 5-7 days after confirming.

Packing Normal Packing, 48pcs per carton

Delivery time Within 35 days after the sample and order confirmed

Payment terms 30% pay by TT ,balance paid after showing the BL copy

Certificate Annealing(for candle holders) test











Different luxury surface decoration is our strength as well! Such as electroplating, laser engraving, spraying, decal printing, mercury finished , iridescent and etc.

# OUR CRAFTS Laser Engraving Spraying Decal Printing Mercury Finish Foiling Screen Printing Frosted Sandblasted

# Sample Room



# **Company Information**

We are thinker, doer and maker.

Sunny Glassware was established by Frank and Alice since 1992s, which is the supplier of

80% fragrance brands & home decoration in the United States. Sunny keep engaged in various of candle holder, bathroom accessories, perfume&diffuser bottles, borosilicate glass and related accessories.

Award-winning team of designers has won the trust of many upscale brands like NEST Fragrance, who is unmatched in China. The annual quantity, launched speed on new products and designs can be compared with Zara.

With a strictly control system on product quality, Sunny adapts extra six steps for inspection of shipments, no major quality complaints on products produced for 9 consecutive years.

With our strong support, customers rapidly develo