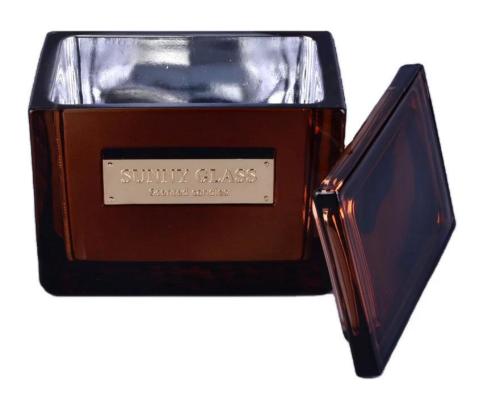

Home decoration square empty amber Glass Candle container with lid wholesales

concépt design to actual proúdcts.

Focusing on luxury fragrance products in the latest 10 years, Sunny Glassware is the supplier of 80% fragrance brands in the United States.

# **Product Description**

Product Size Top dia:80mm

Bottom dia:75mm Height:90mm Weight:295g

Capacity:290ml(can fill around 8oz soy wax)

4oz,6oz,8oz,10oz,12oz,14oz and other dimension are availible

Custom design are welcome

Material Beautiful Home Decorative Frosted White Glass Candle Holders With Custom

printing

Samples Existing clear glass samples for free

Sent collected by courier

Samples time 5-7 days after confirming.

Packing Normal Packing, 48pcs per carton