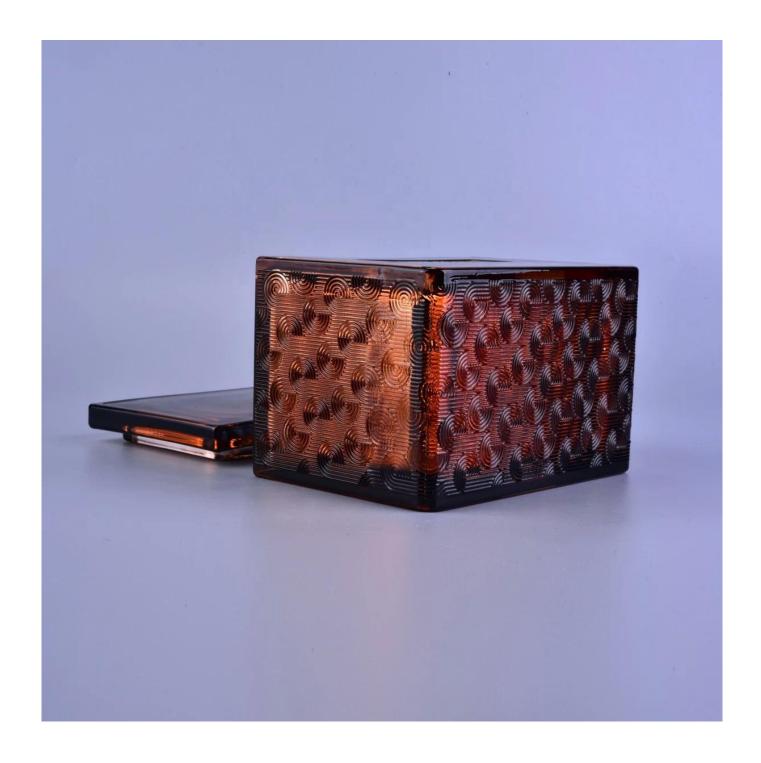

Home decoration square empty amber Glass Candle container with lid wholesales

concépt design to actual proúdcts.

Focusing on luxury fragrance products in the latest 10 years, Sunny Glassware is the supplier of 80% fragrance brands in the United States.

# **Product Description**

Product Size Top dia:80mm

Bottom dia:75mm Height:90mm Weight:295g

Capacity:290ml(can fill around 8oz soy wax)

4oz,6oz,8oz,10oz,12oz,14oz and other dimension are availible

Custom design are welcome

Material Beautiful Home Decorative Frosted White Glass Candle Holders With Custom

printing

Samples Existing clear glass samples for free

Sent collected by courier

Samples time 5-7 days after confirming.

Packing Normal Packing, 48pcs per carton