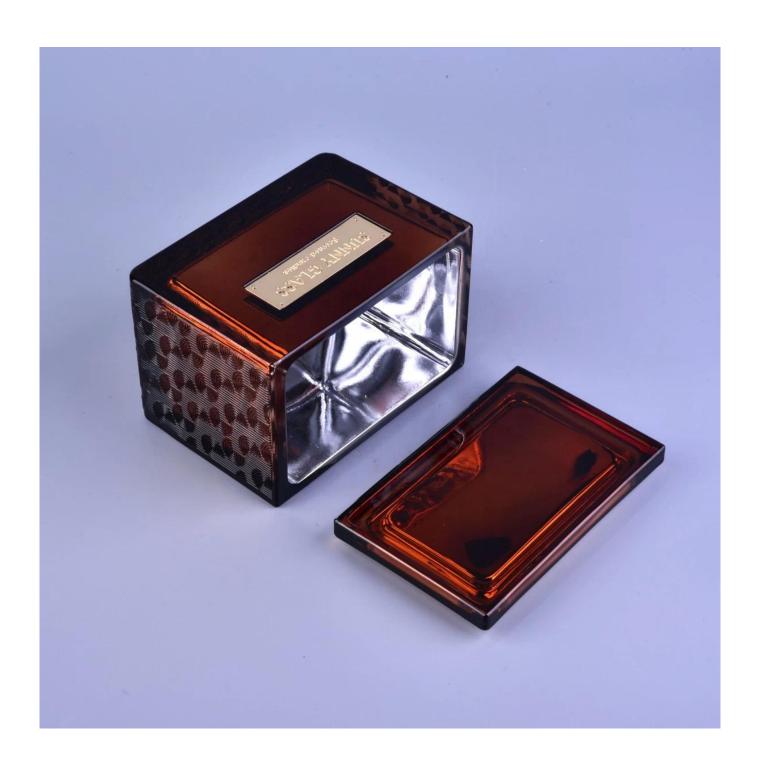

Home decoration square empty amber Glass Candle container with lid wholesales

concépt design to actual proúdcts.

Focusing on luxury fragrance products in the latest 10 years, Sunny Glassware is the supplier of 80% fragrance brands in the United States.

# **Product Description**

Product Size Top dia:80mm

Bottom dia:75mm Height:90mm Weight:295g

Capacity:290ml(can fill around 8oz soy wax)

4oz,6oz,8oz,10oz,12oz,14oz and other dimension are availible

Custom design are welcome

Material Beautiful Home Decorative Frosted White Glass Candle Holders With Custom

printing

Samples Existing clear glass samples for free

Sent collected by courier

Samples time 5-7 days after confirming.

Packing Normal Packing, 48pcs per carton