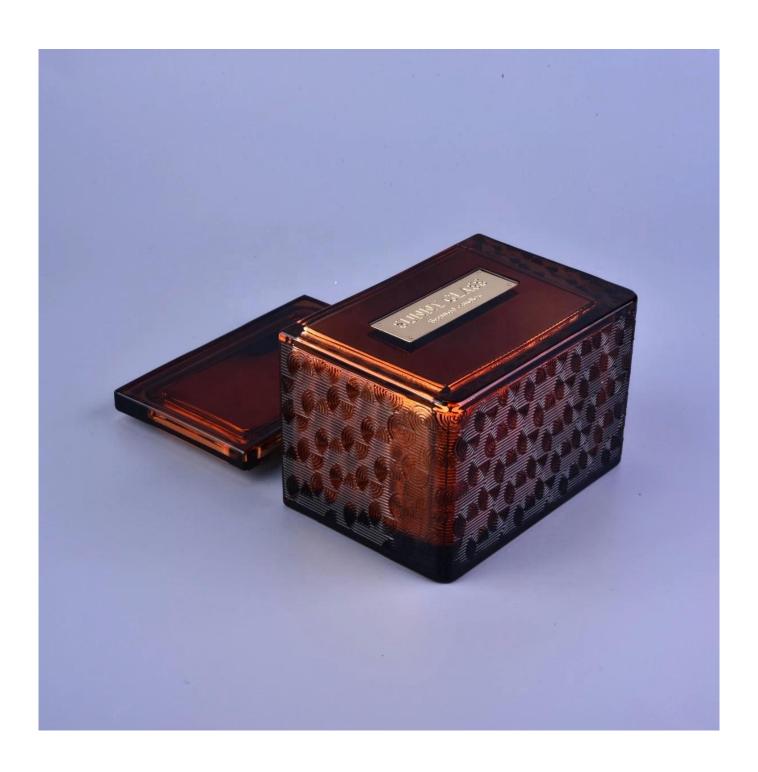

Home decoration square empty amber Glass Candle container with lid wholesales

concépt design to actual proúdcts.

Focusing on luxury fragrance products in the latest 10 years, Sunny Glassware is the supplier of 80% fragrance brands in the United States.

# **Product Description**

Product Size Top dia:80mm

Bottom dia:75mm Height:90mm Weight:295g

Capacity:290ml(can fill around 8oz soy wax)

4oz,6oz,8oz,10oz,12oz,14oz and other dimension are availible

Custom design are welcome

Material Beautiful Home Decorative Frosted White Glass Candle Holders With Custom

printing

Samples Existing clear glass samples for free

Sent collected by courier

Samples time 5-7 days after confirming.

Packing Normal Packing, 48pcs per carton