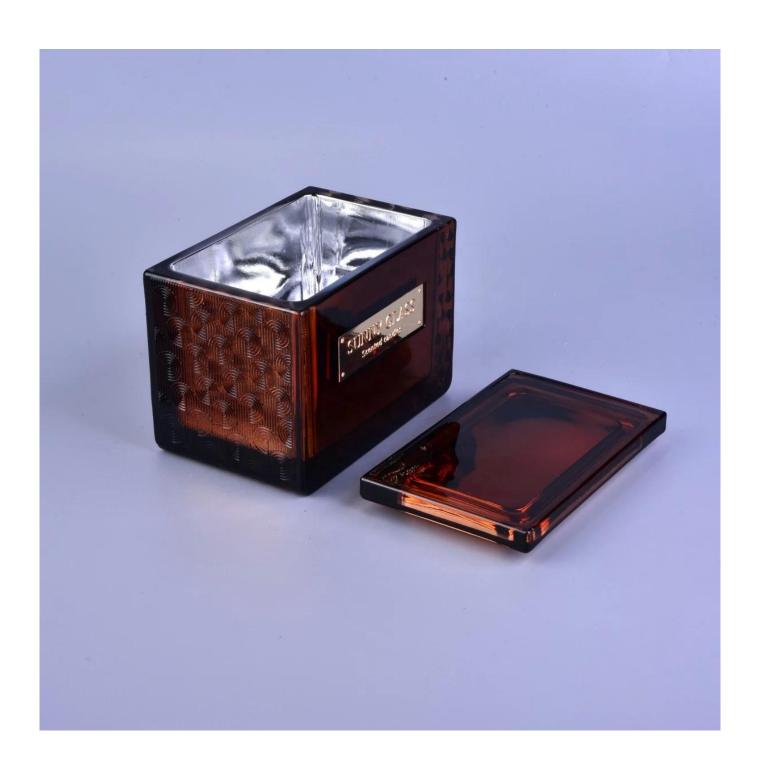

Home decoration square empty amber Glass Candle container with lid wholesales

concépt design to actual proúdcts.

Focusing on luxury fragrance products in the latest 10 years, Sunny Glassware is the supplier of 80% fragrance brands in the United States.

# **Product Description**

Product Size Top dia:80mm

Bottom dia:75mm Height:90mm Weight:295g

Capacity:290ml(can fill around 8oz soy wax)

4oz,6oz,8oz,10oz,12oz,14oz and other dimension are availible

Custom design are welcome

Material Beautiful Home Decorative Frosted White Glass Candle Holders With Custom

printing

Samples Existing clear glass samples for free

Sent collected by courier

Samples time 5-7 days after confirming.

Packing Normal Packing, 48pcs per carton