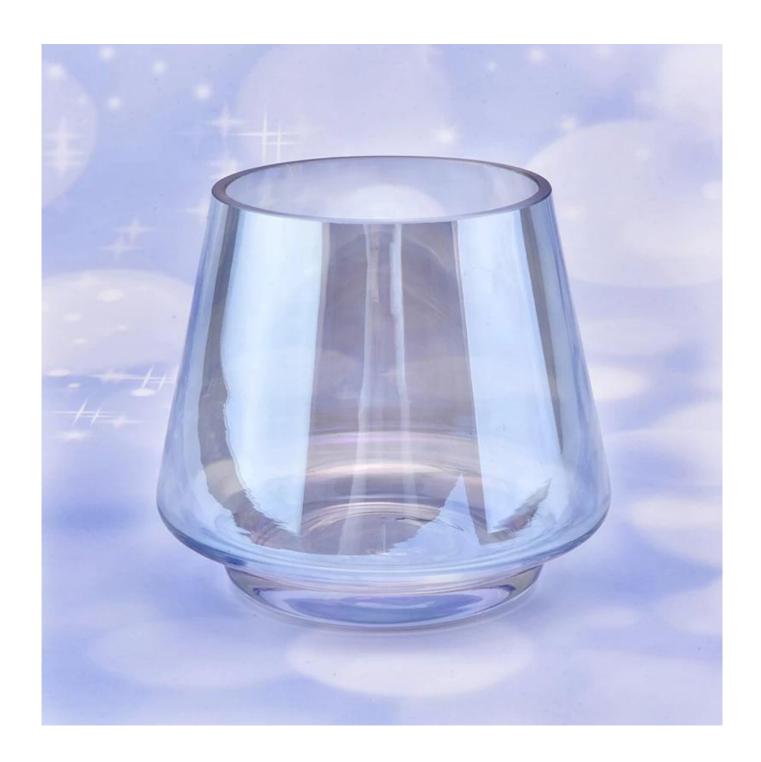

| Home decoration empty | iridescent tealight glas | ss candle jars |
|-----------------------|--------------------------|----------------|
|                       |                          |                |
|                       |                          |                |
|                       |                          |                |
|                       |                          |                |
|                       |                          |                |
|                       |                          |                |
|                       |                          |                |
|                       |                          |                |
|                       |                          |                |
|                       |                          |                |