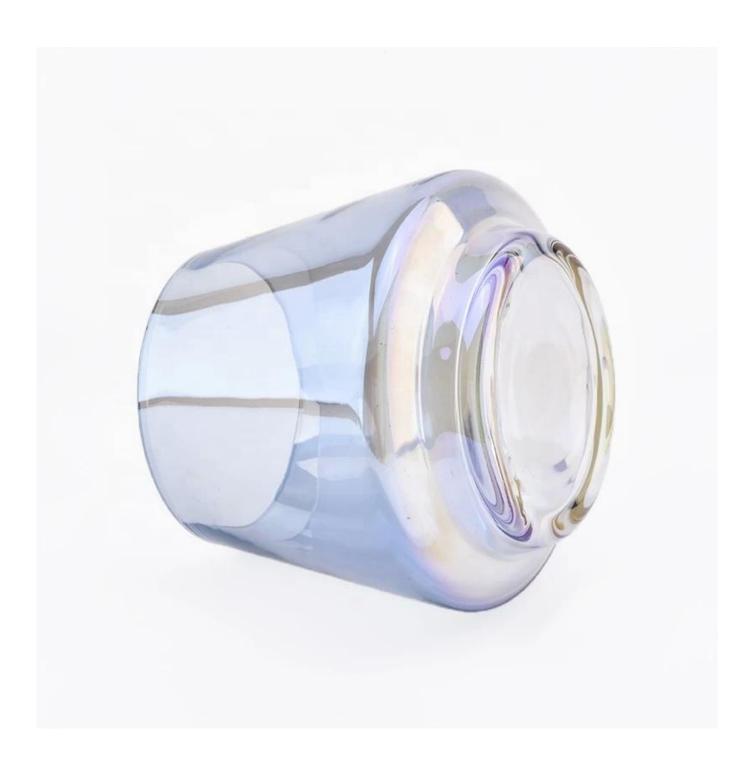

| Home decoration empty | iridescent tealight glas | ss candle jars |
|-----------------------|--------------------------|----------------|
|                       |                          |                |
|                       |                          |                |
|                       |                          |                |
|                       |                          |                |
|                       |                          |                |
|                       |                          |                |
|                       |                          |                |
|                       |                          |                |
|                       |                          |                |
|                       |                          |                |