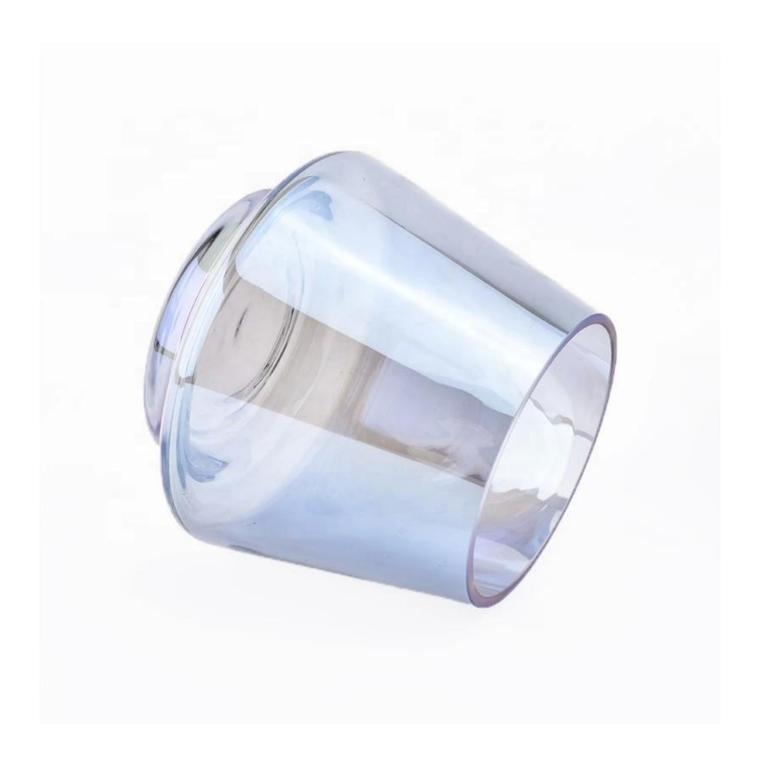

| Home decoration empty | iridescent tealight glas | ss candle jars |
|-----------------------|--------------------------|----------------|
|                       |                          |                |
|                       |                          |                |
|                       |                          |                |
|                       |                          |                |
|                       |                          |                |
|                       |                          |                |
|                       |                          |                |
|                       |                          |                |
|                       |                          |                |
|                       |                          |                |