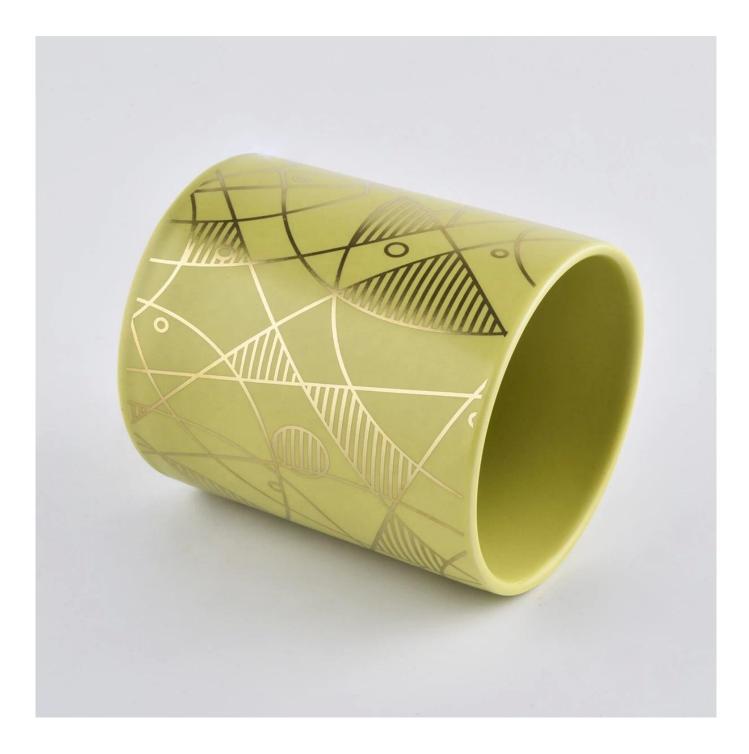

### Award-winning Design Team

won the trust of many upscale brands

**Product Description** 

Specification

Product nameHome decoration cylinder print golden empty ceramic candle jarsPackingNormal packing,Individual gift box, PVC box, window box, color box, white box, etcDelivery timeWithin 35 days after the sample and order confirmedShipmentBy sea,by air,by Express and your shipping agent is acceptablePacking & Delivery