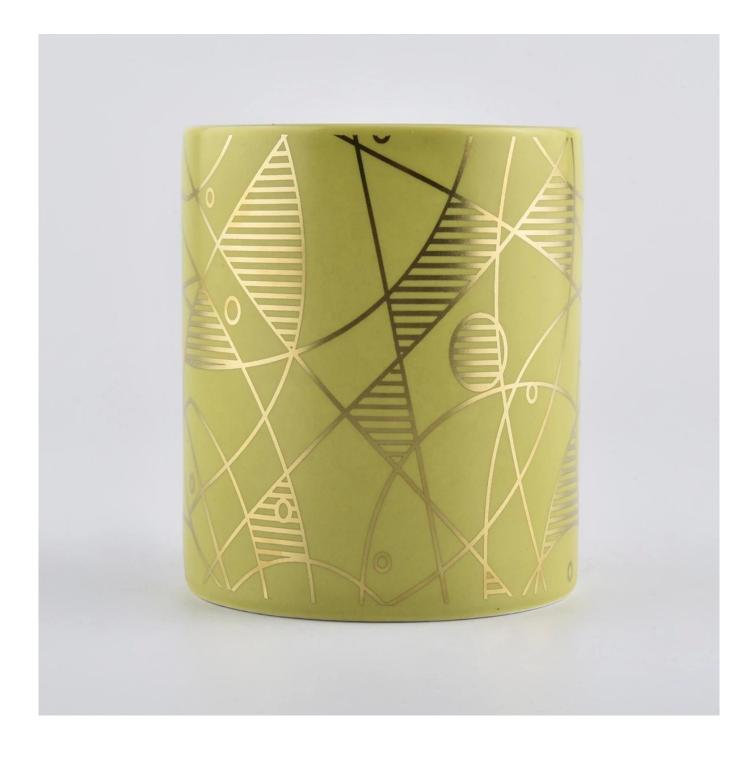

### Award-winning Design Team

won the trust of many upscale brands

**Product Description** 

Specification

Product nameHome decoration cylinder print golden empty ceramic candle jarsPackingNormal packing,Individual gift box, PVC box, window box, color box, white box, etcDelivery timeWithin 35 days after the sample and order confirmedShipmentBy sea,by air,by Express and your shipping agent is acceptablePacking & Delivery