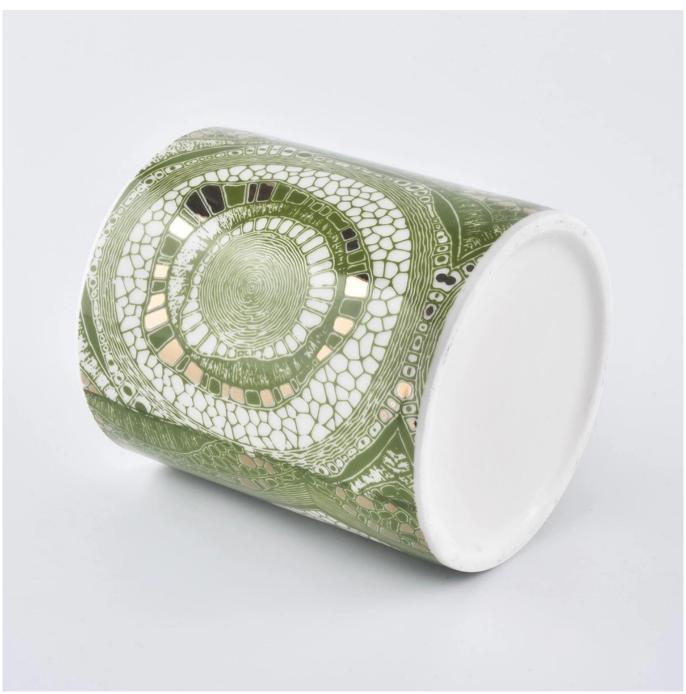

#### Specification

Product name Home decoration customized printing empty ceramic candle holder jars

Packing Normal packing, Individual gift box, PVC box, window box, color box, white box, etc

Delivery time Within 35 days after the sample and order confirmed