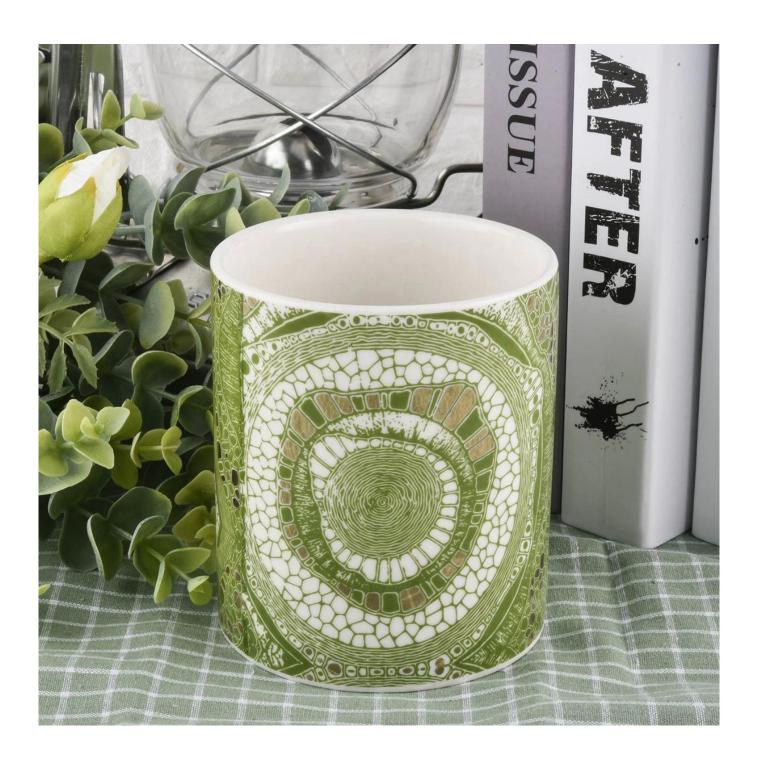

#### Specification

Product name Home decoration customized printing empty ceramic candle holder jars

Packing Normal packing, Individual gift box, PVC box, window box, color box, white box, etc

Delivery time Within 35 days after the sample and order confirmed