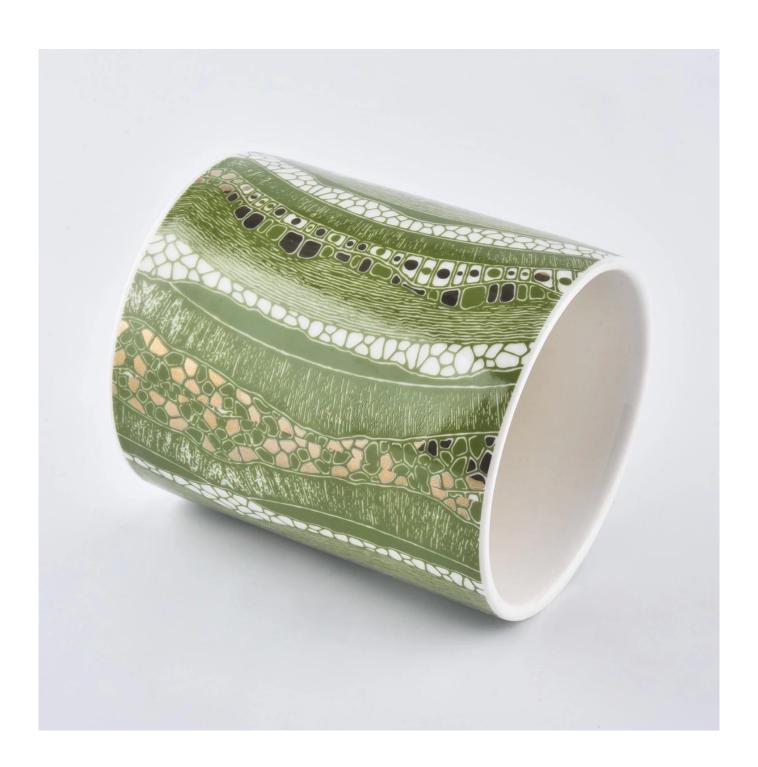

#### Specification

Product name Home decoration customized printing empty ceramic candle holder jars

Packing Normal packing, Individual gift box, PVC box, window box, color box, white box, etc

Delivery time Within 35 days after the sample and order confirmed