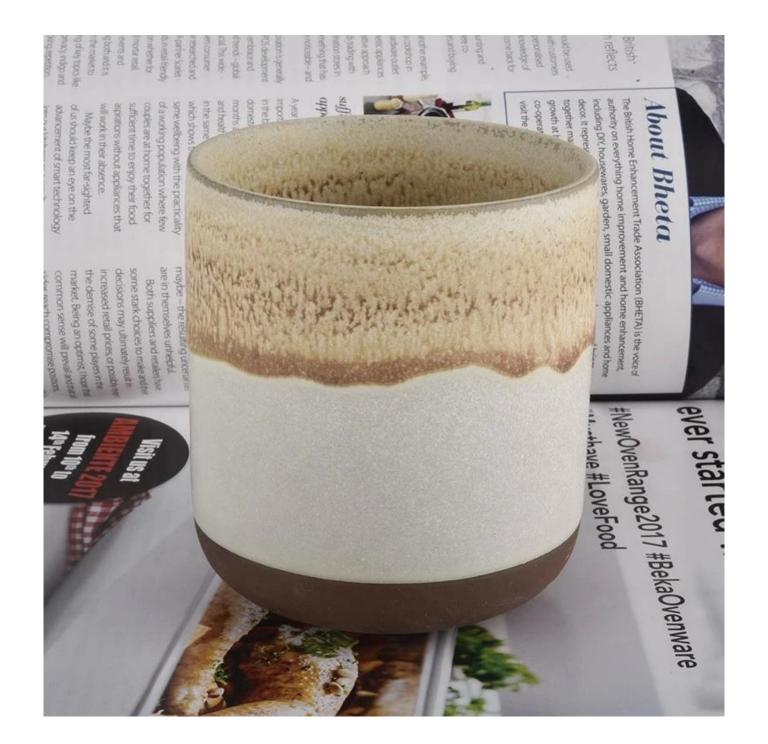

## QC Extra Six Steps

No major quality complaints for 9 years

**Product Description** 

Specification

Product name Home decoration custom glaze cylinder ceramic candle holders

Packing Normal packing, Individual gift box, PVC box, window box, color box, white box, etc