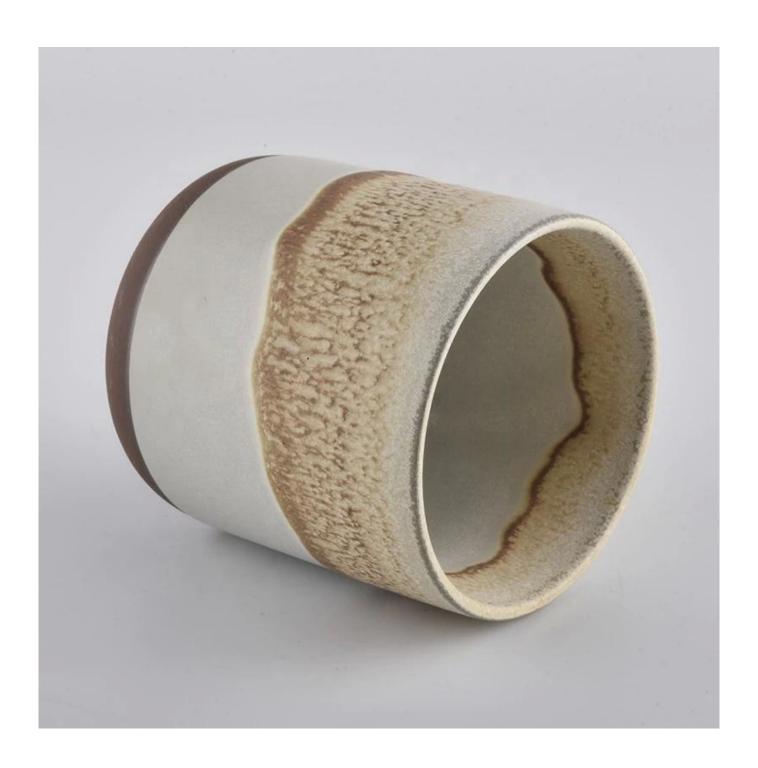

## QC Extra Six Steps

No major quality complaints for 9 years

**Product Description** 

Specification

Product name Home decoration custom glaze cylinder ceramic candle holders

Packing Normal packing, Individual gift box, PVC box, window box, color box, white box, etc