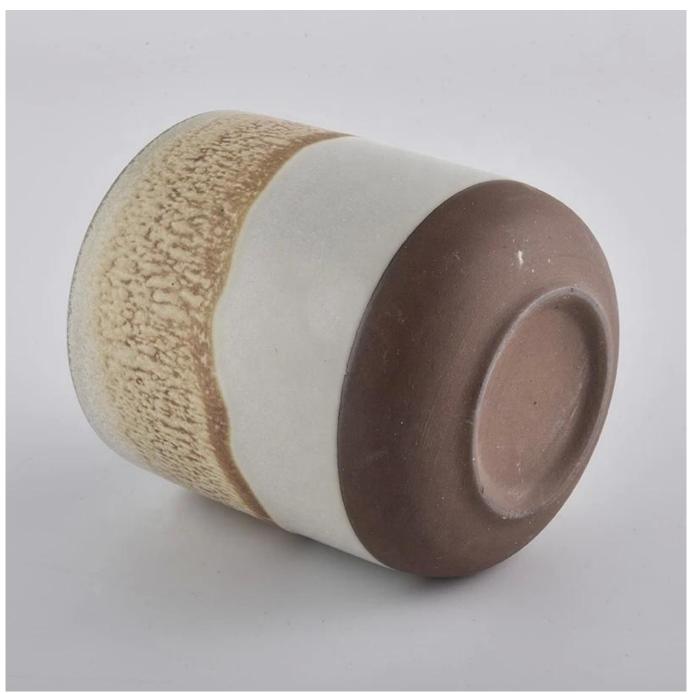

## QC Extra Six Steps

No major quality complaints for 9 years

**Product Description** 

Specification

Product name Home decoration custom glaze cylinder ceramic candle holders

Packing Normal packing, Individual gift box, PVC box, window box, color box, white box, etc