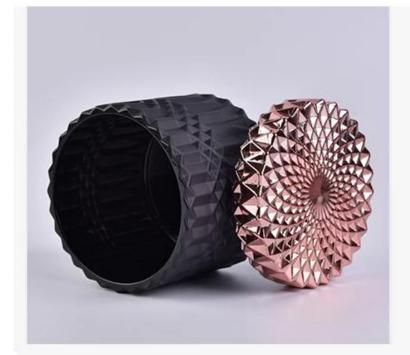

## GEO glass candle jar

Top dia: 107mm Bottom dia: 107mm Height: 85mm Weight: 450g Capacity: 495ml

**Main Products** 