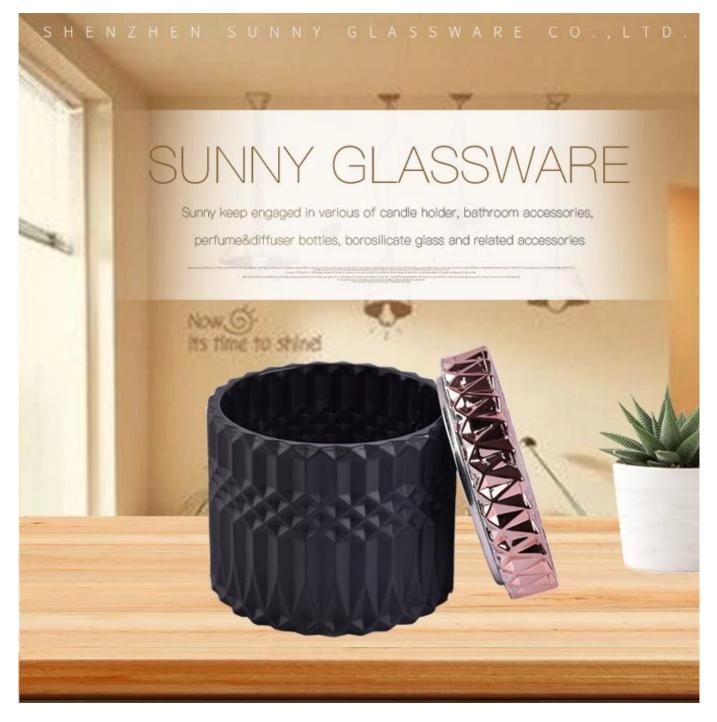

### PRODUCT DISPLAY

Shenzhen Sunny Glassware Co., Ltd.

## GEO glass candle jar

Top dia: 107mm Bottom dia: 107mm Height: 85mm Weight: 450g Capacity: 495ml

**Main Products** 