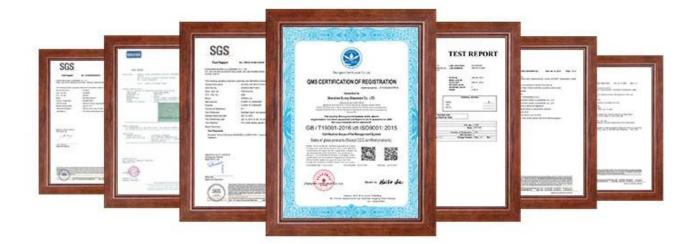

Product Description** 

### PRODUCT DISPLAY

Shenzhen Sunny Glassware Co., Ltd.



## GEO glass candle jar

Top dia: 107mm Bottom dia: 107mm Height: 85mm Weight: 450g Capacity: 495ml



**Main Products** 

### MAIN PRODUCTS

Shenzhen Sunny Glassware Co., Ltd.



**Company Information** 

### WHY CHOOSE US

Shenzhen Sunny Glassware Co., Ltd.



COMPANY PROFILE

深圳市宏铭达约流有限公司

深圳市美阳玻璃制品有限公司

Shenzhen Sunny Glassware Co., Ltd.

9 consecutive years.



Sunny Glassware was established by Frank and Alice since 1992s, which is the supplier of 80% fragrance brands & home decoration in the United States. Sunny keep engaged in various of candle holder, bathroom accessories, perfume&diffuser bottles, borosilicate glass and related accessories.

### OUR CERTIFICATE

Shenzhan Sunny Glassware Co., Ltd.



### OUR TEAM

Shenzhen Sunny Glassware Co., Ltd.



#### OUR FACTORY Shenzhen Sunny Glassware Co., Ltd.



OUR TEAM Shenzhen Sunny Glassware Co., Ltd.



OUR EXHIBITION Shenzhen Sunny Glassware Co., Ltd.











### **PRODUCTION PROCESS**

Shenzhen Sunny Glassware Co., Ltd.









3-Platform Casting





7-Glazing

8-Glazed Firing

20-Packaging

### PACKING & SHIPPING

Shenzhen Sunny Glassware Co., Ltd.



### Transportation >>>

Sunny Glassware



FAQ

### FAQ Shenzhen Sunny Glassware Co., Ltd.

#### 1) Can you do printing on the glass?

Yes, we can. We could offer various printing ways: screen printing, hot stamping, decal attachment, frosting, sandblasting, etc.

#### 2) Can we get your free samples about glass?

Yes, you can. Our Samples are only free for the customers who confi