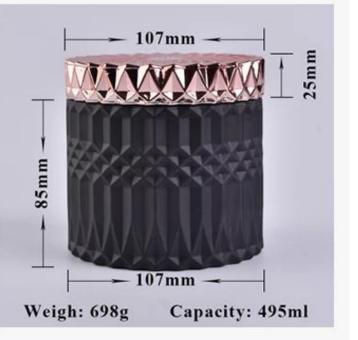

## GEO glass candle jar

Top dia: 107mm Bottom dia: 107mm Height: 85mm Weight: 450g Capacity: 495ml

**Main Products** 