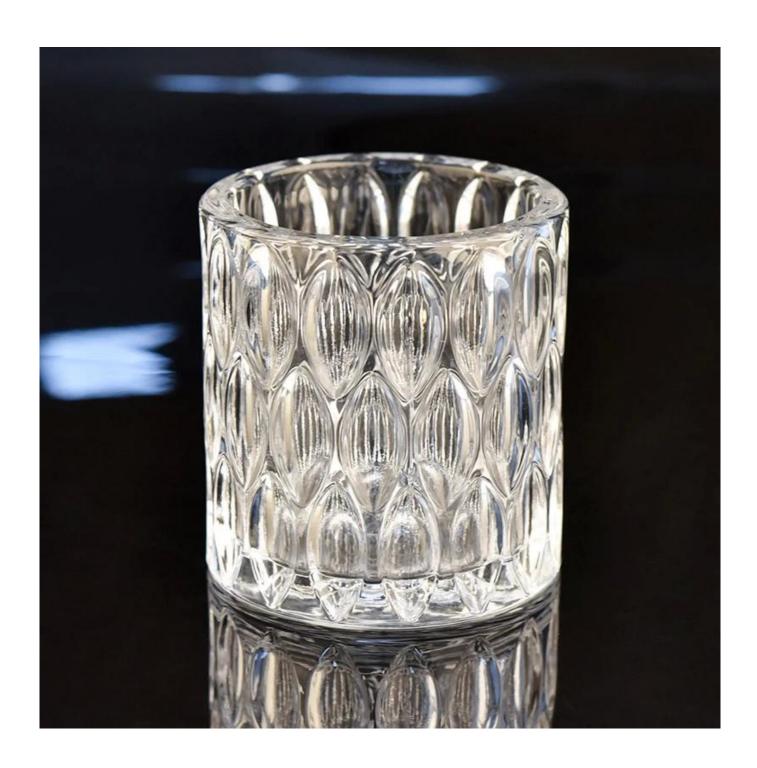

# **Product Description**

Product Size Ton dia: 84mm

Rottom dia: 84 4mm Height: 91 5mm Weight: 494g

Capacity: 349ml(can fill around 8oz soy wax)

4oz,6oz,8oz,10oz,12oz,14oz and other dimension are availible

Custom design are welcome

Material Home Decorative Crystal Glass Candle Holders Wholesale

Samples Existing clear glass samples for free

Sent collected by courier

Samples time 5-7 days after confirming.

Packing Normal Packing, 48pcs per carton