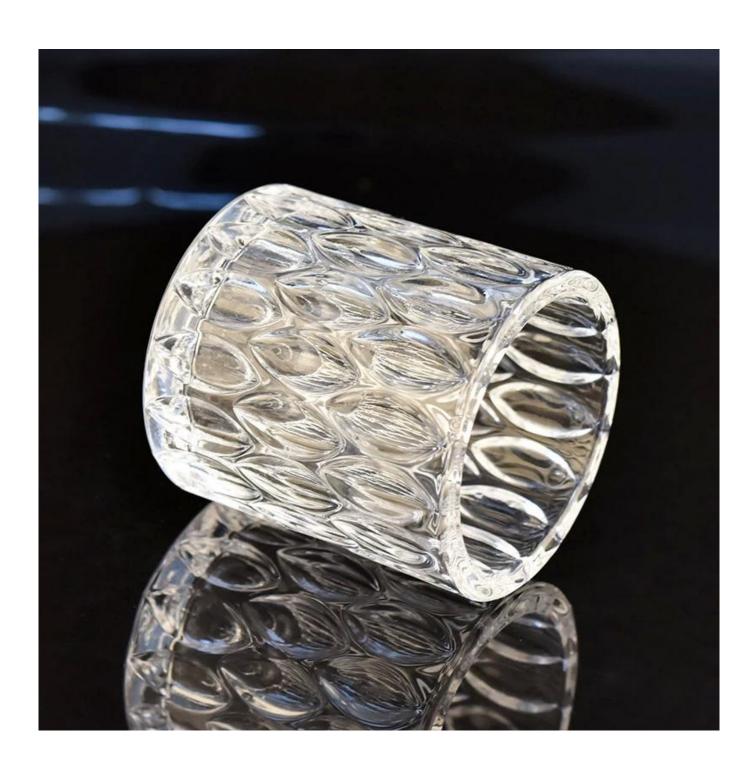

# **Product Description**

Product Size Ton dia: 84mm

Rottom dia: 84 4mm Height: 91 5mm Weight: 494g

Capacity: 349ml(can fill around 8oz soy wax)

4oz,6oz,8oz,10oz,12oz,14oz and other dimension are availible

Custom design are welcome

Material Home Decorative Crystal Glass Candle Holders Wholesale

Samples Existing clear glass samples for free

Sent collected by courier

Samples time 5-7 days after confirming.

Packing Normal Packing, 48pcs per carton