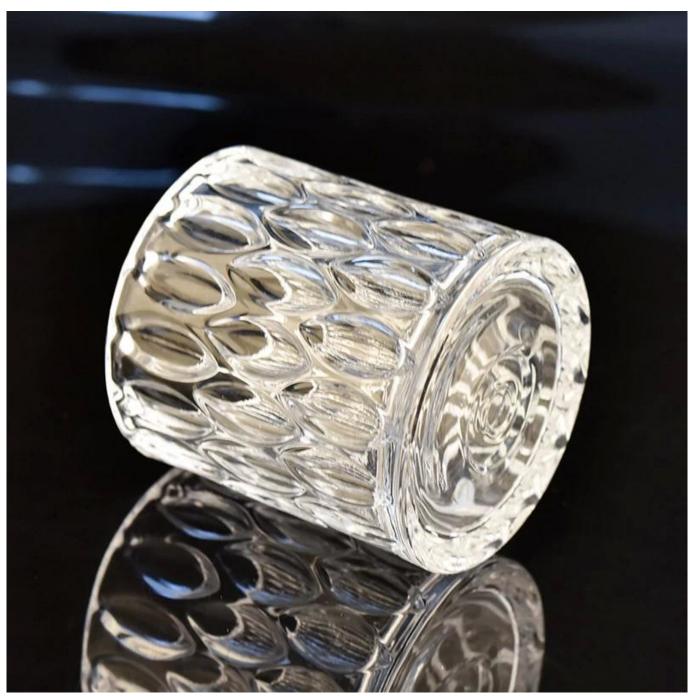

# **Product Description**

Product Size Ton dia: 84mm

Rottom dia: 84 4mm Height: 91 5mm Weight: 494g

Capacity: 349ml(can fill around 8oz soy wax)

4oz,6oz,8oz,10oz,12oz,14oz and other dimension are availible

Custom design are welcome

Material Home Decorative Crystal Glass Candle Holders Wholesale

Samples Existing clear glass samples for free

Sent collected by courier

Samples time 5-7 days after confirming.

Packing Normal Packing, 48pcs per carton