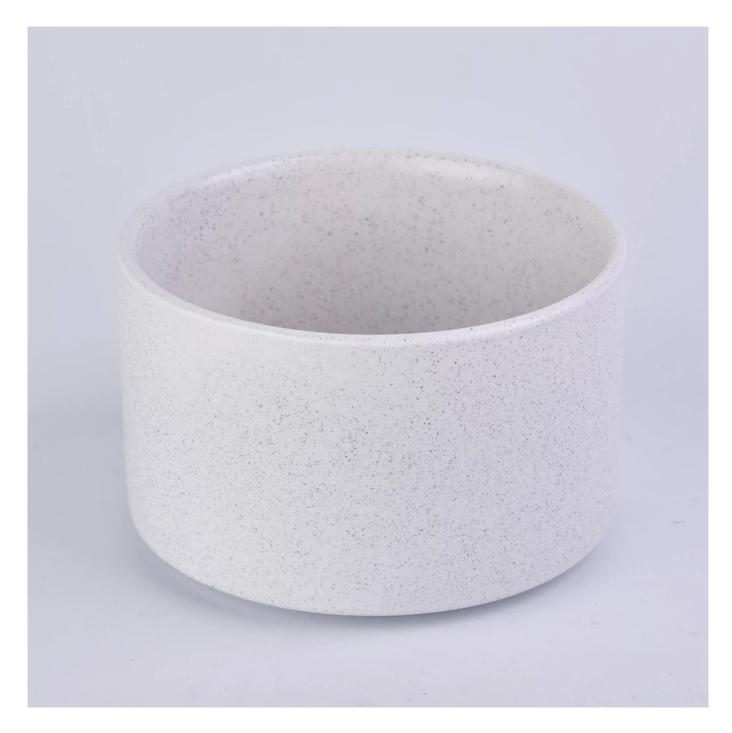

Home Decoration Beautiful Design 8oz Ceramic Candle Vessel

## Award-winning Design Team

won the trust of many upscale brands

**Product Description** 

Item No SGMK180118001

Product Size

|               | Top Dia:85mm<br>Bottom Dia:65mm<br>Height:80mm<br>Weght:263g<br>Capacity:372ml |
|---------------|--------------------------------------------------------------------------------|
|               | 4oz,6oz,8oz,10oz,12oz,14oz and other dimension are availible                   |
|               | Custom design are welcome                                                      |
| Material      | Home Decoration Beautiful Design 8oz Ceramic Candle Vessel                     |
| Item Name     | Ceramic candle vessel, ceramic candle jar, ceramic candle                      |
| Samples       | Existing clear glass samples for free<br>Sent collected by courier             |
| Samples time  | 5-7 days after confirming.                                                     |
| Packing       | Normal Packing, 48pcs per carton                                               |
| Delivery time | Within 35 days after the sample and order confirmed                            |
| Payment terms | 30% pay by TT ,balance paid after showing the BL copy                          |