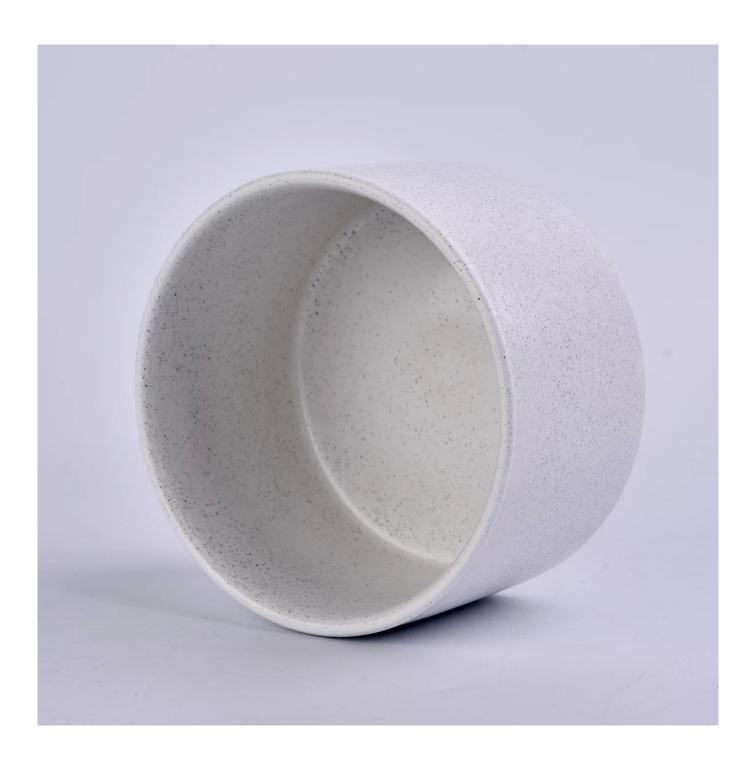

Home Decoration Beautiful Design 8oz Ceramic Candle Vessel

## Award-winning Design Team

won the trust of many upscale brands

**Product Description** 

Item No SGMK180118001

Product Size

|               | Top Dia:85mm<br>Bottom Dia:65mm<br>Height:80mm<br>Weght:263g<br>Capacity:372ml |
|---------------|--------------------------------------------------------------------------------|
|               | 4oz,6oz,8oz,10oz,12oz,14oz and other dimension are availible                   |
|               | Custom design are welcome                                                      |
| Material      | Home Decoration Beautiful Design 8oz Ceramic Candle Vessel                     |
| Item Name     | Ceramic candle vessel, ceramic candle jar, ceramic candle                      |
| Samples       | Existing clear glass samples for free<br>Sent collected by courier             |
| Samples time  | 5-7 days after confirming.                                                     |
| Packing       | Normal Packing, 48pcs per carton                                               |
| Delivery time | Within 35 days after the sample and order confirmed                            |
| Payment terms | 30% pay by TT ,balance paid after showing the BL copy                          |