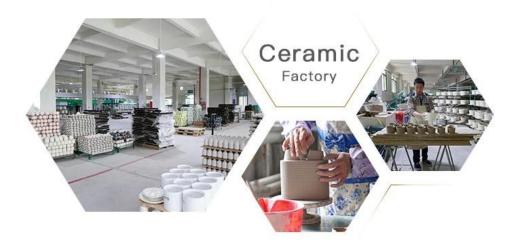

# Fast Quantity and Launched Speed

speed can be compared with Zara

## Award-winning Design Team

won the trust of many upscale brands

**Product Description** 

Item No SGMK180118001

Product Size

|               | Top Dia:85mm<br>Bottom Dia:65mm<br>Height:80mm<br>Weght:263g<br>Capacity:372ml |
|---------------|--------------------------------------------------------------------------------|
|               | 4oz,6oz,8oz,10oz,12oz,14oz and other dimension are availible                   |
|               | Custom design are welcome                                                      |
| Material      | Home Decoration Beautiful Design 8oz Ceramic Candle Vessel                     |
| Item Name     | Ceramic candle vessel, ceramic candle jar, ceramic candle                      |
| Samples       | Existing clear glass samples for free<br>Sent collected by courier             |
| Samples time  | 5-7 days after confirming.                                                     |
| Packing       | Normal Packing, 48pcs per carton                                               |
| Delivery time | Within 35 days after the sample and order confirmed                            |
| Payment terms | 30% pay by TT ,balance paid after showing the BL copy                          |

#### HIGH YIELD

The annual quantity and launched speed on new products and designs can be compared with Zara