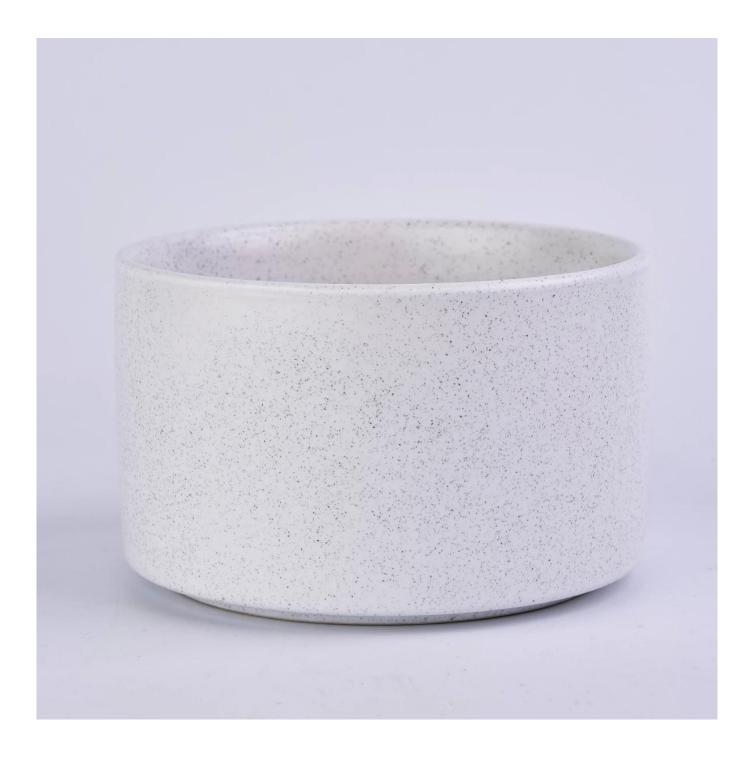

Home Decoration Beautiful Design 8oz Ceramic Candle Vessel

## Award-winning Design Team

won the trust of many upscale brands

**Product Description** 

Item No SGMK180118001

Product Size

|               | Top Dia:85mm<br>Bottom Dia:65mm<br>Height:80mm<br>Weght:263g<br>Capacity:372ml |
|---------------|--------------------------------------------------------------------------------|
|               | 4oz,6oz,8oz,10oz,12oz,14oz and other dimension are availible                   |
|               | Custom design are welcome                                                      |
| Material      | Home Decoration Beautiful Design 8oz Ceramic Candle Vessel                     |
| Item Name     | Ceramic candle vessel, ceramic candle jar, ceramic candle                      |
| Samples       | Existing clear glass samples for free<br>Sent collected by courier             |
| Samples time  | 5-7 days after confirming.                                                     |
| Packing       | Normal Packing, 48pcs per carton                                               |
| Delivery time | Within 35 days after the sample and order confirmed                            |
| Payment terms | 30% pay by TT ,balance paid after showing the BL copy                          |