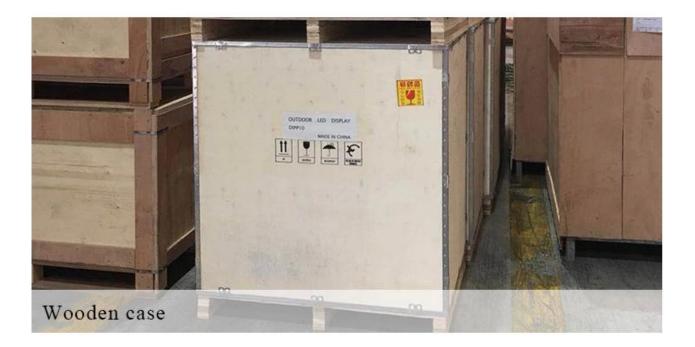

# PACKING

We have Normal packing, PVC box, Window box, carton box, pallet Color box, White box, ect. of course, we can customize Individual gift box for you.