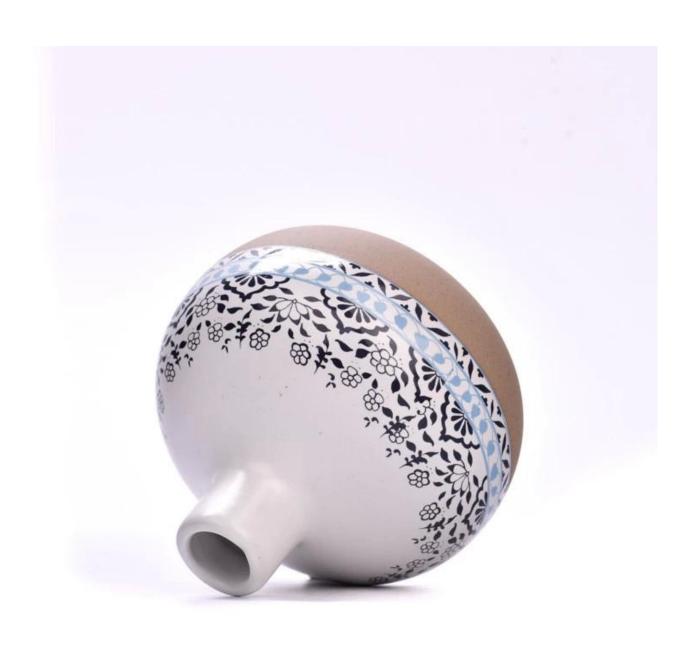

Usage Occasion

Home decor, Wedding Decoration, Wedding Favors, Decoration enhancement,

This youthful and vigorous <u>ceramic candle jars</u> provide various choice. No matter as candle jar, or as storage jar, It can bring warmth and happiness to your life, customize pattern jars provide you more choices that matches with your home decoration. You can work out more patterns for you candle brand!

Unusual shapes and simple style-perfect for presenting your style in any room. Quality, impressive style and these <u>ceramic candle jars</u> so very gift worthy.

This decorative candle jar is the perfect gift for friendship and makes a elegance high-end gift for your loved ones. Everyone will appreciate the craftsmanship quality of this exquisite <u>ceramic candle jars</u>.

This gorgeous <u>ceramic candle jars</u> matches with any home decoration furniture, for example, dining table, cooking bench, dressing table, tea table, coffee bar and bookshelves. It is also easy going with restaurants and hotels. When the candle is lighted, the room is filled with aroma!