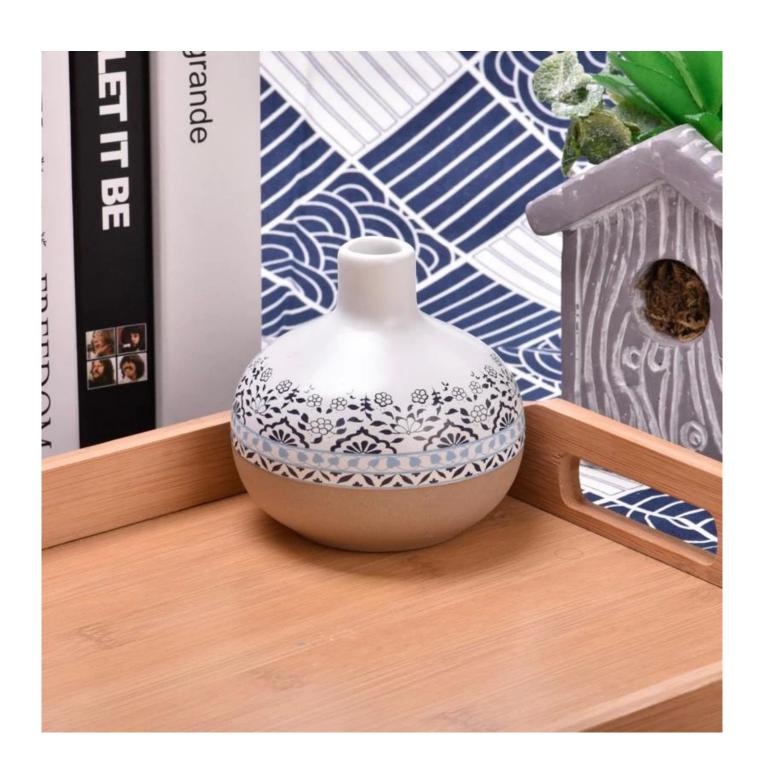

Usage Occasion

Home decor, Wedding Decoration, Wedding Favors, Decoration enhancement,

This youthful and vigorous <u>ceramic candle jars</u> provide various choice. No matter as candle jar, or as storage jar, It can bring warmth and happiness to your life, customize pattern jars provide you more choices that matches with your home decoration. You can work out more patterns for you candle brand!

Unusual shapes and simple style-perfect for presenting your style in any room. Quality, impressive style and these <u>ceramic candle jars</u> so very gift worthy.

This decorative candle jar is the perfect gift for friendship and makes a elegance high-end gift for your loved ones. Everyone will appreciate the craftsmanship quality of this exquisite <u>ceramic candle jars</u>.

This gorgeous <u>ceramic candle jars</u> matches with any home decoration furniture, for example, dining table, cooking bench, dressing table, tea table, coffee bar and bookshelves. It is also easy going with restaurants and hotels. When the candle is lighted, the room is filled with aroma!