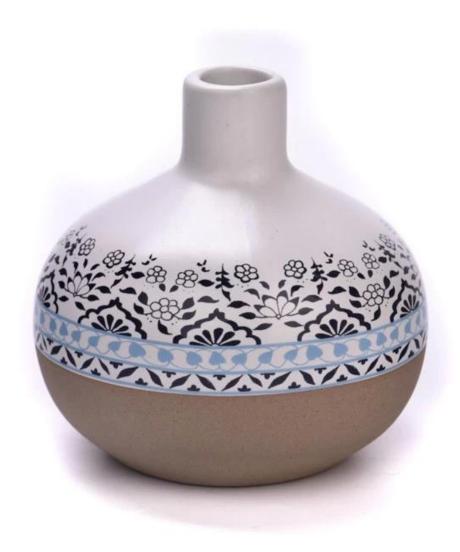

## product description

| product<br>name  | Home Decoration Ceramic Vase Stoneware Vase Wholesale                                                                           |  |
|------------------|---------------------------------------------------------------------------------------------------------------------------------|--|
| Sample<br>time   | <ol> <li>5 days if there is glass shape and size</li> <li>15 days, if you need new shapes and sizes glass</li> </ol>            |  |
| Measure          | Item No.:SGMK23050611 Top dia: 27mm Bottom dia: 60mm Height: 103mm Max dia: 104mm Weight: 291g Capacity: 360ml MOQ: 3000 pieces |  |
| Packing          | Normal packing,Individual gift box, PVC box, window box, color box, white box, etc                                              |  |
| Delivery<br>time | Within 35 days after the sample and order confirmed                                                                             |  |
| Payment<br>term  | 30% deposit by T/T in advance and the balance against the copy of B/L                                                           |  |
| Shipment         | By sea,by air,by Express and your shipping agent is acceptable                                                                  |  |

Usage Occasion

Home decor, Wedding Decoration, Wedding Favors, Decoration enhancement,

This youthful and vigorous <u>ceramic candle jars</u> provide various choice. No matter as candle jar, or as storage jar, It can bring warmth and happiness to your life, customize pattern jars provide you more choices that matches with your home decoration. You can work out more patterns for you candle brand!

Unusual shapes and simple style-perfect for presenting your style in any room. Quality, impressive style and these <u>ceramic candle jars</u> so very gift worthy.

This decorative candle jar is the perfect gift for friendship and makes a elegance high-end gift for your loved ones. Everyone will appreciate the craftsmanship quality of this exquisite <u>ceramic candle jars</u>.

This gorgeous <u>ceramic candle jars</u> matches with any home decoration furniture, for example, dining table, cooking bench, dressing table, tea table, coffee bar and bookshelves. It is also easy going with restaurants and hotels. When the candle is lighted, the room is filled with aroma!