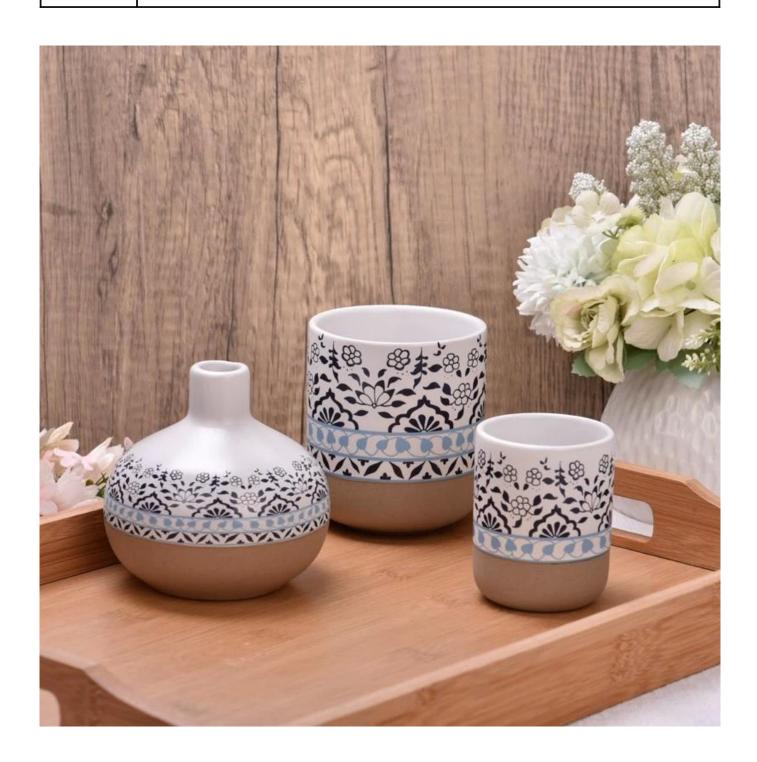

Usage Occasion

Home decor, Wedding Decoration, Wedding Favors, Decoration enhancement,

This youthful and vigorous <u>ceramic candle jars</u> provide various choice. No matter as candle jar, or as storage jar, It can bring warmth and happiness to your life, customize pattern jars provide you more choices that matches with your home decoration. You can work out more patterns for you candle brand!

Unusual shapes and simple style-perfect for presenting your style in any room. Quality, impressive style and these <u>ceramic candle jars</u> so very gift worthy.

This decorative candle jar is the perfect gift for friendship and makes a elegance high-end gift for your loved ones. Everyone will appreciate the craftsmanship quality of this exquisite <u>ceramic candle jars</u>.

This gorgeous <u>ceramic candle jars</u> matches with any home decoration furniture, for example, dining table, cooking bench, dressing table, tea table, coffee bar and bookshelves. It is also easy going with restaurants and hotels. When the candle is lighted, the room is filled with aroma!