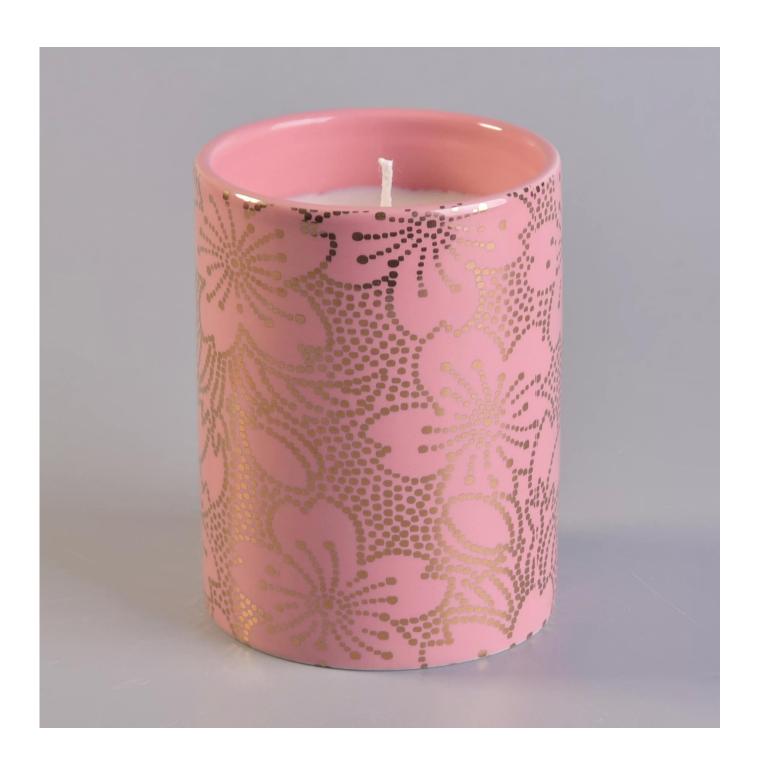

### **Product Size**

Diameter: 75mm Height: 105mm Weight: 337g Capacity: 300ml

4oz,6oz,8oz,10oz,12oz,14oz and other dimension are availible

**Custom design are welcome** 

Material Customized Simple Ceramic Candle Vessels

Item Name Ceramic candle vessel, ceramic candle jar, ceramic candle

Samples Existing clear glass samples for free

Sent collected by courier

Samples time 5-7 days after confirming.

Packing Normal Packing, 48pcs per carton