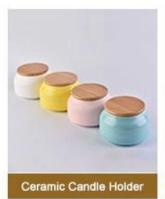

Home Decoration Ceramic Candle Vessels Empty Ceramic Jars Wholesae

### **Product Size**

Diameter: 75mm Height: 105mm Weight: 337g Capacity: 300ml

4oz,6oz,8oz,10oz,12oz,14oz and other dimension are availible

**Custom design are welcome** 

Material Customized Simple Ceramic Candle Vessels