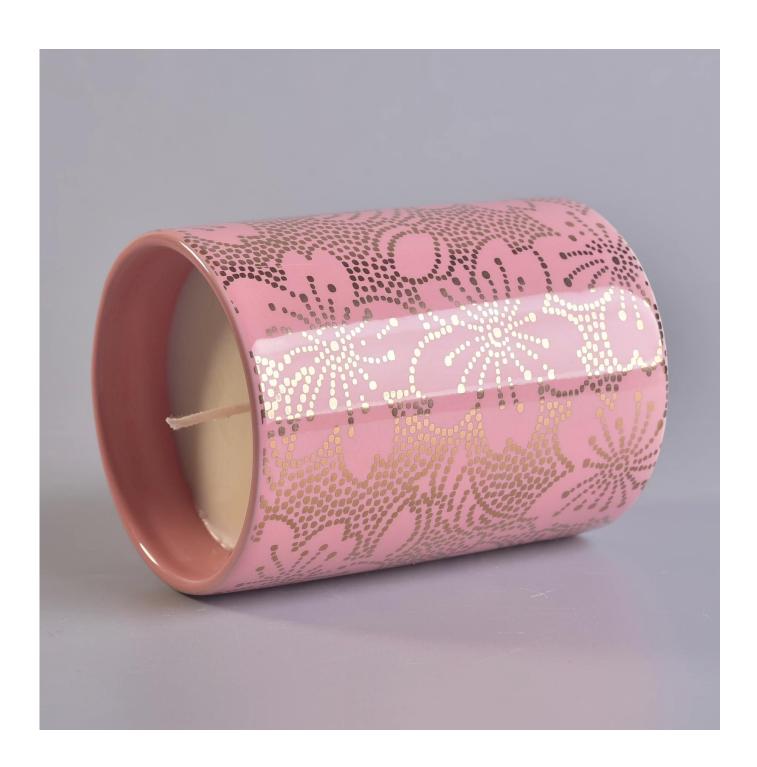

Home Decoration Ceramic Candle Vessels Empty Ceramic Jars Wholesae

### **Product Size**

Diameter: 75mm Height: 105mm Weight: 337g Capacity: 300ml

4oz,6oz,8oz,10oz,12oz,14oz and other dimension are availible

**Custom design are welcome** 

Material Customized Simple Ceramic Candle Vessels

Item Name Ceramic candle vessel, ceramic candle jar, ceramic candle

Samples Existing clear glass samples for free

Sent collected by courier

Samples time 5-7 days after confirming.

Packing Normal Packing, 48pcs per carton