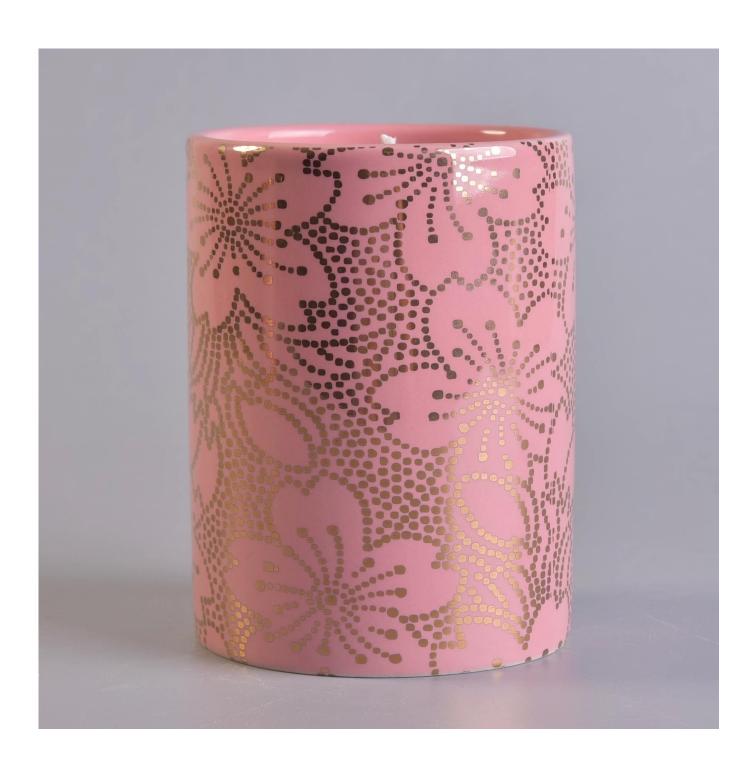

### **Product Size**

Diameter: 75mm Height: 105mm Weight: 337g Capacity: 300ml

4oz,6oz,8oz,10oz,12oz,14oz and other dimension are availible

**Custom design are welcome** 

Material Customized Simple Ceramic Candle Vessels

Item Name Ceramic candle vessel, ceramic candle jar, ceramic candle

Samples Existing clear glass samples for free

Sent collected by courier

Samples time 5-7 days after confirming.

Packing Normal Packing, 48pcs per carton