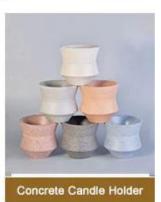

Home Decoration Ceramic Candle Vessels Empty Ceramic Jars Wholesae

### **Product Size**

Diameter: 75mm Height: 105mm Weight: 337g Capacity: 300ml

4oz,6oz,8oz,10oz,12oz,14oz and other dimension are availible

**Custom design are welcome** 

Material Customized Simple Ceramic Candle Vessels