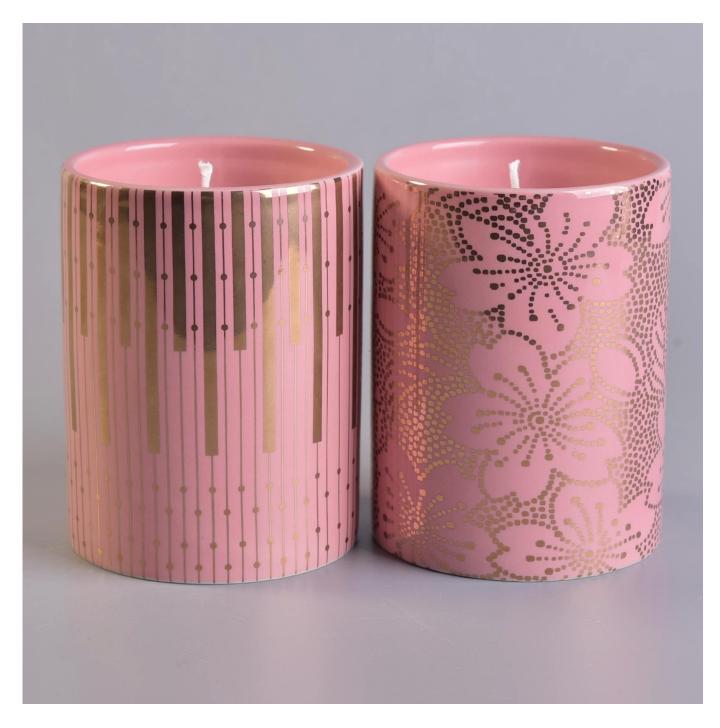

Home Decoration Ceramic Candle Vessels Empty Ceramic Jars Wholesae

### **Product Size**

Diameter: 75mm Height: 105mm Weight: 337g Capacity: 300ml

4oz,6oz,8oz,10oz,12oz,14oz and other dimension are availible

**Custom design are welcome** 

Material Customized Simple Ceramic Candle Vessels

Item Name Ceramic candle vessel, ceramic candle jar, ceramic candle

Samples Existing clear glass samples for free

Sent collected by courier

Samples time 5-7 days after confirming.

Packing Normal Packing, 48pcs per carton