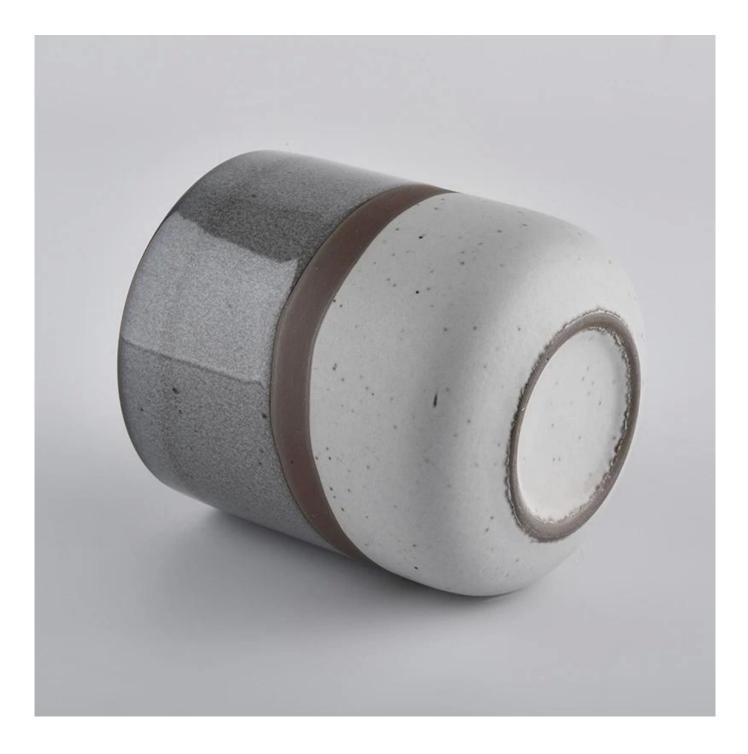

Home Decoraiton Transmutation Glazed Candle Vessel Ceramic

## **Product Description**

Item No SGMK20070309

| Product Size  | Top dia: 88mm<br>Bottom dia: 88mm<br>Height: 100mm<br>Weight: 400g<br>Capacity: 413ml |
|---------------|---------------------------------------------------------------------------------------|
|               | Custom design are welcome                                                             |
| Material      | Home Decoraiton Transmutation Glazed Candle Vessel Ceramic                            |
| Samples       | Existing clear glass samples for free<br>Sent collected by courier                    |
| Samples time  | 5-7 days after confirming.                                                            |
| Packing       | Normal Packing, 48pcs per carton                                                      |
| Delivery time | Within 35 days after the sample and order confirmed                                   |
| Payment terms | 30% pay by TT ,balance paid after showing the BL copy                                 |
| Certificate   | Annealing(for candle holders) test                                                    |