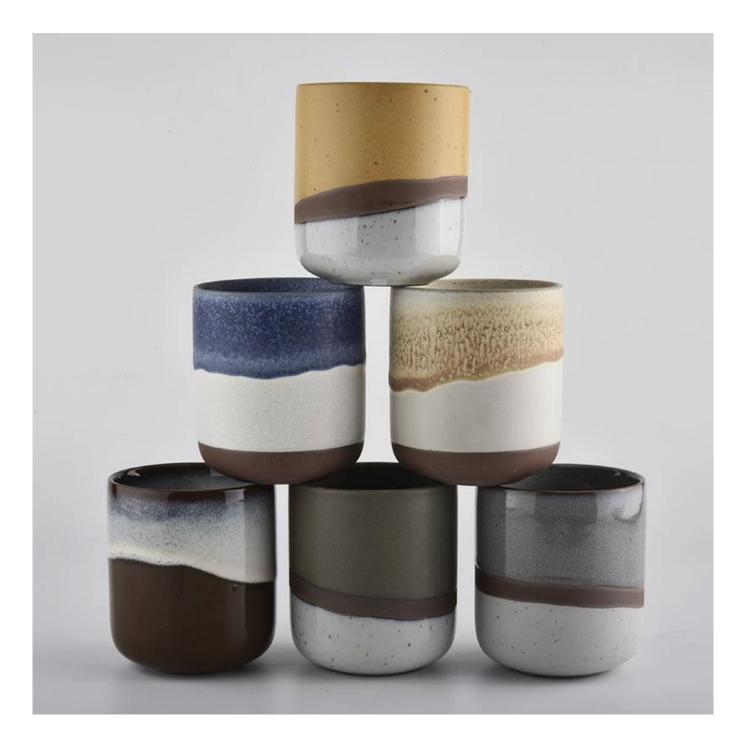

Home Decoraiton Transmutation Glazed Candle Vessel Ceramic

## **Product Description**

Item No SGMK20070309

| Product Size  | Top dia: 88mm<br>Bottom dia: 88mm<br>Height: 100mm<br>Weight: 400g<br>Capacity: 413ml |
|---------------|---------------------------------------------------------------------------------------|
|               | Custom design are welcome                                                             |
| Material      | Home Decoraiton Transmutation Glazed Candle Vessel Ceramic                            |
| Samples       | Existing clear glass samples for free<br>Sent collected by courier                    |
| Samples time  | 5-7 days after confirming.                                                            |
| Packing       | Normal Packing, 48pcs per carton                                                      |
| Delivery time | Within 35 days after the sample and order confirmed                                   |
| Payment terms | 30% pay by TT ,balance paid after showing the BL copy                                 |
| Certificate   | Annealing(for candle holders) test                                                    |