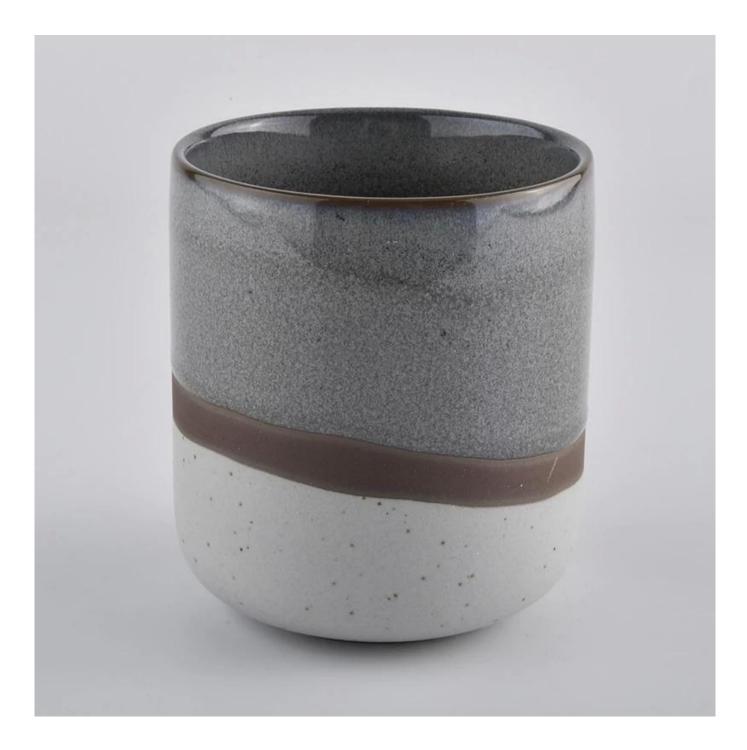

Home Decoraiton Transmutation Glazed Candle Vessel Ceramic

## **Product Description**

Item No SGMK20070309

| Product Size  | Top dia: 88mm<br>Bottom dia: 88mm<br>Height: 100mm<br>Weight: 400g<br>Capacity: 413ml |
|---------------|---------------------------------------------------------------------------------------|
|               | Custom design are welcome                                                             |
| Material      | Home Decoraiton Transmutation Glazed Candle Vessel Ceramic                            |
| Samples       | Existing clear glass samples for free<br>Sent collected by courier                    |
| Samples time  | 5-7 days after confirming.                                                            |
| Packing       | Normal Packing, 48pcs per carton                                                      |
| Delivery time | Within 35 days after the sample and order confirmed                                   |
| Payment terms | 30% pay by TT ,balance paid after showing the BL copy                                 |
| Certificate   | Annealing(for candle holders) test                                                    |