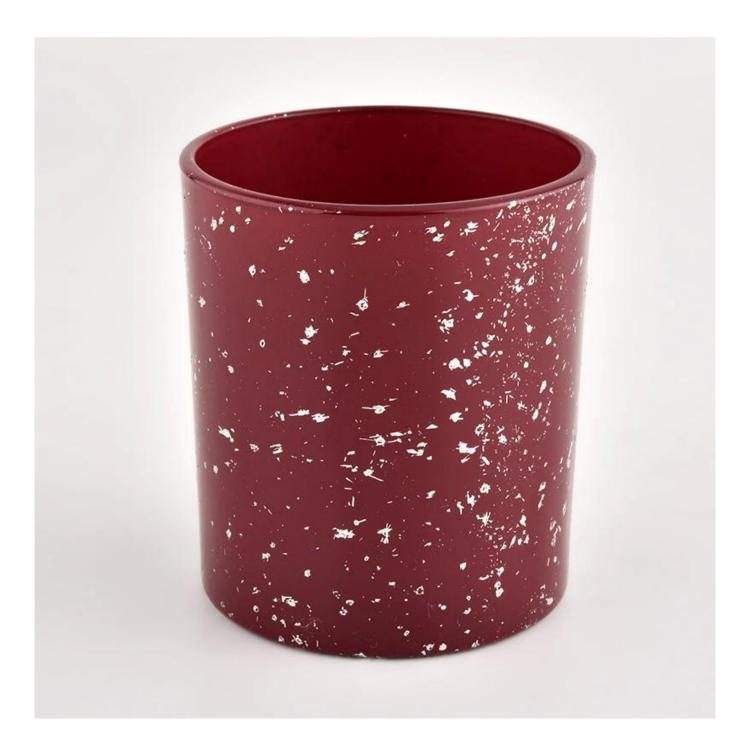

# High quality red glass candle vessel luxury candle Jar with Gift Box

**Product Description** 

| product name  | High quality red glass candle vessel luxury candle Jar with Gift Box                                                 |  |  |  |
|---------------|----------------------------------------------------------------------------------------------------------------------|--|--|--|
| Sample time   | <ol> <li>5 days if there is glass shape and size</li> <li>15 days, if you need new shapes and sizes glass</li> </ol> |  |  |  |
| Measure       | Item No.:SGHL21112611<br>Top dia:80mm<br>Bottom dia:74mm<br>Height:90mm<br>Weight:303g<br>Capacity:290ml             |  |  |  |
| Packing       | Normal packing,Individual gift box, PVC box, window box, color box, white box, etc                                   |  |  |  |
| Delivery time | Within 35 days after the sample and order confirmed                                                                  |  |  |  |
| Payment term  | 30% deposit by T/T in advance and the balance against the copy of B/L $$                                             |  |  |  |