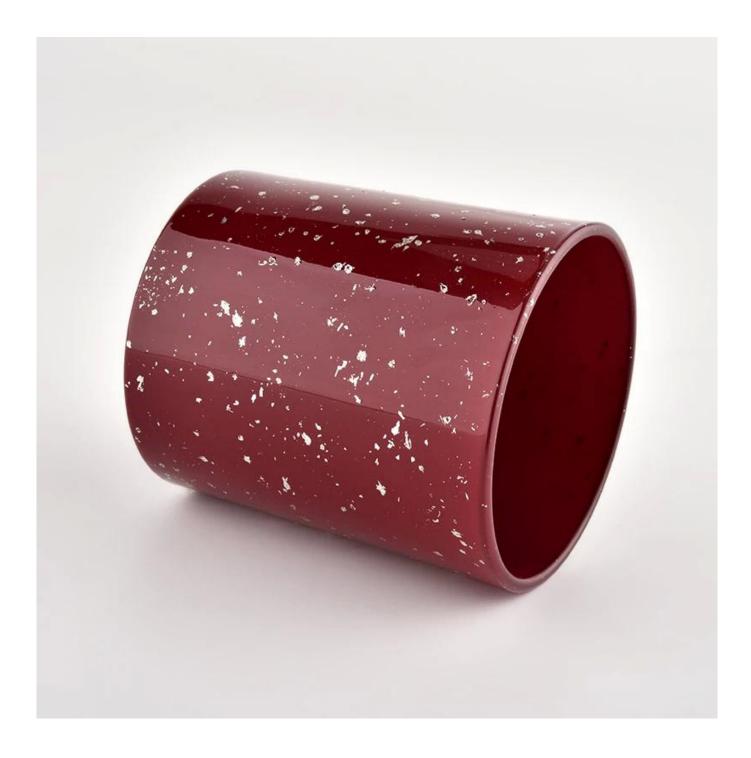

# High quality red glass candle vessel luxury candle Jar with Gift Box

**Product Description** 

| product name  | High quality red glass candle vessel luxury candle Jar with Gift Box                                                 |  |  |  |
|---------------|----------------------------------------------------------------------------------------------------------------------|--|--|--|
| Sample time   | <ol> <li>5 days if there is glass shape and size</li> <li>15 days, if you need new shapes and sizes glass</li> </ol> |  |  |  |
| Measure       | Item No.:SGHL21112611<br>Top dia:80mm<br>Bottom dia:74mm<br>Height:90mm<br>Weight:303g<br>Capacity:290ml             |  |  |  |
| Packing       | Normal packing,Individual gift box, PVC box, window box, color box, white box, etc                                   |  |  |  |
| Delivery time | Within 35 days after the sample and order confirmed                                                                  |  |  |  |
| Payment term  | 30% deposit by T/T in advance and the balance against the copy of B/L $$                                             |  |  |  |