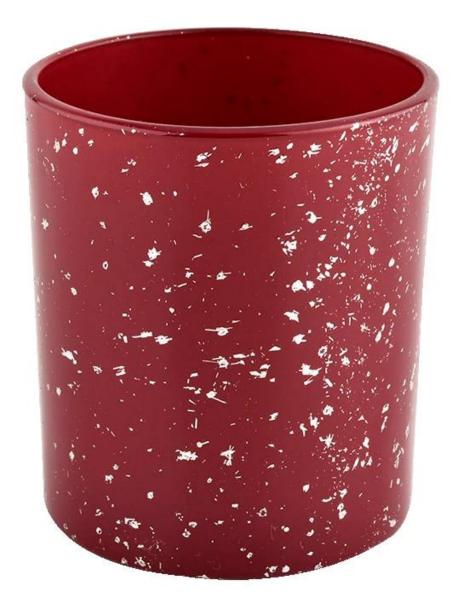

# High quality red glass candle vessel luxury candle Jar with Gift Box

**Product Description** 

| product name  | High quality red glass candle vessel luxury candle Jar with Gift Box                                                 |  |  |  |
|---------------|----------------------------------------------------------------------------------------------------------------------|--|--|--|
| Sample time   | <ol> <li>5 days if there is glass shape and size</li> <li>15 days, if you need new shapes and sizes glass</li> </ol> |  |  |  |
| Measure       | Item No.:SGHL21112611<br>Top dia:80mm<br>Bottom dia:74mm<br>Height:90mm<br>Weight:303g<br>Capacity:290ml             |  |  |  |
| Packing       | Normal packing,Individual gift box, PVC box, window box, color box, white box, etc                                   |  |  |  |
| Delivery time | Within 35 days after the sample and order confirmed                                                                  |  |  |  |
| Payment term  | 30% deposit by T/T in advance and the balance against the copy of B/L $$                                             |  |  |  |