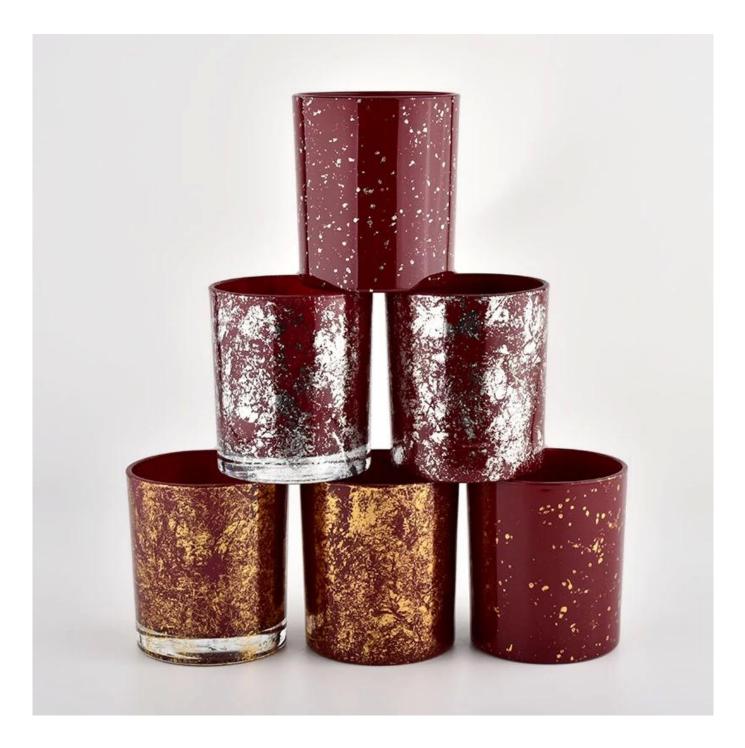

# High quality red glass candle vessel luxury candle Jar with Gift Box

**Product Description** 

| product name  | High quality red glass candle vessel luxury candle Jar with Gift Box                                                 |  |  |  |
|---------------|----------------------------------------------------------------------------------------------------------------------|--|--|--|
| Sample time   | <ol> <li>5 days if there is glass shape and size</li> <li>15 days, if you need new shapes and sizes glass</li> </ol> |  |  |  |
| Measure       | Item No.:SGHL21112611<br>Top dia:80mm<br>Bottom dia:74mm<br>Height:90mm<br>Weight:303g<br>Capacity:290ml             |  |  |  |
| Packing       | Normal packing,Individual gift box, PVC box, window box, color box, white box, etc                                   |  |  |  |
| Delivery time | Within 35 days after the sample and order confirmed                                                                  |  |  |  |
| Payment term  | 30% deposit by T/T in advance and the balance against the copy of B/L $$                                             |  |  |  |