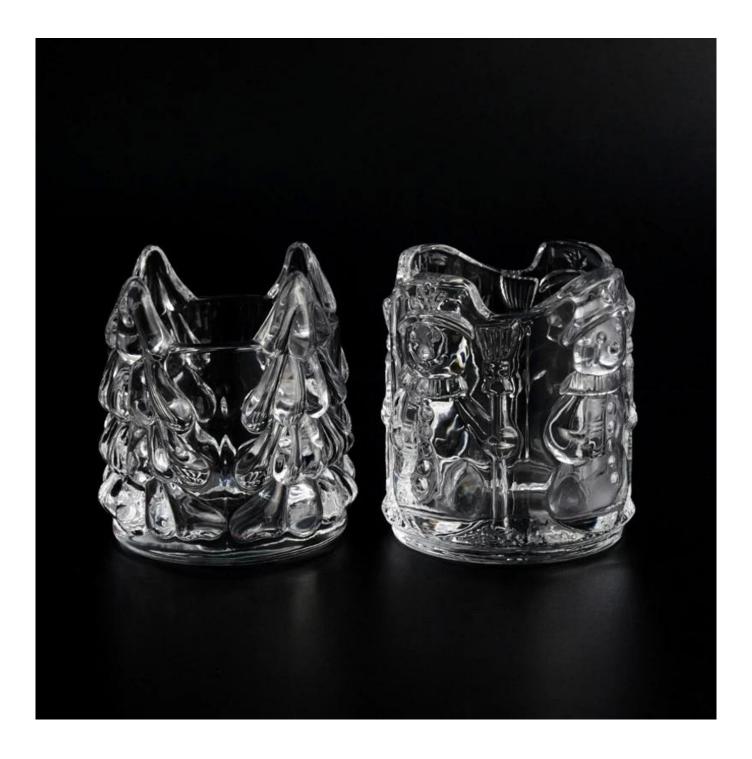

This youthful and vigorous <u>glass candle jars</u> provide various choice. No matter as candle jar, or as storage jar, It can bring warmth and happiness to your life, customize pattern jars provide you more choices that matches

with your home decoration. You can work out more patterns for you candle brand!

This classic 10 ounce glass tumbler is a fantastic choice for high end scented poured candles. Set up as an aromatherapy cup for the home or wedding party or as a vase for the wedding centerpiece.