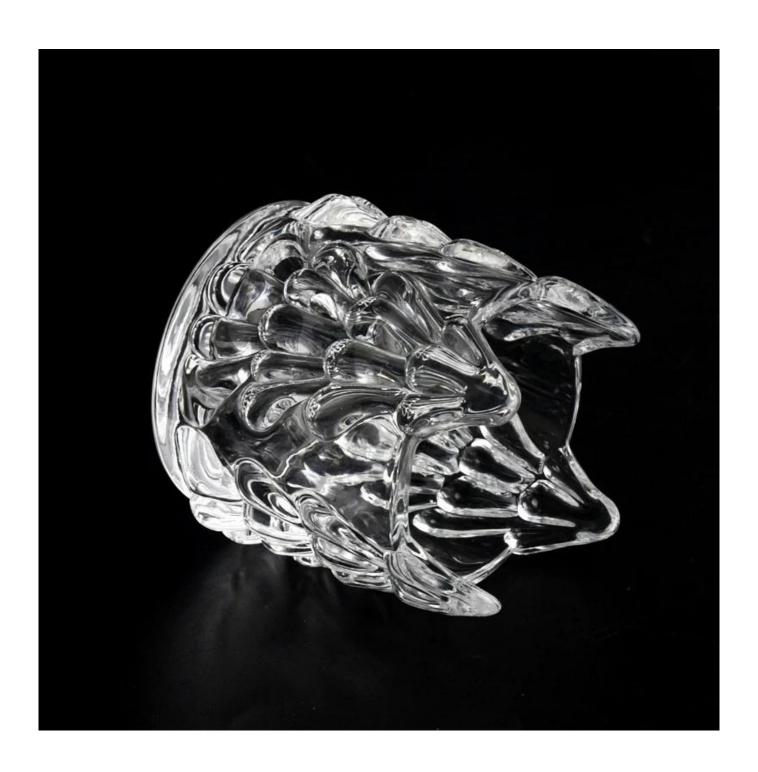

Η

With a gorgeous, crystal clear glass composition, Beautiful craftsmanship and fine glassware go hand-in-hand, and no vessel demonstrates that more eloquently than this glass candle jar. Keep your candles in a container that they deserve, and provide a pretty presentation to your customers.

This youthful and vigorous <u>glass candle jars</u> provide various choice. No matter as candle jar, or as storage jar, It can bring warmth and happiness to your life, customize pattern jars provide you more choices that matches