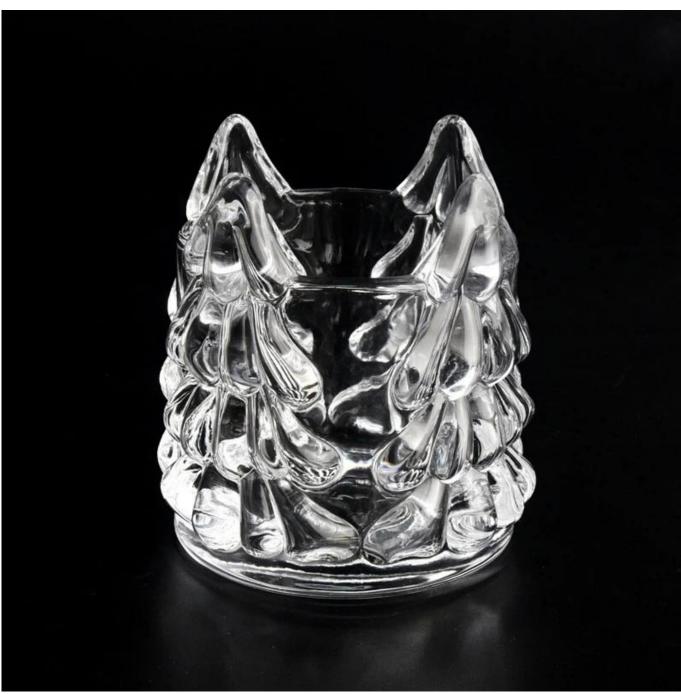

Η

With a gorgeous, crystal clear glass composition, Beautiful craftsmanship and fine glassware go hand-in-hand, and no vessel demonstrates that more eloquently than this glass candle jar. Keep your candles in a container that they deserve, and provide a pretty presentation to your customers.

This youthful and vigorous <u>glass candle jars</u> provide various choice. No matter as candle jar, or as storage jar, It can bring warmth and happiness to your life, customize pattern jars provide you more choices that matches

with your home decoration. You can work out more patterns for you candle brand!

This classic 10 ounce glass tumbler is a fantastic choice for high end scented poured candles. Set up as an aromatherapy cup for the home or wedding party or as a vase for the wedding centerpiece.