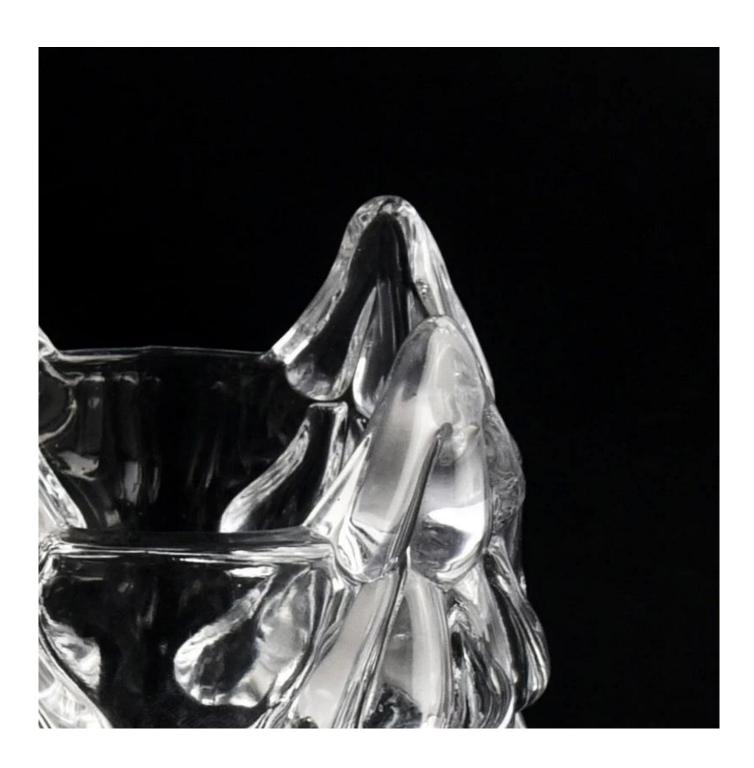

Η

With a gorgeous, crystal clear glass composition, Beautiful craftsmanship and fine glassware go hand-in-hand, and no vessel demonstrates that more eloquently than this glass candle jar. Keep your candles in a container that they deserve, and provide a pretty presentation to your customers.

This youthful and vigorous <u>glass candle jars</u> provide various choice. No matter as candle jar, or as storage jar, It can bring warmth and happiness to your life, customize pattern jars provide you more choices that matches