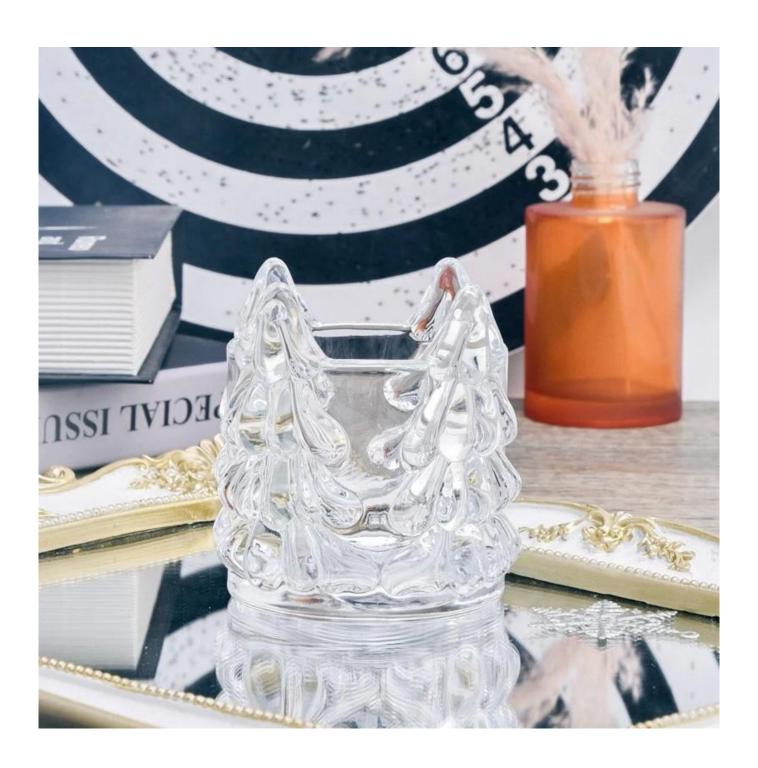

Η

With a gorgeous, crystal clear glass composition, Beautiful craftsmanship and fine glassware go hand-in-hand, and no vessel demonstrates that more eloquently than this glass candle jar. Keep your candles in a container that they deserve, and provide a pretty presentation to your customers.

This youthful and vigorous <u>glass candle jars</u> provide various choice. No matter as candle jar, or as storage jar, It can bring warmth and happiness to your life, customize pattern jars provide you more choices that matches

with your home decoration. You can work out more patterns for you candle brand!

This classic 10 ounce glass tumbler is a fantastic choice for high end scented poured candles. Set up as an aromatherapy cup for the home or wedding party or as a vase for the wedding centerpiece.