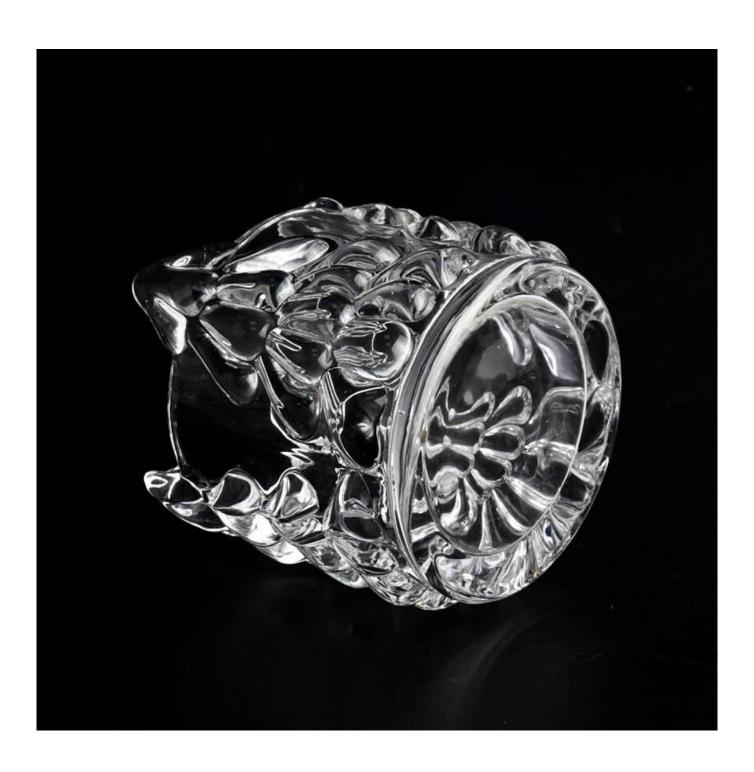

Η

With a gorgeous, crystal clear glass composition, Beautiful craftsmanship and fine glassware go hand-in-hand, and no vessel demonstrates that more eloquently than this glass candle jar. Keep your candles in a container that they deserve, and provide a pretty presentation to your customers.

This youthful and vigorous <u>glass candle jars</u> provide various choice. No matter as candle jar, or as storage jar, It can bring warmth and happiness to your life, customize pattern jars provide you more choices that matches