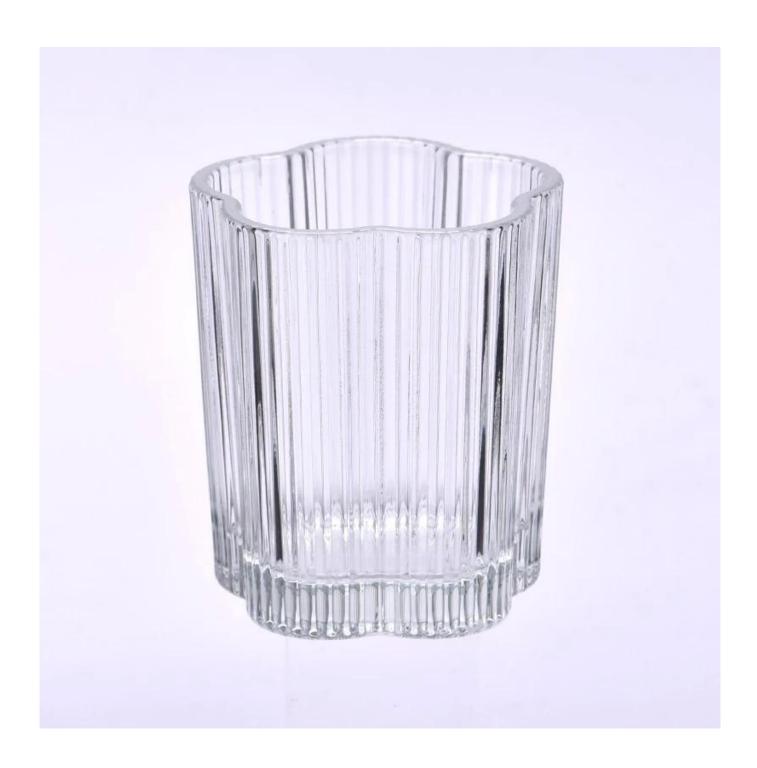

With a gorgeous, crystal clear glass composition, Beautiful craftsmanship and fine glassware go hand-in-hand, and no vessel demonstrates that more eloquently than this glass candle jar. Keep your candles in a container that they deserve, and provide a pretty presentation to your customers.

This youthful and vigorous <u>glass candle jars</u> provide various choice. No matter as candle jar, or as storage jar, It can bring warmth and happiness to your life, customize pattern jars provide you more choices that matches

with your home decoration. You can work out more patterns for you candle brand!

This classic 10 ounce glass tumbler is a fantastic choice for high end scented poured candles. Set up as an aromatherapy cup for the home or wedding party or as a vase for the wedding centerpiece.