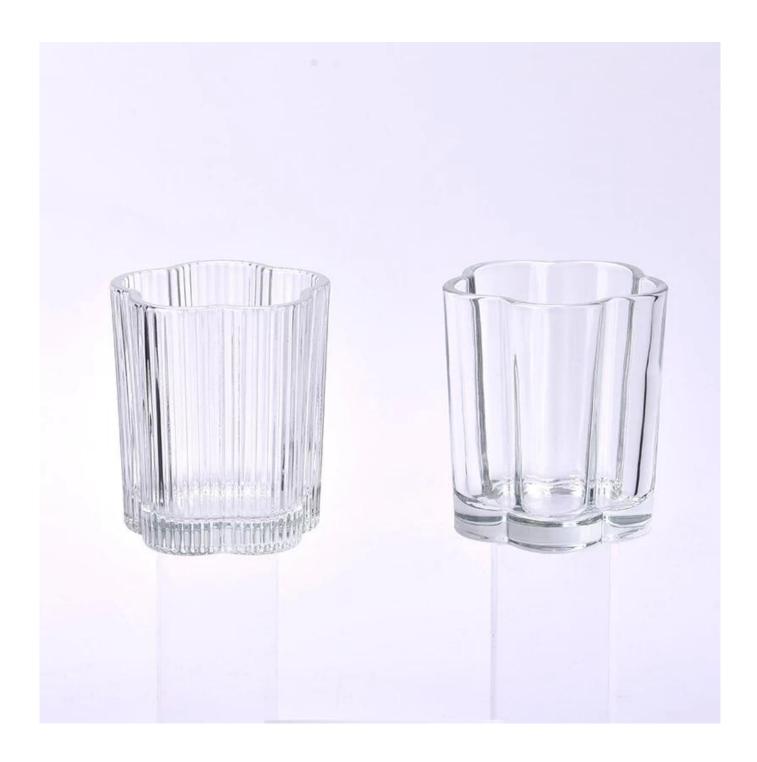

With a gorgeous, crystal clear glass composition, Beautiful craftsmanship and fine glassware go hand-in-hand, and no vessel demonstrates that more eloquently than this glass candle jar. Keep your candles in a container that they deserve, and provide a pretty presentation to your customers.

This youthful and vigorous <u>glass candle jars</u> provide various choice. No matter as candle jar, or as storage jar, It can bring warmth and happiness to your life, customize pattern jars provide you more choices that matches

with your home decoration. You can work out more patterns for you candle brand!

This classic 10 ounce glass tumbler is a fantastic choice for high end scented poured candles. Set up as an aromatherapy cup for the home or wedding party or as a vase for the wedding centerpiece.