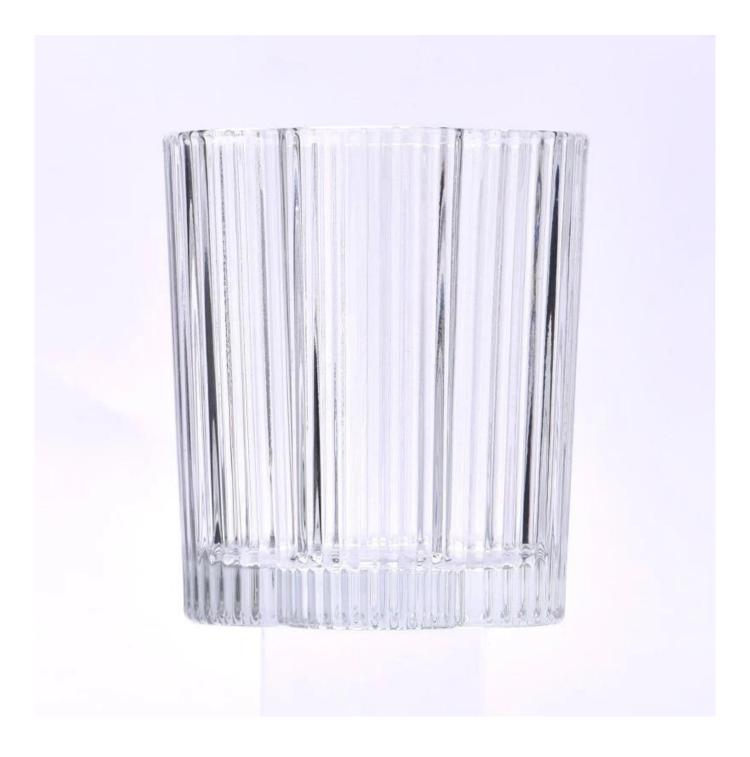

With a gorgeous, crystal clear glass composition, Beautiful craftsmanship and fine glassware go hand-in-hand, and no vessel demonstrates that more eloquently than this glass candle jar. Keep your candles in a container that they deserve, and provide a pretty presentation to your customers.

This youthful and vigorous <u>glass candle jars</u> provide various choice. No matter as candle jar, or as storage jar, It can bring warmth and happiness to your life, customize pattern jars provide you more choices that matches

with your home decoration. You can work out more patterns for you candle brand!

This classic 10 ounce glass tumbler is a fantastic choice for high end scented poured candles. Set up as an aromatherapy cup for the home or wedding party or as a vase for the wedding centerpiece.