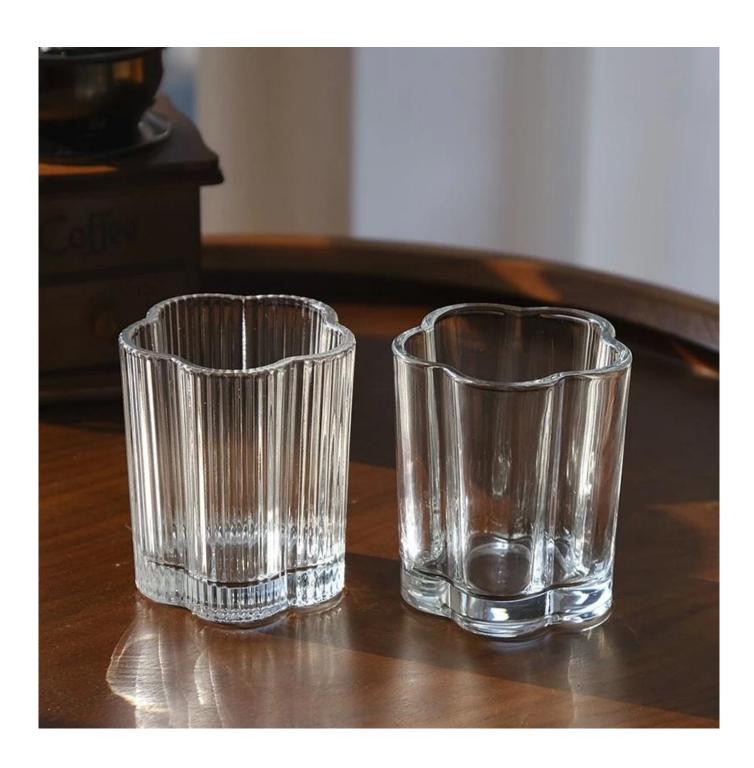

With a gorgeous, crystal clear glass composition, Beautiful craftsmanship and fine glassware go hand-in-hand, and no vessel demonstrates that more eloquently than this glass candle jar. Keep your candles in a container that they deserve, and provide a pretty presentation to your customers.

This youthful and vigorous <u>glass candle jars</u> provide various choice. No matter as candle jar, or as storage jar, It can bring warmth and happiness to your life, customize pattern jars provide you more choices that matches

with your home decoration. You can work out more patterns for you candle brand!

This classic 10 ounce glass tumbler is a fantastic choice for high end scented poured candles. Set up as an aromatherapy cup for the home or wedding party or as a vase for the wedding centerpiece.