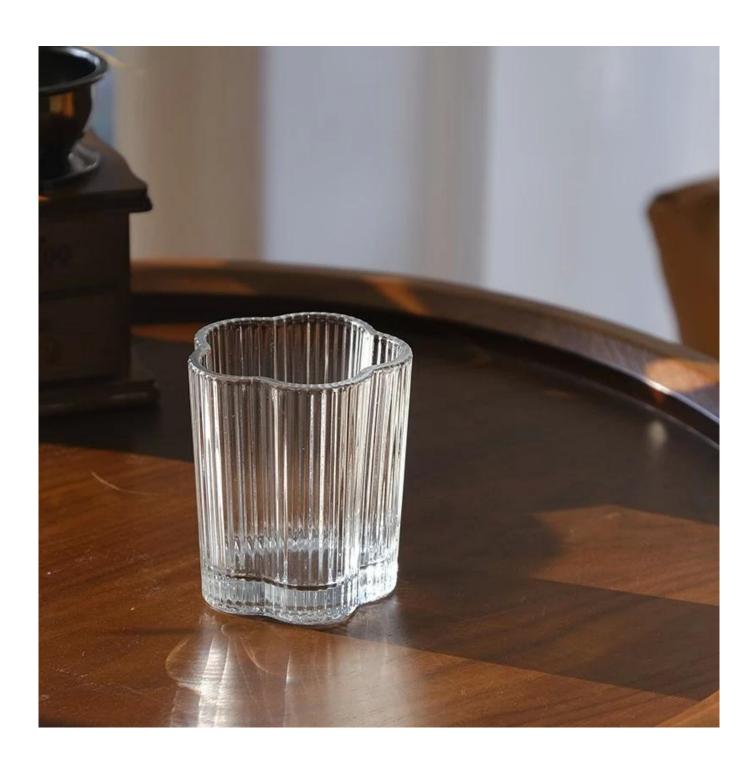

With a gorgeous, crystal clear glass composition, Beautiful craftsmanship and fine glassware go hand-in-hand, and no vessel demonstrates that more eloquently than this glass candle jar. Keep your candles in a container that they deserve, and provide a pretty presentation to your customers.

This youthful and vigorous <u>glass candle jars</u> provide various choice. No matter as candle jar, or as storage jar, It can bring warmth and happiness to your life, customize pattern jars provide you more choices that matches

with your home decoration. You can work out more patterns for you candle brand!

This classic 10 ounce glass tumbler is a fantastic choice for high end scented poured candles. Set up as an aromatherapy cup for the home or wedding party or as a vase for the wedding centerpiece.