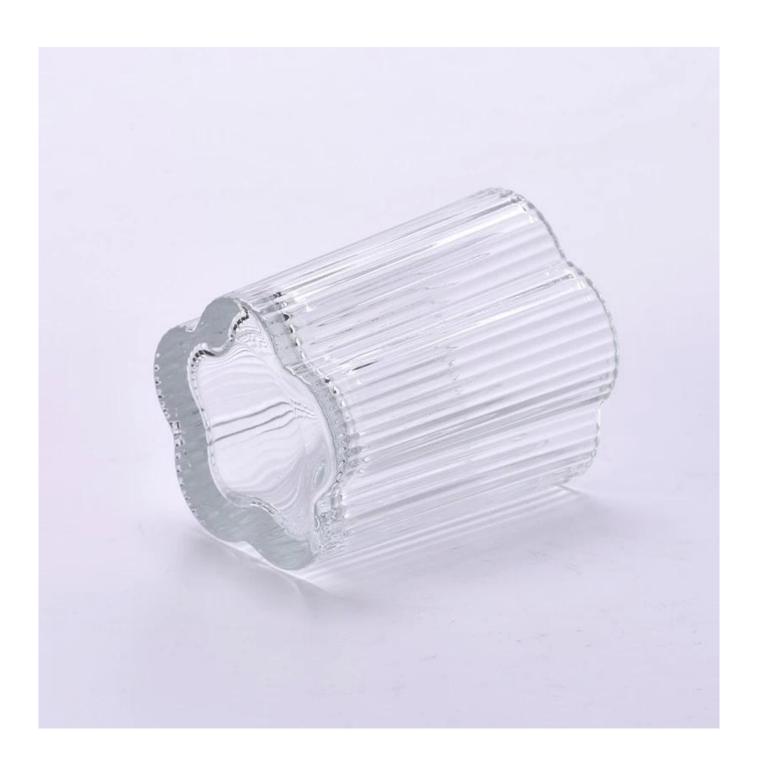

With a gorgeous, crystal clear glass composition, Beautiful craftsmanship and fine glassware go hand-in-hand, and no vessel demonstrates that more eloquently than this glass candle jar. Keep your candles in a container that they deserve, and provide a pretty presentation to your customers.

This youthful and vigorous <u>glass candle jars</u> provide various choice. No matter as candle jar, or as storage jar, It can bring warmth and happiness to your life, customize pattern jars provide you more choices that matches

with your home decoration. You can work out more patterns for you candle brand!

This classic 10 ounce glass tumbler is a fantastic choice for high end scented poured candles. Set up as an aromatherapy cup for the home or wedding party or as a vase for the wedding centerpiece.