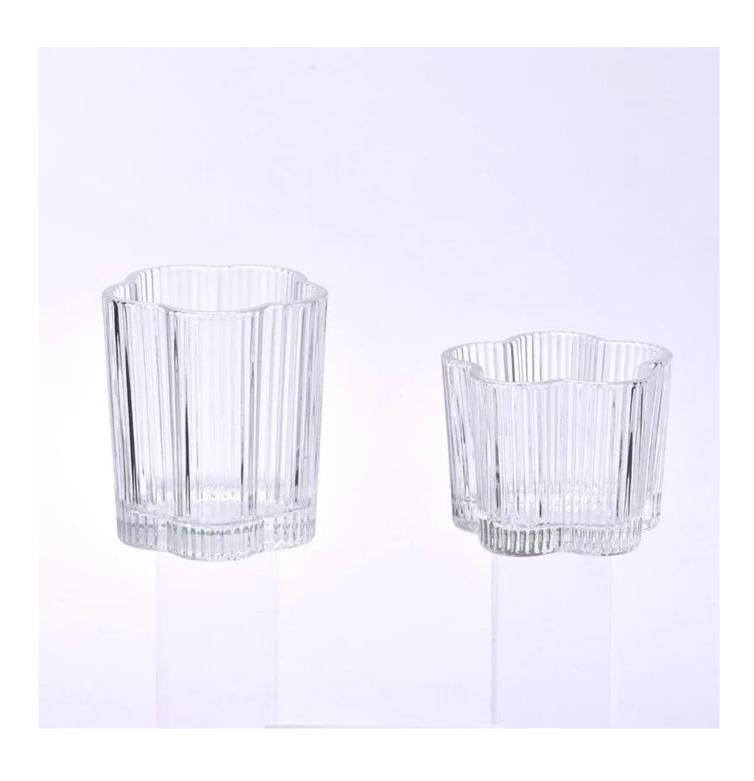

With a gorgeous, crystal clear glass composition, Beautiful craftsmanship and fine glassware go hand-in-hand, and no vessel demonstrates that more eloquently than this glass candle jar. Keep your candles in a container that they deserve, and provide a pretty presentation to your customers.

This youthful and vigorous <u>glass candle jars</u> provide various choice. No matter as candle jar, or as storage jar, It can bring warmth and happiness to your life, customize pattern jars provide you more choices that matches

with your home decoration. You can work out more patterns for you candle brand!

This classic 10 ounce glass tumbler is a fantastic choice for high end scented poured candles. Set up as an aromatherapy cup for the home or wedding party or as a vase for the wedding centerpiece.