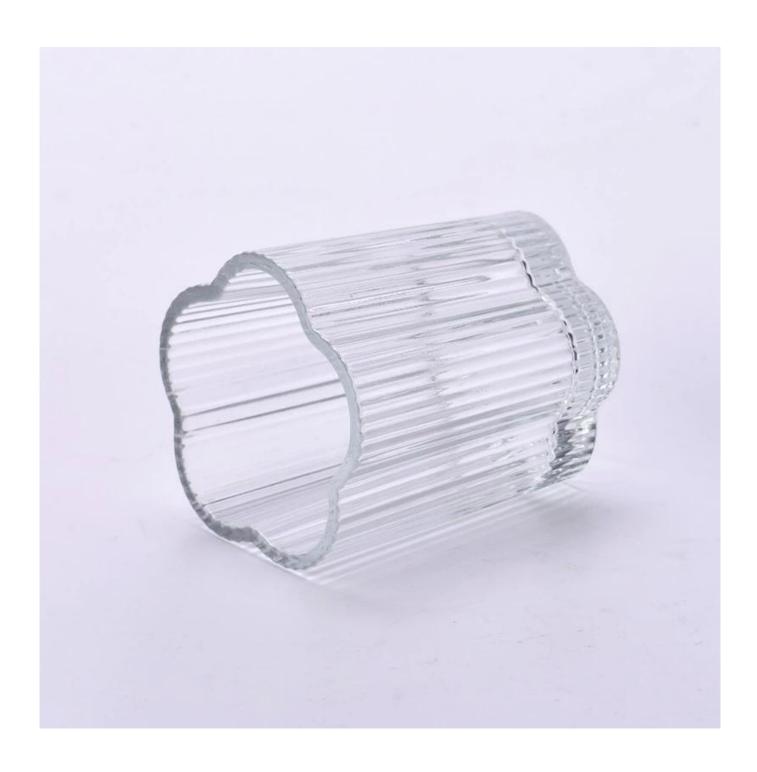

With a gorgeous, crystal clear glass composition, Beautiful craftsmanship and fine glassware go hand-in-hand, and no vessel demonstrates that more eloquently than this glass candle jar. Keep your candles in a container that they deserve, and provide a pretty presentation to your customers.

This youthful and vigorous <u>glass candle jars</u> provide various choice. No matter as candle jar, or as storage jar, It can bring warmth and happiness to your life, customize pattern jars provide you more choices that matches

with your home decoration. You can work out more patterns for you candle brand!

This classic 10 ounce glass tumbler is a fantastic choice for high end scented poured candles. Set up as an aromatherapy cup for the home or wedding party or as a vase for the wedding centerpiece.