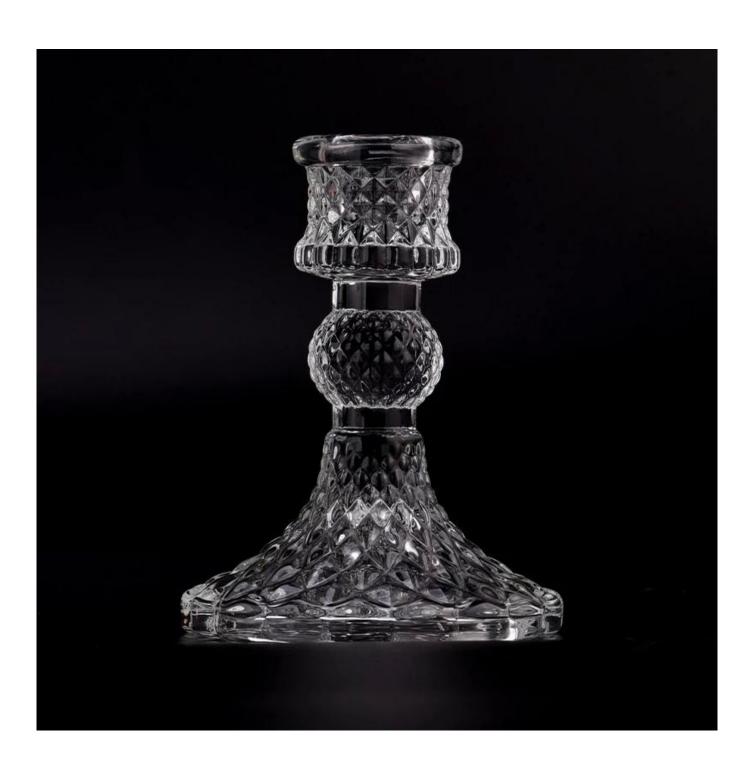

With a gorgeous, crystal clear glass composition, Beautiful craftsmanship and fine glassware go hand-in-hand, and no vessel demonstrates that more eloquently than this glass candle jar. Keep your candles in a container that they deserve, and provide a pretty presentation to your customers.