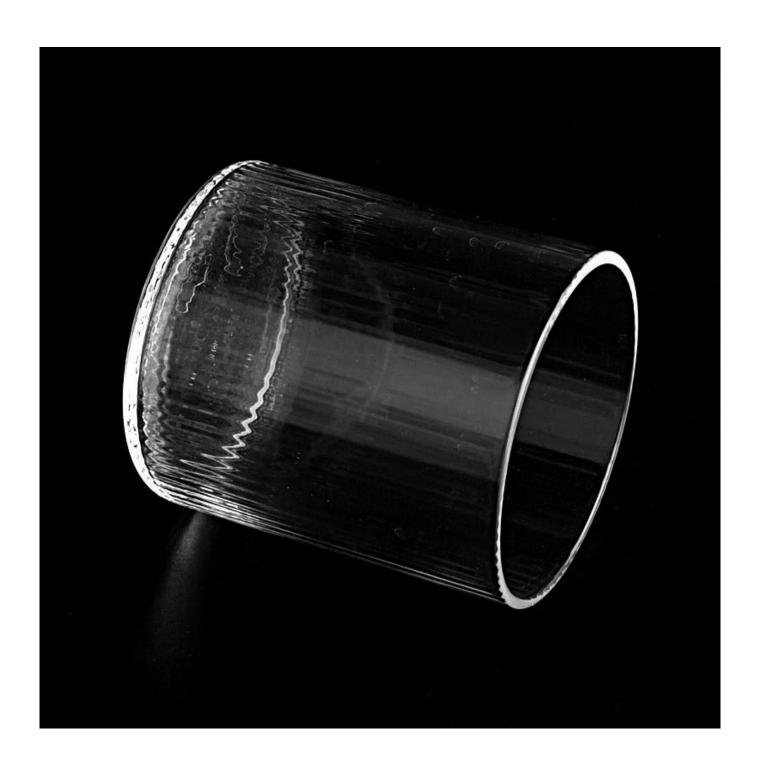

## High Borosilicate Glass Drinking Cup Drinking Glass Cup for Milk Juice

Why Choose **Sunny Glassware** 

- Upmost dedication to design, never compression on quality
- <u>Sunny Glassware</u> strictly protect the customers' designs, all the newly designed items from us haven't been copied in three years.
- Product quality is the major focus in <u>Sunny Glassware</u>. <u>Sunny Glassware</u> once demolished 80,000 pcs of glass vessel with barely visible blemish.

### product description

| Name              | High Borosilicate Glass Drinking Cup Drinking Glass Cup for Milk Juice                           |
|-------------------|--------------------------------------------------------------------------------------------------|
| Sample time       | 1. 5 days if there is glass shape and size<br>2. 15 days, if you need new shapes and sizes glass |
| Packing           | Normal packing, Individual gift box, PVC box, window box, color box, white box, etc              |
| Delivery<br>time  | Within 35 days after the sample and order confirmed                                              |
| Payment<br>term   | 30% deposit by T/T in advance and the balance against the copy of B/L                            |
| Shipment          | By sea,by air,by Express and your shipping agent is acceptable                                   |
| Usage<br>Occasion | Home decor, Wedding Decoration, Wedding Favors, Decoration enhancement,                          |