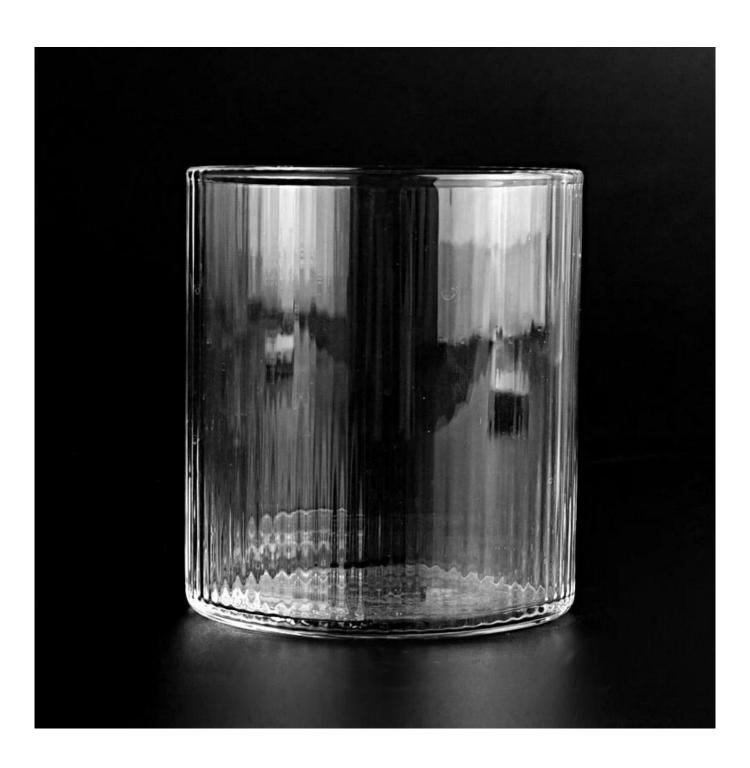

## High Borosilicate Glass Drinking Cup Drinking Glass Cup for Milk Juice

Why Choose **Sunny Glassware** 

- Upmost dedication to design, never compression on quality
- <u>Sunny Glassware</u> strictly protect the customers' designs, all the newly designed items from us haven't been copied in three years.
- Product quality is the major focus in <u>Sunny Glassware</u>. <u>Sunny Glassware</u> once demolished 80,000 pcs of glass vessel with barely visible blemish.

### product description

| Name              | High Borosilicate Glass Drinking Cup Drinking Glass Cup for Milk Juice                           |
|-------------------|--------------------------------------------------------------------------------------------------|
| Sample time       | 1. 5 days if there is glass shape and size<br>2. 15 days, if you need new shapes and sizes glass |
| Packing           | Normal packing, Individual gift box, PVC box, window box, color box, white box, etc              |
| Delivery<br>time  | Within 35 days after the sample and order confirmed                                              |
| Payment<br>term   | 30% deposit by T/T in advance and the balance against the copy of B/L                            |
| Shipment          | By sea,by air,by Express and your shipping agent is acceptable                                   |
| Usage<br>Occasion | Home decor, Wedding Decoration, Wedding Favors, Decoration enhancement,                          |