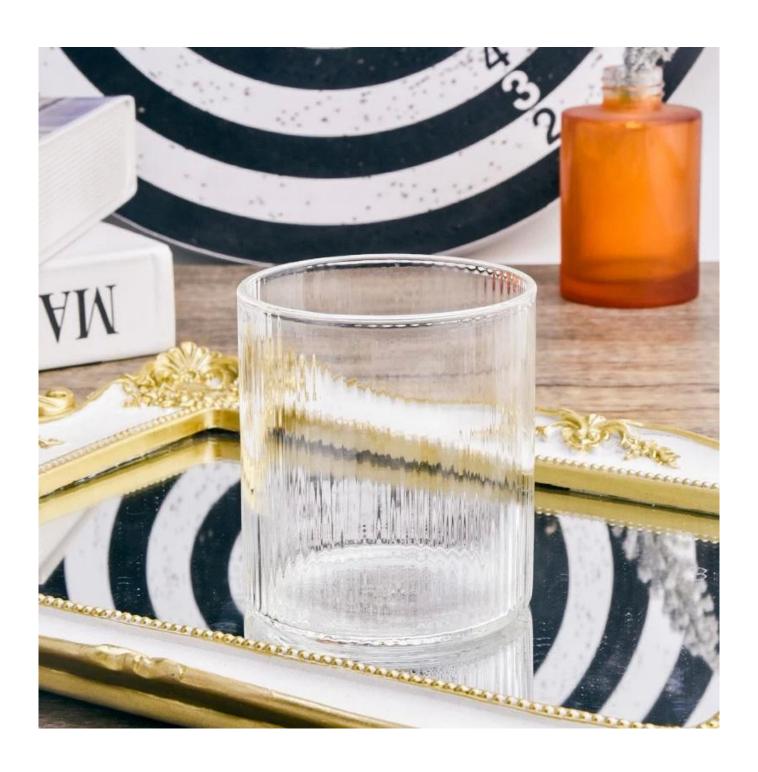

## High Borosilicate Glass Drinking Cup Drinking Glass Cup for Milk Juice

Why Choose **Sunny Glassware** 

- Upmost dedication to design, never compression on quality
- <u>Sunny Glassware</u> strictly protect the customers' designs, all the newly designed items from us haven't been copied in three years.
- Product quality is the major focus in <u>Sunny Glassware</u>. <u>Sunny Glassware</u> once demolished 80,000 pcs of glass vessel with barely visible blemish.

### product description

| Name              | High Borosilicate Glass Drinking Cup Drinking Glass Cup for Milk Juice                           |
|-------------------|--------------------------------------------------------------------------------------------------|
| Sample time       | 1. 5 days if there is glass shape and size<br>2. 15 days, if you need new shapes and sizes glass |
| Packing           | Normal packing, Individual gift box, PVC box, window box, color box, white box, etc              |
| Delivery<br>time  | Within 35 days after the sample and order confirmed                                              |
| Payment<br>term   | 30% deposit by T/T in advance and the balance against the copy of B/L                            |
| Shipment          | By sea,by air,by Express and your shipping agent is acceptable                                   |
| Usage<br>Occasion | Home decor, Wedding Decoration, Wedding Favors, Decoration enhancement,                          |