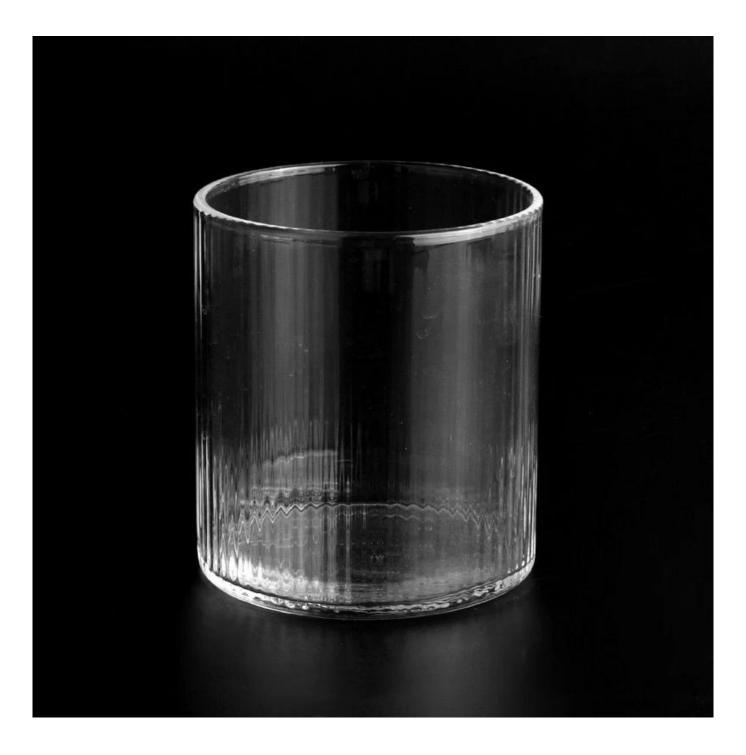

## High Borosilicate Glass Drinking Cup Drinking Glass Cup for Milk Juice

Why Choose **Sunny Glassware** 

- Upmost dedication to design, never compression on quality
- <u>Sunny Glassware</u> strictly protect the customers' designs, all the newly designed items from us haven't been copied in three years.
- Product quality is the major focus in <u>Sunny Glassware</u>. <u>Sunny Glassware</u> once demolished 80,000 pcs of glass vessel with barely visible blemish.

### product description

| Name              | High Borosilicate Glass Drinking Cup Drinking Glass Cup for Milk Juice                           |
|-------------------|--------------------------------------------------------------------------------------------------|
| Sample time       | 1. 5 days if there is glass shape and size<br>2. 15 days, if you need new shapes and sizes glass |
| Packing           | Normal packing, Individual gift box, PVC box, window box, color box, white box, etc              |
| Delivery<br>time  | Within 35 days after the sample and order confirmed                                              |
| Payment<br>term   | 30% deposit by T/T in advance and the balance against the copy of B/L                            |
| Shipment          | By sea,by air,by Express and your shipping agent is acceptable                                   |
| Usage<br>Occasion | Home decor, Wedding Decoration, Wedding Favors, Decoration enhancement,                          |