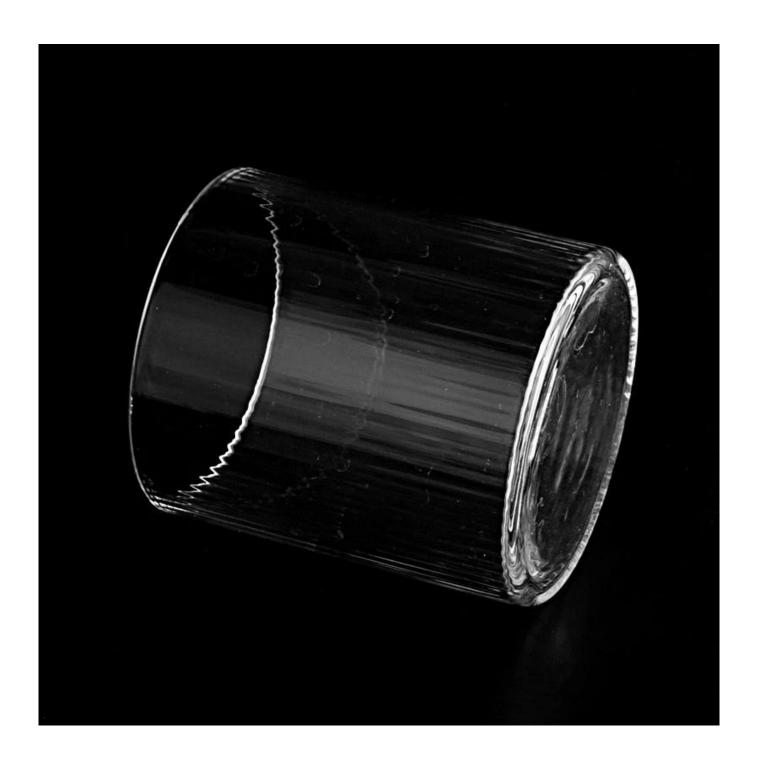

## High Borosilicate Glass Drinking Cup Drinking Glass Cup for Milk Juice

Why Choose **Sunny Glassware** 

- Upmost dedication to design, never compression on quality
- <u>Sunny Glassware</u> strictly protect the customers' designs, all the newly designed items from us haven't been copied in three years.
- Product quality is the major focus in <u>Sunny Glassware</u>. <u>Sunny Glassware</u> once demolished 80,000 pcs of glass vessel with barely visible blemish.

### product description

| Name              | High Borosilicate Glass Drinking Cup Drinking Glass Cup for Milk Juice                           |
|-------------------|--------------------------------------------------------------------------------------------------|
| Sample time       | 1. 5 days if there is glass shape and size<br>2. 15 days, if you need new shapes and sizes glass |
| Packing           | Normal packing, Individual gift box, PVC box, window box, color box, white box, etc              |
| Delivery<br>time  | Within 35 days after the sample and order confirmed                                              |
| Payment<br>term   | 30% deposit by T/T in advance and the balance against the copy of B/L                            |
| Shipment          | By sea,by air,by Express and your shipping agent is acceptable                                   |
| Usage<br>Occasion | Home decor, Wedding Decoration, Wedding Favors, Decoration enhancement,                          |