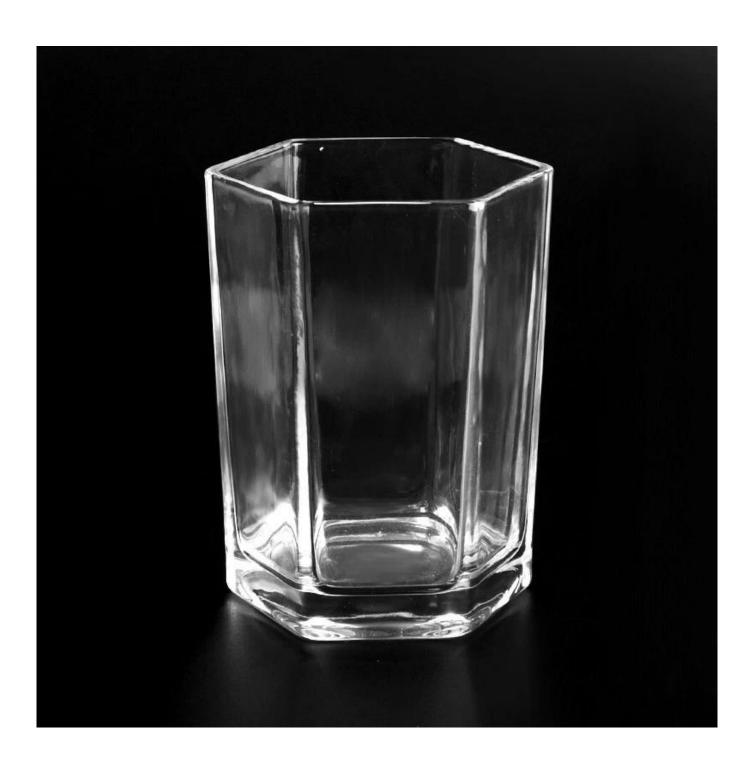

With a gorgeous, crystal clear glass composition, Beautiful craftsmanship and fine glassware go hand-in-hand, and no vessel demonstrates that more eloquently than this glass candle jar. Keep your candles in a container that they deserve, and provide a pretty presentation to your customers.

This youthful and vigorous <u>glass candle jars</u> provide various choice. No matter as candle jar, or as storage jar, It can bring warmth and happiness to your life, customize pattern jars provide you more choices that matches

with your home decoration. You can work out more patterns for you candle brand!

This classic 10 ounce glass tumbler is a fantastic choice for high end scented poured candles. Set up as an aromatherapy cup for the home or wedding party or as a vase for the wedding centerpiece.