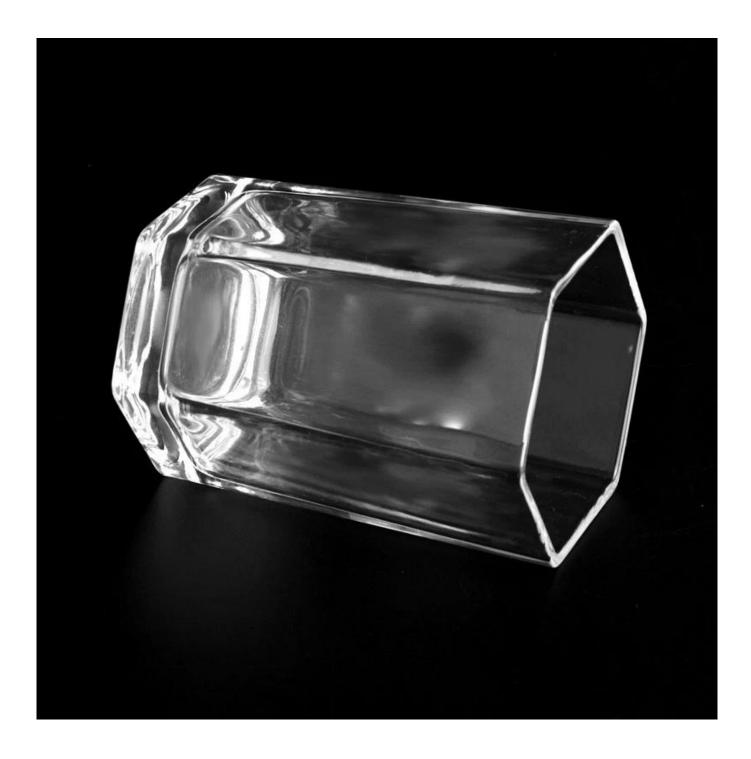

With a gorgeous, crystal clear glass composition, Beautiful craftsmanship and fine glassware go hand-in-hand, and no vessel demonstrates that more eloquently than this glass candle jar. Keep your candles in a container that they deserve, and provide a pretty presentation to your customers.

This youthful and vigorous <u>glass candle jars</u> provide various choice. No matter as candle jar, or as storage jar, It can bring warmth and happiness to your life, customize pattern jars provide you more choices that matches

with your home decoration. You can work out more patterns for you candle brand!

This classic 10 ounce glass tumbler is a fantastic choice for high end scented poured candles. Set up as an aromatherapy cup for the home or wedding party or as a vase for the wedding centerpiece.