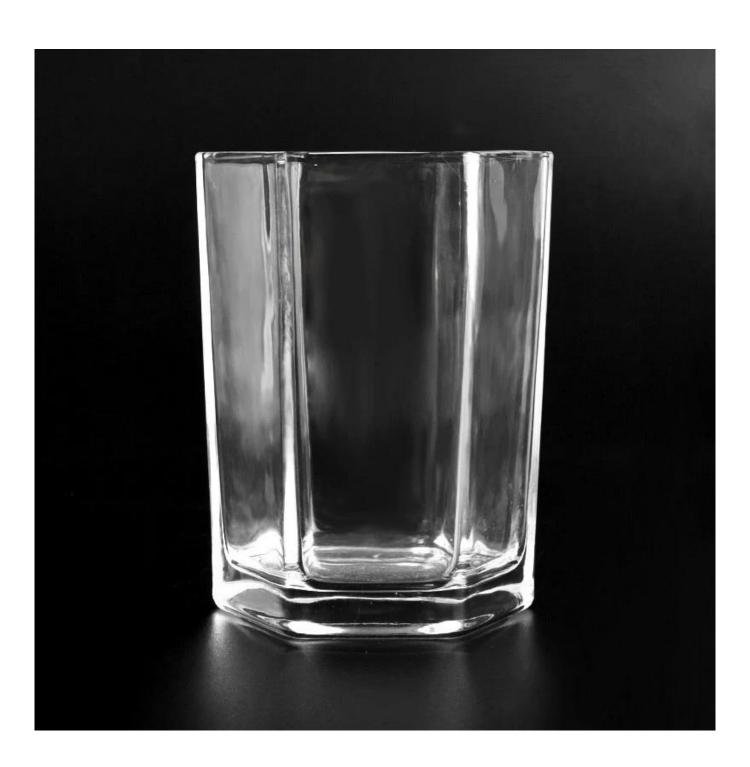

With a gorgeous, crystal clear glass composition, Beautiful craftsmanship and fine glassware go hand-in-hand, and no vessel demonstrates that more eloquently than this glass candle jar. Keep your candles in a container that they deserve, and provide a pretty presentation to your customers.

This youthful and vigorous <u>glass candle jars</u> provide various choice. No matter as candle jar, or as storage jar, It can bring warmth and happiness to your life, customize pattern jars provide you more choices that matches

with your home decoration. You can work out more patterns for you candle brand!

This classic 10 ounce glass tumbler is a fantastic choice for high end scented poured candles. Set up as an aromatherapy cup for the home or wedding party or as a vase for the wedding centerpiece.