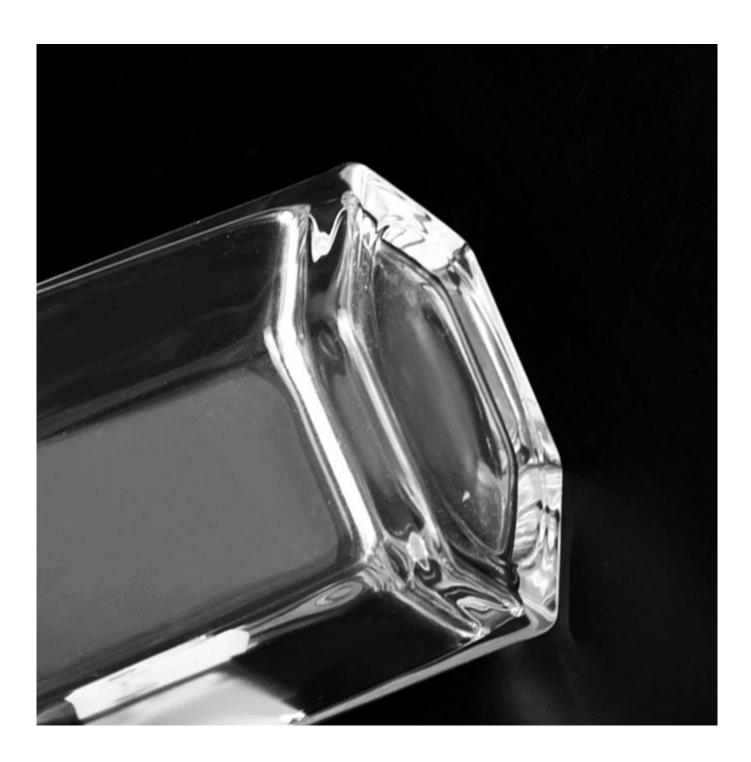

With a gorgeous, crystal clear glass composition, Beautiful craftsmanship and fine glassware go hand-in-hand, and no vessel demonstrates that more eloquently than this glass candle jar. Keep your candles in a container that they deserve, and provide a pretty presentation to your customers.

This youthful and vigorous <u>glass candle jars</u> provide various choice. No matter as candle jar, or as storage jar, It can bring warmth and happiness to your life, customize pattern jars provide you more choices that matches

with your home decoration. You can work out more patterns for you candle brand!

This classic 10 ounce glass tumbler is a fantastic choice for high end scented poured candles. Set up as an aromatherapy cup for the home or wedding party or as a vase for the wedding centerpiece.