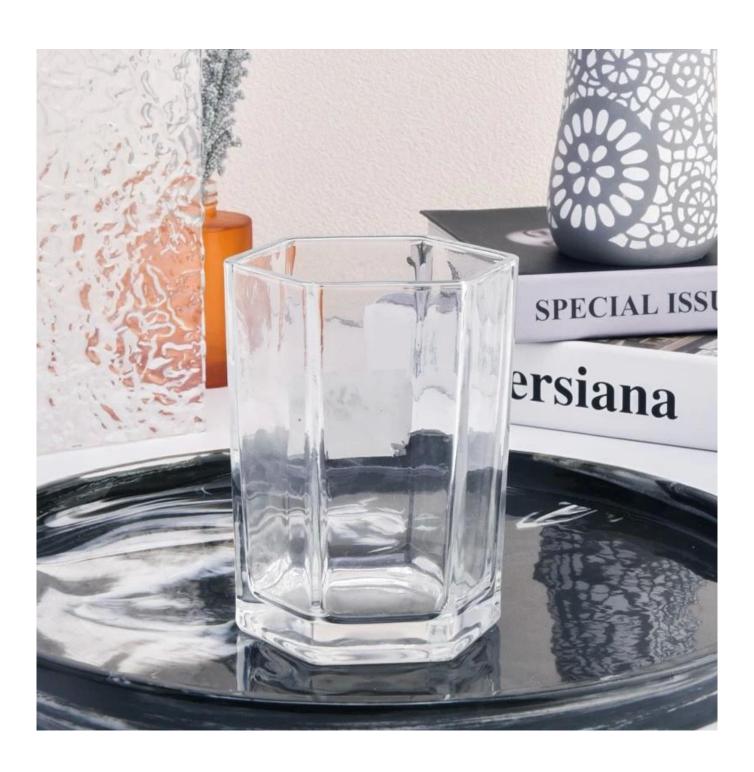

With a gorgeous, crystal clear glass composition, Beautiful craftsmanship and fine glassware go hand-in-hand, and no vessel demonstrates that more eloquently than this glass candle jar. Keep your candles in a container that they deserve, and provide a pretty presentation to your customers.

This youthful and vigorous <u>glass candle jars</u> provide various choice. No matter as candle jar, or as storage jar, It can bring warmth and happiness to your life, customize pattern jars provide you more choices that matches

with your home decoration. You can work out more patterns for you candle brand!

This classic 10 ounce glass tumbler is a fantastic choice for high end scented poured candles. Set up as an aromatherapy cup for the home or wedding party or as a vase for the wedding centerpiece.