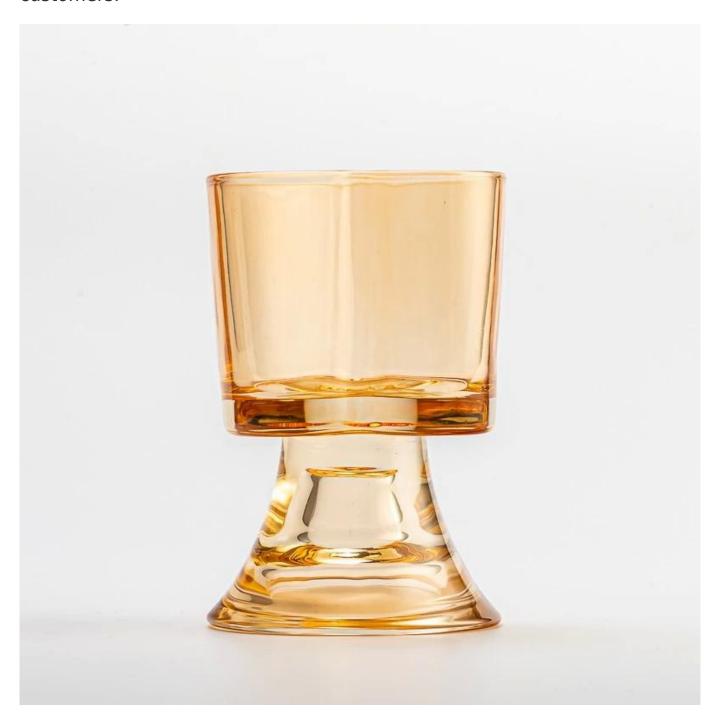

With a gorgeous, crystal clear glass composition, Beautiful craftsmanship and fine glassware go hand-in-hand, and no vessel demonstrates that more eloquently than this glass candle jar. Keep your candles in a container that they deserve, and provide a pretty presentation to your customers.

This youthful and vigorous <u>glass candle jars</u> provide various choice. No matter as candle jar, or as storage jar, It can bring warmth and happiness to your life, customize pattern jars provide you more choices that matches with your home decoration. You can work out more patterns for you candle brand!

This classic 10 ounce glass tumbler is a fantastic choice for high end scented poured candles. Set up as an aromatherapy cup for the home or wedding party or as a vase for the wedding centerpiece.