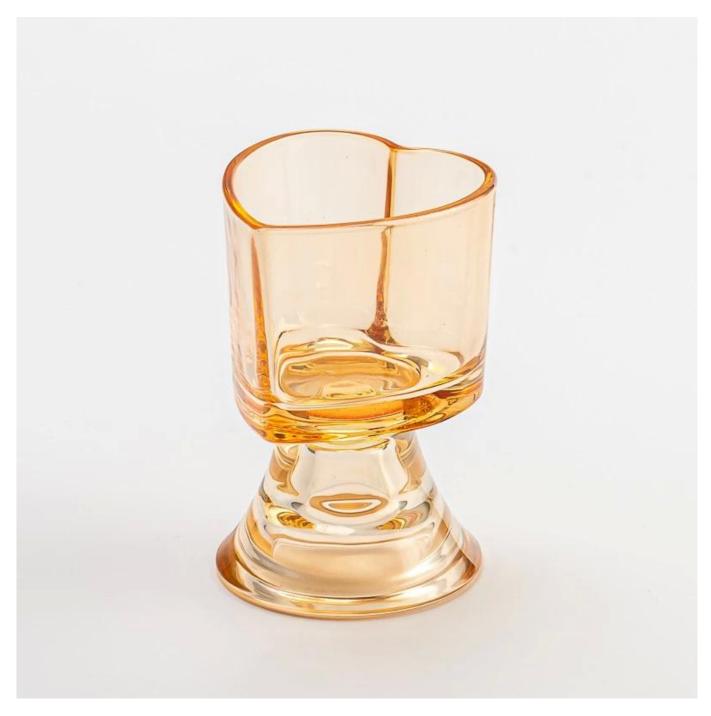

# Heart shaped glass candle jar with Valentine's Day

Why Choose **Sunny Glassware** 

- Upmost dedication to design, never compression on quality
- <u>Sunny Glassware</u> strictly protect the customers' designs, all the newly designed items from us haven't been copied in three years.
- Product quality is the major focus in <u>Sunny Glassware</u>. <u>Sunny Glassware</u> once demolished 80,000 pcs of glass vessel with barely visible blemish.

With a gorgeous, crystal clear glass composition, Beautiful craftsmanship and fine glassware go hand-in-hand, and no vessel demonstrates that more eloquently than this glass candle jar. Keep your candles in a container that they deserve, and provide a pretty presentation to your customers.

This youthful and vigorous <u>glass candle jars</u> provide various choice. No matter as candle jar, or as storage jar, It can bring warmth and happiness to your life, customize pattern jars provide you more choices that matches with your home decoration. You can work out more patterns for you candle brand!