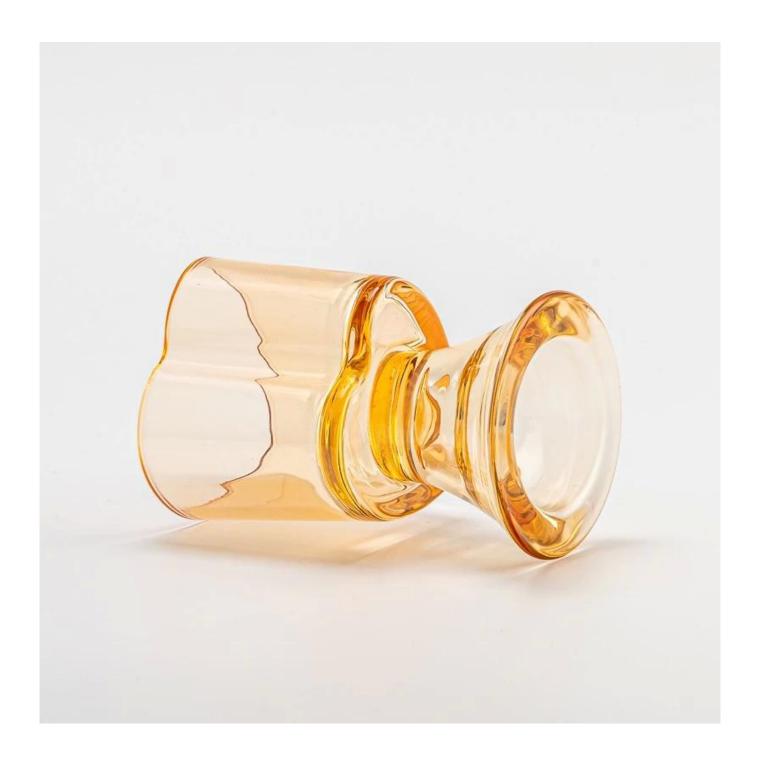

### product description

| Name              | Heart shaped glass candle jar with Valentine's Day                                                                 |
|-------------------|--------------------------------------------------------------------------------------------------------------------|
| Sample time       | 1. 5 days if there is glass shape and size 2. 15 days, if you need new shapes and sizes glass                      |
| Measure           | Item NO:SGCX25030907 Top dia: 75*77mm Bottom dia: 74.5mm Height: 113mm Weight: 373g Capacity: 170ml MOQ: 3,000 PCS |
| Packing           | Normal packing, Individual gift box, PVC box, window box, color box, white box, etc                                |
| Delivery<br>time  | Within 35 days after the sample and order confirmed                                                                |
| Payment<br>term   | 30% deposit by T/T in advance and the balance against the copy of B/L                                              |
| Shipment          | By sea,by air,by Express and your shipping agent is acceptable                                                     |
| Usage<br>Occasion | Home decor, Wedding Decoration, Wedding Favors, Decoration enhancement,                                            |

With a gorgeous, crystal clear glass composition, Beautiful craftsmanship and fine glassware go hand-in-hand, and no vessel demonstrates that more eloquently than this glass candle jar. Keep your candles in a container that they deserve, and provide a pretty presentation to your customers.