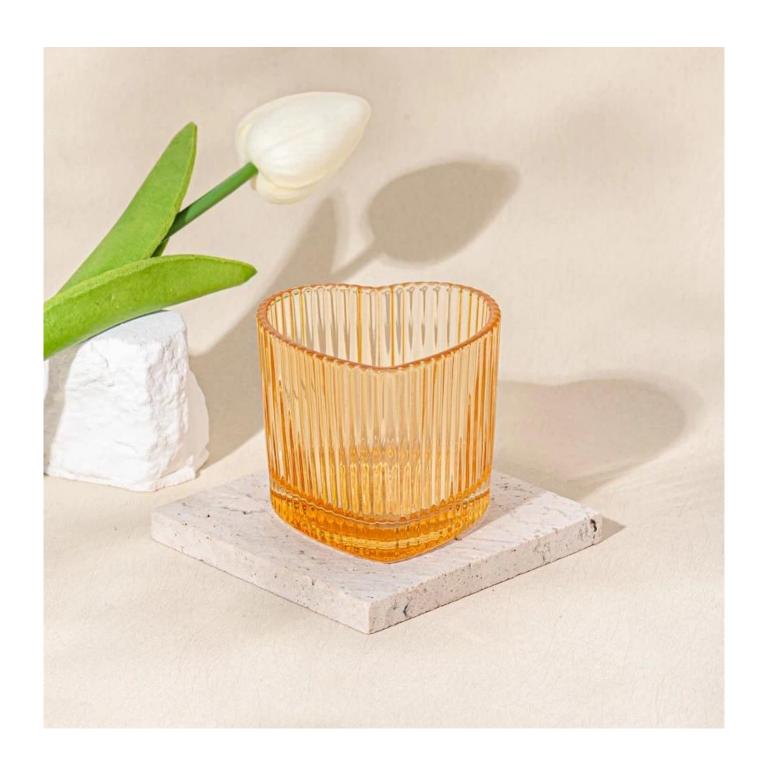

With a gorgeous, crystal clear glass composition, Beautiful craftsmanship and fine glassware go hand-in-hand, and no vessel demonstrates that more eloquently than this glass candle jar. Keep your candles in a container that they deserve, and provide a pretty presentation to your customers.

This youthful and vigorous <u>glass candle jars</u> provide various choice. No matter as candle jar, or as storage jar, It can bring warmth and happiness to your life, customize pattern jars provide you more choices that matches

with your home decoration. You can work out more patterns for you candle brand!

This classic 10 ounce glass tumbler is a fantastic choice for high end scented poured candles. Set up as an aromatherapy cup for the home or wedding party or as a vase for the wedding centerpiece.