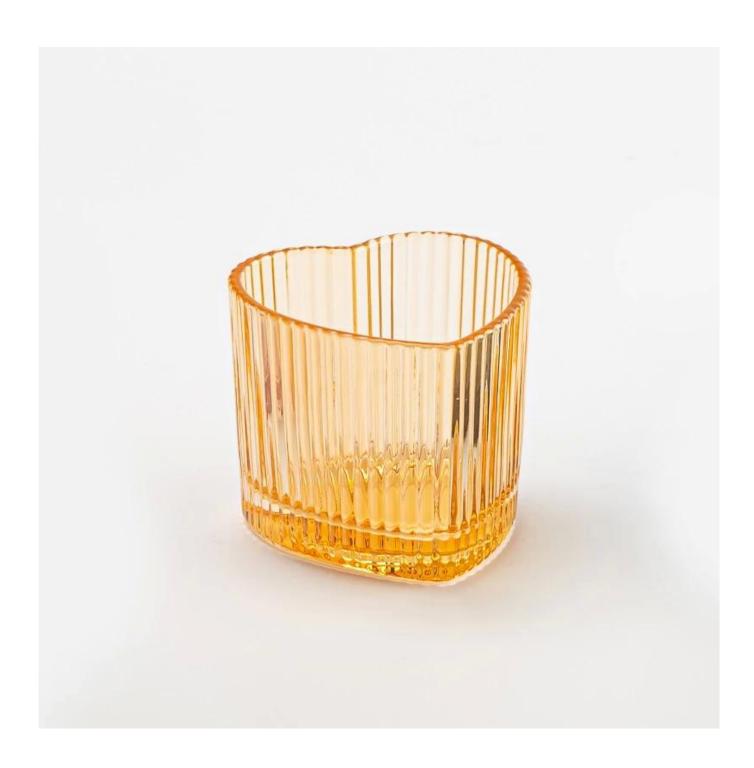

With a gorgeous, crystal clear glass composition, Beautiful craftsmanship and fine glassware go hand-in-hand, and no vessel demonstrates that more eloquently than this glass candle jar. Keep your candles in a container that they deserve, and provide a pretty presentation to your customers.

This youthful and vigorous <u>glass candle jars</u> provide various choice. No matter as candle jar, or as storage jar, It can bring warmth and happiness to your life, customize pattern jars provide you more choices that matches

with your home decoration. You can work out more patterns for you candle brand!

This classic 10 ounce glass tumbler is a fantastic choice for high end scented poured candles. Set up as an aromatherapy cup for the home or wedding party or as a vase for the wedding centerpiece.