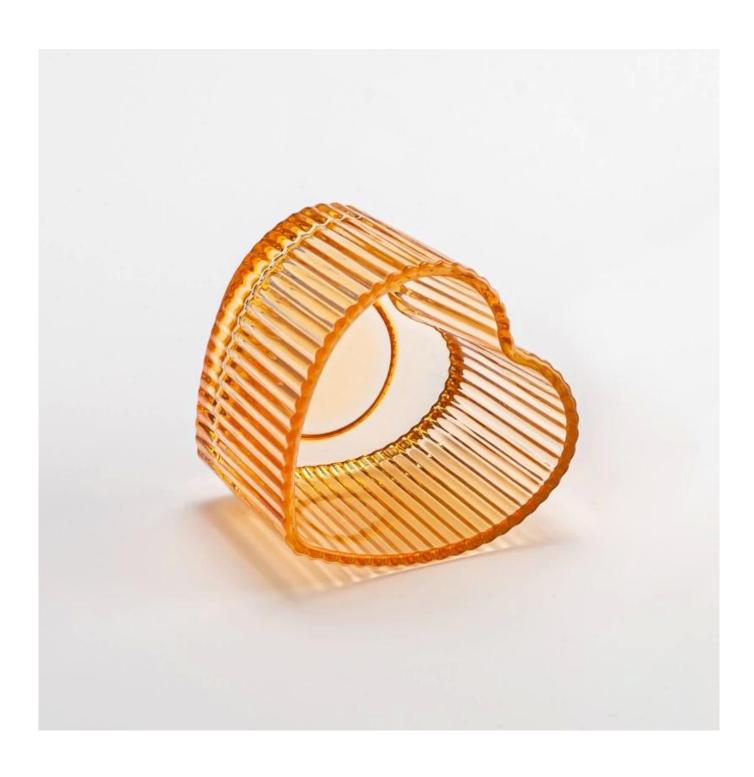

With a gorgeous, crystal clear glass composition, Beautiful craftsmanship and fine glassware go hand-in-hand, and no vessel demonstrates that more eloquently than this glass candle jar. Keep your candles in a container that they deserve, and provide a pretty presentation to your customers.

This youthful and vigorous <u>glass candle jars</u> provide various choice. No matter as candle jar, or as storage jar, It can bring warmth and happiness to your life, customize pattern jars provide you more choices that matches

with your home decoration. You can work out more patterns for you candle brand!

This classic 10 ounce glass tumbler is a fantastic choice for high end scented poured candles. Set up as an aromatherapy cup for the home or wedding party or as a vase for the wedding centerpiece.