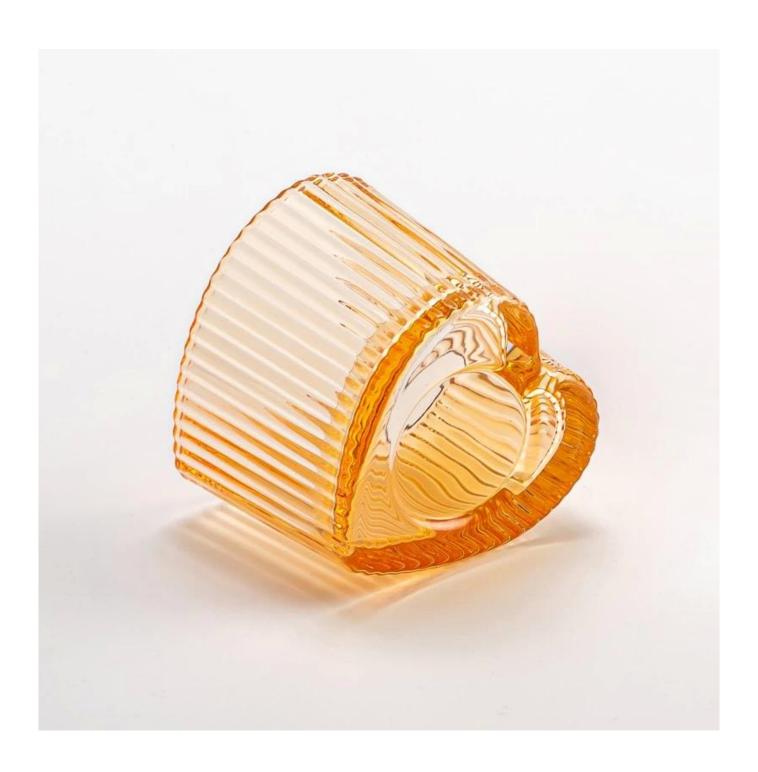

With a gorgeous, crystal clear glass composition, Beautiful craftsmanship and fine glassware go hand-in-hand, and no vessel demonstrates that more eloquently than this glass candle jar. Keep your candles in a container that they deserve, and provide a pretty presentation to your customers.

This youthful and vigorous <u>glass candle jars</u> provide various choice. No matter as candle jar, or as storage jar, It can bring warmth and happiness to your life, customize pattern jars provide you more choices that matches

with your home decoration. You can work out more patterns for you candle brand!

This classic 10 ounce glass tumbler is a fantastic choice for high end scented poured candles. Set up as an aromatherapy cup for the home or wedding party or as a vase for the wedding centerpiece.