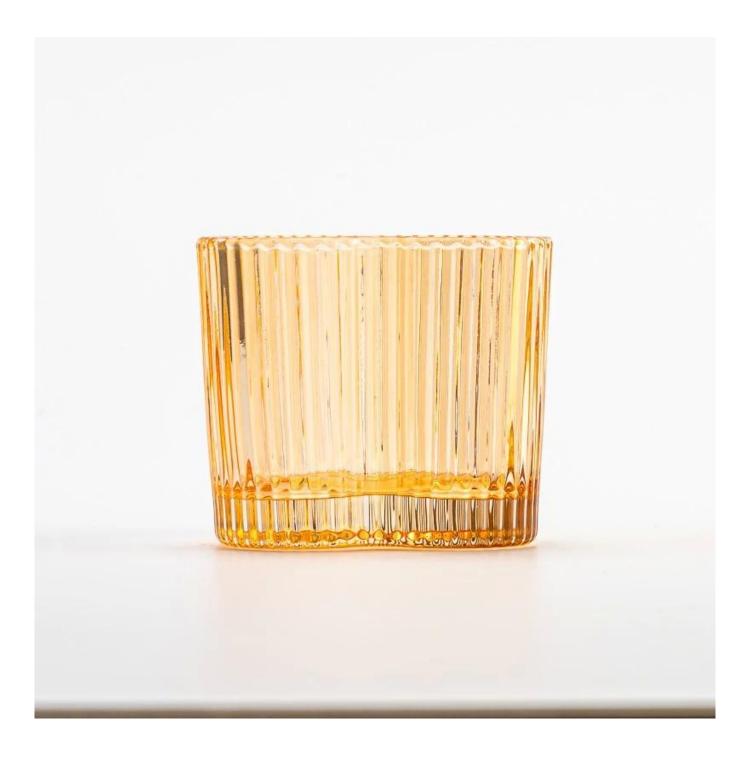

With a gorgeous, crystal clear glass composition, Beautiful craftsmanship and fine glassware go hand-in-hand, and no vessel demonstrates that more eloquently than this glass candle jar. Keep your candles in a container that they deserve, and provide a pretty presentation to your customers.

This youthful and vigorous <u>glass candle jars</u> provide various choice. No matter as candle jar, or as storage jar, It can bring warmth and happiness to your life, customize pattern jars provide you more choices that matches

with your home decoration. You can work out more patterns for you candle brand!

This classic 10 ounce glass tumbler is a fantastic choice for high end scented poured candles. Set up as an aromatherapy cup for the home or wedding party or as a vase for the wedding centerpiece.